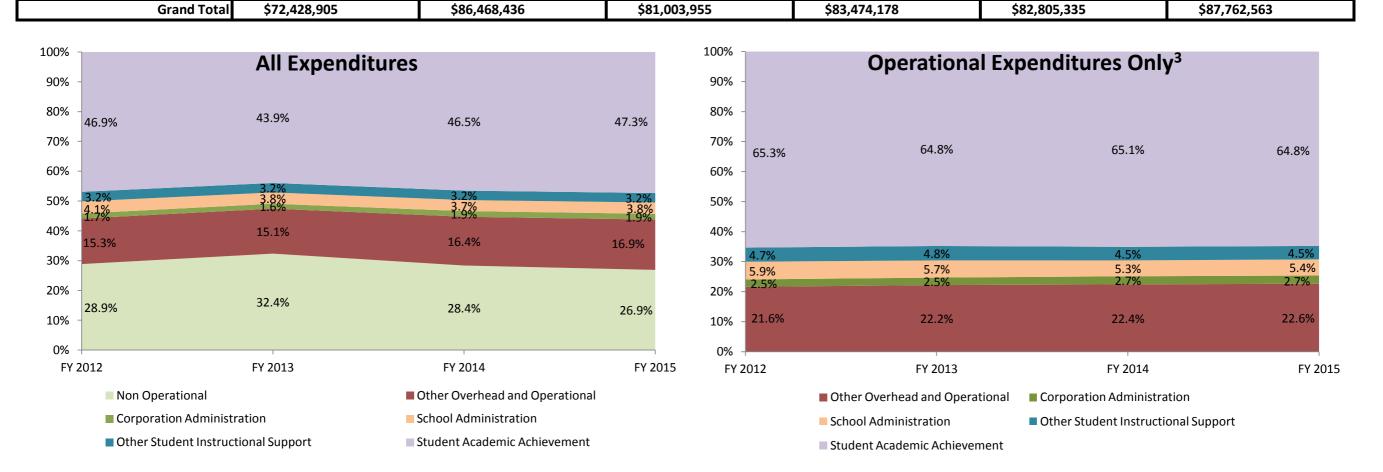

Note 1: FY 2006 is included per IC 20-42.5-3-5. The Prorated by Fund accounts are included in the appropriate expenditure category.

Note 2: FY 2009 is included because it is the first year that the State Board of Accounts used the Accounting and Financial Regulatory Reporting Manual that is currently in place.

Note 3: Operational expenditures exclude: Non Operational expenditure type, Property object codes, and Adult/Continuing Education accounts.

| -count       |                                   |                                                                                                                     | FY 2006                       | FY 2009         | FY 2014                       | FY 2015          | 2006 to<br>2015 | 2009 to<br>2015 | 2014<br>20 |
|--------------|-----------------------------------|---------------------------------------------------------------------------------------------------------------------|-------------------------------|-----------------|-------------------------------|------------------|-----------------|-----------------|------------|
| count        |                                   | Student Academic                                                                                                    |                               | F1 2003         | F1 2014                       | F1 2013          | 2013            | 2013            | 20         |
| 1050         | Regular Programs                  | Full Day Kindergarten                                                                                               | \$136,331                     | \$586,176       | \$1,539,171                   | \$1,937,232      | 1321.0%         | 230.5%          | 25.        |
| 1100         | Regular Programs                  | Elementary                                                                                                          | \$7,604,093                   | \$10,978,677    | \$10,978,279                  | \$11,648,683     | 53.2%           | 6.1%            | 6.         |
| 1200         | Regular Programs                  | Middle/Junior High                                                                                                  | \$3,599,870                   | \$6,805,957     | \$5,273,056                   | \$5,820,171      | 61.7%           | -14.5%          | 10         |
| 1300         | Regular Programs                  | High School                                                                                                         | \$4,606,634                   | \$6,337,032     | \$7,078,019                   | \$7,842,135      | 70.2%           | 23.8%           | 10         |
| 1355         | Regular Programs                  | High School - Acad. Honors High Ability Students                                                                    | \$151,796                     | \$817,524       | \$299,596                     | \$257,124        | 69.4%           | -68.5%          | -14        |
| 1430         | Regular Programs                  | Vocational Education - Distributive Education                                                                       | \$66,642                      | \$74,397        | \$73,632                      | \$77,933         | 16.9%           | 4.8%            | 5          |
| 1450         | Regular Programs                  | Vocational Education - Consumer and Homemaking                                                                      | \$71,551                      | \$198,151       | \$166,479                     | \$180,437        | 152.2%          | -8.9%           | 8          |
| 1470         | Regular Programs                  | Vocational Education - Business Education                                                                           | \$783                         | \$0             | \$0                           | \$0              | NA              | NA              |            |
| 1590         | Regular Programs                  | Vocational Education - Other Vocational Ed. Programs                                                                | ,<br>\$0                      | \$136,126       | \$22                          | \$20,411         | NA              |                 | 92343      |
| 1630         | Regular Programs                  | Alternative Education Programs - High School                                                                        | \$631,611                     | \$507,887       | \$828,679                     | \$796,267        | 26.1%           | 56.8%           | -3         |
| 1910         | Regular Programs                  | Other Regular Programs - Competency Testing                                                                         | \$70,012                      | \$212,711       | \$167,632                     | \$125,681        | 79.5%           | -40.9%          | -25        |
| 2110         | Special Programs                  | Gifted and Talented - Gifted And Talented                                                                           | \$84,706                      | \$526,678       | \$749,552                     | \$758,502        | 795.5%          | 44.0%           | 1          |
| 2150         | Special Programs                  | Gifted and Talented - High Ability Student Programs                                                                 | \$364,331                     | \$1,060,873     | \$1,904,911                   | \$1,890,732      | 419.0%          | 78.2%           | -0         |
| 2210         | Special Programs                  | Mental Disabilities - Mild Mental Disabilities                                                                      | \$1,259,387                   | \$2,088,849     | \$2,815,312                   | \$2,711,672      | 115.3%          | 29.8%           | -3         |
| 2220         | Special Programs                  | Mental Disabilities - Moderate Mental Disabilities                                                                  | \$80,431                      | \$85,407        | \$63,504                      | \$117,118        | 45.6%           | 37.1%           | 84         |
| 2320         | Special Programs                  | Physical Impairment - Multiple Disabilities                                                                         | \$124,346                     | \$553,901       | \$473,172                     | \$424,400        | 241.3%          | -23.4%          | -10        |
| 2340         | Special Programs                  | Physical Impairment - Hearing Impairment                                                                            | \$0                           | \$0             | \$0                           | \$148,460        | NA              | NA              | _`         |
| 2350         | Special Programs                  | Physical Impairment - Homebound                                                                                     | \$11,375                      | \$39,125        | \$12,956                      | \$27,125         | 138.5%          | -30.7%          | 109        |
| 2410         | Special Programs                  | Emotional Disabilities - Full Time                                                                                  | \$169,872                     | \$222,861       | \$50,308                      | \$581,796        | 242.5%          | 161.1%          | 1056       |
| 2510         | Special Programs                  | Culturally Different - Communication Disorders                                                                      | \$217,261                     | \$404,076       | \$406,328                     | \$470,876        | 116.7%          | 16.5%           | 15         |
| 2610         | Special Programs                  | Learning Disability                                                                                                 | \$287 <i>,</i> 594            | \$20,164        | \$23,465                      | \$24,248         | -91.6%          | 20.3%           | 3          |
| 2810         | Special Programs                  | Special Education Preschool                                                                                         | \$228,405                     | \$465,281       | \$419,419                     | \$513,706        | 124.9%          | 10.4%           | 22         |
| 2900         | Special Programs                  | Other Special Programs                                                                                              | \$82,774                      | \$308,002       | \$220,049                     | \$247,020        | 198.4%          | -19.8%          | 12         |
| 3100         | Adult/Cont. Ed. Programs          | Instruction                                                                                                         | \$23,846                      | \$26,941        | \$0                           | \$0              | NA              | NA              |            |
| 4100         | Summer School Programs            | Elementary                                                                                                          | \$8,055                       | \$106,624       | \$36,727                      | \$45,861         | 469.4%          | -57.0%          | 24         |
| 4200         | Summer School Programs            | Middle/Junior High School                                                                                           | \$2,426                       | \$33,181        | \$0                           | \$0              | NA              | NA              |            |
| 4300         | Summer School Programs            | High School                                                                                                         | \$158,571                     | \$129,928       | \$18,983                      | \$21,994         | -86.1%          | -83.1%          | 15         |
| 6100         | Remediation                       | Remediation Testing                                                                                                 | \$174,791                     | \$131,076       | \$123,821                     | \$113,553        | -35.0%          | -13.4%          | -8         |
| 6200         | Remediation                       | Preventive Remediation                                                                                              | \$133,233                     | \$147,688       | \$73,594                      | \$85,354         | -35.9%          | -42.2%          | 16         |
| 7100         | Pay. to Other Gov. Units in State | Transfer Tuition                                                                                                    | \$0                           | \$4,887         | \$0                           | \$1,150          | NA              | -76.5%          |            |
| 7300         | Pay. to Other Gov. Units in State | Area Vocat. School (Part. Share)                                                                                    | \$165,171                     | \$194,027       | \$463,776                     | \$344,857        | 108.8%          | 77.7%           | -25        |
| 7400         | Pay. to Other Gov. Units in State | Joint Services and Supply - Special Ed.                                                                             | \$212,694                     | \$174,044       | \$513,876                     | \$300,808        | 41.4%           | 72.8%           | -41        |
| 7600         | Pay. to Other Gov. Units in State | Joint Services and Supply - Other                                                                                   | \$0                           | \$0             | \$33,737                      | \$34,727         | NA              | NA              | 2          |
| 2110         | Instruction                       | Imp. of Instruction - Service Area Direction                                                                        | \$0                           | ,<br>\$0        | \$149,014                     | \$14,702         | NA              | NA              | -90        |
| 2120         | Instruction                       | Imp. of Instruction - Instruction and Curriculum Dev.                                                               | \$75,528                      | \$598,255       | \$301,178                     | \$408,953        | 441.5%          | -31.6%          | 35         |
| 2130         | Instruction                       | Imp. of Instruction - Instructional Staff Training                                                                  | \$54 <b>,</b> 209             | \$51,210        | \$1,227                       | ,<br>\$1         | -100.0%         | -100.0%         | -99        |
| 2190         | Instruction                       | Imp. of Instruction - Other Imp. of Instruct. Services                                                              | \$3,392                       | \$0             | \$231                         | \$36             | -98.9%          | NA              | -84        |
| 2220         | Instruction                       | Library/Media Services - School Library                                                                             | \$808,641                     | \$860,967       | \$549,117                     | \$478,536        | -40.8%          | -44.4%          | -12        |
| 2230         | Instruction                       | Library/Media Services - Audiovisual                                                                                | \$24,998                      | \$41,215        | \$7,213                       | \$13,704         | -45.2%          | -66.7%          | 90         |
| 2250         | Instruction                       | Library/Media Services - Computer Assisted Instruc. Services                                                        | \$1,695,661                   | \$0             | \$0<br>\$0                    | \$0              | 43.270<br>NA    | NA              | 30         |
| 2290         | Instruction                       | Library/Media Services - Other Educational Media Services                                                           | \$44,566                      | \$0<br>\$0      | \$335                         | \$0              | NA              | NA              |            |
| 2310         | Instruction                       | Instruc. Related Tech Tech. Service Supervision and Admin.                                                          | \$ <del>1-1,5</del> 00<br>\$0 | \$1,235,569     | \$1,033,521                   | \$1,019,311      | NA<br>NA        | -17.5%          | -1         |
| 2360         | Instruction                       | Instruc. Related Tech Network Support                                                                               | \$1,065,359                   | \$2,266,578     | \$734,063                     | \$1,344,809      | 26.2%           | -40.7%          | 83         |
| 2370         | Instruction                       | Instruc. Related Tech Hardware Maintenance and Support                                                              | \$1,005,555                   | \$50            | \$75 <del>4</del> ,005<br>\$0 | \$1,544,665      | 20.270<br>NA    | 40.770<br>NA    | 0.5        |
| 2370<br>2380 | Instruction                       | Instruc. Related Tech PD for Instr. Focused Tech. Pers.                                                             | \$0<br>\$0                    | \$4,652         | \$0<br>\$0                    | \$0<br>\$0       | NA<br>NA        | NA<br>NA        |            |
|              | Instruction                       |                                                                                                                     | \$0<br>\$0                    | \$4,632<br>\$0  | \$9,380                       | \$928            | NA<br>NA        | NA<br>NA        | -90        |
| 2900<br>5520 | Central Services                  | Other Support Service - Instruct. Staff  Teythks, for Pent/Pesale - Teythks, Workhooks, & Penairs                   | •                             |                 |                               |                  |                 |                 |            |
| 5520<br>5540 |                                   | Textbks. for Rent/Resale - Textbks., Workbooks, & Repairs  Textbks. for Rent/Resale - Other Textbook Bental Service | \$821,660                     | \$636,075       | \$893,640                     | \$645,244        | -21.5%          | 1.4%            | -27        |
| 5540<br>6497 | Central Services<br>NA            | Textbks. for Rent/Resale - Other Textbook Rental Service<br>Teachers Retir. Fund - 07 Acct. Code                    | \$326,223<br>\$1,397,765      | \$29,253<br>\$0 | \$7,545<br>\$0                | \$17,719<br>\$0  | -94.6%<br>NA    | -39.4%<br>NA    | 134        |
| 0500         | Category not Specified            | Debt Service TBR-Transfers ECA Only                                                                                 | \$1,397,765<br>\$0            | \$0<br>\$2,091  | \$0<br>\$21,914               | \$0<br>\$23,594  | NA<br>NA        | 1028.2%         | 7          |
| _            |                                   |                                                                                                                     |                               | Ψ <b>2,</b> 001 | Ψ <b>-</b> ±,σ±¬              | γ <b>2</b> 3,334 | 14/7            |                 |            |
|              | Ct. d                             | Academic Achievement Total                                                                                          | \$27,046,592                  | \$39,104,166    | \$38,516,433                  | \$41,537,570     | 53.6%           | 6.2%            | 7          |