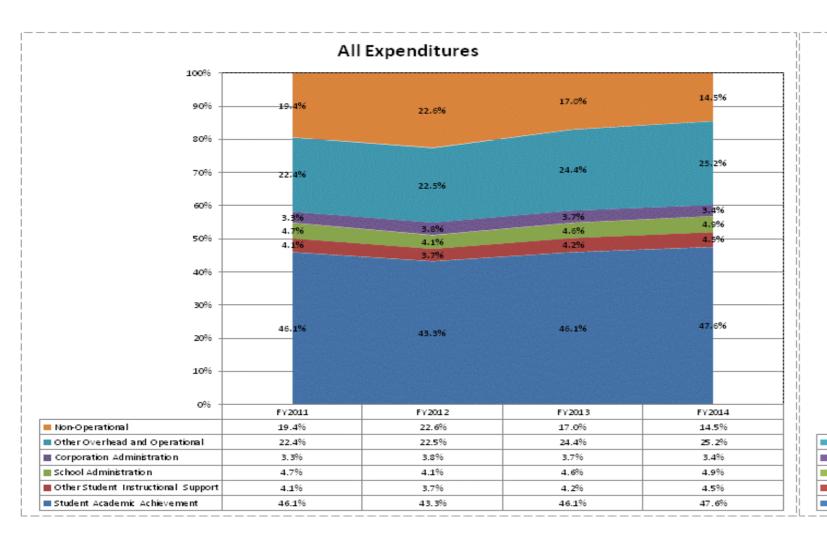

|                                       |              | FY06 % of Total |              | FY09 % of Total |              | FY13 % of Total |              | FY14 % of Total |
|---------------------------------------|--------------|-----------------|--------------|-----------------|--------------|-----------------|--------------|-----------------|
| Brown County School Corporation (670) | FY 2006      | Ехр             | FY 2009      | Ехр             | FY 2013      | Exp             | FY 2014      | Ехр             |
| Student Academic Achievement          | \$11,494,831 | 48.8%           | \$11,926,183 | 49.6%           | \$11,958,604 | 46.1%           | \$12,078,433 | 47.6%           |
| Student Instructional Support         | \$2,483,236  | 10.5%           | \$2,262,466  | 9.4%            | \$2,302,612  | 8.9%            | \$2,366,250  | 9.3%            |
| Overhead and Operational              | \$5,575,020  | 23.7%           | \$6,112,516  | 25.4%           | \$7,283,621  | 28.1%           | \$7,253,385  | 28.6%           |
| Nonoperational                        | \$4,015,586  | 17.0%           | \$3,729,566  | 15.5%           | \$4,416,939  | 17.0%           | \$3,676,158  | 14.5%           |
| Grand Total                           | \$23,568,673 |                 | \$24,030,731 |                 | \$25,961,775 |                 | \$25,374,227 |                 |

|                                                                        | FY 2006 | FY 2009 | FY 2013 | FY 2014 |
|------------------------------------------------------------------------|---------|---------|---------|---------|
| Student Instructional Expenditures (Academic Achievement plus Support) | 59.3%   | 59.0%   | 54.9%   | 56.9%   |