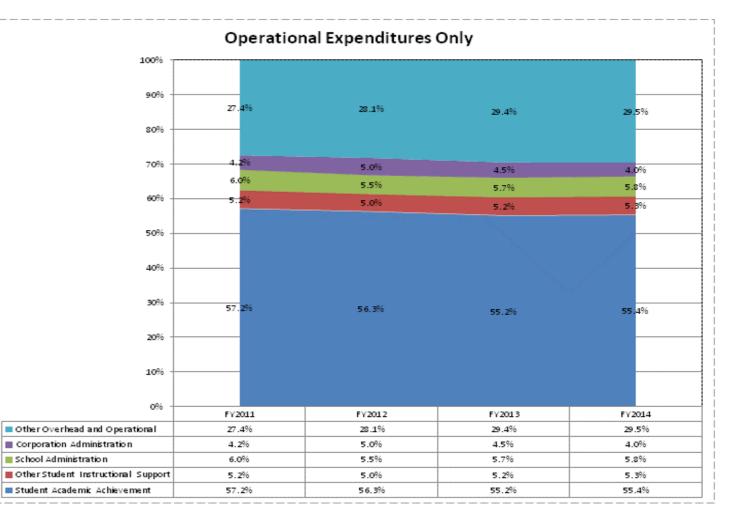

|                                       |              | FY06 % of Total |              | FY09 % of Total |              | FY13 % of Total |              | FY14 % of Total |
|---------------------------------------|--------------|-----------------|--------------|-----------------|--------------|-----------------|--------------|-----------------|
| Brown County School Corporation (670) | FY 2006      | Ехр             | FY 2009      | Ехр             | FY 2013      | Exp             | FY 2014      | Ехр             |
| Student Academic Achievement          | \$11,494,831 | 48.8%           | \$11,926,183 | 49.6%           | \$11,958,604 | 46.1%           | \$12,078,433 | 47.6%           |
| Student Instructional Support         | \$2,483,236  | 10.5%           | \$2,262,466  | 9.4%            | \$2,302,612  | 8.9%            | \$2,366,250  | 9.3%            |
| Overhead and Operational              | \$5,575,020  | 23.7%           | \$6,112,516  | 25.4%           | \$7,283,621  | 28.1%           | \$7,253,385  | 28.6%           |
| Nonoperational                        | \$4,015,586  | 17.0%           | \$3,729,566  | 15.5%           | \$4,416,939  | 17.0%           | \$3,676,158  | 14.5%           |
| Grand Total                           | \$23,568,673 |                 | \$24,030,731 |                 | \$25,961,775 |                 | \$25,374,227 |                 |

|                                                                        | FY 2006 | FY 2009 | FY 2013 | FY 2014 |
|------------------------------------------------------------------------|---------|---------|---------|---------|
| Student Instructional Expenditures (Academic Achievement plus Support) | 59.3%   | 59.0%   | 54.9%   | 56.9%   |