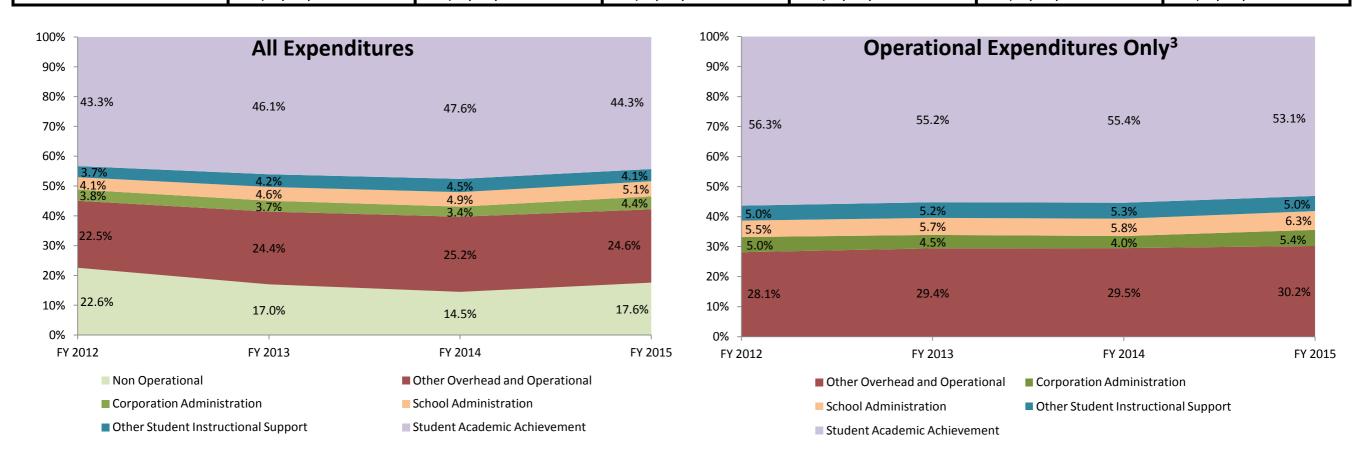

## School Corporation Expenditures by Account Biannual Financial Report Data Brown County School Corporation (670)

|                               | Instructional Expenditures |            |              |            |              |            |              |            |              |            |              |            |
|-------------------------------|----------------------------|------------|--------------|------------|--------------|------------|--------------|------------|--------------|------------|--------------|------------|
|                               | FY 2006                    |            | FY 2009      | $\theta^2$ | FY 201       | 2          | FY 201       | 3          | FY 2014      | 4          | FY 201       | 5          |
|                               | Amount                     | % of Total | Amount       | % of Total | Amount       | % of Total | Amount       | % of Total | Amount       | % of Total | Amount       | % of Total |
| Student Academic Achievement  | \$11,494,831               | 48.8%      | \$11,926,183 | 49.6%      | \$12,598,852 | 43.3%      | \$11,958,604 | 46.1%      | \$12,078,433 | 47.6%      | \$11,803,111 | 44.3%      |
| Student Instructional Support | \$2,483,236                | 10.5%      | \$2,262,466  | 9.4%       | \$2,287,774  | 7.9%       | \$2,302,612  | 8.9%       | \$2,366,250  | 9.3%       | \$2,444,556  | 9.2%       |
| Total                         | \$13,978,067               | 59.3%      | \$14,188,649 | 59.0%      | \$14,886,625 | 51.2%      | \$14,261,216 | 54.9%      | \$14,444,683 | 56.9%      | \$14,247,668 | 53.5%      |

|                          |              |            |              | Non            | Instructional Ex | penditures |              |            |              |            |              |            |
|--------------------------|--------------|------------|--------------|----------------|------------------|------------|--------------|------------|--------------|------------|--------------|------------|
|                          | FY 2006      | $5^1$      | FY 2009      | ) <sup>2</sup> | FY 201           | 2          | FY 201       | 3          | FY 201       | 4          | FY 201       | 5          |
|                          | Amount       | % of Total | Amount       | % of Total     | Amount           | % of Total | Amount       | % of Total | Amount       | % of Total | Amount       | % of Total |
| Overhead and Operational | \$5,575,020  | 23.7%      | \$6,112,516  | 25.4%          | \$7,637,563      | 26.3%      | \$7,283,621  | 28.1%      | \$7,253,385  | 28.6%      | \$7,711,708  | 28.9%      |
| Non Operational          | \$4,015,586  | 17.0%      | \$3,729,566  | 15.5%          | \$6,565,988      | 22.6%      | \$4,416,939  | 17.0%      | \$3,676,158  | 14.5%      | \$4,686,284  | 17.6%      |
| Not Categorized          | \$0          | 0.0%       | \$0          | 0.0%           | \$0              | 0.0%       | \$0          | 0.0%       | \$0          | 0.0%       | \$0          | 0.0%       |
| Total                    | \$9,590,606  | 40.7%      | \$9,842,082  | 41.0%          | \$14,203,551     | 48.8%      | \$11,700,560 | 45.1%      | \$10,929,543 | 43.1%      | \$12,397,992 | 46.5%      |
|                          |              |            |              |                |                  |            |              |            |              |            |              |            |
| Grand Total              | \$23,568,673 |            | \$24,030,731 |                | \$29,090,176     |            | \$25,961,775 |            | \$25,374,227 |            | \$26,645,660 |            |

Note 3: Operational expenditures exclude: Non Operational expenditure type, Property object codes, and Adult/Continuing Education accounts.

|                |                                                  | Brown County School Co                                                                                    |                        |                      |                  |                   | Per             | cent Chang       | je            |
|----------------|--------------------------------------------------|-----------------------------------------------------------------------------------------------------------|------------------------|----------------------|------------------|-------------------|-----------------|------------------|---------------|
| Account        |                                                  |                                                                                                           | FY 2006                | FY 2009              | FY 2014          | FY 2015           | 2006 to<br>2015 | 2009 to<br>2015  | 2014 t<br>201 |
|                |                                                  | Student Academic A                                                                                        |                        | 11 2003              |                  |                   | 2015            | 2010             |               |
| 11050          | Regular Programs                                 | Full Day Kindergarten                                                                                     | \$16,060               | \$218,535            | \$206,797        | \$285,381         | 1677.0%         | 30.6%            | 38.0          |
| 11100          | Regular Programs                                 | Elementary                                                                                                | \$3,285,403            | \$4,282,960          | \$3,900,389      | \$3,560,801       | 8.4%            | -16.9%           | -8.7          |
| 11200          | Regular Programs                                 | Middle/Junior High                                                                                        | \$967,389              | \$1,299,657          | \$1,279,015      | \$1,345,451       | 39.1%           | 3.5%             | 5.2           |
| 11300          | Regular Programs                                 | High School                                                                                               | \$1,919,925            | \$2,475,467          | \$2,601,780      | \$2,519,864       | 31.2%           | 1.8%             | -3.1          |
| 11350          | Regular Programs                                 | High School - Academic Honors Diploma                                                                     | \$0                    | \$68,790             | \$29,632         | \$36,867          | NA              | -46.4%           | 24.4          |
| 11450          | Regular Programs                                 | Vocational Education - Consumer and Homemaking                                                            | \$152,947              | \$69,003             | \$0              | \$0               | NA              | NA               | Ν             |
| 11480          | Regular Programs                                 | Vocational Education - Industrial Education A                                                             | \$58,747               | \$88,497             | \$74,984         | \$76,239          | 29.8%           | -13.9%           | 1.7           |
| 11590          | Regular Programs                                 | Vocational Education - Other Vocational Ed. Programs                                                      | \$0                    | \$104                | \$0              | \$0               | NA              | NA               | 1             |
| 11610          | Regular Programs                                 | Alternative Education Programs - Elementary                                                               | \$18,107               | \$0                  | \$0              | \$0               | NA              | NA               | 1             |
| 11620          | Regular Programs                                 | Alternative Education Programs - Middle/Junior High School                                                | \$0                    | \$0                  | \$36,599         | \$31,269          | NA              | NA               | -14.6         |
| 12110          | Special Programs                                 | Gifted and Talented - Gifted And Talented                                                                 | \$55,647               | \$107,099            | \$0              | \$0               | NA              | NA               | ]             |
| 12150          | Special Programs                                 | Gifted and Talented - High Ability Student Programs                                                       | \$0                    | \$0                  | \$30,695         | \$27,179          | NA              | NA               | -11.5         |
| 12210          | Special Programs                                 | Mental Disabilities - Mild Mental Disabilities                                                            | \$857,495              | \$1,392,933          | \$1,838,920      | \$1,846,527       | 115.3%          | 32.6%            | 0.4           |
| 12220          | Special Programs                                 | Mental Disabilities - Moderate Mental Disabilities                                                        | \$1,000                | \$0                  | \$8,046          | \$0               | NA              | NA               | I             |
| 12350          | Special Programs                                 | Physical Impairment - Homebound                                                                           | \$11,526               | \$45,165             | \$43,134         | \$62,607          | 443.2%          | 38.6%            | 45.2          |
| 12410          | Special Programs                                 | Emotional Disabilities - Full Time                                                                        | \$390                  | \$547                | \$0              | \$0               | NA              | NA               | 1             |
| 12420          | Special Programs                                 | Emotional Disabilities - All Others                                                                       | \$678                  | \$0                  | \$0              | \$0               | NA              | NA               |               |
| 12520          | Special Programs                                 | Culturally Different - Compensatory                                                                       | \$2,582                | \$2,721              | \$0              | \$0               | NA              | NA               | 1             |
| 12610          | Special Programs                                 | Learning Disability                                                                                       | \$37,805               | \$0                  | \$375,307        | \$394,865         | 944.5%          | NA               | 5.2           |
| 12810          | Special Programs                                 | Special Education Preschool                                                                               | \$122,954              | \$128,939            | \$152,057        | \$154,324         | 25.5%           | 19.7%            | 1.            |
| 12900          | Special Programs                                 | Other Special Programs                                                                                    | \$45,120               | \$1,580              | \$1,510          | \$3,160           | -93.0%          | 100.0%           | 109.          |
| 13100          | Adult/Cont. Ed. Programs                         | Instruction                                                                                               | (\$31,835)             | \$175,245            | \$11,147         | \$11,969          | NA              | -93.2%           | 7.            |
| 13600          | Adult/Cont. Ed. Programs                         | Special Interest Programs                                                                                 | \$0                    | \$54,380             | \$21,863         | \$8,370           | NA              | -84.6%           | -61.          |
| 13900          | Adult/Cont. Ed. Programs                         | Other Adult/Continuing Ed. Program                                                                        | \$48,301               | \$0                  | \$244,722        | \$279,340         | 478.3%          | NA               | 14.           |
| 14100          | Summer School Programs                           | Elementary                                                                                                | \$30,234               | \$214,178            | \$0              | \$0               | NA              | NA               |               |
| 14200          | Summer School Programs                           | Middle/Junior High School                                                                                 | \$2,764                | \$151,126            | \$0              | \$0               | NA              | NA               | 1             |
| 14300          | Summer School Programs                           | High School                                                                                               | \$20,981               | \$39,245             | \$2,638          | \$27,131          | 29.3%           | -30.9%           | 928.3         |
| 15100          | Enrichment Programs                              | Non-Credit                                                                                                | \$0                    | \$9,096              | \$1,777          | \$0               | NA              | NA               |               |
| 16100          | Remediation                                      | Remediation Testing                                                                                       | \$116,268              | \$62,450             | \$39,490         | \$46,949          | -59.6%          | -24.8%           | 18.9          |
| 17300          | Pay. to Other Gov. Units in State                | Area Vocat. School (Part. Share)                                                                          | \$0                    | \$78,610             | \$130,390        | \$116,523         | NA              | 48.2%            | -10.          |
| 17400          | Pay. to Other Gov. Units in State                | Joint Services and Supply - Special Ed.                                                                   | \$159,081              | \$43,049             | \$130,330<br>\$0 | \$58,755          | -63.1%          | 36.5%            | 10.           |
| 17500          | Pay. to Other Gov. Units in State                | Special Ed Interlocal Agreements                                                                          | \$139,081<br>\$0       |                      | \$0<br>\$77,980  | \$95,223          | -03.178<br>NA   | 50.578<br>NA     | 22.           |
|                | -                                                |                                                                                                           |                        | \$0<br>\$6 75 2      |                  | -                 |                 |                  |               |
| 17900<br>22110 | Pay. to Other Gov. Units in State<br>Instruction | Other<br>Imp. of Instruction - Service Area Direction                                                     | \$0<br>\$14,261        | \$6,752<br>\$29,775  | \$0<br>\$8,994   | \$760<br>\$12,187 | NA<br>-14.5%    | -88.7%<br>-59.1% | 35.           |
|                |                                                  | Imp. of Instruction - Instruction and Curriculum Dev.                                                     | \$113,416              | \$97,899             |                  | \$96,389          | -14.3%          | -39.1%           | 10.0          |
| 22120          | Instruction                                      | •                                                                                                         |                        |                      | \$87,184<br>\$0  |                   |                 | -1.5%<br>NA      | 10.           |
| 22130          | Instruction                                      | Imp. of Instruction - Instructional Staff Training                                                        | \$69,941               | \$45,962             | \$0<br>¢0        | \$0<br>¢0         | NA              |                  |               |
| 22190<br>22210 | Instruction                                      | Imp. of Instruction - Other Imp. of Instruct. Services<br>Library/Media Services - Service Area Direction | \$488,447<br>\$122,220 | \$24,609<br>\$6,426  | \$0<br>\$0       | \$0<br>\$0        | NA<br>NA        | NA<br>NA         |               |
|                | Instruction                                      |                                                                                                           | \$132,320              | \$6,436<br>\$220,425 | -                | ېں<br>د ج ع       |                 |                  |               |
| 22220          | Instruction                                      | Library/Media Services - School Library                                                                   | \$191,945              | \$229,425            | \$4,785          | \$5,381<br>¢0     | -97.2%          | -97.7%           | 12.           |
| 22230          | Instruction                                      | Library/Media Services - Audiovisual                                                                      | \$847                  | \$0                  | \$0<br>\$0       | \$0<br>¢0         | NA              | NA               |               |
| 22250          | Instruction                                      | Library/Media Services - Computer Assisted Instruc. Services                                              | \$127,168              | \$107,262            | \$0<br>\$520 560 | \$0<br>\$482.416  | NA              | NA               | o             |
| 22310          | Instruction                                      | Instruc. Related Tech Tech. Service Supervision and Admin.                                                | \$0<br>¢0              | \$0<br>¢0            | \$529,569        | \$482,416         | NA              | NA               | -8.           |
| 22330          | Instruction                                      | Instruc. Related Tech Systems Analysis and Planning                                                       | \$0                    | \$0                  | \$69,377         | \$77,442          | NA              | NA               | 11.           |
| 22360          | Instruction                                      | Instruc. Related Tech Network Support                                                                     | \$52,713               | \$32,867             | \$0              | \$0               | NA              | NA               |               |
| 22900          | Instruction                                      | Other Support Service - Instruct. Staff                                                                   | \$0<br>\$0             | \$18,073             | \$0              | \$0<br>• •        | NA              | NA               |               |
| 25540          | Central Services                                 | Textbks. for Rent/Resale - Other Textbook Rental Service                                                  | \$0                    | \$256                | \$0              | Ş0                | NA              | NA               |               |
| 25560          | Central Services                                 | Textbks. for Rent/Resale - Public Information Services                                                    | \$182,213              | \$317,488            | \$269,650        | \$139,740         | -23.3%          | -56.0%           | -48.          |
| 25570<br>26497 | Central Services<br>NA                           | Textbks. for Rent/Resale - Materials and Supplies<br>Teachers Retir. Fund - 07 Acct. Code                 | \$15,659<br>\$564,094  | \$0<br>\$0           | \$0<br>\$0       | \$0<br>\$0        | NA<br>NA        | NA<br>NA         |               |
|                | Student                                          | Academic Achievement Total                                                                                | \$9,852,593            | \$11,926,183         | \$12,078,433     | \$11,803,111      | 19.8%           | -1.0%            | -2.           |
|                |                                                  | Ctudent Instruction                                                                                       | nal Sunnart            |                      |                  |                   |                 |                  |               |
|                | Students                                         | Student Instructio<br>Attend. & Social Work Serv Service Area Direction                                   | so \$0                 | \$1,789              | \$0              | \$0               | NA              | NA               |               |