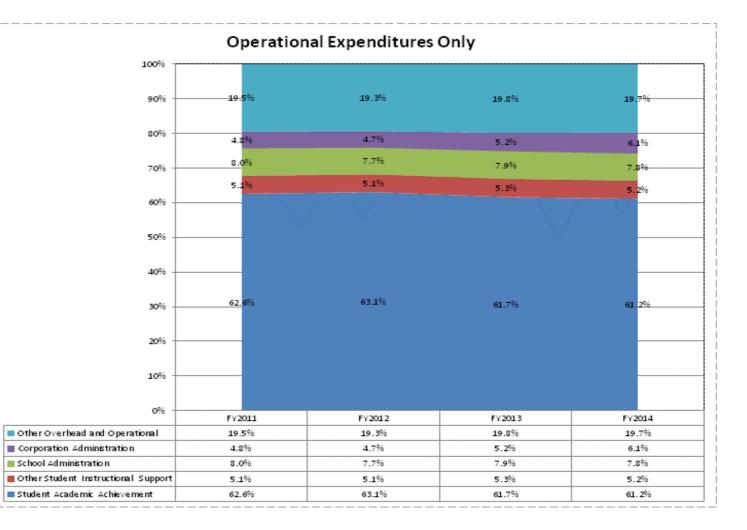

|                               |              | FY06 % of Total |              | FY09 % of Total |              | FY13 % of Total |              | FY14 % of Total |
|-------------------------------|--------------|-----------------|--------------|-----------------|--------------|-----------------|--------------|-----------------|
| Bremen Public Schools (5480)  | FY 2006      | Exp             | FY 2009      | Exp             | FY 2013      | Exp             | FY 2014      | Exp             |
| Student Academic Achievement  | \$6,108,999  | 49.4%           | \$6,796,386  | 45.6%           | \$6,680,237  | 49.8%           | \$6,859,496  | 49.4%           |
| Student Instructional Support | \$1,284,638  | 10.4%           | \$1,404,347  | 9.4%            | \$1,432,514  | 10.7%           | \$1,458,632  | 10.5%           |
| Overhead and Operational      | \$2,399,017  | 19.4%           | \$2,544,809  | 17.1%           | \$2,794,869  | 20.8%           | \$3,127,500  | 22.5%           |
| Nonoperational                | \$2,586,015  | 20.9%           | \$4,162,087  | 27.9%           | \$2,510,275  | 18.7%           | \$2,442,261  | 17.6%           |
| Grand Total                   | \$12,378,669 |                 | \$14,907,629 |                 | \$13,417,894 |                 | \$13,887,889 |                 |

|                                                                        | FY 2006 | FY 2009 | FY 2013 | FY 2014 |
|------------------------------------------------------------------------|---------|---------|---------|---------|
| Student Instructional Expenditures (Academic Achievement plus Support) | 59.7%   | 55.0%   | 60.5%   | 59.9%   |