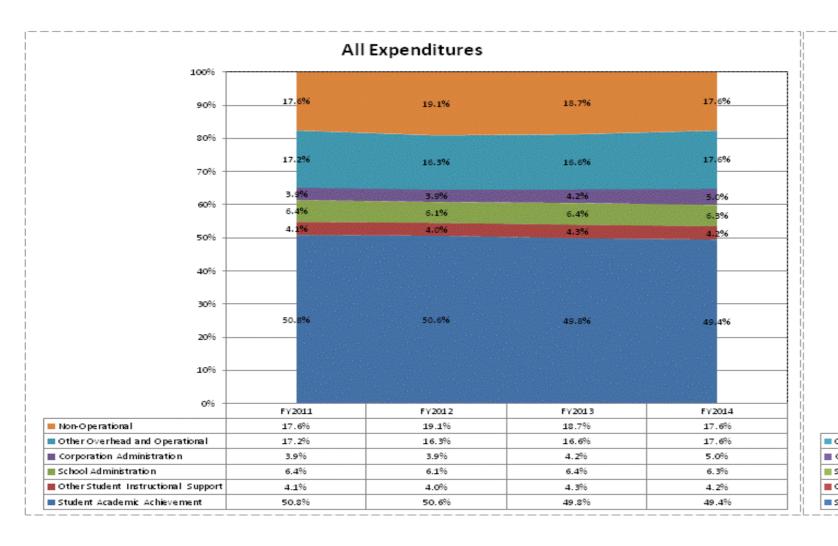

|                               |              | FY06 % of Total |              | FY09 % of Total |              | FY13 % of Total |              | FY14 % of Total |
|-------------------------------|--------------|-----------------|--------------|-----------------|--------------|-----------------|--------------|-----------------|
| Bremen Public Schools (5480)  | FY 2006      | Exp             | FY 2009      | Exp             | FY 2013      | Exp             | FY 2014      | Exp             |
| Student Academic Achievement  | \$6,108,999  | 49.4%           | \$6,796,386  | 45.6%           | \$6,680,237  | 49.8%           | \$6,859,496  | 49.4%           |
| Student Instructional Support | \$1,284,638  | 10.4%           | \$1,404,347  | 9.4%            | \$1,432,514  | 10.7%           | \$1,458,632  | 10.5%           |
| Overhead and Operational      | \$2,399,017  | 19.4%           | \$2,544,809  | 17.1%           | \$2,794,869  | 20.8%           | \$3,127,500  | 22.5%           |
| Nonoperational                | \$2,586,015  | 20.9%           | \$4,162,087  | 27.9%           | \$2,510,275  | 18.7%           | \$2,442,261  | 17.6%           |
| Grand Total                   | \$12,378,669 |                 | \$14,907,629 |                 | \$13,417,894 |                 | \$13,887,889 |                 |

|                                                                        | FY 2006 | FY 2009 | FY 2013 | FY 2014 |
|------------------------------------------------------------------------|---------|---------|---------|---------|
| Student Instructional Expenditures (Academic Achievement plus Support) | 59.7%   | 55.0%   | 60.5%   | 59.9%   |