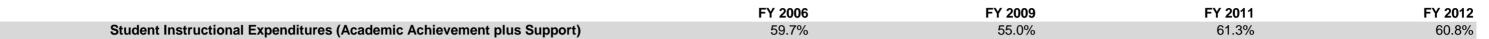

#### **Bremen Public Schools (5480)**

|                                |              | FY06 % of Total |              | FY09 % of Total | F'           | Y11 % of Total | FY           | 112 % of Total |
|--------------------------------|--------------|-----------------|--------------|-----------------|--------------|----------------|--------------|----------------|
| Student Instructional Category | FY 2006      | Exp             | FY 2009      | Exp             | FY 2011      | Exp            | FY 2012      | Exp            |
| Student Academic Achievement   | \$6,108,999  | 49.4%           | \$6,796,386  | 45.6%           | \$6,718,100  | 50.8%          | \$6,812,293  | 50.6%          |
| Student Instructional Support  | \$1,284,638  | 10.4%           | \$1,404,347  | 9.4%            | \$1,390,477  | 10.5%          | \$1,367,553  | 10.2%          |
| Overhead and Operational       | \$2,399,017  | 19.4%           | \$2,544,809  | 17.1%           | \$2,790,345  | 21.1%          | \$2,717,826  | 20.2%          |
| Nonoperational                 | \$2,586,015  | 20.9%           | \$4,162,087  | 27.9%           | \$2,323,981  | 17.6%          | \$2,566,019  | 19.1%          |
| Grand Total                    | \$12,378,669 |                 | \$14,907,629 |                 | \$13,222,903 |                | \$13,463,692 |                |