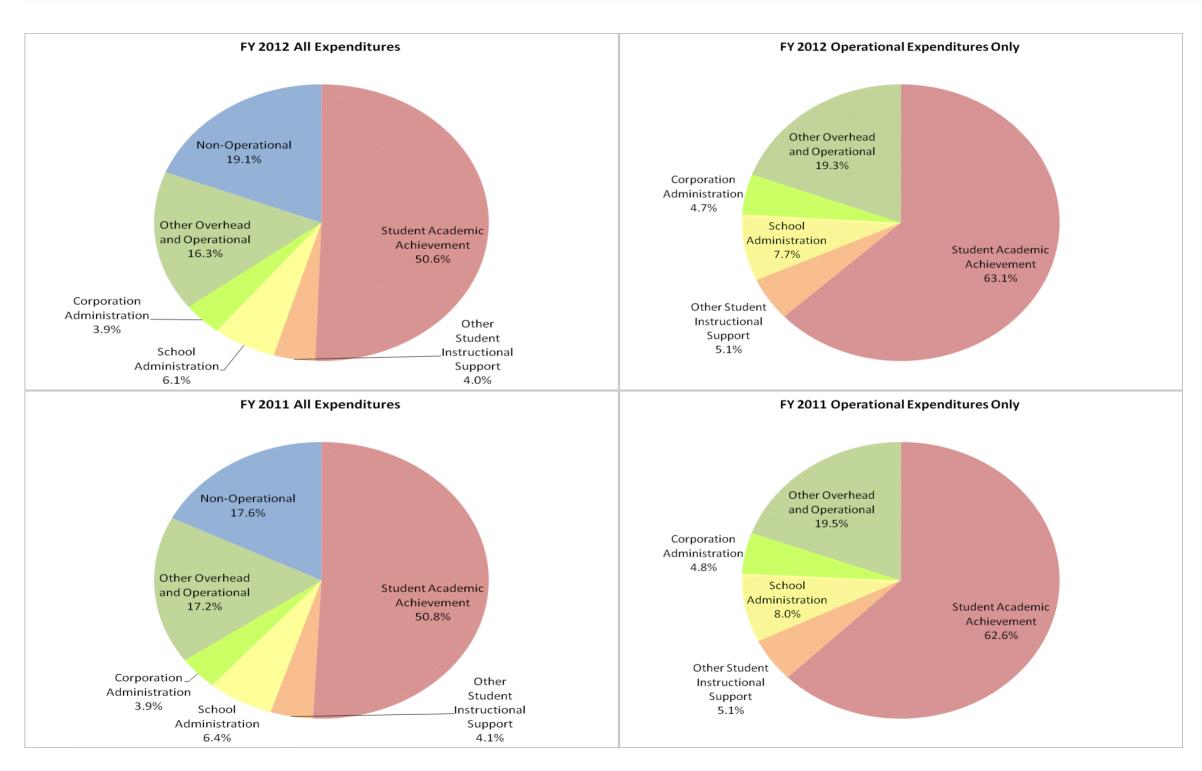

#### **Bremen Public Schools (5480)**

|                                |              | FY06 % of Total |              | FY09 % of Total | F'           | Y11 % of Total | FY           | 112 % of Total |
|--------------------------------|--------------|-----------------|--------------|-----------------|--------------|----------------|--------------|----------------|
| Student Instructional Category | FY 2006      | Exp             | FY 2009      | Exp             | FY 2011      | Exp            | FY 2012      | Exp            |
| Student Academic Achievement   | \$6,108,999  | 49.4%           | \$6,796,386  | 45.6%           | \$6,718,100  | 50.8%          | \$6,812,293  | 50.6%          |
| Student Instructional Support  | \$1,284,638  | 10.4%           | \$1,404,347  | 9.4%            | \$1,390,477  | 10.5%          | \$1,367,553  | 10.2%          |
| Overhead and Operational       | \$2,399,017  | 19.4%           | \$2,544,809  | 17.1%           | \$2,790,345  | 21.1%          | \$2,717,826  | 20.2%          |
| Nonoperational                 | \$2,586,015  | 20.9%           | \$4,162,087  | 27.9%           | \$2,323,981  | 17.6%          | \$2,566,019  | 19.1%          |
| Grand Total                    | \$12,378,669 |                 | \$14,907,629 |                 | \$13,222,903 |                | \$13,463,692 |                |