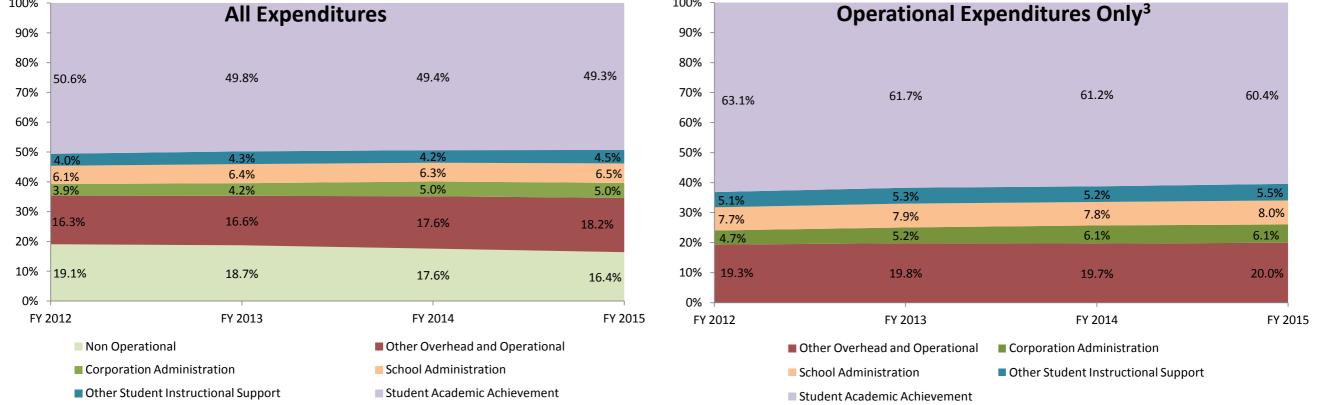

| Instructional Expenditures    |                      |            |                                           |            |             |            |             |            |             |            |             |            |
|-------------------------------|----------------------|------------|-------------------------------------------|------------|-------------|------------|-------------|------------|-------------|------------|-------------|------------|
|                               | FY 2006 <sup>1</sup> |            | FY 2006 <sup>1</sup> FY 2009 <sup>2</sup> |            | FY 2012     |            | FY 2013     |            | FY 2014     |            | FY 2015     |            |
|                               | Amount               | % of Total | Amount                                    | % of Total | Amount      | % of Total | Amount      | % of Total | Amount      | % of Total | Amount      | % of Total |
| Student Academic Achievement  | \$6,108,999          | 49.4%      | \$6,796,386                               | 45.6%      | \$6,812,293 | 50.6%      | \$6,680,237 | 49.8%      | \$6,859,496 | 49.4%      | \$6,766,145 | 49.3%      |
| Student Instructional Support | \$1,284,638          | 10.4%      | \$1,404,347                               | 9.4%       | \$1,367,553 | 10.2%      | \$1,432,514 | 10.7%      | \$1,458,632 | 10.5%      | \$1,519,009 | 11.1%      |
| Total                         | \$7,393,637          | 59.7%      | \$8,200,733                               | 55.0%      | \$8,179,846 | 60.8%      | \$8,112,751 | 60.5%      | \$8,318,129 | 59.9%      | \$8,285,154 | 60.4%      |

| Non Instructional Expenditures |                                   |                                                                                                                              |                                                                                                                                                                                                 |                                                                                                                                                                                                                                                                                                 |                                                                                                                                                                                                                                                                                                                                                                                   |                                                                                                                                                                                                                                                                                                                                                                                                                                                |                                                                                                                                                                                                                                                                                                                                                                                                                                                                                                                     |                                                                                                                                                                                                                                                                                                                                                                                                                                                                                                                                                                                               |                                                                                                                                                                                                                                                                                                                                                                                                                                                                                                                                                                                                                                                                                                                                                                                                                                                                                                                                                                                                                                                                                                                                                                                                                                                                                                                                                                                                                                                                                                                                                                                                                                                                                                                                                                                                                                                                                                                                                                                                                                                                                                                                                                                                                                                                                                                                                                                                                                                                                                                                                                                                                                                                                                                                                                                                                                                                                                                                                                                                                                                                                                                                                                                                                                                                                                                                                                                                                                                                                                                                                                                                                                                                                                                                                                                                                                  |                                                                                                                                                                                                                                                                                                                                                                                                                                                                                                                                                                                                                                                                                                                                                                                                                                                                                                                                                                                                                                                                                                                                                                                                                                                                                                                   |                                                                                                                                                                                                                                                                                                                                                                                                                                                                                                                                                                                                                                                                                                                                                                                                                                                                                                                                                                                                                                                                                                                                                               |
|--------------------------------|-----------------------------------|------------------------------------------------------------------------------------------------------------------------------|-------------------------------------------------------------------------------------------------------------------------------------------------------------------------------------------------|-------------------------------------------------------------------------------------------------------------------------------------------------------------------------------------------------------------------------------------------------------------------------------------------------|-----------------------------------------------------------------------------------------------------------------------------------------------------------------------------------------------------------------------------------------------------------------------------------------------------------------------------------------------------------------------------------|------------------------------------------------------------------------------------------------------------------------------------------------------------------------------------------------------------------------------------------------------------------------------------------------------------------------------------------------------------------------------------------------------------------------------------------------|---------------------------------------------------------------------------------------------------------------------------------------------------------------------------------------------------------------------------------------------------------------------------------------------------------------------------------------------------------------------------------------------------------------------------------------------------------------------------------------------------------------------|-----------------------------------------------------------------------------------------------------------------------------------------------------------------------------------------------------------------------------------------------------------------------------------------------------------------------------------------------------------------------------------------------------------------------------------------------------------------------------------------------------------------------------------------------------------------------------------------------|----------------------------------------------------------------------------------------------------------------------------------------------------------------------------------------------------------------------------------------------------------------------------------------------------------------------------------------------------------------------------------------------------------------------------------------------------------------------------------------------------------------------------------------------------------------------------------------------------------------------------------------------------------------------------------------------------------------------------------------------------------------------------------------------------------------------------------------------------------------------------------------------------------------------------------------------------------------------------------------------------------------------------------------------------------------------------------------------------------------------------------------------------------------------------------------------------------------------------------------------------------------------------------------------------------------------------------------------------------------------------------------------------------------------------------------------------------------------------------------------------------------------------------------------------------------------------------------------------------------------------------------------------------------------------------------------------------------------------------------------------------------------------------------------------------------------------------------------------------------------------------------------------------------------------------------------------------------------------------------------------------------------------------------------------------------------------------------------------------------------------------------------------------------------------------------------------------------------------------------------------------------------------------------------------------------------------------------------------------------------------------------------------------------------------------------------------------------------------------------------------------------------------------------------------------------------------------------------------------------------------------------------------------------------------------------------------------------------------------------------------------------------------------------------------------------------------------------------------------------------------------------------------------------------------------------------------------------------------------------------------------------------------------------------------------------------------------------------------------------------------------------------------------------------------------------------------------------------------------------------------------------------------------------------------------------------------------------------------------------------------------------------------------------------------------------------------------------------------------------------------------------------------------------------------------------------------------------------------------------------------------------------------------------------------------------------------------------------------------------------------------------------------------------------------------------------------------|-------------------------------------------------------------------------------------------------------------------------------------------------------------------------------------------------------------------------------------------------------------------------------------------------------------------------------------------------------------------------------------------------------------------------------------------------------------------------------------------------------------------------------------------------------------------------------------------------------------------------------------------------------------------------------------------------------------------------------------------------------------------------------------------------------------------------------------------------------------------------------------------------------------------------------------------------------------------------------------------------------------------------------------------------------------------------------------------------------------------------------------------------------------------------------------------------------------------------------------------------------------------------------------------------------------------|---------------------------------------------------------------------------------------------------------------------------------------------------------------------------------------------------------------------------------------------------------------------------------------------------------------------------------------------------------------------------------------------------------------------------------------------------------------------------------------------------------------------------------------------------------------------------------------------------------------------------------------------------------------------------------------------------------------------------------------------------------------------------------------------------------------------------------------------------------------------------------------------------------------------------------------------------------------------------------------------------------------------------------------------------------------------------------------------------------------------------------------------------------------|
| FY 2006 <sup>1</sup>           |                                   | FY 2009 <sup>2</sup>                                                                                                         |                                                                                                                                                                                                 | FY 2012                                                                                                                                                                                                                                                                                         |                                                                                                                                                                                                                                                                                                                                                                                   | FY 2013                                                                                                                                                                                                                                                                                                                                                                                                                                        |                                                                                                                                                                                                                                                                                                                                                                                                                                                                                                                     | FY 2014                                                                                                                                                                                                                                                                                                                                                                                                                                                                                                                                                                                       |                                                                                                                                                                                                                                                                                                                                                                                                                                                                                                                                                                                                                                                                                                                                                                                                                                                                                                                                                                                                                                                                                                                                                                                                                                                                                                                                                                                                                                                                                                                                                                                                                                                                                                                                                                                                                                                                                                                                                                                                                                                                                                                                                                                                                                                                                                                                                                                                                                                                                                                                                                                                                                                                                                                                                                                                                                                                                                                                                                                                                                                                                                                                                                                                                                                                                                                                                                                                                                                                                                                                                                                                                                                                                                                                                                                                                                  | FY 2015                                                                                                                                                                                                                                                                                                                                                                                                                                                                                                                                                                                                                                                                                                                                                                                                                                                                                                                                                                                                                                                                                                                                                                                                                                                                                                           |                                                                                                                                                                                                                                                                                                                                                                                                                                                                                                                                                                                                                                                                                                                                                                                                                                                                                                                                                                                                                                                                                                                                                               |
| Amount                         | % of Total                        | Amount                                                                                                                       | % of Total                                                                                                                                                                                      | Amount                                                                                                                                                                                                                                                                                          | % of Total                                                                                                                                                                                                                                                                                                                                                                        | Amount                                                                                                                                                                                                                                                                                                                                                                                                                                         | % of Total                                                                                                                                                                                                                                                                                                                                                                                                                                                                                                          | Amount                                                                                                                                                                                                                                                                                                                                                                                                                                                                                                                                                                                        | % of Total                                                                                                                                                                                                                                                                                                                                                                                                                                                                                                                                                                                                                                                                                                                                                                                                                                                                                                                                                                                                                                                                                                                                                                                                                                                                                                                                                                                                                                                                                                                                                                                                                                                                                                                                                                                                                                                                                                                                                                                                                                                                                                                                                                                                                                                                                                                                                                                                                                                                                                                                                                                                                                                                                                                                                                                                                                                                                                                                                                                                                                                                                                                                                                                                                                                                                                                                                                                                                                                                                                                                                                                                                                                                                                                                                                                                                       | Amount                                                                                                                                                                                                                                                                                                                                                                                                                                                                                                                                                                                                                                                                                                                                                                                                                                                                                                                                                                                                                                                                                                                                                                                                                                                                                                            | % of Total                                                                                                                                                                                                                                                                                                                                                                                                                                                                                                                                                                                                                                                                                                                                                                                                                                                                                                                                                                                                                                                                                                                                                    |
| \$2,399,017                    | 19.4%                             | \$2,544,809                                                                                                                  | 17.1%                                                                                                                                                                                           | \$2,717,826                                                                                                                                                                                                                                                                                     | 20.2%                                                                                                                                                                                                                                                                                                                                                                             | \$2,794,869                                                                                                                                                                                                                                                                                                                                                                                                                                    | 20.8%                                                                                                                                                                                                                                                                                                                                                                                                                                                                                                               | \$3,127,500                                                                                                                                                                                                                                                                                                                                                                                                                                                                                                                                                                                   | 22.5%                                                                                                                                                                                                                                                                                                                                                                                                                                                                                                                                                                                                                                                                                                                                                                                                                                                                                                                                                                                                                                                                                                                                                                                                                                                                                                                                                                                                                                                                                                                                                                                                                                                                                                                                                                                                                                                                                                                                                                                                                                                                                                                                                                                                                                                                                                                                                                                                                                                                                                                                                                                                                                                                                                                                                                                                                                                                                                                                                                                                                                                                                                                                                                                                                                                                                                                                                                                                                                                                                                                                                                                                                                                                                                                                                                                                                            | \$3,189,326                                                                                                                                                                                                                                                                                                                                                                                                                                                                                                                                                                                                                                                                                                                                                                                                                                                                                                                                                                                                                                                                                                                                                                                                                                                                                                       | 23.2%                                                                                                                                                                                                                                                                                                                                                                                                                                                                                                                                                                                                                                                                                                                                                                                                                                                                                                                                                                                                                                                                                                                                                         |
| \$2,586,015                    | 20.9%                             | \$4,162,087                                                                                                                  | 27.9%                                                                                                                                                                                           | \$2,566,019                                                                                                                                                                                                                                                                                     | 19.1%                                                                                                                                                                                                                                                                                                                                                                             | \$2,510,275                                                                                                                                                                                                                                                                                                                                                                                                                                    | 18.7%                                                                                                                                                                                                                                                                                                                                                                                                                                                                                                               | \$2,442,261                                                                                                                                                                                                                                                                                                                                                                                                                                                                                                                                                                                   | 17.6%                                                                                                                                                                                                                                                                                                                                                                                                                                                                                                                                                                                                                                                                                                                                                                                                                                                                                                                                                                                                                                                                                                                                                                                                                                                                                                                                                                                                                                                                                                                                                                                                                                                                                                                                                                                                                                                                                                                                                                                                                                                                                                                                                                                                                                                                                                                                                                                                                                                                                                                                                                                                                                                                                                                                                                                                                                                                                                                                                                                                                                                                                                                                                                                                                                                                                                                                                                                                                                                                                                                                                                                                                                                                                                                                                                                                                            | \$2,250,087                                                                                                                                                                                                                                                                                                                                                                                                                                                                                                                                                                                                                                                                                                                                                                                                                                                                                                                                                                                                                                                                                                                                                                                                                                                                                                       | 16.4%                                                                                                                                                                                                                                                                                                                                                                                                                                                                                                                                                                                                                                                                                                                                                                                                                                                                                                                                                                                                                                                                                                                                                         |
| \$0                            | 0.0%                              | \$0                                                                                                                          | 0.0%                                                                                                                                                                                            | \$0                                                                                                                                                                                                                                                                                             | 0.0%                                                                                                                                                                                                                                                                                                                                                                              | \$0                                                                                                                                                                                                                                                                                                                                                                                                                                            | 0.0%                                                                                                                                                                                                                                                                                                                                                                                                                                                                                                                | \$0                                                                                                                                                                                                                                                                                                                                                                                                                                                                                                                                                                                           | 0.0%                                                                                                                                                                                                                                                                                                                                                                                                                                                                                                                                                                                                                                                                                                                                                                                                                                                                                                                                                                                                                                                                                                                                                                                                                                                                                                                                                                                                                                                                                                                                                                                                                                                                                                                                                                                                                                                                                                                                                                                                                                                                                                                                                                                                                                                                                                                                                                                                                                                                                                                                                                                                                                                                                                                                                                                                                                                                                                                                                                                                                                                                                                                                                                                                                                                                                                                                                                                                                                                                                                                                                                                                                                                                                                                                                                                                                             | \$0                                                                                                                                                                                                                                                                                                                                                                                                                                                                                                                                                                                                                                                                                                                                                                                                                                                                                                                                                                                                                                                                                                                                                                                                                                                                                                               | 0.0%                                                                                                                                                                                                                                                                                                                                                                                                                                                                                                                                                                                                                                                                                                                                                                                                                                                                                                                                                                                                                                                                                                                                                          |
| \$4,985,031                    | 40.3%                             | \$6,706,895                                                                                                                  | 45.0%                                                                                                                                                                                           | \$5,283,846                                                                                                                                                                                                                                                                                     | 39.2%                                                                                                                                                                                                                                                                                                                                                                             | \$5,305,143                                                                                                                                                                                                                                                                                                                                                                                                                                    | 39.5%                                                                                                                                                                                                                                                                                                                                                                                                                                                                                                               | \$5,569,761                                                                                                                                                                                                                                                                                                                                                                                                                                                                                                                                                                                   | 40.1%                                                                                                                                                                                                                                                                                                                                                                                                                                                                                                                                                                                                                                                                                                                                                                                                                                                                                                                                                                                                                                                                                                                                                                                                                                                                                                                                                                                                                                                                                                                                                                                                                                                                                                                                                                                                                                                                                                                                                                                                                                                                                                                                                                                                                                                                                                                                                                                                                                                                                                                                                                                                                                                                                                                                                                                                                                                                                                                                                                                                                                                                                                                                                                                                                                                                                                                                                                                                                                                                                                                                                                                                                                                                                                                                                                                                                            | \$5,439,413                                                                                                                                                                                                                                                                                                                                                                                                                                                                                                                                                                                                                                                                                                                                                                                                                                                                                                                                                                                                                                                                                                                                                                                                                                                                                                       | 39.6%                                                                                                                                                                                                                                                                                                                                                                                                                                                                                                                                                                                                                                                                                                                                                                                                                                                                                                                                                                                                                                                                                                                                                         |
|                                | \$2,399,017<br>\$2,586,015<br>\$0 | Amount         % of Total           \$2,399,017         19.4%           \$2,586,015         20.9%           \$0         0.0% | Amount         % of Total         Amount           \$2,399,017         19.4%         \$2,544,809           \$2,586,015         20.9%         \$4,162,087           \$0         0.0%         \$0 | FY 2006¹         FY 2009²           Amount         % of Total         Amount         % of Total           \$2,399,017         19.4%         \$2,544,809         17.1%           \$2,586,015         20.9%         \$4,162,087         27.9%           \$0         0.0%         \$0         0.0% | FY 2006¹         FY 2009²         FY 201           Amount         % of Total         Amount         % of Total         Amount           \$2,399,017         19.4%         \$2,544,809         17.1%         \$2,717,826           \$2,586,015         20.9%         \$4,162,087         27.9%         \$2,566,019           \$0         0.0%         \$0         0.0%         \$0 | FY 2006¹         FY 2009²         FY 2012           Amount         % of Total         Amount         % of Total         Amount         % of Total           \$2,399,017         19.4%         \$2,544,809         17.1%         \$2,717,826         20.2%           \$2,586,015         20.9%         \$4,162,087         27.9%         \$2,566,019         19.1%           \$0         0.0%         \$0         0.0%         \$0         0.0% | FY 2006¹         FY 2009²         FY 2012         FY 201           Amount         % of Total         Amount         % of Total         Amount         % of Total         Amount           \$2,399,017         19.4%         \$2,544,809         17.1%         \$2,717,826         20.2%         \$2,794,869           \$2,586,015         20.9%         \$4,162,087         27.9%         \$2,566,019         19.1%         \$2,510,275           \$0         0.0%         \$0         0.0%         \$0         \$0 | FY 2006¹         FY 2009²         FY 2012         FY 2013           Amount         % of Total         Amount         % of Total         Amount         % of Total         Amount         % of Total           \$2,399,017         19.4%         \$2,544,809         17.1%         \$2,717,826         20.2%         \$2,794,869         20.8%           \$2,586,015         20.9%         \$4,162,087         27.9%         \$2,566,019         19.1%         \$2,510,275         18.7%           \$0         0.0%         \$0         0.0%         \$0         0.0%         \$0         0.0% | FY 2006¹         FY 2009²         FY 2012         FY 2013         FY 201           Amount         % of Total         Amount         % of Total <t< td=""><td>FY 2006¹         FY 2009²         FY 2012         FY 2013         FY 2014           Amount         % of Total         Amount         % of Total</td><td>FY 2006¹         FY 2009²         FY 2012         FY 2013         FY 2014         FY 2014         FY 2014         FY 2014         FY 2014         PY 2014         FY 2014         PY 2014         FY 2014         Amount % of Total Amount % of Total Amount % of Total Amount         \$\$ 4,162,087         \$\$ 2,717,826         20.2%         \$\$ 2,794,869         20.8%         \$\$ 3,127,500         22.5%         \$\$ 3,189,326           \$2,586,015         20.9%         \$4,162,087         27.9%         \$2,566,019         19.1%         \$2,510,275         18.7%         \$2,442,261         17.6%         \$2,250,087           \$0         0.0%         \$0         0.0%         \$0         0.0%         \$0         0.0%         \$0         \$0         \$0         \$0         \$0         \$0         \$0         \$0         \$0         \$0         \$0         \$0         \$0         \$0         \$0         \$0         \$0         \$0         \$0         \$0         \$0         \$0         \$0         \$0         \$0         \$0         \$0         \$0         \$0         \$0         \$0         \$0         \$0</td></t<> | FY 2006¹         FY 2009²         FY 2012         FY 2013         FY 2014           Amount         % of Total         Amount         % of Total | FY 2006¹         FY 2009²         FY 2012         FY 2013         FY 2014         FY 2014         FY 2014         FY 2014         FY 2014         PY 2014         FY 2014         PY 2014         FY 2014         Amount % of Total Amount % of Total Amount % of Total Amount         \$\$ 4,162,087         \$\$ 2,717,826         20.2%         \$\$ 2,794,869         20.8%         \$\$ 3,127,500         22.5%         \$\$ 3,189,326           \$2,586,015         20.9%         \$4,162,087         27.9%         \$2,566,019         19.1%         \$2,510,275         18.7%         \$2,442,261         17.6%         \$2,250,087           \$0         0.0%         \$0         0.0%         \$0         0.0%         \$0         0.0%         \$0         \$0         \$0         \$0         \$0         \$0         \$0         \$0         \$0         \$0         \$0         \$0         \$0         \$0         \$0         \$0         \$0         \$0         \$0         \$0         \$0         \$0         \$0         \$0         \$0         \$0         \$0         \$0         \$0         \$0         \$0         \$0         \$0 |

|        | <b>Grand Total</b> | \$12,378,669     | \$14,907,629 | \$13,463,692 | \$13,417,894 | \$13,887,889       | \$13,724,567 |
|--------|--------------------|------------------|--------------|--------------|--------------|--------------------|--------------|
|        |                    |                  |              |              |              |                    |              |
| 100% ¬ |                    |                  |              | 100%         |              |                    | _            |
| 10070  |                    | All Expenditures |              | 100/0        | Operationa   | l Expenditures Onl | $V^3$        |