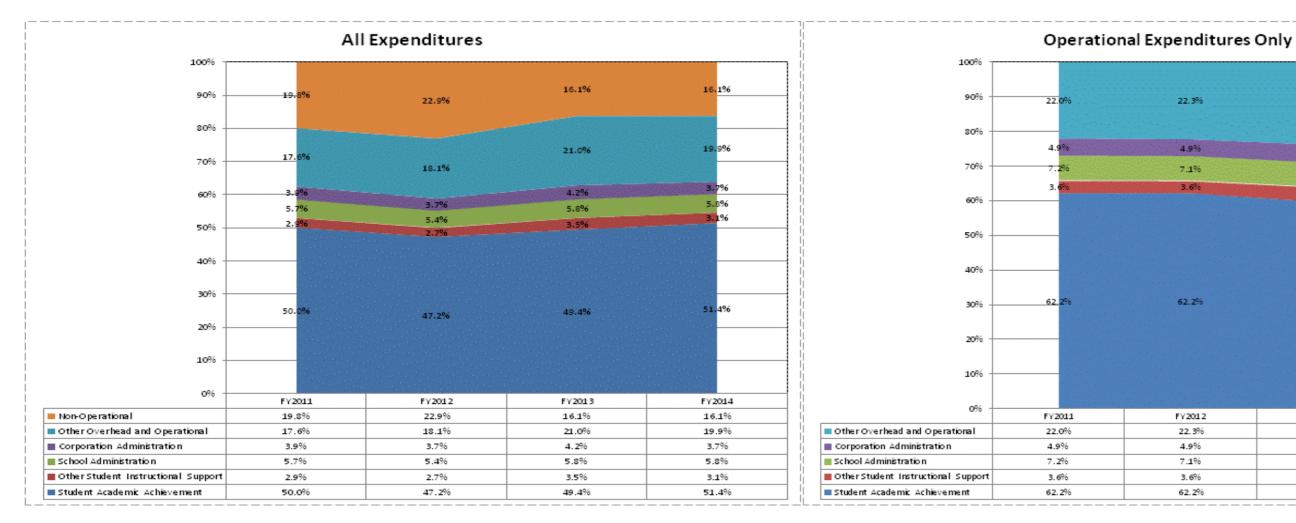

FY 2013

FY 2014 60.3%

58.7% 23.9% 22.5% 5.296 7.2% 4.3% 62.2% 59.5% FY2013 FY2014 23.9% 22.5% 5.2% 4.5% 7.2% 7.0% 4.3% 3.8% 59.5% 62.2%

|                                                                                                                           | <b>,</b> ( )   |             |                 |                | Increase from FY | Increase from FY | Increase from |
|---------------------------------------------------------------------------------------------------------------------------|----------------|-------------|-----------------|----------------|------------------|------------------|---------------|
| <u>Account</u>                                                                                                            | FY 2006        | FY 2009     | FY 2013         | <u>FY 2014</u> | 2006             |                  | previous year |
| Student Academic Achievement                                                                                              |                |             |                 |                |                  |                  |               |
| 11025 Regular Programs; Non Spec Ed Preschool                                                                             | \$0            | \$28,041    | \$30,373        | \$26,549       | N/A              | -5%              | -13%          |
| 11050 Regular Programs; Full Day Kindergarten                                                                             | \$0            | \$154,042   | \$121,932       | \$150,264      | N/A              | -2%              | 23%           |
| 11100 Regular Programs; Elementary                                                                                        | \$1,127,127    | \$1,310,386 | \$1,194,337     | \$1,252,848    | 11%              | -4%              | 5%            |
| 11300 Regular Programs; High School                                                                                       | \$1,003,198    | \$1,344,976 | \$1,064,733     | \$1,082,312    | 8%               | -20%             | 2%            |
| 11355 Regular Programs; High School; Academic Honors High Ability Student Programs                                        | \$9,000        | \$19,318    | \$15,809        | \$17,397       | 93%              | -10%             | 10%           |
| 11410 Vocational Education; Agriculture A                                                                                 | \$37,716       | \$50,331    | \$48,722        | \$41,210       | 9%               | -18%             | -15%          |
| 11450 Vocational Education; Consumer and Homemaking                                                                       | \$45,390       | \$69,550    | \$73,489        | \$90,157       | 99%              | 30%              | 23%           |
| 11470 Vocational Education; Business Education                                                                            | \$54,579       | \$72,529    | \$69,966        | \$77,381       | 42%              | 7%               | 11%           |
| 11520 Vocational Education; Area School Participation                                                                     | \$21,177       | \$39,757    | \$73,928        | \$108,350      | 412%             | 173%             | 47%           |
| 11630 Regular Programs; Alternative Education Programs; High School                                                       | \$2,532        | \$0         | \$0             | \$0            | -100%            | N/A              | N/A           |
| 12110 Gifted And Talented; Gifted and Talented                                                                            | \$7,958        | \$0         | \$0             | \$0            | -100%            | N/A              | N/A           |
| 12150 Gifted And Talented; High Ability Student Programs                                                                  | \$0            | \$27,330    | \$24,917        | \$24,939       | N/A              | -9%              | 0%            |
| 12210 Mental Disabilities; Mild Mental Disabilities                                                                       | \$81,644       | \$53,750    | \$133,353       | \$146,238      | 79%              | 172%             | 10%           |
| 12220 Mental Disabilities; Moderate Mental Disabilities                                                                   | \$13,619       | \$78,222    | \$0             | \$0            | -100%            | -100%            | N/A           |
| 12310 Physical Impairment; Orthopedic Impairment                                                                          | \$11,220       | \$0         | \$33            | \$0            | -100%            | N/A              | -100%         |
| 12330 Physical Impairment; Visual Impairment                                                                              | \$0            | \$10,753    | \$23,976        | \$21,773       | N/A              | <b>102%</b>      | -9%           |
| 12340 Physical Impairment; Hearing Impairment                                                                             | \$41,193       | \$48,623    | \$55,701        | \$55,456       | 35%              | 14%              | 0%            |
| 12350 Physical Impairment; Homebound                                                                                      | \$2,889        | \$4,044     | \$1,009         | \$610          | -79%             | -85%             | -40%          |
| 12410 Emotional Disabilities; Emotional Disabilities; Full Time                                                           | \$0            | \$0         | \$0             | \$0            | N/A              | N/A              | N/A           |
| 12420 Emotional Disabilities; Emotional Disabilities; All Others                                                          | \$0            | \$0         | \$0             | \$1,831        | N/A              | N/A              | N/A           |
| 12520 Culturally Different; Compensatory                                                                                  | \$561          | \$0         | \$0             | \$0            | -100%            | N/A              | N/A           |
| 12610 Learning Disability                                                                                                 | \$100,889      | \$111,630   | \$202,618       | \$136,437      | 35%              | 22%              | -33%          |
| 12710 Equal Opportunity At Risk                                                                                           | \$48,595       | \$64,193    | \$43,436        | \$37,184       | -23%             | -42%             | -14%          |
| 12810 Special Education Preschool                                                                                         | \$39,540       | \$21,190    | \$22,879        | \$21,519       | -46%             |                  | -6%           |
| 12900 Other Special Programs                                                                                              | \$0            | \$7,727     | \$0             | \$212          | N/A              |                  | N/A           |
| 14100 Summer School Programs; Elementary                                                                                  | \$0            | \$0         | \$0             | \$1,637        | N/A              |                  | N/A           |
| 14300 Summer School Programs; High School                                                                                 | \$13,946       | \$0         | \$0             | \$0            | -100%            | N/A              | N/A           |
| 16200 Preventive Remediation                                                                                              | \$5,014        | \$4,672     | \$6,484         | \$6,763        | 35%              | 45%              | 4%            |
| 17300 Payments to Other Governmental Units Within State; Area Vocational School (Participating Sha                        | \$27           | \$0         | \$0,404         | \$0            | -100%            | N/A              | N/A           |
| 17400 Payments to Other Governmental Units Within State; Joint Services and Supply; Special Educat                        | \$0            | \$10,000    | \$0<br>\$0      | \$0<br>\$0     | N/A              | -100%            | N/A           |
| 17500 Payments to Other Governmental Units Within State; Special Education; Interlocal Agreements                         | \$0<br>\$0     | \$0         | \$0<br>\$0      | \$0<br>\$0     | N/A              | N/A              | N/A           |
| 22110 Improvement of Instruction; Service Area Direction                                                                  | \$1,924        | \$1,231     | \$0<br>\$0      | \$0<br>\$0     | -100%            | -100%            | N/A           |
| 22120 Improvement of Instruction; Instruction and Curriculum Development                                                  | \$10,625       | \$16,997    | \$1,297         | \$37,146       | 250%             | 119%             | > 500%        |
| 22130 Improvement of Instruction; Instructional Staff Training                                                            | \$3,314        | \$8,558     | \$6,743         | \$1,915        | -42%             | -78%             | -72%          |
| 22220 Library/Media Services; School Library                                                                              | \$89,161       | \$136,968   | \$67,181        | \$79,026       | -11%             |                  | 18%           |
| 22310 Instruction, Related Technology; Technology Service Supervision and Administration                                  | \$03,101       | \$66,810    | \$77,510        | \$116,470      | N/A              |                  | 50%           |
| 22320 Instruction, Related Technology; Student Learning Centers                                                           | \$0<br>\$0     | \$00,010    | \$0             | \$1,544        | N/A              | N/A              | N/A           |
| 22320 Instruction, Related Technology; Network Support                                                                    | \$0<br>\$1,687 | \$0<br>\$0  | \$0<br>\$0      | \$1,544        | -100%            | N/A<br>N/A       | N/A<br>N/A    |
| 22370 Instruction, Related Technology; Hardware Maintenance and Support                                                   |                |             | 1 -             | \$0<br>\$0     | N/A              |                  | N/A<br>N/A    |
|                                                                                                                           | \$0<br>\$0     | \$6,000     | \$0<br>¢082     | + -            | N/A<br>N/A       |                  |               |
| 22380 Instruction, Related Technology;Professional Development for Instruction, Focused Technology                        | \$0<br>\$0     | \$0<br>\$0  | \$983           | \$2,375        | N/A<br>N/A       |                  | 142%          |
| 22900 Other Support Service, Instructional Staff<br>25520 Taytheoks for Bent or Bessley Taytheoks, Workhooks, and Bensire |                |             | \$0<br>\$22.504 | \$14,661       |                  |                  | N/A           |
| 25520 Textbooks for Rent or Resale; Textbooks, Workbooks, and Repairs                                                     | \$63,951       | \$55,596    | \$32,591        | \$31,086       | -51%             |                  | -5%           |
| 25540 Textbooks for Rent or Resale; Other Textbook Rental Service                                                         | \$410          | \$628       | \$0<br>\$0      | \$1,297        | 216%             |                  | N/A           |
| 26497 2007 Account Code - Teachers Retirement Fund                                                                        | \$179,077      | \$0         | \$0             | \$0            | N/A              |                  | N/A           |
| Student Academic Achievement Total                                                                                        | \$3,017,962    | \$3,823,851 | \$3,393,999     | \$3,586,586    | 19%              | -6%              | 6%            |
| Student Instructional Support                                                                                             |                |             |                 |                |                  |                  |               |
| 21220 Guidance Services; Counseling Services                                                                              | \$43,017       | \$79,992    | \$78,373        | \$73,146       | 70%              | -9%              | -7%           |
| 21250 Guidance Services; Records Maintenance                                                                              | \$0            | \$0         | \$35,264        | \$21,937       | N/A              | N/A              | -38%          |
| 21340 Health Services; Nurse Services                                                                                     | \$20,589       | \$37,942    | \$38,080        | \$39,810       | 93%              | 5%               | 5%            |
|                                                                                                                           |                |             |                 |                |                  |                  |               |