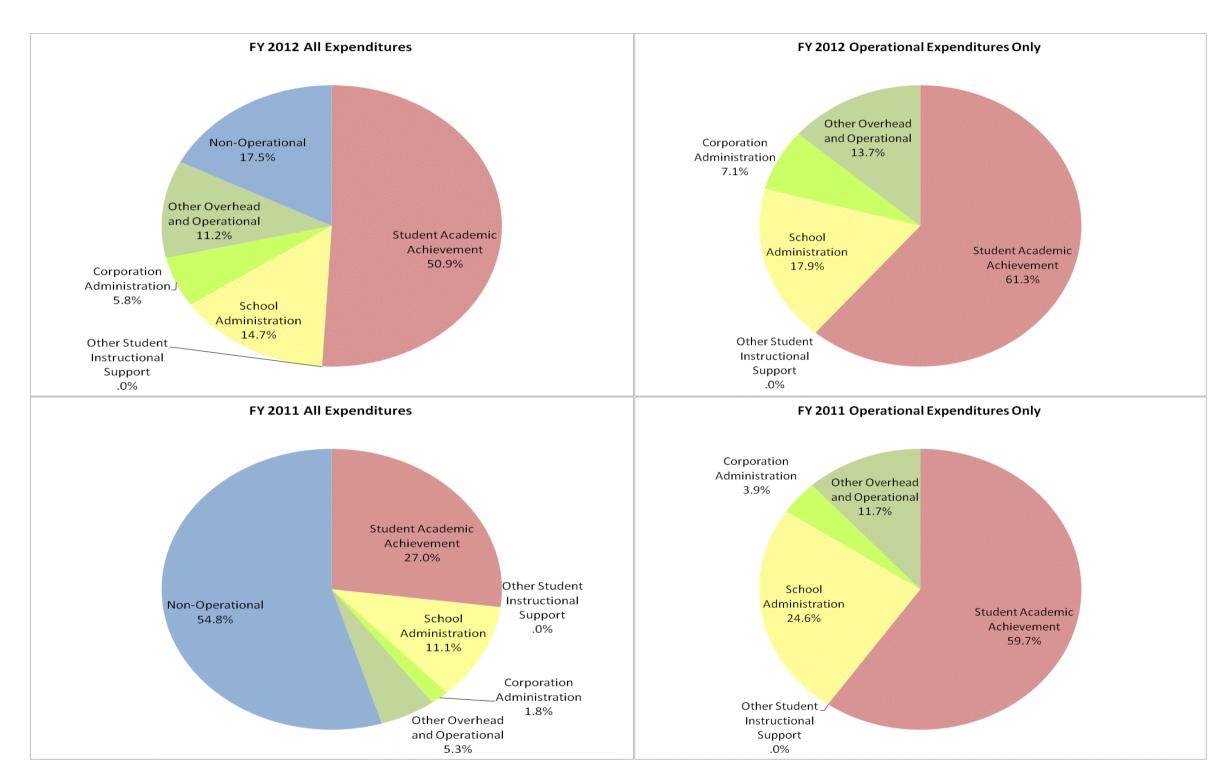

## **Bloomington Project School (9835)**

|                                | FY(     | FY06 % of Total |           | FY09 % of Total |             | FY11 % of Total |             | FY12 % of Total |  |
|--------------------------------|---------|-----------------|-----------|-----------------|-------------|-----------------|-------------|-----------------|--|
| Student Instructional Category | FY 2006 | Exp             | FY 2009   | Ехр             | FY 2011     | Exp             | FY 2012     | Exp             |  |
| Student Academic Achievement   | \$0     |                 | \$5,580   | 2.5%            | \$1,109,128 | 27.0%           | \$1,226,337 | 50.9%           |  |
| Student Instructional Support  | \$0     |                 | \$117,953 | 52.4%           | \$457,327   | 11.1%           | \$353,233   | 14.7%           |  |
| Overhead and Operational       | \$0     |                 | \$8,678   | 3.9%            | \$290,137   | 7.1%            | \$407,994   | 16.9%           |  |
| Nonoperational                 | \$0     |                 | \$92,919  | 41.3%           | \$2,247,788 | 54.8%           | \$421,346   | 17.5%           |  |
| Grand Total                    | \$0     |                 | \$225,130 |                 | \$4,104,379 |                 | \$2,408,911 |                 |  |