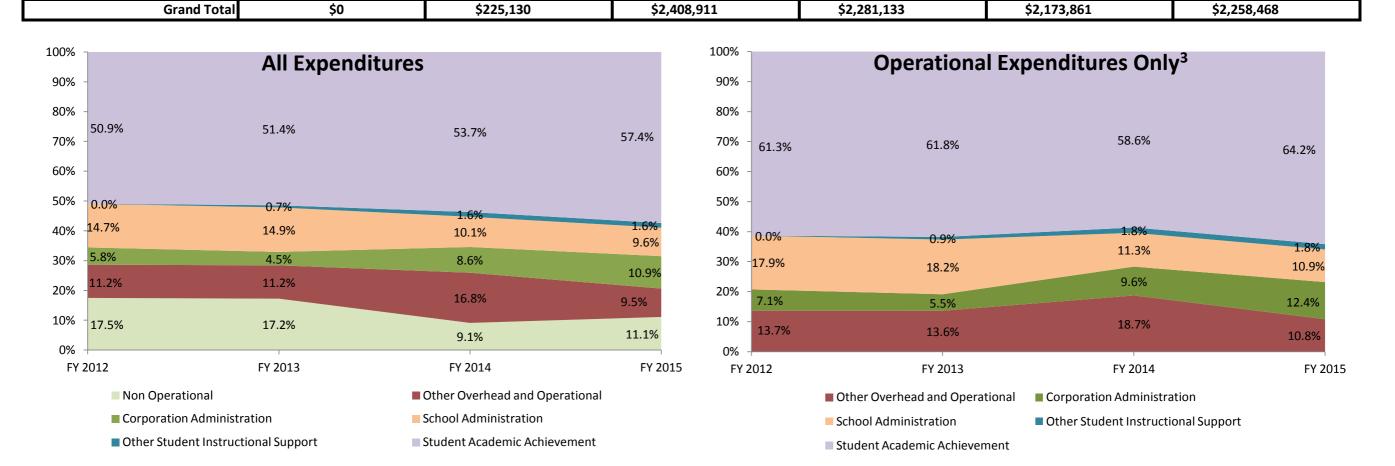

Note 3: Operational expenditures exclude: Non Operational expenditure type, Property object codes, and Adult/Continuing Education accounts.