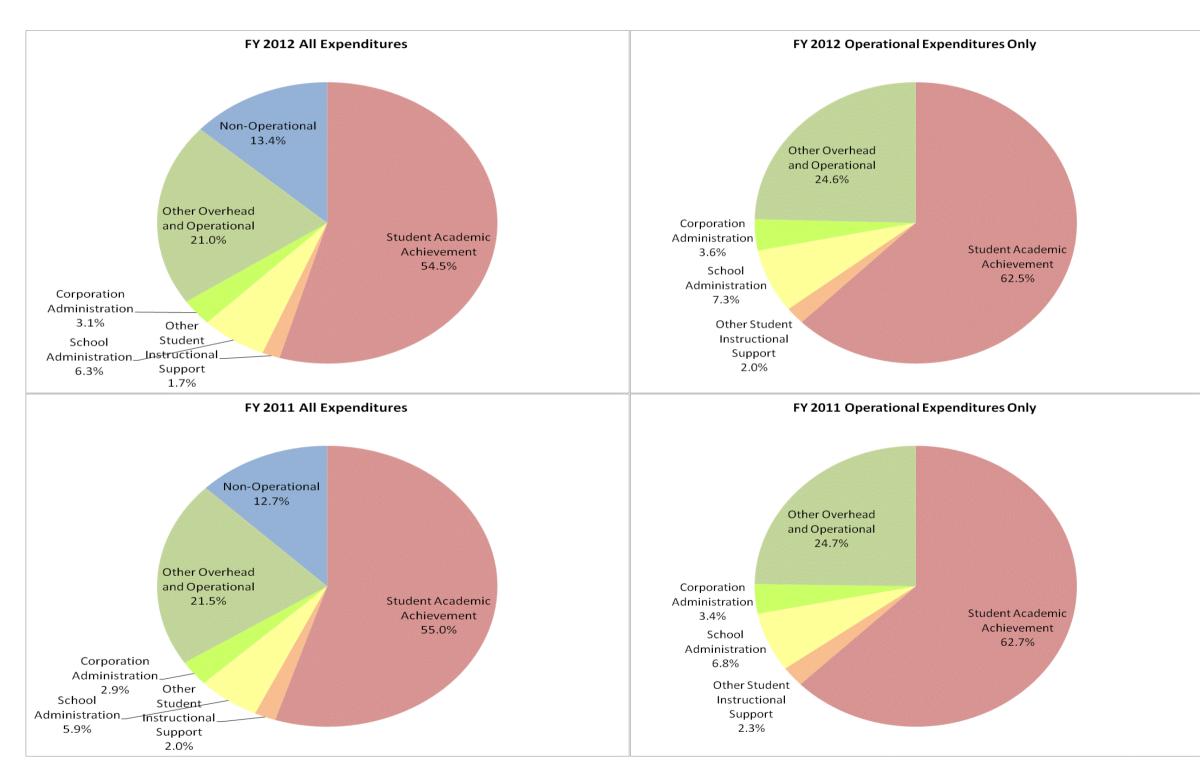

#### School Corporation Expenditures by Expenditure Type Biannual Financial Report Data July 2011 - June 2012 Bloomfield School District (2920)

|      |                                | I           | FY06 % of Total |              | FY09 % of Total | F           | FY11 % of Total |             | FY12 % of Total |
|------|--------------------------------|-------------|-----------------|--------------|-----------------|-------------|-----------------|-------------|-----------------|
| 920) | Student Instructional Category | FY 2006     | Exp             | FY 2009      | Exp             | FY 2011     | Ехр             | FY 2012     | Ехр             |
| -    | Student Academic Achievement   | \$4,954,362 | 50.7%           | \$5,193,083  | 51.9%           | \$5,085,269 | 55.0%           | \$5,214,471 | 54.5%           |
|      | Student Instructional Support  | \$757,072   | 7.7%            | \$778,032    | 7.8%            | \$735,171   | 7.9%            | \$760,170   | 8.0%            |
|      | Overhead and Operational       | \$2,006,814 | 20.5%           | \$2,227,374  | 22.3%           | \$2,258,097 | 24.4%           | \$2,302,726 | 24.1%           |
|      | Nonoperational                 | \$2,061,511 | 21.1%           | \$1,802,590  | 18.0%           | \$1,172,132 | 12.7%           | \$1,282,897 | 13.4%           |
|      | Grand Total                    | \$9,779,759 |                 | \$10,001,079 |                 | \$9,250,668 |                 | \$9,560,265 |                 |

# **FY 2006** 58.4%

Student Instructional Expenditures (Academic Achievement plus Support)

### Bloomfield School District (2920

| 06 | FY 2009 | FY 2011 | FY 2012 |
|----|---------|---------|---------|
| %  | 59.7%   | 62.9%   | 62.5%   |