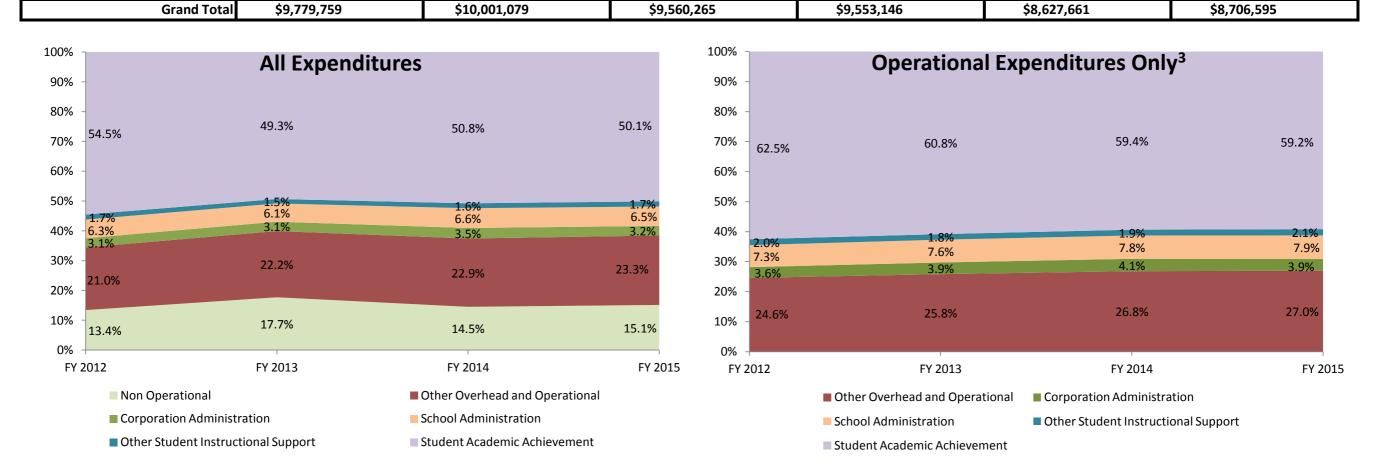

| Instructional Expenditures    |             |            |             |                |             |            |             |            |             |            |             |            |
|-------------------------------|-------------|------------|-------------|----------------|-------------|------------|-------------|------------|-------------|------------|-------------|------------|
|                               | FY 2006     | 51         | FY 2009     | 9 <sup>2</sup> | FY 201      | 2          | FY 201      | 3          | FY 201      | 4          | FY 201      | 5          |
|                               | Amount      | % of Total | Amount      | % of Total     | Amount      | % of Total | Amount      | % of Total | Amount      | % of Total | Amount      | % of Total |
| Student Academic Achievement  | \$4,954,362 | 50.7%      | \$5,193,083 | 51.9%          | \$5,214,471 | 54.5%      | \$4,711,898 | 49.3%      | \$4,379,891 | 50.8%      | \$4,361,528 | 50.1%      |
| Student Instructional Support | \$757,072   | 7.7%       | \$778,032   | 7.8%           | \$760,170   | 8.0%       | \$727,402   | 7.6%       | \$715,559   | 8.3%       | \$718,649   | 8.3%       |
| Total                         | \$5,711,434 | 58.4%      | \$5,971,115 | 59.7%          | \$5,974,641 | 62.5%      | \$5,439,300 | 56.9%      | \$5,095,449 | 59.1%      | \$5,080,177 | 58.3%      |

| Non Instructional Expenditures |                   |       |             |                |                   |       |                   |         |                  |       |             |            |
|--------------------------------|-------------------|-------|-------------|----------------|-------------------|-------|-------------------|---------|------------------|-------|-------------|------------|
|                                | FY 2006           | $5^1$ | FY 2009     | 9 <sup>2</sup> | FY 201            | 2     | FY 201            | FY 2013 |                  | 4     | FY 2015     |            |
|                                | Amount % of Total |       | Amount      | % of Total     | Amount % of Total |       | Amount % of Total |         | Amount % of Tota |       | Amount      | % of Total |
| Overhead and Operational       | \$2,006,814       | 20.5% | \$2,227,374 | 22.3%          | \$2,302,726       | 24.1% | \$2,421,857       | 25.4%   | \$2,280,976      | 26.4% | \$2,308,048 | 26.5%      |
| Non Operational                | \$2,061,511       | 21.1% | \$1,802,590 | 18.0%          | \$1,282,897       | 13.4% | \$1,691,989       | 17.7%   | \$1,251,235      | 14.5% | \$1,318,371 | 15.1%      |
| Not Categorized                | \$0               | 0.0%  | \$0         | 0.0%           | \$0               | 0.0%  | \$0               | 0.0%    | \$0              | 0.0%  | \$0         | 0.0%       |
| Total                          | \$4,068,325       | 41.6% | \$4,029,964 | 40.3%          | \$3,585,623       | 37.5% | \$4,113,846       | 43.1%   | \$3,532,211      | 40.9% | \$3,626,419 | 41.7%      |
|                                |                   |       |             |                |                   |       |                   |         |                  |       |             |            |