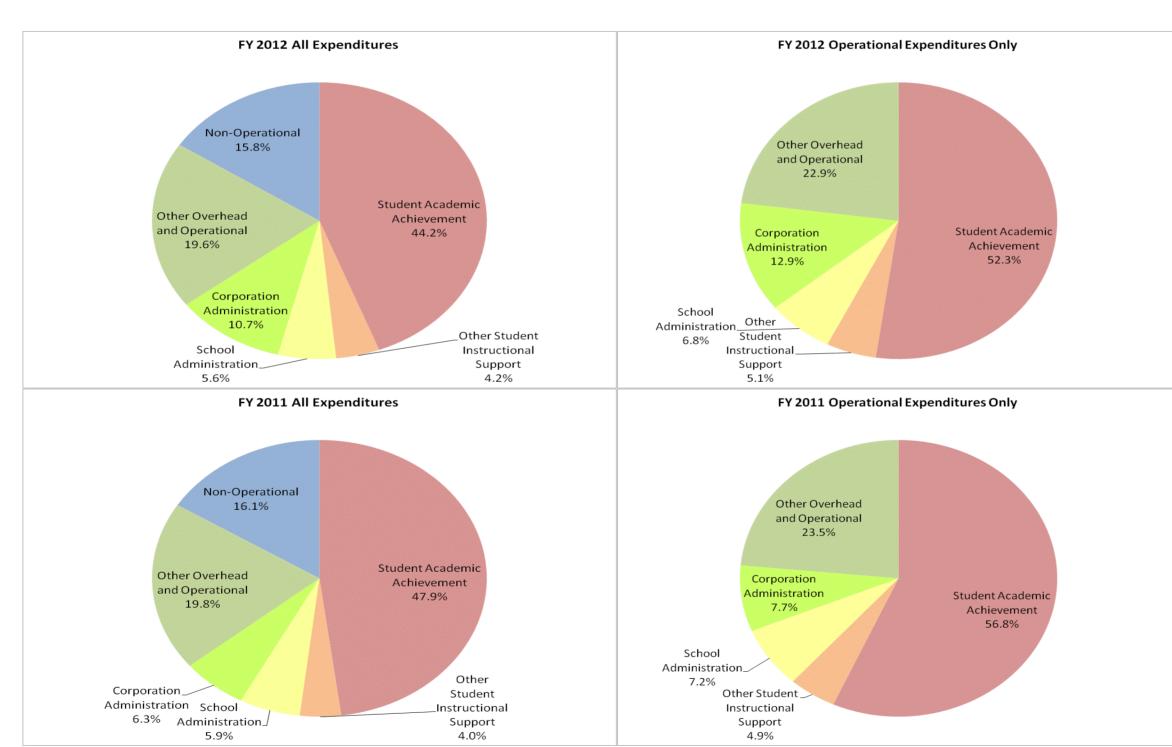

|                                |                                | F            | Y06 % of Total | F            | Y09 % of Total | F            | (11 % of Total | FY1          | 12 % of Total |
|--------------------------------|--------------------------------|--------------|----------------|--------------|----------------|--------------|----------------|--------------|---------------|
| Blackford County Schools (515) | Student Instructional Category | FY 2006      | Exp            | FY 2009      | Exp            | FY 2011      | Exp            | FY 2012      | Exp           |
|                                | Student Academic Achievement   | \$12,019,222 | 54.3%          | \$10,704,862 | 49.4%          | \$9,499,030  | 47.9%          | \$8,858,213  | 44.2%         |
|                                | Student Instructional Support  | \$1,892,386  | 8.6%           | \$1,938,884  | 8.9%           | \$1,957,564  | 9.9%           | \$1,968,214  | 9.8%          |
|                                | Overhead and Operational       | \$4,470,904  | 20.2%          | \$5,354,085  | 24.7%          | \$5,175,053  | 26.1%          | \$6,065,719  | 30.2%         |
|                                | Nonoperational                 | \$3,739,520  | 16.9%          | \$3,693,570  | 17.0%          | \$3,195,170  | 16.1%          | \$3,160,276  | 15.8%         |
|                                | Grand Total                    | \$22,122,032 |                | \$21,691,401 |                | \$19,826,817 |                | \$20,052,423 |               |