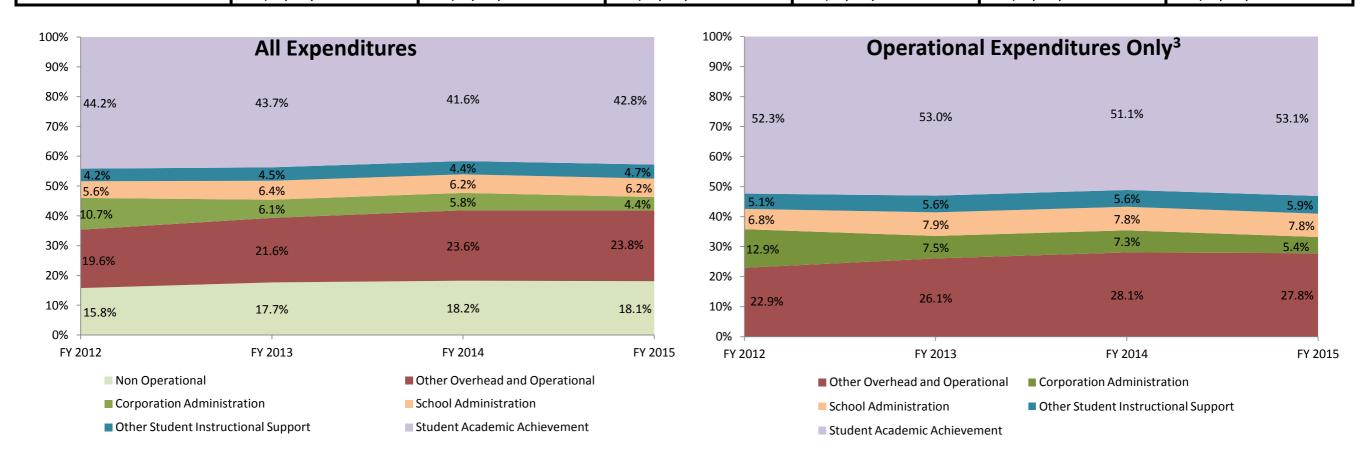

Note 1: FY 2006 is included per IC 20-42.5-3-5. The Prorated by Fund accounts are included in the appropriate expenditure category.

Note 2: FY 2009 is included because it is the first year that the State Board of Accounts used the Accounting and Financial Regulatory Reporting Manual that is currently in place.

Note 3: Operational expenditures exclude: Non Operational expenditure type, Property object codes, and Adult/Continuing Education accounts.

|                |                                      | Blackford County S                                                                       | chools (515)            |                       |                      |                       |                  |                |               |
|----------------|--------------------------------------|------------------------------------------------------------------------------------------|-------------------------|-----------------------|----------------------|-----------------------|------------------|----------------|---------------|
|                |                                      |                                                                                          |                         |                       |                      |                       | Pei              | rcent Chan     | ge            |
|                |                                      |                                                                                          |                         |                       |                      |                       | 2006 to          | 2009 to        | 2014 t        |
| Account        |                                      |                                                                                          | FY 2006                 | FY 2009               | FY 2014              | FY 2015               | 2015             | 2015           | 201           |
|                |                                      | Student Academic                                                                         |                         | ·                     | ·                    |                       |                  |                |               |
| 11050          | Regular Programs                     | Full Day Kindergarten                                                                    | \$435,227               | \$582 <i>,</i> 946    | \$402,889            | \$443,781             | 2.0%             | -23.9%         | 10.1          |
| 11100          | Regular Programs                     | Elementary                                                                               | \$2,669,501             | \$3,162,405           | \$2,851,371          | \$2,710,490           | 1.5%             | -14.3%         | -4.9          |
| 11200          | Regular Programs                     | Middle/Junior High                                                                       | \$1,877,708             | \$2,260,985           | \$1,109,624          | \$943,574             | -49.7%           | -58.3%         | -15.0         |
| 11300          | Regular Programs                     | High School                                                                              | \$2,042,810             | \$2,515,213           | \$1,820,610          | \$1,730,259           | -15.3%           | -31.2%         | -5.0          |
| 11350          | Regular Programs                     | High School - Academic Honors Diploma                                                    | \$32,400                | \$40,000              | \$26,000             | \$0<br>\$0            | NA               | NA             | N             |
| 11430          | Regular Programs                     | Vocational Education - Distributive Education                                            | \$1,150                 | \$15                  | \$0<br>¢57 024       | \$0                   | NA               | NA             |               |
| 11450          | Regular Programs                     | Vocational Education - Consumer and Homemaking                                           | \$80,328                | \$115,543             | \$57,021             | \$68,153              | -15.2%           | -41.0%         | 19.5          |
| 11470          | Regular Programs                     | Vocational Education - Business Education                                                | \$0<br>\$0              | \$48,894              | \$53,514             | \$57,390              | NA               | 17.4%          | 7.2           |
| 11520          | Regular Programs                     | Vocational Education - Area School Participation                                         | \$0<br>\$0              | \$0<br>¢0             | \$0<br>¢0            | \$3,596               | NA               | NA             | N             |
| 11590          | Regular Programs                     | Vocational Education - Other Vocational Ed. Programs                                     | \$0<br>\$0              | \$0<br>¢0             | \$0                  | \$7,634               | NA               | NA             | N             |
| 11630          | Regular Programs                     | Alternative Education Programs - High School                                             | \$0                     | \$0                   | \$1,576              | \$82,555              |                  | NA             | 5138.7        |
| 11910          | Regular Programs                     | Other Regular Programs - Competency Testing<br>Gifted and Talented - Gifted And Talented | \$5,272                 | \$258<br>\$24 601     | \$5,533<br>\$17,870  | \$7,250<br>\$65,100   | 37.5%            | 2710.1%        | 31.0          |
| 12110<br>12210 | Special Programs<br>Special Programs | Mental Disabilities - Mild Mental Disabilities                                           | \$14,432<br>\$185,635   | \$34,601<br>\$162,598 | \$17,879<br>\$97,670 | \$65,109<br>\$153,838 | 351.1%<br>-17.1% | 88.2%<br>-5.4% | 264.2<br>57.5 |
| 12210          | Special Programs                     | Mental Disabilities - Moderate Mental Disabilities                                       | \$42,262                | \$54,555              | \$52,523             | \$63,073              | 49.2%            | 15.6%          | 20.1          |
| 12230          | Special Programs                     | Mental Disabilities - Severe Mental Disabilities                                         | \$49,987                | \$105,010             | \$143,960            | \$205,971             | 312.1%           | 96.1%          | 43.1          |
| 12350          | Special Programs                     | Physical Impairment - Homebound                                                          | \$2,975                 | \$3,689               | \$4,938              | \$20,219              | 579.6%           | 448.1%         | 309.5         |
| 12330          | Special Programs                     | Emotional Disabilities - All Others                                                      | \$67,260                | \$82,183              | \$0                  | \$20,215<br>\$0       | NA               | NA             | 505.5<br>N    |
| 12420          | Special Programs                     | Learning Disability                                                                      | \$402,769               | \$539,078             | \$319,362            | \$239 <i>,</i> 844    | -40.5%           | -55.5%         | -24.9         |
| 12710          | Special Programs                     | Equal Opportunity At Risk                                                                | \$10,372                | \$0<br>\$0            | \$0<br>\$0           | \$0                   | NA               | NA             | 2s            |
| 12810          | Special Programs                     | Special Education Preschool                                                              | \$85,684                | \$129,066             | \$65,042             | \$29,150              | -66.0%           | -77.4%         | -55.2         |
| 12900          | Special Programs                     | Other Special Programs                                                                   | \$67,301                | \$125,266             | \$54,690             | \$40,026              | -40.5%           | -68.0%         | -26.8         |
| 13900          | Adult/Cont. Ed. Programs             | Other Adult/Continuing Ed. Program                                                       | \$1,644                 | \$192                 | \$0<br>\$0           | \$0                   | NA               | NA             | 20.0<br>N     |
| 14100          | Summer School Programs               | Elementary                                                                               | \$29,021                | \$34,931              | \$36,070             | \$65,328              | 125.1%           | 87.0%          | 81.1          |
| 14300          | Summer School Programs               | High School                                                                              | \$28,538                | \$33,551              | \$0                  | \$86                  | -99.7%           | -99.7%         | N             |
| 16100          | Remediation                          | Remediation Testing                                                                      | \$13,387                | \$3,652               | \$468                | \$0                   | NA               | NA             | N             |
| 16200          | Remediation                          | Preventive Remediation                                                                   | \$73,540                | \$20,247              | \$100,573            | \$41,682              | -43.3%           | 105.9%         | -58.6         |
| 17300          | Pay. to Other Gov. Units in State    | Area Vocat. School (Part. Share)                                                         | \$73,409                | \$46,734              | \$46,318             | \$11,883              | -83.8%           | -74.6%         | -74.3         |
| 17400          | Pay. to Other Gov. Units in State    | Joint Services and Supply - Special Ed.                                                  | \$42,998                | \$48,785              | \$51,161             | \$51,922              | 20.8%            | 6.4%           | 1.5           |
| 22110          | Instruction                          | Imp. of Instruction - Service Area Direction                                             | \$64,199                | \$50,395              | \$74,946             | \$61,690              | -3.9%            | 22.4%          | -17.7         |
| 22120          | Instruction                          | Imp. of Instruction - Instruction and Curriculum Dev.                                    | \$19,505                | \$5,996               | \$0                  | \$160,000             | 720.3%           | 2568.7%        | N             |
| 22130          | Instruction                          | Imp. of Instruction - Instructional Staff Training                                       | \$100,779               | \$58,157              | \$200,666            | \$57,453              | -43.0%           | -1.2%          | -71.4         |
| 22220          | Instruction                          | Library/Media Services - School Library                                                  | \$206,046               | \$198,557             | \$72,484             | \$79,019              | -61.6%           | -60.2%         | 9.0           |
| 22230          | Instruction                          | Library/Media Services - Audiovisual                                                     | \$151                   | \$90                  | \$0                  | \$0                   | NA               | NA             | N             |
| 22250          | Instruction                          | Library/Media Services - Computer Assisted Instruc. Services                             | \$11,822                | \$0                   | \$0                  | \$0                   | NA               | NA             | N             |
| 22290          | Instruction                          | Library/Media Services - Other Educational Media Services                                | \$5,244                 | \$0                   | \$3,875              | \$0                   | NA               | NA             | N             |
| 22310          | Instruction                          | Instruc. Related Tech Tech. Service Supervision and Admin.                               | \$15,810                | \$0                   | \$0                  | \$0                   | NA               | NA             | N             |
| 22360          | Instruction                          | Instruc. Related Tech Network Support                                                    | \$196,683               | \$0                   | \$0                  | \$0                   | NA               | NA             | N             |
| 22900          | Instruction                          | Other Support Service - Instruct. Staff                                                  | \$0                     | \$0                   | \$16,414             | \$0                   | NA               | NA             | N             |
| 25520          | Central Services                     | Textbks. for Rent/Resale - Textbks., Workbooks, & Repairs                                | \$222,612               | \$237,253             | \$113,951            | \$516,749             | 132.1%           | 117.8%         | 353.5         |
| 25540          | Central Services                     | Textbks. for Rent/Resale - Other Textbook Rental Service                                 | \$371                   | \$4,017               | \$330                | \$107,255             | 28803.6%         | 2570.0%        |               |
| 26497          | NA                                   | Teachers Retir. Fund - 07 Acct. Code                                                     | \$477,897               | \$0                   | \$0                  | \$0                   | NA               | NA             | N             |
|                | Student                              | Academic Achievement Total                                                               | \$9,656,728             | \$10,704,862          | \$7,801,458          | \$8,024,978           | -16.9%           | -25.0%         | 2.9           |
|                |                                      |                                                                                          |                         |                       |                      |                       |                  |                |               |
| 21110          | Students                             | Student Instructio<br>Attend. & Social Work Serv Service Area Direction                  | nal Support<br>\$10,821 | \$173                 | \$0                  | \$79,875              | 638 1%           | 45996.0%       | N             |
| 21110          | Students                             | Attend. & Social Work Serv Attendance Services                                           | \$27,764                | \$27,683              | \$20,997             | \$23,248              | -16.3%           | -16.0%         | 10.7          |
| 21120          | Students                             | Attend. & Social Work Serv Social Work Services                                          | \$31,632                | \$78,681              | \$79,260             | \$3,397               | -89.3%           | -95.7%         | -95.7         |
| 21130          | Students                             | Attend. & Social Work Serv Other                                                         | \$441                   | \$9,250               | \$8,532              | \$4,464               | 912.1%           | -51.7%         | -47.7         |
| 21190          | Students                             | Guidance Services - Service Area Direction                                               | \$441<br>\$0            | \$9,230<br>\$0        | \$8,532<br>\$0       | \$4,464<br>\$76,764   | 912.1%<br>NA     | -51.7%<br>NA   | -47.7<br>N    |
| 21210          | Students                             | Guidance Services - Counseling Services                                                  | \$214,541               | \$308,665             | \$314,776            | \$223,926             | 4.4%             | -27.5%         | -28.9         |
| 21220          | Students                             | Guidance Services - Other Guidance Services                                              | \$214,541               | \$308,003<br>\$0      | \$314,770<br>\$0     | \$49,605              | 4.4%<br>NA       | -27.5%<br>NA   | -28.9<br>N    |
| 21230          | Students                             | Health Services - Medical Services                                                       | \$0<br>\$0              | \$0<br>\$1,135        | \$0<br>\$1,005       | \$2,108               | NA               | 85.7%          | 109.89        |
| <u></u>        | JUULIUJ                              |                                                                                          | υÇ                      | ντ,του                |                      | YZ,IVO                | 11/1             | 0/ 1.7         | TO:           |