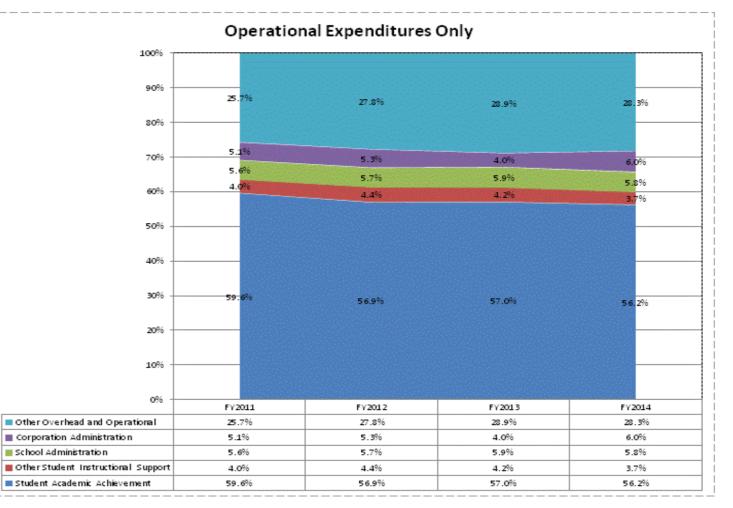

|                                    |              | FY06 % of Total |              | FY09 % of Total |              | FY13 % of Total |              | FY14 % of Total |
|------------------------------------|--------------|-----------------|--------------|-----------------|--------------|-----------------|--------------|-----------------|
| Benton Community School Corp (395) | FY 2006      | Exp             | FY 2009      | Exp             | FY 2013      | Exp             | FY 2014      | Exp             |
| Student Academic Achievement       | \$10,733,919 | 44.8%           | \$10,110,894 | 47.0%           | \$9,730,762  | 46.3%           | \$9,807,744  | 45.9%           |
| Student Instructional Support      | \$1,623,428  | 6.8%            | \$1,790,830  | 8.3%            | \$1,728,339  | 8.2%            | \$1,647,364  | 7.7%            |
| Overhead and Operational           | \$5,243,163  | 21.9%           | \$5,543,357  | 25.8%           | \$5,682,374  | 27.0%           | \$6,055,851  | 28.3%           |
| Nonoperational                     | \$6,368,598  | 26.6%           | \$4,076,400  | 18.9%           | \$3,878,117  | 18.5%           | \$3,860,580  | 18.1%           |
| Grand Total                        | \$23,969,110 |                 | \$21,521,480 |                 | \$21,019,592 |                 | \$21,371,539 |                 |

|                                                                        | FY 2006 | FY 2009 | FY 2013 | FY 2014 |
|------------------------------------------------------------------------|---------|---------|---------|---------|
| Student Instructional Expenditures (Academic Achievement plus Support) | 51.6%   | 55.3%   | 54.5%   | 53.6%   |