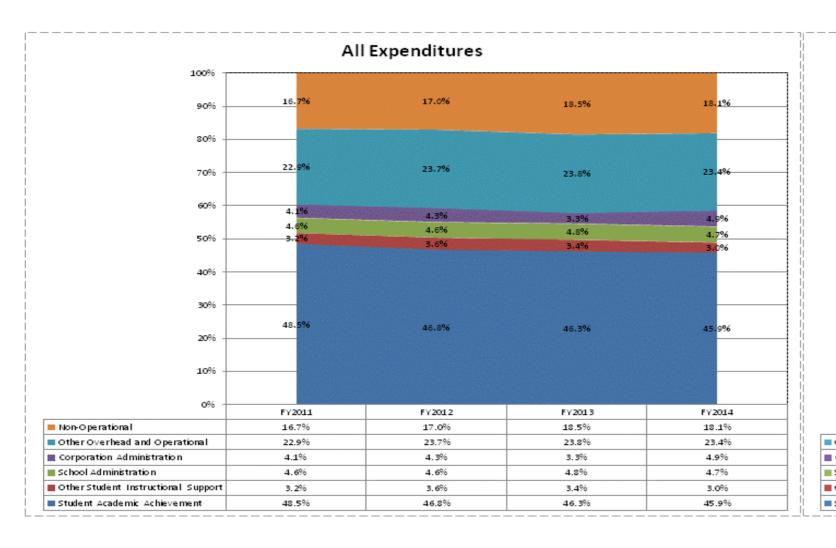

|                                    |              | FY06 % of Total |              | FY09 % of Total |              | FY13 % of Total |              | FY14 % of Total |
|------------------------------------|--------------|-----------------|--------------|-----------------|--------------|-----------------|--------------|-----------------|
| Benton Community School Corp (395) | FY 2006      | Exp             | FY 2009      | Exp             | FY 2013      | Exp             | FY 2014      | Exp             |
| Student Academic Achievement       | \$10,733,919 | 44.8%           | \$10,110,894 | 47.0%           | \$9,730,762  | 46.3%           | \$9,807,744  | 45.9%           |
| Student Instructional Support      | \$1,623,428  | 6.8%            | \$1,790,830  | 8.3%            | \$1,728,339  | 8.2%            | \$1,647,364  | 7.7%            |
| Overhead and Operational           | \$5,243,163  | 21.9%           | \$5,543,357  | 25.8%           | \$5,682,374  | 27.0%           | \$6,055,851  | 28.3%           |
| Nonoperational                     | \$6,368,598  | 26.6%           | \$4,076,400  | 18.9%           | \$3,878,117  | 18.5%           | \$3,860,580  | 18.1%           |
| Grand Total                        | \$23,969,110 |                 | \$21,521,480 |                 | \$21,019,592 |                 | \$21,371,539 |                 |

|                                                                        | FY 2006 | FY 2009 | FY 2013 | FY 2014 |
|------------------------------------------------------------------------|---------|---------|---------|---------|
| Student Instructional Expenditures (Academic Achievement plus Support) | 51.6%   | 55.3%   | 54.5%   | 53.6%   |