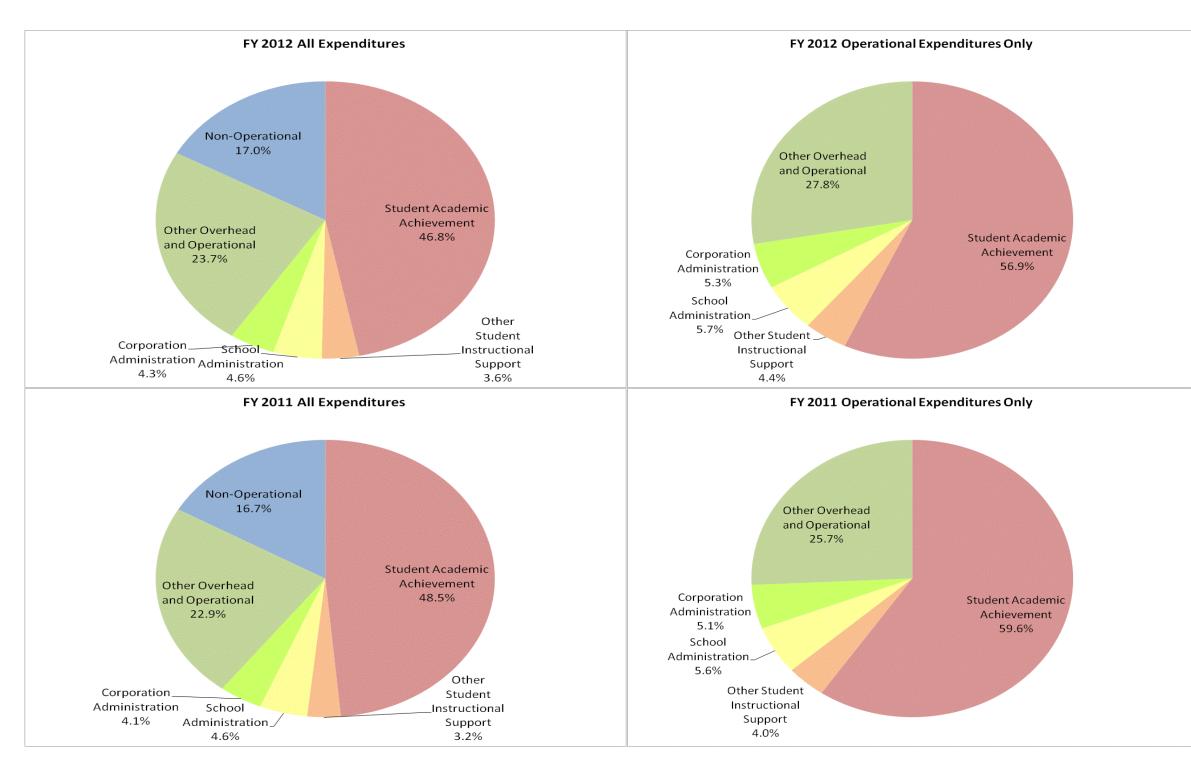

| <b>Benton Community School Corp</b> | (395) |  |
|-------------------------------------|-------|--|
|                                     |       |  |

|                                | I            | FY06 % of Total |              | FY09 % of Total |              | FY11 % of Total |              | FY12 % of Total |
|--------------------------------|--------------|-----------------|--------------|-----------------|--------------|-----------------|--------------|-----------------|
| Student Instructional Category | FY 2006      | Exp             | FY 2009      | Ехр             | FY 2011      | Exp             | FY 2012      | Exp             |
| Student Academic Achievement   | \$10,733,919 | 44.8%           | \$10,110,894 | 47.0%           | \$10,576,311 | 48.5%           | \$9,605,147  | 46.8%           |
| Student Instructional Support  | \$1,623,428  | 6.8%            | \$1,790,830  | 8.3%            | \$1,689,600  | 7.8%            | \$1,683,135  | 8.2%            |
| Overhead and Operational       | \$5,243,163  | 21.9%           | \$5,543,357  | 25.8%           | \$5,885,357  | 27.0%           | \$5,756,128  | 28.0%           |
| Nonoperational                 | \$6,368,598  | 26.6%           | \$4,076,400  | 18.9%           | \$3,642,068  | 16.7%           | \$3,488,666  | 17.0%           |
| Grand Total                    | \$23,969,110 |                 | \$21,521,480 |                 | \$21,793,336 |                 | \$20,533,075 |                 |