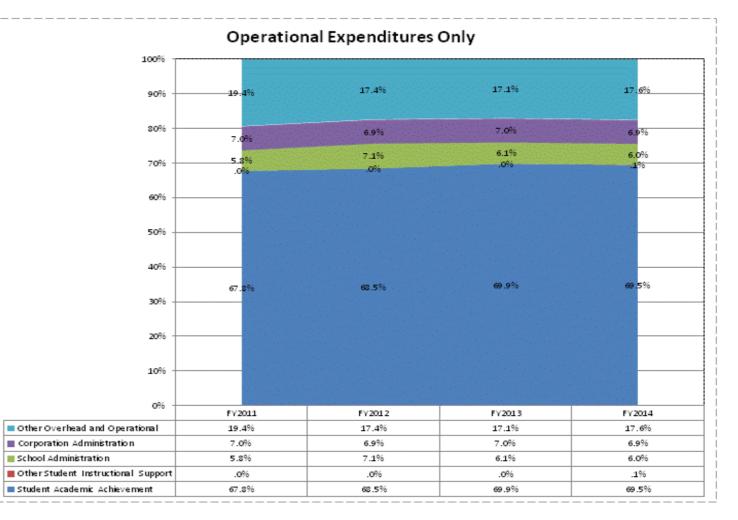

|                                 |              | FY06 % of Total |              | FY09 % of Total |              | FY13 % of Total |              | FY14 % of Total |
|---------------------------------|--------------|-----------------|--------------|-----------------|--------------|-----------------|--------------|-----------------|
| Beech Grove City Schools (5380) | FY 2006      | Exp             | FY 2009      | Ехр             | FY 2013      | Exp             | FY 2014      | Ехр             |
| Student Academic Achievement    | \$11,274,459 | 53.3%           | \$14,868,862 | 56.1%           | \$17,693,081 | 53.0%           | \$17,533,219 | 55.5%           |
| Student Instructional Support   | \$1,635,826  | 7.7%            | \$1,305,077  | 4.9%            | \$1,477,042  | 4.4%            | \$1,477,290  | 4.7%            |
| Overhead and Operational        | \$4,711,363  | 22.3%           | \$4,939,397  | 18.7%           | \$5,888,879  | 17.6%           | \$6,095,222  | 19.3%           |
| Nonoperational                  | \$3,529,889  | 16.7%           | \$5,367,454  | 20.3%           | \$8,351,314  | 25.0%           | \$6,507,361  | 20.6%           |
| Grand Total                     | \$21,151,537 |                 | \$26,480,790 |                 | \$33,410,316 |                 | \$31,613,092 |                 |

|                                                                        | FY 2006 | FY 2009 | FY 2013 | FY 2014 |
|------------------------------------------------------------------------|---------|---------|---------|---------|
| Student Instructional Expenditures (Academic Achievement plus Support) | 61.0%   | 61.1%   | 57.4%   | 60.1%   |