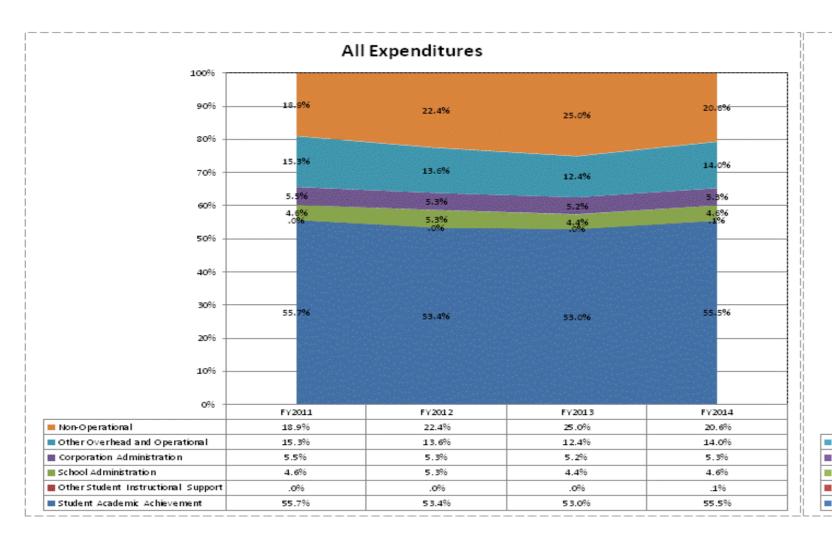

|                                 |              | FY06 % of Total |              | FY09 % of Total |              | FY13 % of Total |              | FY14 % of Total |
|---------------------------------|--------------|-----------------|--------------|-----------------|--------------|-----------------|--------------|-----------------|
| Beech Grove City Schools (5380) | FY 2006      | Exp             | FY 2009      | Ехр             | FY 2013      | Exp             | FY 2014      | Ехр             |
| Student Academic Achievement    | \$11,274,459 | 53.3%           | \$14,868,862 | 56.1%           | \$17,693,081 | 53.0%           | \$17,533,219 | 55.5%           |
| Student Instructional Support   | \$1,635,826  | 7.7%            | \$1,305,077  | 4.9%            | \$1,477,042  | 4.4%            | \$1,477,290  | 4.7%            |
| Overhead and Operational        | \$4,711,363  | 22.3%           | \$4,939,397  | 18.7%           | \$5,888,879  | 17.6%           | \$6,095,222  | 19.3%           |
| Nonoperational                  | \$3,529,889  | 16.7%           | \$5,367,454  | 20.3%           | \$8,351,314  | 25.0%           | \$6,507,361  | 20.6%           |
| Grand Total                     | \$21,151,537 |                 | \$26,480,790 |                 | \$33,410,316 |                 | \$31,613,092 |                 |

|                                                                        | FY 2006 | FY 2009 | FY 2013 | FY 2014 |
|------------------------------------------------------------------------|---------|---------|---------|---------|
| Student Instructional Expenditures (Academic Achievement plus Support) | 61.0%   | 61.1%   | 57.4%   | 60.1%   |