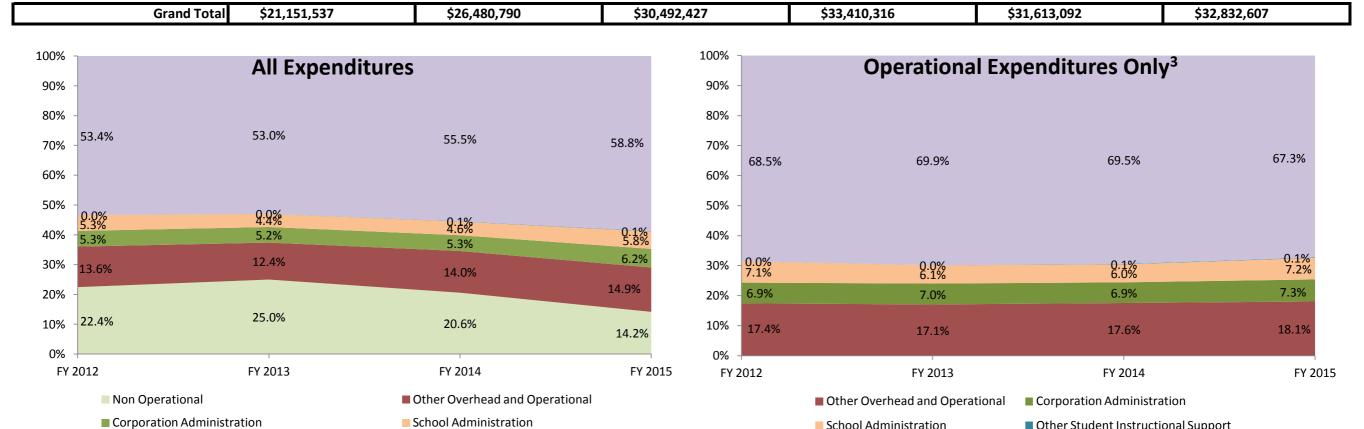

■ School Administration

■ Student Academic Achievement

■ Other Student Instructional Support

Note 1: FY 2006 is included per IC 20-42.5-3-5. The Prorated by Fund accounts are included in the appropriate expenditure category.

■ Other Student Instructional Support

Note 2: FY 2009 is included because it is the first year that the State Board of Accounts used the Accounting and Financial Regulatory Reporting Manual that is currently in place.

■ Student Academic Achievement

Note 3: Operational expenditures exclude: Non Operational expenditure type, Property object codes, and Adult/Continuing Education accounts.

|                |                                   |                                                                                                |                       |                  |                         |                         | Per             | cent Chang           | е               |
|----------------|-----------------------------------|------------------------------------------------------------------------------------------------|-----------------------|------------------|-------------------------|-------------------------|-----------------|----------------------|-----------------|
| Account        |                                   |                                                                                                | FY 2006               | FY 2009          | FY 2014                 | FY 2015                 | 2006 to<br>2015 | 2009 to<br>2015      | 2014 to<br>2015 |
|                |                                   | Student Academic                                                                               | Achievement           |                  |                         |                         |                 |                      |                 |
| 11050          | Regular Programs                  | Full Day Kindergarten                                                                          | \$94,156              | \$635,566        | \$530,866               | \$116,797               | 24.0%           | -81.6%               | -78.0%          |
| 11100          | Regular Programs                  | Elementary                                                                                     | \$1,399,278           | \$2,277,493      | \$3,961,860             | \$4,549,612             | 225.1%          | 99.8%                | 14.8%           |
| 11200          | Regular Programs                  | Middle/Junior High                                                                             | \$2,760,469           | \$4,093,203      | \$5,324,472             | \$5,678,683             | 105.7%          | 38.7%                | 6.7%            |
| 11300          | Regular Programs                  | High School                                                                                    | \$2,385,213           | \$3,837,450      | \$5,044,763             | \$5,265,598             | 120.8%          | 37.2%                | 4.4%            |
| 11450          | Regular Programs                  | Vocational Education - Consumer and Homemaking                                                 | \$0                   | <b>\$0</b>       | \$7                     | \$0                     | NA              | NA                   | NA              |
| 11630          | Regular Programs                  | Alternative Education Programs - High School                                                   | \$0<br>\$0            | \$0              | \$0                     | \$178,120               | NA              | NA                   | NA<br>20 404    |
| 12110          | Special Programs                  | Gifted and Talented - Gifted And Talented                                                      | \$0<br>\$0            | \$0<br>\$0       | \$32,900                | \$23,546                | NA              | NA                   | -28.4%          |
| 12350          | Special Programs                  | Physical Impairment - Homebound                                                                | \$0<br>\$0            | \$0<br>\$0       | \$425                   | \$0                     | NA              | NA                   | NA<br>69 FW     |
| 12510          | Special Programs                  | Culturally Different - Communication Disorders                                                 | \$0                   | \$0<br>\$074.678 | \$70,860                | \$22,324                | NA              | NA<br>57.0%          | -68.5%          |
| 12900          | Special Programs                  | Other Special Programs                                                                         | \$342,835             | \$974,678        | \$219,550               | \$419,475               | 22.4%           | -57.0%               | 91.1%           |
| 13600          | Adult/Cont. Ed. Programs          | Special Interest Programs                                                                      | \$0                   | \$0              | \$0                     | \$3,845                 | NA<br>oc ox     | NA                   | NA              |
| 14300          | Summer School Programs            | High School                                                                                    | \$37,824              | \$1,500          | \$32,161                | \$74,260                | 96.3%           | 4850.7%              | 130.9%          |
| 16100          | Remediation                       | Remediation Testing                                                                            | \$105,379             | \$0              | \$0                     | \$0                     | NA              | NA                   | NA              |
| 16200          | Remediation                       | Preventive Remediation                                                                         | \$0<br>\$0            | \$0<br>61.300    | \$0<br>\$0              | \$45                    | NA              | NA                   | NA              |
| 17100          | Pay. to Other Gov. Units in State | Transfer Tuition                                                                               | \$0                   | \$1,200          | •                       | \$0                     | NA<br>5 40/     | NA                   | NA              |
| 17300          | Pay. to Other Gov. Units in State | Area Vocat. School (Part. Share)                                                               | \$197,495             | \$212,880        | \$318,510               | \$186,774               | -5.4%           | -12.3%               | -41.4%          |
| 17400          | Pay. to Other Gov. Units in State | Joint Services and Supply - Special Ed.                                                        | \$672,384             | \$811,981        | \$861,970               | \$977,956               | 45.4%           | 20.4%                | 13.5%           |
| 17600          | Pay. to Other Gov. Units in State | Joint Services and Supply - Other                                                              | \$1,934               | \$7,896          | \$12,494                | \$13,033                | 574.0%          | 65.0%                | 4.3%            |
| 17900          | Pay. to Other Gov. Units in State | Other                                                                                          | \$0                   | \$7,973          | \$5,113                 | \$8,103                 | NA              | 1.6%                 | 58.5%           |
| 22120          | Instruction                       | Imp. of Instruction - Instruction and Curriculum Dev.                                          | \$16,362              | \$109,134        | (\$11,882)              | \$4,429                 | -72.9%          | -95.9%               | NA              |
| 22130          | Instruction                       | Imp. of Instruction - Instructional Staff Training                                             | \$0                   | \$0              | \$0                     | \$5,496                 | NA              | NA<br>15 <b>2</b> 0/ | NA              |
| 22220          | Instruction                       | Library/Media Services - School Library                                                        | \$23,412              | \$23,838         | \$17,374                | \$27,709                | 18.4%           | 16.2%                | 59.5%           |
| 22250          | Instruction                       | Library/Media Services - Computer Assisted Instruc. Services                                   | \$202,487             | \$591,341        | \$0                     | \$0                     | NA              | NA                   | NA              |
| 22330          | Instruction                       | Instruc. Related Tech Systems Analysis and Planning                                            | \$0                   | \$0              | \$0                     | \$278,950               | NA              | NA                   | NA              |
| 22360          | Instruction                       | Instruc. Related Tech Network Support                                                          | \$592,435             | \$393,725        | \$177,247               | \$89,379                | -84.9%          | -77.3%               | -49.6%          |
| 22370          | Instruction                       | Instruc. Related Tech Hardware Maintenance and Support                                         | \$0                   | \$597,494        | \$708,109               | \$1,176,244             | NA              | 96.9%                | 66.1%           |
| 25520          | Central Services                  | Textbks. for Rent/Resale - Textbks., Workbooks, & Repairs                                      | \$296,140             | \$184,035        | \$46,115                | \$138,604               | -53.2%          | -24.7%               | 200.6%          |
| 25540          | Central Services                  | Textbks. for Rent/Resale - Other Textbook Rental Service                                       | \$0                   | \$2,545          | \$2,847                 | \$3,170                 | NA              | 24.6%                | 11.4%           |
| 25570          | Central Services                  | Textbks. for Rent/Resale - Materials and Supplies                                              | \$0                   | \$104,932        | \$177,457               | \$66,412                | NA              | -36.7%               | -62.6%          |
| 26497          | NA                                | Teachers Retir. Fund - 07 Acct. Code                                                           | \$550,966             | \$0              | \$0                     | <b>\$0</b>              | NA              | NA                   | NA              |
|                | Student                           | Academic Achievement Total                                                                     | \$9,678,767           | \$14,868,862     | \$17,533,219            | \$19,308,563            | 99.5%           | 29.9%                | 10.1%           |
|                |                                   | Charles to the standard                                                                        |                       |                  |                         |                         |                 |                      |                 |
| 21100          | Ctudents                          | Attand & Social Work Some Other                                                                |                       | ćo               | ¢o                      | ¢0                      | NΙΛ             | NΙΛ                  | NΙΛ             |
| 21190          | Students                          | Attend. & Social Work Serv Other                                                               | \$16,747<br>\$112.848 | \$0<br>\$0       | \$0<br>\$14.015         | \$0<br>\$0              | NA<br>NA        | NA<br>NA             | NA<br>NA        |
| 21220          | Students                          | Guidance Services - Counseling Services Other Support Services Students Other Student Services | \$112,848             | \$0<br>\$0       | \$14,015                | ېU<br>د د د د د         | NA<br>NA        | NA<br>NA             | NA<br>145 19/   |
| 21990<br>24100 | Students School Administration    | Other Support Services Students - Other Student Services Office of The Principal               | \$0<br>\$1,016,012    | \$0<br>\$954,193 | \$15,187<br>\$1,179,956 | \$37,217<br>\$1,861,895 | NA<br>83.3%     | NA<br>95.1%          | 145.1%<br>57.8% |
|                |                                   | Other Support Services - School Admin.                                                         |                       |                  |                         |                         |                 | -87.4%               |                 |
| 24900          | School Administration             | Other Support Services - School Admin.                                                         | \$253,168             | \$350,884        | \$268,132               | \$44,086                | -82.6%          | -87.4%               | -83.6%          |
|                | Studen                            | t Instructional Support Total                                                                  | \$1,398,775           | \$1,305,077      | \$1,477,290             | \$1,943,198             | 38.9%           | 48.9%                | 31.5%           |
|                |                                   | Overhead and O                                                                                 | perational            |                  |                         |                         |                 |                      |                 |
| 23110          | General Administration            | Board of Education - Service Area Direction                                                    | \$29,806              | \$17,550         | \$24,000                | \$24,400                | -18.1%          | 39.0%                | 1.7%            |
| 23150          | General Administration            | Board of Education - Legal Services                                                            | \$77,958              | \$11,415         | \$91,085                | \$55,439                | -28.9%          | 385.7%               | -39.1%          |
| 23160          | General Administration            | Board of Education - Promotion Expenses                                                        | \$803                 | \$2,811          | \$561                   | \$325                   | -59.5%          | -88.4%               | -42.0%          |
| 23190          | General Administration            | Board of Education - Other Governing Body Services                                             | \$657,620             | \$4,922          | \$4,100                 | \$0                     | 33.570<br>NA    | NA                   | 42.070<br>NA    |
| 23210          | General Administration            | Executive Administration - Office of The Superintendent                                        | \$037,020<br>\$0      | \$898,120        | \$1,198,940             | \$1,183,120             | NA              | 31.7%                | -1.3%           |
| 23220          | General Administration            | Executive Administration - Community Relations                                                 | \$0                   | \$0              | \$185,295               | \$182,167               | NA              | NA                   | -1.7%           |
| 23290          | General Administration            | Executive Administration - Other Executive Admin. Services                                     | \$10,387              | \$61,565         | \$114,834               | \$140,475               | 1252.4%         | 128.2%               | 22.3%           |
| 25191          | Central Services                  | Fiscal Services - Other - Refund of Revenue                                                    | \$25                  | \$9,690          | \$2,840                 | \$5,064                 | 20157.0%        | -47.7%               | 78.3%           |
| 25191          | Central Services                  | Fiscal Services - Other - Petty Cash                                                           | \$0                   | \$9,030<br>\$0   | \$2,540<br>\$0          | \$100                   | NA              | 47.776<br>NA         | 70.570<br>NA    |
| 25192          | Central Services                  | Fiscal Services - Other - Bank Account Service Charge                                          | \$123                 | \$228            | \$600                   | \$100<br>\$78           | -36.4%          | -65.9%               | -87.0%          |
| 20190          | Certain Set vices                 | riscar services office bank Account service charge                                             | 7123                  | 7220             | 7000                    | 7/ ر                    | 30.470          | 03.570               | 37.070          |