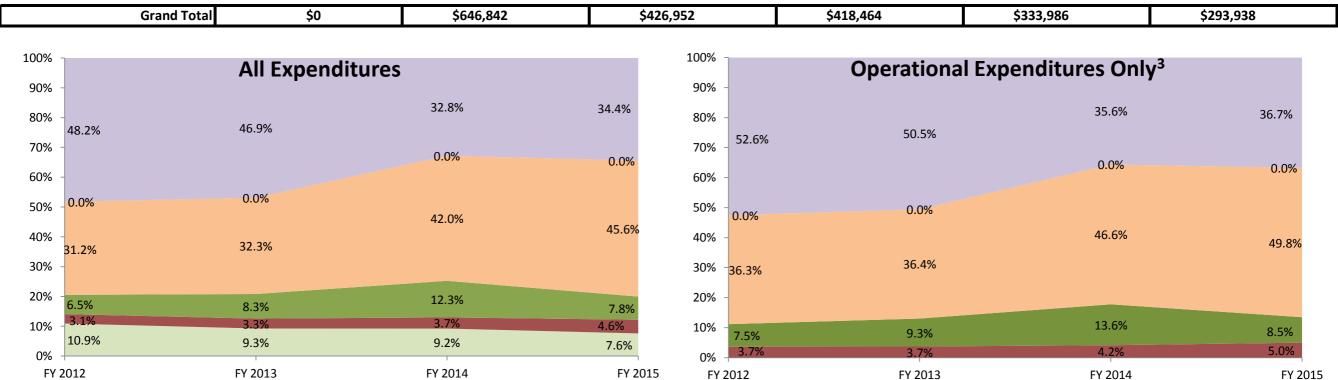

## School Corporation Expenditures by Account Biannual Financial Report Data Beacon Academy (9830)

| Instructional Expenditures    |                      |            |                      |            |           |            |           |            |           |            |           |            |
|-------------------------------|----------------------|------------|----------------------|------------|-----------|------------|-----------|------------|-----------|------------|-----------|------------|
|                               | FY 2006 <sup>1</sup> |            | FY 2009 <sup>2</sup> |            | FY 2012   |            | FY 2013   |            | FY 2014   |            | FY 2015   |            |
|                               | Amount               | % of Total | Amount               | % of Total | Amount    | % of Total | Amount    | % of Total | Amount    | % of Total | Amount    | % of Total |
| Student Academic Achievement  | \$0                  | NA         | \$180,299            | 27.9%      | \$205,959 | 48.2%      | \$196,124 | 46.9%      | \$109,519 | 32.8%      | \$101,144 | 34.4%      |
| Student Instructional Support | \$0                  | NA         | \$147,515            | 22.8%      | \$133,331 | 31.2%      | \$135,233 | 32.3%      | \$140,170 | 42.0%      | \$134,136 | 45.6%      |
| Total                         | \$0                  | NA         | \$327,814            | 50.7%      | \$339,290 | 79.5%      | \$331,357 | 79.2%      | \$249,689 | 74.8%      | \$235,280 | 80.0%      |

| Non Instructional Expenditures |                          |                                              |                                                                            |                                                                                                                           |                                                                                                                                                               |                                                                                                                                                                         |                                                                                                                                                                                                                               |                                                                                                                                                                                                                                         |                                                                                                                                                                                                                                                                                                                                                                                                                                                                                                                                                                                                                                                                                                     |                                                                                                                                                                                                                                                                                                                                                                                                                                                                                                                                                                                                                                                                                                                                                                                                                                                                                                                                                                                                                                                                                                                                                                                                                                                                                                                                                                                                                                                                   |                                                                                                                                                                                                                                                                                                                                                                                                                                                                                                                                                                                                                                                                                                  |                                                                                                                                                                                                                                                                                                                                                                                                                                                                                                                                                                                                                                                                                         |
|--------------------------------|--------------------------|----------------------------------------------|----------------------------------------------------------------------------|---------------------------------------------------------------------------------------------------------------------------|---------------------------------------------------------------------------------------------------------------------------------------------------------------|-------------------------------------------------------------------------------------------------------------------------------------------------------------------------|-------------------------------------------------------------------------------------------------------------------------------------------------------------------------------------------------------------------------------|-----------------------------------------------------------------------------------------------------------------------------------------------------------------------------------------------------------------------------------------|-----------------------------------------------------------------------------------------------------------------------------------------------------------------------------------------------------------------------------------------------------------------------------------------------------------------------------------------------------------------------------------------------------------------------------------------------------------------------------------------------------------------------------------------------------------------------------------------------------------------------------------------------------------------------------------------------------|-------------------------------------------------------------------------------------------------------------------------------------------------------------------------------------------------------------------------------------------------------------------------------------------------------------------------------------------------------------------------------------------------------------------------------------------------------------------------------------------------------------------------------------------------------------------------------------------------------------------------------------------------------------------------------------------------------------------------------------------------------------------------------------------------------------------------------------------------------------------------------------------------------------------------------------------------------------------------------------------------------------------------------------------------------------------------------------------------------------------------------------------------------------------------------------------------------------------------------------------------------------------------------------------------------------------------------------------------------------------------------------------------------------------------------------------------------------------|--------------------------------------------------------------------------------------------------------------------------------------------------------------------------------------------------------------------------------------------------------------------------------------------------------------------------------------------------------------------------------------------------------------------------------------------------------------------------------------------------------------------------------------------------------------------------------------------------------------------------------------------------------------------------------------------------|-----------------------------------------------------------------------------------------------------------------------------------------------------------------------------------------------------------------------------------------------------------------------------------------------------------------------------------------------------------------------------------------------------------------------------------------------------------------------------------------------------------------------------------------------------------------------------------------------------------------------------------------------------------------------------------------|
| FY 2006 <sup>1</sup>           |                          | FY 2009 <sup>2</sup>                         |                                                                            | FY 2012                                                                                                                   |                                                                                                                                                               | FY 2013                                                                                                                                                                 |                                                                                                                                                                                                                               | FY 2014                                                                                                                                                                                                                                 |                                                                                                                                                                                                                                                                                                                                                                                                                                                                                                                                                                                                                                                                                                     | FY 2015                                                                                                                                                                                                                                                                                                                                                                                                                                                                                                                                                                                                                                                                                                                                                                                                                                                                                                                                                                                                                                                                                                                                                                                                                                                                                                                                                                                                                                                           |                                                                                                                                                                                                                                                                                                                                                                                                                                                                                                                                                                                                                                                                                                  |                                                                                                                                                                                                                                                                                                                                                                                                                                                                                                                                                                                                                                                                                         |
| Amount                         | % of Total               | Amount                                       | % of Total                                                                 | Amount                                                                                                                    | % of Total                                                                                                                                                    | Amount                                                                                                                                                                  | % of Total                                                                                                                                                                                                                    | Amount                                                                                                                                                                                                                                  | % of Total                                                                                                                                                                                                                                                                                                                                                                                                                                                                                                                                                                                                                                                                                          | Amount                                                                                                                                                                                                                                                                                                                                                                                                                                                                                                                                                                                                                                                                                                                                                                                                                                                                                                                                                                                                                                                                                                                                                                                                                                                                                                                                                                                                                                                            | % of Total                                                                                                                                                                                                                                                                                                                                                                                                                                                                                                                                                                                                                                                                                       |                                                                                                                                                                                                                                                                                                                                                                                                                                                                                                                                                                                                                                                                                         |
| \$0                            | NA                       | \$42,543                                     | 6.6%                                                                       | \$41,011                                                                                                                  | 9.6%                                                                                                                                                          | \$48,385                                                                                                                                                                | 11.6%                                                                                                                                                                                                                         | \$53,490                                                                                                                                                                                                                                | 16.0%                                                                                                                                                                                                                                                                                                                                                                                                                                                                                                                                                                                                                                                                                               | \$36,327                                                                                                                                                                                                                                                                                                                                                                                                                                                                                                                                                                                                                                                                                                                                                                                                                                                                                                                                                                                                                                                                                                                                                                                                                                                                                                                                                                                                                                                          | 12.4%                                                                                                                                                                                                                                                                                                                                                                                                                                                                                                                                                                                                                                                                                            |                                                                                                                                                                                                                                                                                                                                                                                                                                                                                                                                                                                                                                                                                         |
| \$0                            | NA                       | \$276,485                                    | 42.7%                                                                      | \$46,651                                                                                                                  | 10.9%                                                                                                                                                         | \$38,722                                                                                                                                                                | 9.3%                                                                                                                                                                                                                          | \$30,808                                                                                                                                                                                                                                | 9.2%                                                                                                                                                                                                                                                                                                                                                                                                                                                                                                                                                                                                                                                                                                | \$22,330                                                                                                                                                                                                                                                                                                                                                                                                                                                                                                                                                                                                                                                                                                                                                                                                                                                                                                                                                                                                                                                                                                                                                                                                                                                                                                                                                                                                                                                          | 7.6%                                                                                                                                                                                                                                                                                                                                                                                                                                                                                                                                                                                                                                                                                             |                                                                                                                                                                                                                                                                                                                                                                                                                                                                                                                                                                                                                                                                                         |
| \$0                            | NA                       | \$0                                          | 0.0%                                                                       | \$0                                                                                                                       | 0.0%                                                                                                                                                          | \$0                                                                                                                                                                     | 0.0%                                                                                                                                                                                                                          | \$0                                                                                                                                                                                                                                     | 0.0%                                                                                                                                                                                                                                                                                                                                                                                                                                                                                                                                                                                                                                                                                                | \$0                                                                                                                                                                                                                                                                                                                                                                                                                                                                                                                                                                                                                                                                                                                                                                                                                                                                                                                                                                                                                                                                                                                                                                                                                                                                                                                                                                                                                                                               | 0.0%                                                                                                                                                                                                                                                                                                                                                                                                                                                                                                                                                                                                                                                                                             |                                                                                                                                                                                                                                                                                                                                                                                                                                                                                                                                                                                                                                                                                         |
| \$0                            | NA                       | \$319,028                                    | 49.3%                                                                      | \$87,662                                                                                                                  | 20.5%                                                                                                                                                         | \$87,107                                                                                                                                                                | 20.8%                                                                                                                                                                                                                         | \$84,298                                                                                                                                                                                                                                | 25.2%                                                                                                                                                                                                                                                                                                                                                                                                                                                                                                                                                                                                                                                                                               | \$58,657                                                                                                                                                                                                                                                                                                                                                                                                                                                                                                                                                                                                                                                                                                                                                                                                                                                                                                                                                                                                                                                                                                                                                                                                                                                                                                                                                                                                                                                          | 20.0%                                                                                                                                                                                                                                                                                                                                                                                                                                                                                                                                                                                                                                                                                            |                                                                                                                                                                                                                                                                                                                                                                                                                                                                                                                                                                                                                                                                                         |
|                                | \$0<br>\$0<br>\$0<br>\$0 | Amount % of Total   \$0 NA   \$0 NA   \$0 NA | Amount % of Total Amount   \$0 NA \$42,543   \$0 NA \$276,485   \$0 NA \$0 | FY 2006¹ FY 2009²   Amount % of Total Amount % of Total   \$0 NA \$42,543 6.6%   \$0 NA \$276,485 42.7%   \$0 NA \$0 0.0% | FY 2006¹ FY 2009² FY 201   Amount % of Total Amount % of Total Amount   \$0 NA \$42,543 6.6% \$41,011   \$0 NA \$276,485 42.7% \$46,651   \$0 NA \$0 0.0% \$0 | FY 2006¹ FY 2009² FY 2012   Amount % of Total Amount % of Total   \$0 NA \$42,543 6.6% \$41,011 9.6%   \$0 NA \$276,485 42.7% \$46,651 10.9%   \$0 NA \$0 0.0% \$0 0.0% | FY 2006¹ FY 2009² FY 2012 FY 201   Amount % of Total Amount % of Total Amount % of Total Amount   \$0 NA \$42,543 6.6% \$41,011 9.6% \$48,385   \$0 NA \$276,485 42.7% \$46,651 10.9% \$38,722   \$0 NA \$0 0.0% \$0 0.0% \$0 | FY 2006¹ FY 2009² FY 2012 FY 2013   Amount % of Total Amount % of Total Amount % of Total   \$0 NA \$42,543 6.6% \$41,011 9.6% \$48,385 11.6%   \$0 NA \$276,485 42.7% \$46,651 10.9% \$38,722 9.3%   \$0 NA \$0 0.0% \$0 0.0% \$0 0.0% | FY 2006¹ FY 2009² FY 2012 FY 2013 FY 2016   Amount % of Total < | FY 2006¹ FY 2009² FY 2012 FY 2013 FY 2014 FY 2014 FY 2014 FY 2014 PY 2014 FY 2014 Amount % of Total <th colsp<="" td=""><td>FY 2006¹ FY 2009² FY 2012 FY 2013 FY 2014 FY 2014 FY 201   Amount % of Total Amount % o</td></th> | <td>FY 2006¹ FY 2009² FY 2012 FY 2013 FY 2014 FY 2014 FY 201   Amount % of Total Amount % o</td> | FY 2006¹ FY 2009² FY 2012 FY 2013 FY 2014 FY 2014 FY 201   Amount % of Total Amount % o |

Other Overhead and Operational

■ Student Academic Achievement

■ School Administration

**■** Corporation Administration

■ Other Student Instructional Support

Note 1: FY 2006 is included per IC 20-42.5-3-5. The Prorated by Fund accounts are included in the appropriate expenditure category.

■ Non Operational

■ Corporation Administration

■ Other Student Instructional Support

Note 2: FY 2009 is included because it is the first year that the State Board of Accounts used the Accounting and Financial Regulatory Reporting Manual that is currently in place.

Other Overhead and Operational

■ Student Academic Achievement

■ School Administration

Note 3: Operational expenditures exclude: Non Operational expenditure type, Property object codes, and Adult/Continuing Education accounts.