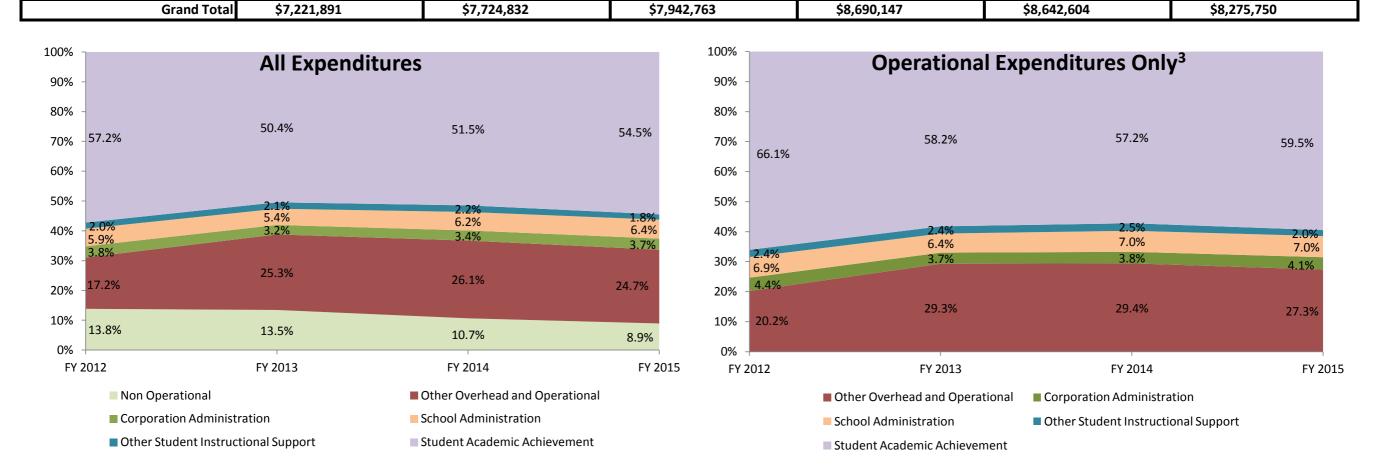

Note 1: FY 2006 is included per IC 20-42.5-3-5. The Prorated by Fund accounts are included in the appropriate expenditure category.

Note 2: FY 2009 is included because it is the first year that the State Board of Accounts used the Accounting and Financial Regulatory Reporting Manual that is currently in place.

Note 3: Operational expenditures exclude: Non Operational expenditure type, Property object codes, and Adult/Continuing Education accounts.

|                                                                               |                                                                                                                                                                       | Barr-Reeve Com Scho                                                                                                                                                                                                                                                                                                                                                                                                                                | 1013 IIIC (1313)                                                                                                                         |                                                                                                                      |                                                                                                                  |                                                                                                            | Per                                                                                   | cent Chang                                                                  | е                                                                            |
|-------------------------------------------------------------------------------|-----------------------------------------------------------------------------------------------------------------------------------------------------------------------|----------------------------------------------------------------------------------------------------------------------------------------------------------------------------------------------------------------------------------------------------------------------------------------------------------------------------------------------------------------------------------------------------------------------------------------------------|------------------------------------------------------------------------------------------------------------------------------------------|----------------------------------------------------------------------------------------------------------------------|------------------------------------------------------------------------------------------------------------------|------------------------------------------------------------------------------------------------------------|---------------------------------------------------------------------------------------|-----------------------------------------------------------------------------|------------------------------------------------------------------------------|
| Account                                                                       |                                                                                                                                                                       |                                                                                                                                                                                                                                                                                                                                                                                                                                                    | FY 2006                                                                                                                                  | FY 2009                                                                                                              | FY 2014                                                                                                          | FY 2015                                                                                                    | 2006 to<br>2015                                                                       | 2009 to<br>2015                                                             | 2014 to<br>2015                                                              |
|                                                                               |                                                                                                                                                                       | Student Academic A                                                                                                                                                                                                                                                                                                                                                                                                                                 | Achievement                                                                                                                              |                                                                                                                      |                                                                                                                  |                                                                                                            |                                                                                       |                                                                             |                                                                              |
| 11050                                                                         | Regular Programs                                                                                                                                                      | Full Day Kindergarten                                                                                                                                                                                                                                                                                                                                                                                                                              | \$0                                                                                                                                      | \$264,816                                                                                                            | \$221,251                                                                                                        | \$223,365                                                                                                  | NA                                                                                    | -15.7%                                                                      | 1.0%                                                                         |
| 11100                                                                         | Regular Programs                                                                                                                                                      | Elementary                                                                                                                                                                                                                                                                                                                                                                                                                                         | \$1,387,259                                                                                                                              | \$1,846,413                                                                                                          | \$1,592,278                                                                                                      | \$1,709,279                                                                                                | 23.2%                                                                                 | -7.4%                                                                       | 7.3%                                                                         |
| 11300                                                                         | Regular Programs                                                                                                                                                      | High School                                                                                                                                                                                                                                                                                                                                                                                                                                        | \$1,034,286                                                                                                                              | \$1,421,518                                                                                                          | \$1,595,599                                                                                                      | \$1,686,211                                                                                                | 63.0%                                                                                 | 18.6%                                                                       | 5.7%                                                                         |
| 11450                                                                         | Regular Programs                                                                                                                                                      | Vocational Education - Consumer and Homemaking                                                                                                                                                                                                                                                                                                                                                                                                     | \$59,099                                                                                                                                 | \$79,263                                                                                                             | \$21,573                                                                                                         | \$0<br>\$0                                                                                                 | NA                                                                                    | NA                                                                          | NA                                                                           |
| 11490                                                                         | Regular Programs                                                                                                                                                      | Vocational Education - Industrial Education B                                                                                                                                                                                                                                                                                                                                                                                                      | \$0                                                                                                                                      | \$0<br>\$0                                                                                                           | \$3,990                                                                                                          | \$0<br>\$0                                                                                                 | NA                                                                                    | NA                                                                          | NA                                                                           |
| 11510                                                                         | Regular Programs                                                                                                                                                      | Vocational Education - Cooperative Education                                                                                                                                                                                                                                                                                                                                                                                                       | \$28,723                                                                                                                                 | \$0                                                                                                                  | \$0                                                                                                              | \$0                                                                                                        | NA                                                                                    | NA                                                                          | NA                                                                           |
| 11630                                                                         | Regular Programs                                                                                                                                                      | Alternative Education Programs - High School                                                                                                                                                                                                                                                                                                                                                                                                       | \$19,311                                                                                                                                 | \$20,130                                                                                                             | \$0                                                                                                              | \$0<br>\$0                                                                                                 | NA                                                                                    | NA                                                                          | NA                                                                           |
| 12110                                                                         | Special Programs                                                                                                                                                      | Gifted and Talented - Gifted And Talented                                                                                                                                                                                                                                                                                                                                                                                                          | \$13,582                                                                                                                                 | \$0                                                                                                                  | \$U                                                                                                              | \$U                                                                                                        | NA                                                                                    | NA<br>FO 204                                                                | NA                                                                           |
| 12150                                                                         | Special Programs                                                                                                                                                      | Gifted and Talented - High Ability Student Programs                                                                                                                                                                                                                                                                                                                                                                                                | \$0                                                                                                                                      | \$45,078                                                                                                             | \$27,284                                                                                                         | \$18,779                                                                                                   | NA                                                                                    | -58.3%                                                                      | -31.2%                                                                       |
| 12520                                                                         | Special Programs                                                                                                                                                      | Culturally Different - Compensatory                                                                                                                                                                                                                                                                                                                                                                                                                | \$6,690                                                                                                                                  | \$2,654                                                                                                              | \$0                                                                                                              | \$0                                                                                                        | NA                                                                                    | NA                                                                          | NA                                                                           |
| 12710                                                                         | Special Programs                                                                                                                                                      | Equal Opportunity At Risk                                                                                                                                                                                                                                                                                                                                                                                                                          | \$52,038                                                                                                                                 | \$59,596                                                                                                             | \$1,670                                                                                                          | \$2,392                                                                                                    | -95.4%                                                                                | -96.0%                                                                      | 43.3%                                                                        |
| 12900                                                                         | Special Programs                                                                                                                                                      | Other Special Programs                                                                                                                                                                                                                                                                                                                                                                                                                             | \$11,640                                                                                                                                 | \$8,166                                                                                                              | \$3,539                                                                                                          | \$554                                                                                                      | -95.2%                                                                                | -93.2%                                                                      | -84.3%                                                                       |
| 13200                                                                         | Adult/Cont. Ed. Programs                                                                                                                                              | Advanced Adult Education                                                                                                                                                                                                                                                                                                                                                                                                                           | \$10,914                                                                                                                                 | \$0                                                                                                                  | \$0                                                                                                              | \$0                                                                                                        | NA                                                                                    | NA                                                                          | NA                                                                           |
| 14300                                                                         | Summer School Programs                                                                                                                                                | High School                                                                                                                                                                                                                                                                                                                                                                                                                                        | \$19,740                                                                                                                                 | \$29,618                                                                                                             | \$31,200                                                                                                         | \$30,053                                                                                                   | 52.2%                                                                                 | 1.5%                                                                        | -3.7%                                                                        |
| 16200                                                                         | Remediation                                                                                                                                                           | Preventive Remediation                                                                                                                                                                                                                                                                                                                                                                                                                             | \$2,464                                                                                                                                  | \$0                                                                                                                  | \$0                                                                                                              | \$0                                                                                                        | NA                                                                                    | NA                                                                          | NA                                                                           |
| 17300                                                                         | Pay. to Other Gov. Units in State                                                                                                                                     | Area Vocat. School (Part. Share)                                                                                                                                                                                                                                                                                                                                                                                                                   | , \$0                                                                                                                                    | \$93,341                                                                                                             | \$72,668                                                                                                         | \$58,401                                                                                                   | NA                                                                                    | -37.4%                                                                      | -19.6%                                                                       |
| 17500                                                                         | Pay. to Other Gov. Units in State                                                                                                                                     | Special Ed Interlocal Agreements                                                                                                                                                                                                                                                                                                                                                                                                                   | \$206,039                                                                                                                                | \$327,566                                                                                                            | \$391,908                                                                                                        | \$366,361                                                                                                  | 77.8%                                                                                 | 11.8%                                                                       | -6.5%                                                                        |
| 17600                                                                         | Pay. to Other Gov. Units in State                                                                                                                                     | Joint Services and Supply - Other                                                                                                                                                                                                                                                                                                                                                                                                                  | \$0                                                                                                                                      | \$0                                                                                                                  | \$18,653                                                                                                         | \$0                                                                                                        | NA                                                                                    | NA                                                                          | NA                                                                           |
| 22110                                                                         | Instruction                                                                                                                                                           | Imp. of Instruction - Service Area Direction                                                                                                                                                                                                                                                                                                                                                                                                       | \$8,425                                                                                                                                  | \$0                                                                                                                  | \$58,680                                                                                                         | \$49,747                                                                                                   | 490.4%                                                                                | NA                                                                          | -15.2%                                                                       |
| 22120                                                                         | Instruction                                                                                                                                                           | Imp. of Instruction - Instruction and Curriculum Dev.                                                                                                                                                                                                                                                                                                                                                                                              | \$3,000                                                                                                                                  | \$505                                                                                                                | \$4,000                                                                                                          | <b>\$0</b>                                                                                                 | NA                                                                                    | NA                                                                          | NA                                                                           |
| 22130                                                                         | Instruction                                                                                                                                                           | Imp. of Instruction - Instructional Staff Training                                                                                                                                                                                                                                                                                                                                                                                                 | \$9,143                                                                                                                                  | \$23,365                                                                                                             | \$0                                                                                                              | <b>\$0</b>                                                                                                 | NA                                                                                    | NA                                                                          | NA                                                                           |
| 22190                                                                         | Instruction                                                                                                                                                           | Imp. of Instruction - Other Imp. of Instruct. Services                                                                                                                                                                                                                                                                                                                                                                                             | \$0                                                                                                                                      | \$0                                                                                                                  | \$21,145                                                                                                         | \$442                                                                                                      | NA                                                                                    | NA<br>16 12                                                                 | -97.9%                                                                       |
| 22210                                                                         | Instruction                                                                                                                                                           | Library/Media Services - Service Area Direction                                                                                                                                                                                                                                                                                                                                                                                                    | \$52,026                                                                                                                                 | \$81,441                                                                                                             | \$61,589                                                                                                         | \$68,063                                                                                                   | 30.8%                                                                                 | -16.4%                                                                      | 10.5%                                                                        |
| 22220                                                                         | Instruction                                                                                                                                                           | Library/Media Services - School Library                                                                                                                                                                                                                                                                                                                                                                                                            | \$6,836                                                                                                                                  | \$7,032                                                                                                              | \$4,472                                                                                                          | \$3,952                                                                                                    | -42.2%                                                                                | -43.8%                                                                      | -11.6%                                                                       |
| 22230                                                                         | Instruction                                                                                                                                                           | Library/Media Services - Audiovisual                                                                                                                                                                                                                                                                                                                                                                                                               | \$705                                                                                                                                    | \$0                                                                                                                  | <b>\$0</b>                                                                                                       | <b>\$0</b>                                                                                                 | NA                                                                                    | NA                                                                          | NA                                                                           |
| 22250                                                                         | Instruction                                                                                                                                                           | Library/Media Services - Computer Assisted Instruc. Services                                                                                                                                                                                                                                                                                                                                                                                       | \$8,841                                                                                                                                  | , \$0                                                                                                                | \$0                                                                                                              | <b>\$0</b>                                                                                                 | NA                                                                                    | NA                                                                          | NA                                                                           |
| 22360                                                                         | Instruction                                                                                                                                                           | Instruc. Related Tech Network Support                                                                                                                                                                                                                                                                                                                                                                                                              | \$164,056                                                                                                                                | \$135,157                                                                                                            | \$142,595                                                                                                        | \$137,115                                                                                                  | -16.4%                                                                                | 1.4%                                                                        | -3.8%                                                                        |
| 22370                                                                         | Instruction                                                                                                                                                           | Instruc. Related Tech Hardware Maintenance and Support                                                                                                                                                                                                                                                                                                                                                                                             | \$0                                                                                                                                      | <b>\$0</b>                                                                                                           | \$13,544                                                                                                         | \$20,946                                                                                                   | NA                                                                                    | NA                                                                          | 54.7%                                                                        |
| 22900                                                                         | Instruction                                                                                                                                                           | Other Support Service - Instruct. Staff                                                                                                                                                                                                                                                                                                                                                                                                            | \$0                                                                                                                                      | \$6,753                                                                                                              | \$46,476                                                                                                         | \$47,964                                                                                                   | NA                                                                                    | 610.2%                                                                      | 3.2%                                                                         |
| 25520                                                                         | Central Services                                                                                                                                                      | Textbks. for Rent/Resale - Textbks., Workbooks, & Repairs                                                                                                                                                                                                                                                                                                                                                                                          | \$0                                                                                                                                      | \$131,841                                                                                                            | \$113,921                                                                                                        | \$67,002                                                                                                   | NA                                                                                    | -49.2%                                                                      | -41.2%                                                                       |
| 25560                                                                         | Central Services                                                                                                                                                      | Textbks. for Rent/Resale - Public Information Services                                                                                                                                                                                                                                                                                                                                                                                             | \$90,903                                                                                                                                 | \$0                                                                                                                  | \$0                                                                                                              | \$16,437                                                                                                   | -81.9%                                                                                | NA                                                                          | NA                                                                           |
| 26497                                                                         | NA                                                                                                                                                                    | Teachers Retir. Fund - 07 Acct. Code                                                                                                                                                                                                                                                                                                                                                                                                               | \$200,821                                                                                                                                | \$0                                                                                                                  | \$0                                                                                                              | \$0                                                                                                        | NA                                                                                    | NA                                                                          | NA                                                                           |
|                                                                               | Student                                                                                                                                                               | Academic Achievement Total                                                                                                                                                                                                                                                                                                                                                                                                                         | \$3,396,541                                                                                                                              | \$4,584,252                                                                                                          | \$4,448,037                                                                                                      | \$4,507,066                                                                                                | 32.7%                                                                                 | -1.7%                                                                       | 1.3%                                                                         |
|                                                                               |                                                                                                                                                                       |                                                                                                                                                                                                                                                                                                                                                                                                                                                    |                                                                                                                                          |                                                                                                                      |                                                                                                                  |                                                                                                            |                                                                                       |                                                                             |                                                                              |
|                                                                               |                                                                                                                                                                       | Student Instruction                                                                                                                                                                                                                                                                                                                                                                                                                                | nal Support                                                                                                                              |                                                                                                                      |                                                                                                                  |                                                                                                            |                                                                                       |                                                                             |                                                                              |
| 21220                                                                         | Students                                                                                                                                                              | Guidance Services - Counseling Services                                                                                                                                                                                                                                                                                                                                                                                                            | nal Support<br>\$32,568                                                                                                                  | \$91,254                                                                                                             | \$130,491                                                                                                        | \$89,679                                                                                                   | 175.4%                                                                                | -1.7%                                                                       | -31.3%                                                                       |
| 21220<br>21230                                                                | Students<br>Students                                                                                                                                                  | Guidance Services - Counseling Services                                                                                                                                                                                                                                                                                                                                                                                                            | \$32,568                                                                                                                                 |                                                                                                                      | \$130,491<br>\$0                                                                                                 | \$89,679<br>\$0                                                                                            | 175.4%<br>NA                                                                          | -1.7%<br>NA                                                                 | -31.3%<br>NA                                                                 |
|                                                                               |                                                                                                                                                                       |                                                                                                                                                                                                                                                                                                                                                                                                                                                    |                                                                                                                                          | \$91,254<br>\$4,997<br>\$81                                                                                          | \$0                                                                                                              |                                                                                                            |                                                                                       |                                                                             |                                                                              |
| 21230<br>21290                                                                | Students                                                                                                                                                              | Guidance Services - Counseling Services Guidance Services - Appraisal Services                                                                                                                                                                                                                                                                                                                                                                     | \$32,568<br>\$4,857<br>\$0                                                                                                               | \$4,997<br>\$81                                                                                                      | \$0<br>\$451                                                                                                     | \$0<br>\$0                                                                                                 | NA<br>NA                                                                              | NA                                                                          | NA<br>NA                                                                     |
| 21230<br>21290<br>21340                                                       | Students<br>Students                                                                                                                                                  | Guidance Services - Counseling Services<br>Guidance Services - Appraisal Services<br>Guidance Services - Other Guidance Services                                                                                                                                                                                                                                                                                                                   | \$32,568<br>\$4,857<br>\$0<br>\$27,681                                                                                                   | \$4,997<br>\$81<br>\$50,441                                                                                          | \$0<br>\$451<br>\$59,850                                                                                         | \$0<br>\$0<br>\$59,207                                                                                     | NA                                                                                    | NA<br>NA                                                                    | NA                                                                           |
| 21230<br>21290                                                                | Students<br>Students<br>Students                                                                                                                                      | Guidance Services - Counseling Services Guidance Services - Appraisal Services Guidance Services - Other Guidance Services Health Services - Nurse Services                                                                                                                                                                                                                                                                                        | \$32,568<br>\$4,857<br>\$0                                                                                                               | \$4,997<br>\$81                                                                                                      | \$0<br>\$451                                                                                                     | \$0<br>\$0                                                                                                 | NA<br>NA<br>113.9%                                                                    | NA<br>NA<br>17.4%                                                           | NA<br>NA<br>-1.1%                                                            |
| 21230<br>21290<br>21340<br>21390                                              | Students<br>Students<br>Students<br>Students                                                                                                                          | Guidance Services - Counseling Services Guidance Services - Appraisal Services Guidance Services - Other Guidance Services Health Services - Nurse Services Health Services - Other Health Services                                                                                                                                                                                                                                                | \$32,568<br>\$4,857<br>\$0<br>\$27,681<br>\$1,311                                                                                        | \$4,997<br>\$81<br>\$50,441<br>\$0                                                                                   | \$0<br>\$451<br>\$59,850<br>\$0                                                                                  | \$0<br>\$0<br>\$59,207<br>\$0                                                                              | NA<br>NA<br>113.9%<br>NA                                                              | NA<br>NA<br>17.4%<br>NA                                                     | NA<br>NA<br>-1.1%<br>NA                                                      |
| 21230<br>21290<br>21340<br>21390<br>24100                                     | Students Students Students Students Students School Administration School Administration                                                                              | Guidance Services - Counseling Services Guidance Services - Appraisal Services Guidance Services - Other Guidance Services Health Services - Nurse Services Health Services - Other Health Services Office of The Principal                                                                                                                                                                                                                        | \$32,568<br>\$4,857<br>\$0<br>\$27,681<br>\$1,311<br>\$178,348                                                                           | \$4,997<br>\$81<br>\$50,441<br>\$0<br>\$259,700                                                                      | \$0<br>\$451<br>\$59,850<br>\$0<br>\$390,354                                                                     | \$0<br>\$0<br>\$59,207<br>\$0<br>\$383,010                                                                 | NA<br>NA<br>113.9%<br>NA<br>114.8%                                                    | NA<br>NA<br>17.4%<br>NA<br>47.5%                                            | NA<br>NA<br>-1.1%<br>NA<br>-1.9%                                             |
| 21230<br>21290<br>21340<br>21390<br>24100                                     | Students Students Students Students Students School Administration School Administration                                                                              | Guidance Services - Counseling Services Guidance Services - Appraisal Services Guidance Services - Other Guidance Services Health Services - Nurse Services Health Services - Other Health Services Office of The Principal Other Support Services - School Admin.                                                                                                                                                                                 | \$32,568<br>\$4,857<br>\$0<br>\$27,681<br>\$1,311<br>\$178,348<br>\$81,299<br><b>\$326,063</b>                                           | \$4,997<br>\$81<br>\$50,441<br>\$0<br>\$259,700<br>\$150,463                                                         | \$0<br>\$451<br>\$59,850<br>\$0<br>\$390,354<br>\$145,322                                                        | \$0<br>\$0<br>\$59,207<br>\$0<br>\$383,010<br>\$143,075                                                    | NA<br>NA<br>113.9%<br>NA<br>114.8%<br>76.0%                                           | NA<br>NA<br>17.4%<br>NA<br>47.5%<br>-4.9%                                   | NA<br>NA<br>-1.1%<br>NA<br>-1.9%<br>-1.5%                                    |
| 21230<br>21290<br>21340<br>21390<br>24100<br>24900                            | Students Students Students Students School Administration School Administration  Studen                                                                               | Guidance Services - Counseling Services Guidance Services - Appraisal Services Guidance Services - Other Guidance Services Health Services - Nurse Services Health Services - Other Health Services Office of The Principal Other Support Services - School Admin.                                                                                                                                                                                 | \$32,568<br>\$4,857<br>\$0<br>\$27,681<br>\$1,311<br>\$178,348<br>\$81,299<br>\$326,063                                                  | \$4,997<br>\$81<br>\$50,441<br>\$0<br>\$259,700<br>\$150,463<br><b>\$556,935</b>                                     | \$0<br>\$451<br>\$59,850<br>\$0<br>\$390,354<br>\$145,322<br><b>\$726,467</b>                                    | \$0<br>\$0<br>\$59,207<br>\$0<br>\$383,010<br>\$143,075<br><b>\$674,972</b>                                | NA<br>NA<br>113.9%<br>NA<br>114.8%<br>76.0%                                           | NA<br>NA<br>17.4%<br>NA<br>47.5%<br>-4.9%                                   | NA<br>NA<br>-1.1%<br>NA<br>-1.9%<br>-1.5%                                    |
| 21230<br>21290<br>21340<br>21390<br>24100<br>24900                            | Students Students Students Students School Administration School Administration  Studen  Studen                                                                       | Guidance Services - Counseling Services Guidance Services - Appraisal Services Guidance Services - Other Guidance Services Health Services - Nurse Services Health Services - Other Health Services Office of The Principal Other Support Services - School Admin.  t Instructional Support Total  Overhead and Op Board of Education - Service Area Direction                                                                                     | \$32,568<br>\$4,857<br>\$0<br>\$27,681<br>\$1,311<br>\$178,348<br>\$81,299<br>\$326,063<br>perational<br>\$11,222                        | \$4,997<br>\$81<br>\$50,441<br>\$0<br>\$259,700<br>\$150,463<br><b>\$556,935</b><br>\$59,863                         | \$0<br>\$451<br>\$59,850<br>\$0<br>\$390,354<br>\$145,322<br><b>\$726,467</b><br>\$53,856                        | \$0<br>\$0<br>\$59,207<br>\$0<br>\$383,010<br>\$143,075<br><b>\$674,972</b><br>\$45,151                    | NA<br>NA<br>113.9%<br>NA<br>114.8%<br>76.0%                                           | NA<br>NA<br>17.4%<br>NA<br>47.5%<br>-4.9%<br>21.2%                          | NA<br>NA<br>-1.1%<br>NA<br>-1.9%<br>-1.5%                                    |
| 21230<br>21290<br>21340<br>21390<br>24100<br>24900<br>23110<br>23120          | Students Students Students Students School Administration School Administration  Studen  Studen  General Administration  General Administration                       | Guidance Services - Counseling Services Guidance Services - Appraisal Services Guidance Services - Other Guidance Services Health Services - Nurse Services Health Services - Other Health Services Office of The Principal Other Support Services - School Admin.  **Instructional Support Total**  Overhead and Operated of Education - Service Area Direction Board of Education - Service Area Assistants                                      | \$32,568<br>\$4,857<br>\$0<br>\$27,681<br>\$1,311<br>\$178,348<br>\$81,299<br>\$326,063<br>perational<br>\$11,222<br>\$32,853            | \$4,997<br>\$81<br>\$50,441<br>\$0<br>\$259,700<br>\$150,463<br>\$556,935<br>\$59,863<br>\$52,703                    | \$0<br>\$451<br>\$59,850<br>\$0<br>\$390,354<br>\$145,322<br><b>\$726,467</b><br>\$53,856<br>\$27,545            | \$0<br>\$0<br>\$59,207<br>\$0<br>\$383,010<br>\$143,075<br><b>\$674,972</b><br>\$45,151<br>\$0             | NA<br>NA<br>113.9%<br>NA<br>114.8%<br>76.0%<br><b>107.0%</b>                          | NA<br>NA<br>17.4%<br>NA<br>47.5%<br>-4.9%<br>21.2%                          | NA<br>NA<br>-1.1%<br>NA<br>-1.9%<br>-1.5%<br>-7.1%                           |
| 21230<br>21290<br>21340<br>21390<br>24100<br>24900<br>23110<br>23120<br>23150 | Students Students Students Students School Administration School Administration  Studen  Studen  General Administration General Administration General Administration | Guidance Services - Counseling Services Guidance Services - Appraisal Services Guidance Services - Other Guidance Services Health Services - Nurse Services Health Services - Other Health Services Office of The Principal Other Support Services - School Admin.   **Instructional Support Total**  Overhead and Operated of Education - Service Area Direction Board of Education - Service Area Assistants Board of Education - Legal Services | \$32,568<br>\$4,857<br>\$0<br>\$27,681<br>\$1,311<br>\$178,348<br>\$81,299<br>\$326,063<br>perational<br>\$11,222<br>\$32,853<br>\$6,104 | \$4,997<br>\$81<br>\$50,441<br>\$0<br>\$259,700<br>\$150,463<br><b>\$556,935</b><br>\$59,863<br>\$52,703<br>\$12,062 | \$0<br>\$451<br>\$59,850<br>\$0<br>\$390,354<br>\$145,322<br><b>\$726,467</b><br>\$53,856<br>\$27,545<br>\$4,563 | \$0<br>\$0<br>\$59,207<br>\$0<br>\$383,010<br>\$143,075<br><b>\$674,972</b><br>\$45,151<br>\$0<br>\$11,929 | NA<br>NA<br>113.9%<br>NA<br>114.8%<br>76.0%<br><b>107.0%</b><br>302.3%<br>NA<br>95.4% | NA<br>NA<br>17.4%<br>NA<br>47.5%<br>-4.9%<br>21.2%<br>-24.6%<br>NA<br>-1.1% | NA<br>NA<br>-1.1%<br>NA<br>-1.9%<br>-1.5%<br>-7.1%<br>-16.2%<br>NA<br>161.5% |
| 21230<br>21290<br>21340<br>21390<br>24100<br>24900<br>23110<br>23120          | Students Students Students Students School Administration School Administration  Studen  Studen  General Administration  General Administration                       | Guidance Services - Counseling Services Guidance Services - Appraisal Services Guidance Services - Other Guidance Services Health Services - Nurse Services Health Services - Other Health Services Office of The Principal Other Support Services - School Admin.  **Instructional Support Total**  Overhead and Operated of Education - Service Area Direction Board of Education - Service Area Assistants                                      | \$32,568<br>\$4,857<br>\$0<br>\$27,681<br>\$1,311<br>\$178,348<br>\$81,299<br>\$326,063<br>perational<br>\$11,222<br>\$32,853            | \$4,997<br>\$81<br>\$50,441<br>\$0<br>\$259,700<br>\$150,463<br>\$556,935<br>\$59,863<br>\$52,703                    | \$0<br>\$451<br>\$59,850<br>\$0<br>\$390,354<br>\$145,322<br><b>\$726,467</b><br>\$53,856<br>\$27,545            | \$0<br>\$0<br>\$59,207<br>\$0<br>\$383,010<br>\$143,075<br><b>\$674,972</b><br>\$45,151<br>\$0             | NA<br>NA<br>113.9%<br>NA<br>114.8%<br>76.0%<br><b>107.0%</b>                          | NA<br>NA<br>17.4%<br>NA<br>47.5%<br>-4.9%<br>21.2%                          | NA<br>NA<br>-1.1%<br>NA<br>-1.9%<br>-1.5%<br>-7.1%                           |