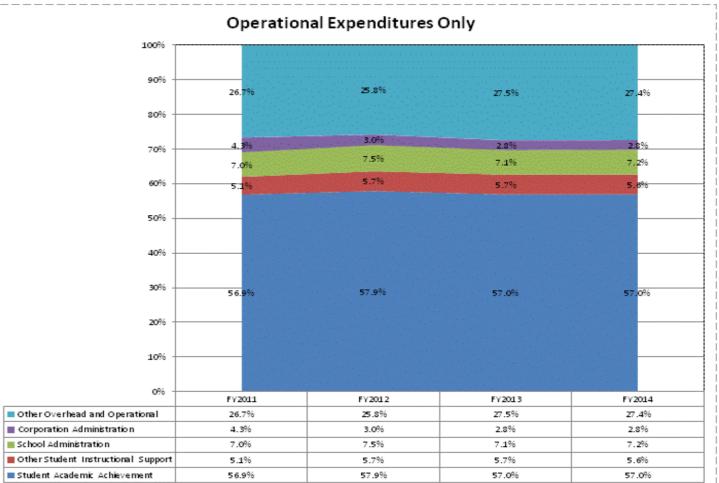

|                                   |              | FY06 % of Total |              | FY09 % of Total |              | FY13 % of Total |              | FY14 % of Total |
|-----------------------------------|--------------|-----------------|--------------|-----------------|--------------|-----------------|--------------|-----------------|
| Avon Community School Corp (3315) | FY 2006      | Ехр             | FY 2009      | Exp             | FY 2013      | Exp             | FY 2014      | Exp             |
| Student Academic Achievement      | \$27,902,997 | 40.4%           | \$37,863,010 | 39.0%           | \$38,352,928 | 41.2%           | \$37,946,074 | 40.9%           |
| Student Instructional Support     | \$4,630,722  | 6.7%            | \$7,629,319  | 7.9%            | \$8,518,355  | 9.1%            | \$8,507,518  | 9.2%            |
| Overhead and Operational          | \$19,332,298 | 28.0%           | \$23,625,695 | 24.3%           | \$20,282,377 | 21.8%           | \$20,030,149 | 21.6%           |
| Nonoperational                    | \$17,147,890 | 24.8%           | \$28,026,622 | 28.9%           | \$25,979,857 | 27.9%           | \$26,355,891 | 28.4%           |
| Grand Total                       | \$69,013,907 |                 | \$97,144,646 |                 | \$93,133,517 |                 | \$92,839,632 |                 |

|                                                                        | FY 2006 | FY 2009 | FY 2013 | FY 2014 |
|------------------------------------------------------------------------|---------|---------|---------|---------|
| Student Instructional Expenditures (Academic Achievement plus Support) | 47.1%   | 46.8%   | 50.3%   | 50.0%   |