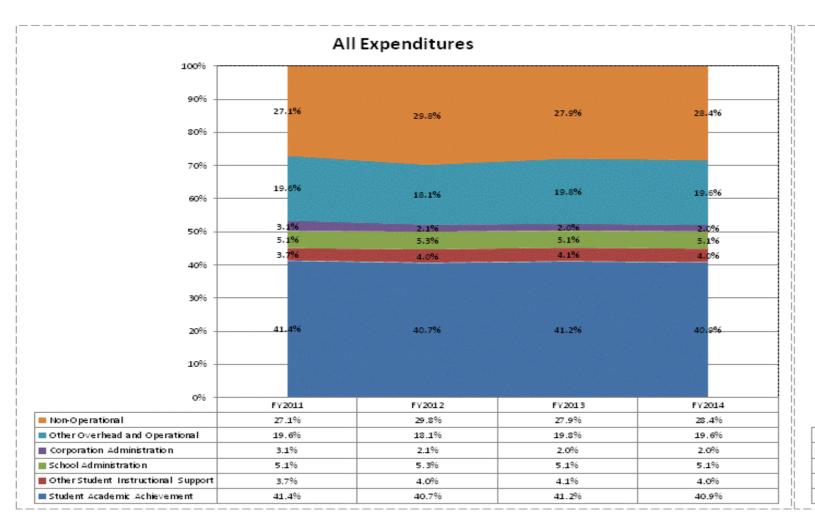

|                                   |              | FY06 % of Total |              | FY09 % of Total |              | FY13 % of Total |              | FY14 % of Total |
|-----------------------------------|--------------|-----------------|--------------|-----------------|--------------|-----------------|--------------|-----------------|
| Avon Community School Corp (3315) | FY 2006      | Ехр             | FY 2009      | Exp             | FY 2013      | Exp             | FY 2014      | Exp             |
| Student Academic Achievement      | \$27,902,997 | 40.4%           | \$37,863,010 | 39.0%           | \$38,352,928 | 41.2%           | \$37,946,074 | 40.9%           |
| Student Instructional Support     | \$4,630,722  | 6.7%            | \$7,629,319  | 7.9%            | \$8,518,355  | 9.1%            | \$8,507,518  | 9.2%            |
| Overhead and Operational          | \$19,332,298 | 28.0%           | \$23,625,695 | 24.3%           | \$20,282,377 | 21.8%           | \$20,030,149 | 21.6%           |
| Nonoperational                    | \$17,147,890 | 24.8%           | \$28,026,622 | 28.9%           | \$25,979,857 | 27.9%           | \$26,355,891 | 28.4%           |
| Grand Total                       | \$69,013,907 |                 | \$97,144,646 |                 | \$93,133,517 |                 | \$92,839,632 |                 |

|                                                                        | FY 2006 | FY 2009 | FY 2013 | FY 2014 |
|------------------------------------------------------------------------|---------|---------|---------|---------|
| Student Instructional Expenditures (Academic Achievement plus Support) | 47.1%   | 46.8%   | 50.3%   | 50.0%   |