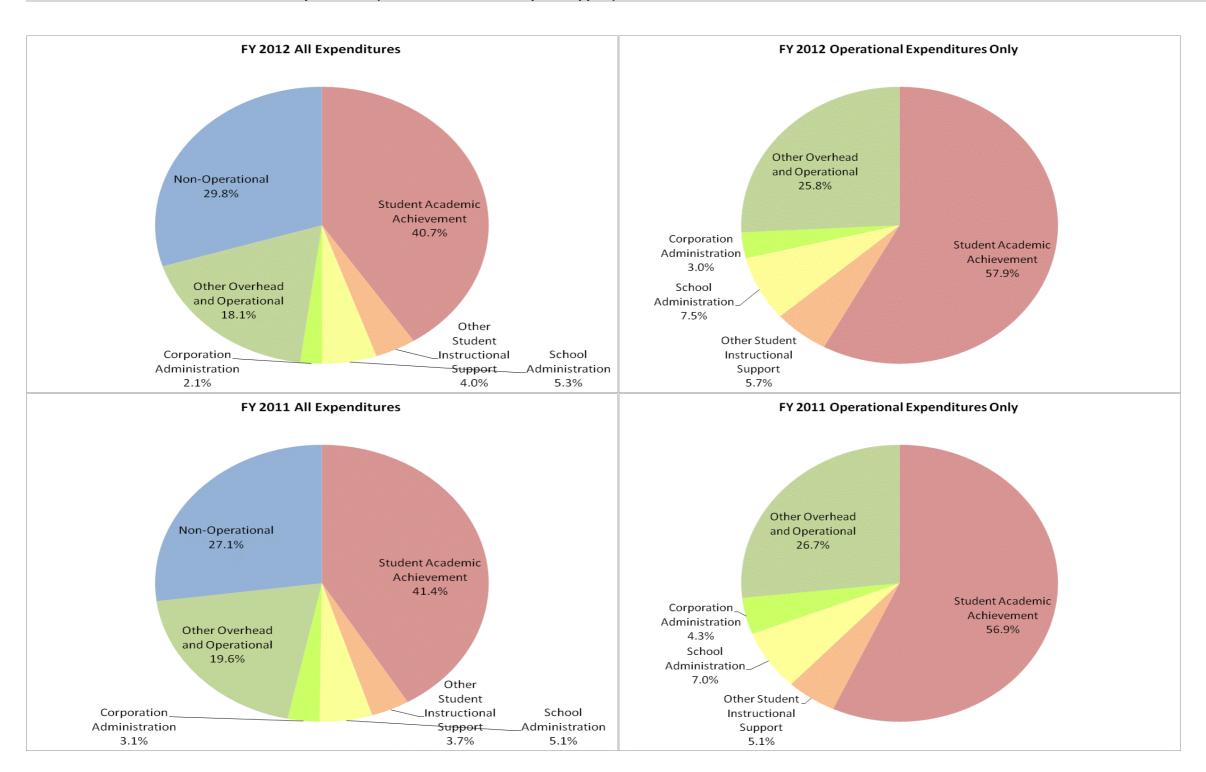

## **Avon Community School Corp (3315)**

|                                |              | FY06 % of Total |              | FY09 % of Total | F            | Y11 % of Total | ı            | Y12 % of Total |
|--------------------------------|--------------|-----------------|--------------|-----------------|--------------|----------------|--------------|----------------|
| Student Instructional Category | FY 2006      | Exp             | FY 2009      | Exp             | FY 2011      | Ехр            | FY 2012      | Exp            |
| Student Academic Achievement   | \$27,902,997 | 40.4%           | \$37,863,010 | 39.0%           | \$39,558,543 | 41.4%          | \$37,433,200 | 40.7%          |
| Student Instructional Support  | \$4,630,722  | 6.7%            | \$7,629,319  | 7.9%            | \$8,435,266  | 8.8%           | \$8,515,250  | 9.3%           |
| Overhead and Operational       | \$19,332,298 | 28.0%           | \$23,625,695 | 24.3%           | \$21,709,704 | 22.7%          | \$18,606,303 | 20.2%          |
| Nonoperational                 | \$17,147,890 | 24.8%           | \$28,026,622 | 28.9%           | \$25,861,044 | 27.1%          | \$27,378,601 | 29.8%          |
| Grand Total                    | \$69,013,907 |                 | \$97,144,646 |                 | \$95,564,557 |                | \$91,933,353 |                |