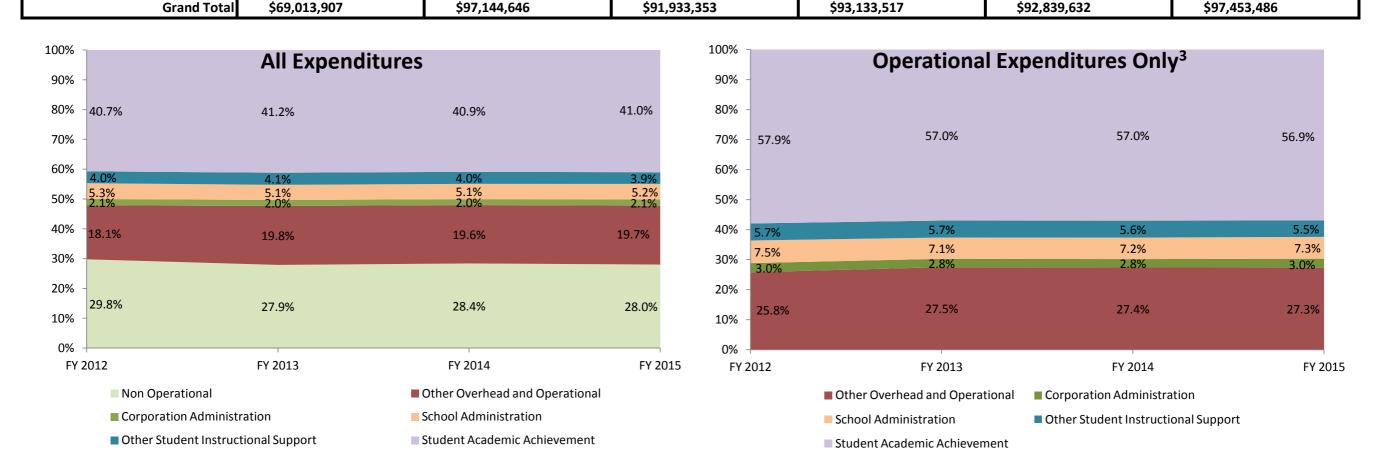

| Non Instructional Expenditures |              |                |                      |            |              |            |              |            |              |            |              |           |
|--------------------------------|--------------|----------------|----------------------|------------|--------------|------------|--------------|------------|--------------|------------|--------------|-----------|
|                                | FY 200       | 6 <sup>1</sup> | FY 2009 <sup>2</sup> |            | FY 2012      |            | FY 2013      |            | FY 2014      |            | FY 2015      |           |
|                                | Amount       | % of Total     | Amount               | % of Total | Amount       | % of Total | Amount       | % of Total | Amount       | % of Total | Amount       | % of Tota |
| Overhead and Operational       | \$19,332,298 | 28.0%          | \$23,625,695         | 24.3%      | \$18,606,303 | 20.2%      | \$20,282,377 | 21.8%      | \$20,030,149 | 21.6%      | \$21,300,242 | 21.9%     |
| Non Operational                | \$17,147,890 | 24.8%          | \$28,026,622         | 28.9%      | \$27,378,601 | 29.8%      | \$25,979,857 | 27.9%      | \$26,355,891 | 28.4%      | \$27,306,923 | 28.09     |
| Not Categorized                | \$0          | 0.0%           | \$0                  | 0.0%       | \$0          | 0.0%       | \$0          | 0.0%       | \$0          | 0.0%       | \$0          | 0.09      |
| Total                          | \$36,480,188 | 52.9%          | \$51,652,317         | 53.2%      | \$45,984,903 | 50.0%      | \$46,262,235 | 49.7%      | \$46,386,041 | 50.0%      | \$48,607,165 | 49.9%     |

Note 3: Operational expenditures exclude: Non Operational expenditure type, Property object codes, and Adult/Continuing Education accounts.

|                |                                   | -                                                                                                                   |                              |                             |                         |                              | Per             | cent Chang      | ge            |
|----------------|-----------------------------------|---------------------------------------------------------------------------------------------------------------------|------------------------------|-----------------------------|-------------------------|------------------------------|-----------------|-----------------|---------------|
| Account        |                                   |                                                                                                                     | FY 2006                      | FY 2009                     | FY 2014                 | FY 2015                      | 2006 to<br>2015 | 2009 to<br>2015 | 2014 to       |
|                |                                   | Student Academic                                                                                                    | Achievement                  |                             |                         |                              |                 |                 |               |
| 11025          | Regular Programs                  | Non Special Education Preschool                                                                                     | \$0                          | \$0                         | \$168,099               | \$220,084                    | NA              | NA              | 30.9%         |
| 11050          | Regular Programs                  | Full Day Kindergarten                                                                                               | \$0                          | \$29,081                    | \$1,409,044             | \$1,547,557                  | NA              | 5221.5%         | 9.8%          |
| 11100          | Regular Programs                  | Elementary                                                                                                          | \$8,781,344                  | \$14,445,125                | \$12,429,398            | \$12,168,822                 | 38.6%           | -15.8%          | -2.1%         |
| 11200          | Regular Programs                  | Middle/Junior High                                                                                                  | \$2,578,781                  | \$4,122,621                 | \$4,387,533             | \$4,405,375                  | 70.8%           | 6.9%            | 0.4%          |
| 11300          | Regular Programs                  | High School                                                                                                         | \$4,664,627                  | \$8,087,025                 | \$6,017,923             | \$6,060,484                  | 29.9%           | -25.1%          | 0.7%          |
| 11355          | Regular Programs                  | High School - Acad. Honors High Ability Students                                                                    | \$0                          | \$172,000                   | \$2,127,574             | \$2,181,449                  | NA              | 1168.3%         | 2.5%          |
| 11470          | Regular Programs                  | Vocational Education - Business Education                                                                           | \$73,506                     | \$87,893                    | \$86,813                | \$89,091                     | 21.2%           | 1.4%            | 2.6%          |
| 11630          | Regular Programs                  | Alternative Education Programs - High School                                                                        | \$0                          | \$0                         | \$443,293               | \$416,664                    | NA              | NA              | -6.0%         |
| 12110          | Special Programs                  | Gifted and Talented - Gifted And Talented                                                                           | \$377,428                    | \$471,834                   | \$739,660               | \$1,056,453                  | 179.9%          | 123.9%          | 42.8%         |
| 12150          | Special Programs                  | Gifted and Talented - High Ability Student Programs                                                                 | \$0                          | \$62,566                    | \$47,515                | \$59,126                     | NA<br>27 22/    | -5.5%           | 24.4%         |
| 12210          | Special Programs                  | Mental Disabilities - Mild Mental Disabilities                                                                      | \$277,664                    | \$454,331                   | \$407,314               | \$353,094                    | 27.2%           | -22.3%          | -13.3%        |
| 12310          | Special Programs                  | Physical Impairment - Orthopedic Impairment                                                                         | \$165,816                    | \$0<br>\$0                  | \$0<br>\$0              | \$0                          | NA              | NA              | NA<br>NA      |
| 12330          | Special Programs                  | Physical Impairment - Visual Impairment                                                                             | \$0<br>\$0                   | \$0<br>\$0                  | \$0<br>\$0              | \$163,872                    | NA              | NA              | NA<br>NA      |
| 12340          | Special Programs                  | Physical Impairment - Hearing Impairment                                                                            | \$0                          | \$0                         | \$0                     | \$49,358                     | NA              | NA              | NA<br>O. CO.  |
| 12350          | Special Programs                  | Physical Impairment - Homebound<br>Emotional Disabilities - Full Time                                               | \$32,151                     | \$43,263                    | \$63,596                | \$57,467<br>\$97             | 78.7%           | 32.8%           | -9.6%         |
| 12410<br>12510 | Special Programs Special Programs | Culturally Different - Communication Disorders                                                                      | \$0<br>\$308,951             | \$988<br>\$0                | \$79<br>\$0             | \$97<br>\$0                  | NA<br>NA        | -90.2%<br>NA    | 23.1%<br>NA   |
| 12520          | Special Programs                  | Culturally Different - Compensatory                                                                                 | \$8,495                      | \$0<br>\$0                  | \$0<br>\$0              | \$0<br>\$0                   | NA              | NA              | NA<br>NA      |
| 12610          | Special Programs                  | Learning Disability                                                                                                 | \$2,311,053                  | \$4,118,800                 | \$4,098,793             | \$4,473,018                  | 93.5%           | 8.6%            | 9.1%          |
| 12810          | Special Programs                  | Special Education Preschool                                                                                         | \$223,735                    | \$436,529                   | \$278,174               | \$348,428                    | 55.7%           | -20.2%          | 25.3%         |
| 12900          | Special Programs                  | Other Special Programs                                                                                              | \$ <b>223,733</b><br>\$0     | \$36,782                    | \$0                     | \$0                          | 33.770<br>NA    | 20.270<br>NA    | 23.37<br>NA   |
| 13600          | Adult/Cont. Ed. Programs          | Special Interest Programs                                                                                           | \$6,263                      | \$30,782                    | \$0<br>\$0              | \$0<br>\$0                   | NA              | NA              | N/            |
| 13900          | Adult/Cont. Ed. Programs          | Other Adult/Continuing Ed. Program                                                                                  | \$25,890                     | \$27,593                    | \$0<br>\$0              | \$0<br>\$0                   | NA              | NA              | N/            |
| 14100          | Summer School Programs            | Elementary                                                                                                          | \$1,190                      | \$2,834                     | \$16,813                | \$20,792                     | 1647.9%         | 633.7%          | 23.7%         |
| 14300          | Summer School Programs            | High School                                                                                                         | \$70,129                     | \$182,090                   | \$202,000               | \$228,675                    | 226.1%          | 25.6%           | 13.2%         |
| 15100          | Enrichment Programs               | Non-Credit                                                                                                          | \$0                          | \$102,030                   | \$36,999                | \$19,512                     | NA              | 23.070<br>NA    | -47.3%        |
| 16100          | Remediation                       | Remediation Testing                                                                                                 | \$246,014                    | \$0<br>\$0                  | \$0,555<br>\$0          | \$0                          | NA              | NA              | 47.5/         |
| 16200          | Remediation                       | Preventive Remediation                                                                                              | \$14,195                     | \$396,590                   | \$233,088               | \$270,745                    | 1807.3%         | -31.7%          | 16.2%         |
| 17100          | Pay. to Other Gov. Units in State | Transfer Tuition                                                                                                    | \$1 <del>4</del> ,155<br>\$0 | \$350,550<br>\$2,571        | \$255,088<br>\$0        | \$270,743<br>\$0             | 1807.570<br>NA  | -51.770<br>NA   | 10.270<br>NA  |
| 17300          | Pay. to Other Gov. Units in State | Area Vocat. School (Part. Share)                                                                                    | \$459,298                    | \$540,693                   | \$566,713               | \$418,990                    | -8.8%           | -22.5%          | -26.1%        |
| 17400          | Pay. to Other Gov. Units in State | Joint Services and Supply - Special Ed.                                                                             | \$261,399                    | \$539,052                   | \$344,374               | \$916,193                    | 250.5%          | 70.0%           | 166.0%        |
| 17700          | Pay. to Other Gov. Units in State | Interlocal Agreements - Other                                                                                       | \$5,400                      | \$28,224                    | \$25,638                | \$28,426                     | 426.4%          | 0.7%            | 10.9%         |
| 22110          | Instruction                       | Imp. of Instruction - Service Area Direction                                                                        | \$1,291                      | \$20,22 <del>4</del><br>\$0 | \$2 <i>5</i> ,038       | \$20, <del>42</del> 0<br>\$0 | 420.470<br>NA   | NA              | NA<br>NA      |
| 22120          | Instruction                       | Imp. of Instruction - Instruction and Curriculum Dev.                                                               | \$63,749                     | \$28,595                    | \$4,401                 | \$9, <b>7</b> 34             | -84.7%          | -66.0%          | 121.2%        |
| 22130          | Instruction                       | Imp. of Instruction - Instructional Staff Training                                                                  | \$15,296                     | \$20,186                    | \$58,221                | \$119,550                    | 681.6%          | 492.2%          | 105.3%        |
| 22190          | Instruction                       | Imp. of Instruction - Other Imp. of Instruct. Services                                                              | \$63,896                     | \$100,267                   | \$96,141                | \$609,613                    | 854.1%          | 508.0%          | 534.1%        |
| 22220          | Instruction                       | Library/Media Services - School Library                                                                             | \$755,570                    | \$1,243,721                 | \$830,018               | \$800,647                    | 6.0%            | -35.6%          | -3.5%         |
| 22230          | Instruction                       | Library/Media Services - Audiovisual                                                                                | \$43,450                     | \$48,276                    | \$21,338                | \$23,302                     | -46.4%          | -51.7%          | 9.2%          |
| 22240          | Instruction                       | Library/Media Services - Educational Television                                                                     | \$648                        | \$352                       | \$0                     | \$0                          | NA              | NA              | 9. <b>2</b> / |
| 22250          | Instruction                       | Library/Media Services - Computer Assisted Instruc. Services                                                        | \$23,221                     | \$32,732                    | \$28,989                | \$34,399                     | 48.1%           | 5.1%            | 18.7%         |
| 22290          | Instruction                       | Library/Media Services - Other Educational Media Services                                                           | \$11,186                     | \$3 <b>2,</b> 732<br>\$0    | \$20,505<br>\$0         | \$0<br>\$0                   | 40.170<br>NA    | 9.170<br>NA     | 10.7 /        |
| 22310          | Instruction                       | Instruc. Related Tech Tech. Service Supervision and Admin.                                                          | \$11,180                     | \$1,375,035                 | \$1,298,387             | \$1,462,341                  | NA              | 6.3%            | 12.6%         |
| 22350          | Instruction                       | Instruc. Related Tech Systems Operations                                                                            | \$0<br>\$0                   | \$0                         | \$22,005                | \$272,449                    | NA              | NA              | 1138.1%       |
| 22360          | Instruction                       | Instruc. Related Tech Network Support                                                                               | \$0<br>\$0                   | <b>\$</b> 0                 | \$335,524               | \$293,123                    | NA              | NA              | -12.6%        |
| 22370          | Instruction                       | Instruc. Related Tech Hardware Maintenance and Support                                                              | \$0<br>\$0                   | \$30,777                    | \$19,103                | \$59,613                     | NA<br>NA        | 93.7%           | 212.1%        |
| 22370          | Instruction                       | Instruc. Related Tech PD for Instr. Focused Tech. Pers.                                                             | \$0<br>¢n                    | \$30,777<br>\$0             | \$19,103<br>\$0         | \$36,661                     | NA<br>NA        | 93.776<br>NA    | 212.17<br>NA  |
| 22900          | Instruction                       | Other Support Service - Instruct. Staff                                                                             | \$0<br>\$0                   | \$0<br>\$0                  | \$3,545                 | \$5,376                      | NA<br>NA        | NA<br>NA        | 51.7%         |
| 25520          | Central Services                  | Textbks. for Rent/Resale - Textbks., Workbooks, & Repairs                                                           | \$0<br>\$0                   | \$0<br>\$0                  | \$3,343<br>\$206        | \$3,376<br>\$3,155           | NA<br>NA        | NA<br>NA        | 1435.1%       |
|                | Central Services                  | Textbks. for Rent/Resale - Textbks., Workbooks, & Repairs  Textbks. for Rent/Resale - Other Textbook Rental Service |                              |                             |                         |                              |                 |                 |               |
| 25540<br>25560 |                                   | Textbks. for Rent/Resale - Other Textbook Rental Service  Textbks. for Rent/Resale - Public Information Services    | \$21,532                     | \$36,277<br>\$658 306       | \$12,075<br>\$1,085,686 | \$14,897<br>\$675,484        | -30.8%<br>-3.0% | -58.9%<br>2.6%  | 23.4%         |
| 25560<br>25570 | Central Services                  | •                                                                                                                   | \$696,363                    | \$658,306<br>\$0            | \$1,085,686             | \$675,484<br>\$0             | -3.0%           | 2.6%            | -37.89        |
| 25570<br>26497 | Central Services<br>NA            | Textbks. for Rent/Resale - Materials and Supplies Teachers Retir. Fund - 07 Acct. Code                              | \$9,274<br>\$1,584,716       | \$0<br>\$0                  | \$0<br>\$0              | <b>ఫ</b> ∪<br>¢ი             | NA<br>NA        | NA<br>NA        | N/<br>N/      |
| 2U43/          | IVA                               | reachers Reth. Falla - 07 Acct. Code                                                                                | Ÿ1,J04,/1U                   | <b>ں</b> پ                  | ٠<br>                   | 0۶                           | INA             | IVA             | 111/          |
|                | Student                           | Academic Achievement Total                                                                                          | \$24,183,519                 | \$37,863,010                | \$37,946,074            | \$39,974,116                 | 65.3%           | 5.6%            | 5.3%          |