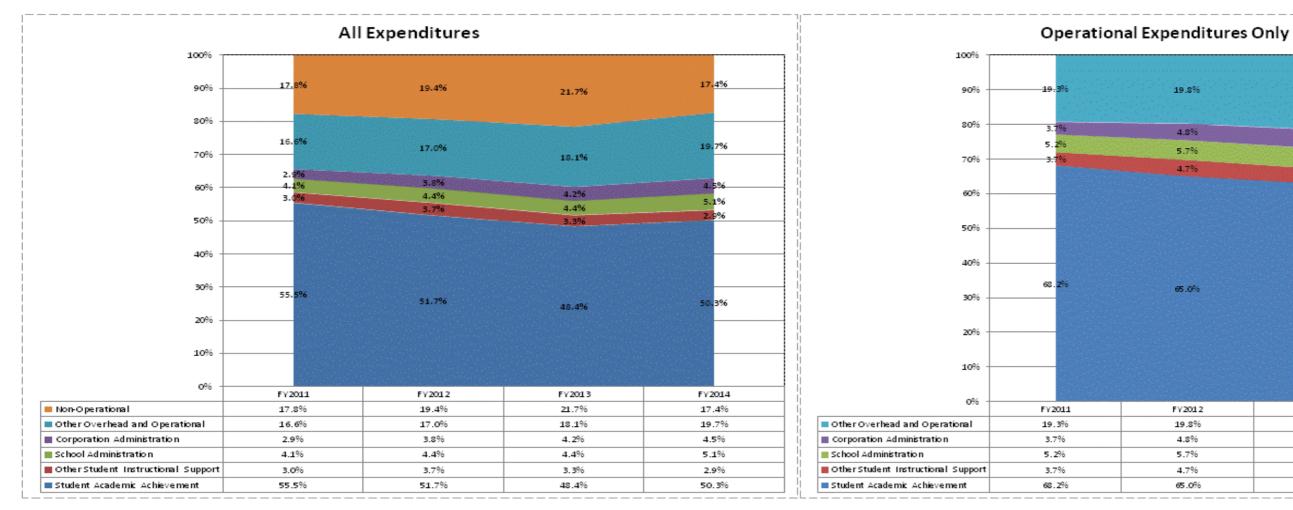

|                                     |             | FY06 % of Total |              | FY09 % of Total |             | FY13 % of Total |             | FY14 % of Total |
|-------------------------------------|-------------|-----------------|--------------|-----------------|-------------|-----------------|-------------|-----------------|
| Attica Consolidated Sch Corp (2435) | FY 2006     | Exp             | FY 2009      | Exp             | FY 2013     | Exp             | FY 2014     | Exp             |
| Student Academic Achievement        | \$5,220,140 | 56.2%           | \$5,250,512  | 46.8%           | \$4,619,746 | 48.4%           | \$4,797,664 | 50.3%           |
| Student Instructional Support       | \$541,308   | 5.8%            | \$665,065    | 5.9%            | \$730,256   | 7.7%            | \$766,259   | 8.0%            |
| Overhead and Operational            | \$1,609,410 | 17.3%           | \$1,820,860  | 16.2%           | \$2,122,988 | 22.2%           | \$2,309,753 | 24.2%           |
| Nonoperational                      | \$1,921,851 | 20.7%           | \$3,476,084  | 31.0%           | \$2,069,283 | 21.7%           | \$1,663,635 | 17.4%           |
| Grand Total                         | \$9,292,709 |                 | \$11,212,522 |                 | \$9,542,272 |                 | \$9,537,310 |                 |