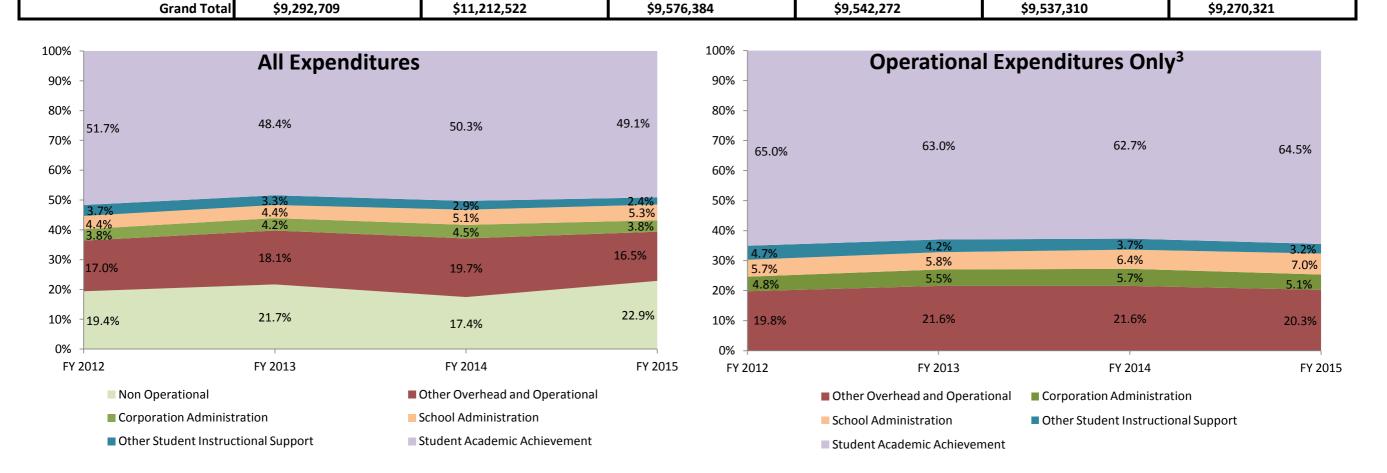

| Instructional Expenditures    |                      |            |                      |            |             |            |             |            |             |            |             |            |
|-------------------------------|----------------------|------------|----------------------|------------|-------------|------------|-------------|------------|-------------|------------|-------------|------------|
|                               | FY 2006 <sup>1</sup> |            | FY 2009 <sup>2</sup> |            | FY 2012     |            | FY 2013     |            | FY 2014     |            | FY 2015     |            |
|                               | Amount               | % of Total | Amount               | % of Total | Amount      | % of Total | Amount      | % of Total | Amount      | % of Total | Amount      | % of Total |
| Student Academic Achievement  | \$5,220,140          | 56.2%      | \$5,250,512          | 46.8%      | \$4,948,564 | 51.7%      | \$4,619,746 | 48.4%      | \$4,797,664 | 50.3%      | \$4,551,551 | 49.1%      |
| Student Instructional Support | \$541,308            | 5.8%       | \$665,065            | 5.9%       | \$777,661   | 8.1%       | \$730,256   | 7.7%       | \$766,259   | 8.0%       | \$713,334   | 7.7%       |
| Total                         | \$5,761,448          | 62.0%      | \$5,915,577          | 52.8%      | \$5,726,225 | 59.8%      | \$5,350,002 | 56.1%      | \$5,563,922 | 58.3%      | \$5,264,884 | 56.8%      |

| Non Instructional Expenditures |                                                                                                                                                                                                                                                                                                                                                                                                                                                                                                                                                                                                                                                                                                                                                                                                                                                                                                                                                                                                                                                                                                                                                                                                                                                                                                                                                                                                                                                                                                                                                                                                                                                                                                                                                                                                                                                                                                                                                                                                                                                                                                                                          |            |                      |            |                |            |             |            |                        |            |             |            |  |
|--------------------------------|------------------------------------------------------------------------------------------------------------------------------------------------------------------------------------------------------------------------------------------------------------------------------------------------------------------------------------------------------------------------------------------------------------------------------------------------------------------------------------------------------------------------------------------------------------------------------------------------------------------------------------------------------------------------------------------------------------------------------------------------------------------------------------------------------------------------------------------------------------------------------------------------------------------------------------------------------------------------------------------------------------------------------------------------------------------------------------------------------------------------------------------------------------------------------------------------------------------------------------------------------------------------------------------------------------------------------------------------------------------------------------------------------------------------------------------------------------------------------------------------------------------------------------------------------------------------------------------------------------------------------------------------------------------------------------------------------------------------------------------------------------------------------------------------------------------------------------------------------------------------------------------------------------------------------------------------------------------------------------------------------------------------------------------------------------------------------------------------------------------------------------------|------------|----------------------|------------|----------------|------------|-------------|------------|------------------------|------------|-------------|------------|--|
|                                | FY 2006 <sup>1</sup>                                                                                                                                                                                                                                                                                                                                                                                                                                                                                                                                                                                                                                                                                                                                                                                                                                                                                                                                                                                                                                                                                                                                                                                                                                                                                                                                                                                                                                                                                                                                                                                                                                                                                                                                                                                                                                                                                                                                                                                                                                                                                                                     |            | FY 2009 <sup>2</sup> |            | FY 2012        |            | FY 2013     |            | FY 2014                |            | FY 2015     |            |  |
|                                | Amount                                                                                                                                                                                                                                                                                                                                                                                                                                                                                                                                                                                                                                                                                                                                                                                                                                                                                                                                                                                                                                                                                                                                                                                                                                                                                                                                                                                                                                                                                                                                                                                                                                                                                                                                                                                                                                                                                                                                                                                                                                                                                                                                   | % of Total | Amount               | % of Total | Amount         | % of Total | Amount      | % of Total | Amount                 | % of Total | Amount      | % of Total |  |
| Overhead and Operational       | \$1,609,410                                                                                                                                                                                                                                                                                                                                                                                                                                                                                                                                                                                                                                                                                                                                                                                                                                                                                                                                                                                                                                                                                                                                                                                                                                                                                                                                                                                                                                                                                                                                                                                                                                                                                                                                                                                                                                                                                                                                                                                                                                                                                                                              | 17.3%      | \$1,820,860          | 16.2%      | \$1,993,900    | 20.8%      | \$2,122,988 | 22.2%      | \$2,309,753            | 24.2%      | \$1,884,877 | 20.3%      |  |
| Non Operational                | \$1,921,851                                                                                                                                                                                                                                                                                                                                                                                                                                                                                                                                                                                                                                                                                                                                                                                                                                                                                                                                                                                                                                                                                                                                                                                                                                                                                                                                                                                                                                                                                                                                                                                                                                                                                                                                                                                                                                                                                                                                                                                                                                                                                                                              | 20.7%      | \$3,476,084          | 31.0%      | \$1,856,259    | 19.4%      | \$2,069,283 | 21.7%      | \$1,663,635            | 17.4%      | \$2,120,559 | 22.9%      |  |
| Not Categorized                | \$0                                                                                                                                                                                                                                                                                                                                                                                                                                                                                                                                                                                                                                                                                                                                                                                                                                                                                                                                                                                                                                                                                                                                                                                                                                                                                                                                                                                                                                                                                                                                                                                                                                                                                                                                                                                                                                                                                                                                                                                                                                                                                                                                      | 0.0%       | \$0                  | 0.0%       | \$0            | 0.0%       | \$0         | 0.0%       | \$0                    | 0.0%       | \$0         | 0.0%       |  |
| Total                          | \$3,531,261                                                                                                                                                                                                                                                                                                                                                                                                                                                                                                                                                                                                                                                                                                                                                                                                                                                                                                                                                                                                                                                                                                                                                                                                                                                                                                                                                                                                                                                                                                                                                                                                                                                                                                                                                                                                                                                                                                                                                                                                                                                                                                                              | 38.0%      | \$5,296,945          | 47.2%      | \$3,850,159    | 40.2%      | \$4,192,271 | 43.9%      | \$3,973,387            | 41.7%      | \$4,005,437 | 43.2%      |  |
|                                | <del>+ - 100 - 100 - 100 - 100 - 100 - 100 - 100 - 100 - 100 - 100 - 100 - 100 - 100 - 100 - 100 - 100 - 100 - 100 - 100 - 100 - 100 - 100 - 100 - 100 - 100 - 100 - 100 - 100 - 100 - 100 - 100 - 100 - 100 - 100 - 100 - 100 - 100 - 100 - 100 - 100 - 100 - 100 - 100 - 100 - 100 - 100 - 100 - 100 - 100 - 100 - 100 - 100 - 100 - 100 - 100 - 100 - 100 - 100 - 100 - 100 - 100 - 100 - 100 - 100 - 100 - 100 - 100 - 100 - 100 - 100 - 100 - 100 - 100 - 100 - 100 - 100 - 100 - 100 - 100 - 100 - 100 - 100 - 100 - 100 - 100 - 100 - 100 - 100 - 100 - 100 - 100 - 100 - 100 - 100 - 100 - 100 - 100 - 100 - 100 - 100 - 100 - 100 - 100 - 100 - 100 - 100 - 100 - 100 - 100 - 100 - 100 - 100 - 100 - 100 - 100 - 100 - 100 - 100 - 100 - 100 - 100 - 100 - 100 - 100 - 100 - 100 - 100 - 100 - 100 - 100 - 100 - 100 - 100 - 100 - 100 - 100 - 100 - 100 - 100 - 100 - 100 - 100 - 100 - 100 - 100 - 100 - 100 - 100 - 100 - 100 - 100 - 100 - 100 - 100 - 100 - 100 - 100 - 100 - 100 - 100 - 100 - 100 - 100 - 100 - 100 - 100 - 100 - 100 - 100 - 100 - 100 - 100 - 100 - 100 - 100 - 100 - 100 - 100 - 100 - 100 - 100 - 100 - 100 - 100 - 100 - 100 - 100 - 100 - 100 - 100 - 100 - 100 - 100 - 100 - 100 - 100 - 100 - 100 - 100 - 100 - 100 - 100 - 100 - 100 - 100 - 100 - 100 - 100 - 100 - 100 - 100 - 100 - 100 - 100 - 100 - 100 - 100 - 100 - 100 - 100 - 100 - 100 - 100 - 100 - 100 - 100 - 100 - 100 - 100 - 100 - 100 - 100 - 100 - 100 - 100 - 100 - 100 - 100 - 100 - 100 - 100 - 100 - 100 - 100 - 100 - 100 - 100 - 100 - 100 - 100 - 100 - 100 - 100 - 100 - 100 - 100 - 100 - 100 - 100 - 100 - 100 - 100 - 100 - 100 - 100 - 100 - 100 - 100 - 100 - 100 - 100 - 100 - 100 - 100 - 100 - 100 - 100 - 100 - 100 - 100 - 100 - 100 - 100 - 100 - 100 - 100 - 100 - 100 - 100 - 100 - 100 - 100 - 100 - 100 - 100 - 100 - 100 - 100 - 100 - 100 - 100 - 100 - 100 - 100 - 100 - 100 - 100 - 100 - 100 - 100 - 100 - 100 - 100 - 100 - 100 - 100 - 100 - 100 - 100 - 100 - 100 - 100 - 100 - 100 - 100 - 100 - 100 - 100 - 100 - 100 - 100 - 100 - 100 - 100 - 100 - 100 - 100 - 100 - 100 - 100 - 1</del> | 30.070     | Ţ- <b>,-50,5</b> .5  | 171270     | <del>+-/</del> | .0.270     | Ţ :/=3=/=/  | 101570     | <del>+ 2,010,001</del> | 1217,0     | ÷ 1,000,107 |            |  |

Note 3: Operational expenditures exclude: Non Operational expenditure type, Property object codes, and Adult/Continuing Education accounts.

|                |                                   | Actica consonated se                                         | tica Consolidated Sch Corp (2435) |                       |                        |                       | Per             | e               |              |
|----------------|-----------------------------------|--------------------------------------------------------------|-----------------------------------|-----------------------|------------------------|-----------------------|-----------------|-----------------|--------------|
| Account        |                                   |                                                              | FY 2006                           | FY 2009               | FY 2014                | FY 2015               | 2006 to<br>2015 | 2009 to<br>2015 | 2014 to      |
|                |                                   | Student Academic A                                           | Achievement                       |                       |                        |                       |                 |                 |              |
| 11050          | Regular Programs                  | Full Day Kindergarten                                        | \$33,394                          | \$201,884             | \$88,956               | \$150,499             | 350.7%          | -25.5%          | 69.2%        |
| 11100          | Regular Programs                  | Elementary                                                   | \$1,365,606                       | \$1,612,368           | \$1,382,569            | \$1,252,268           | -8.3%           | -22.3%          | -9.4%        |
| 11300          | Regular Programs                  | High School                                                  | \$1,081,800                       | \$1,536,553           | \$1,701,223            | \$1,576,886           | 45.8%           | 2.6%            | -7.3%        |
| 11350          | Regular Programs                  | High School - Academic Honors Diploma                        | \$4,000                           | \$0                   | \$0                    | , \$0                 | NA              | NA              | N/           |
| 11355          | Regular Programs                  | High School - Acad. Honors High Ability Students             | \$0                               | \$52,835              | \$4,435                | \$1,276               | NA              | -97.6%          | -71.2%       |
| 11410          | Regular Programs                  | Vocational Education - Agriculture A                         | \$45,902                          | \$37,491              | \$50,199               | \$58,666              | 27.8%           | 56.5%           | 16.9%        |
| 11450          | Regular Programs                  | Vocational Education - Consumer and Homemaking               | \$55,179                          | \$74,149              | \$42,394               | \$26,669              | -51.7%          | -64.0%          | -37.1%       |
| 11590          | Regular Programs                  | Vocational Education - Other Vocational Ed. Programs         | \$149,131                         | \$139,286             | \$112,754              | \$148,817             | -0.2%           | 6.8%            | 32.0%        |
| 11630          | Regular Programs                  | Alternative Education Programs - High School                 | \$17,000                          | \$27,596              | \$0                    | \$0<br>\$10,006       | NA<br>52.20/    | NA<br>FC 404    | NA           |
| 12110          | Special Programs                  | Gifted and Talented - Gifted And Talented                    | \$38,592                          | \$41,342              | \$35,136               | \$18,006              | -53.3%          | -56.4%          | -48.8%       |
| 12210          | Special Programs                  | Mental Disabilities - Mild Mental Disabilities               | \$59,050                          | \$73,905              | \$0<br>\$0             | \$0                   | NA              | NA              | NA<br>NA     |
| 12220          | Special Programs                  | Mental Disabilities - Moderate Mental Disabilities           | \$0                               | \$5,888               | \$0<br>\$336,387       | \$0                   | NA              | NA              | NA<br>0. 704 |
| 12320          | Special Programs                  | Physical Impairment - Multiple Disabilities                  | \$166,533                         | \$263,786             | \$226,387              | \$224,695             | 34.9%           | -14.8%          | -0.7%        |
| 12340          | Special Programs                  | Physical Impairment - Hearing Impairment                     | \$969                             | \$0                   | \$0                    | \$115                 | -88.1%          | NA              | NA           |
| 12520          | Special Programs                  | Culturally Different - Compensatory                          | \$83,192                          | \$201,948             | \$212,105              | \$178,759             | 114.9%          | -11.5%          | -15.7%       |
| 12610          | Special Programs                  | Learning Disability                                          | \$191,429                         | \$223,036             | \$304,933              | \$276,155             | 44.3%           | 23.8%           | -9.4%        |
| 12810          | Special Programs                  | Special Education Preschool                                  | \$0                               | \$15                  | \$0                    | \$0                   | NA              | NA              | NA           |
| 12900          | Special Programs                  | Other Special Programs                                       | \$870                             | \$0                   | \$0                    | \$0                   | NA              | NA              | NA           |
| 14100          | Summer School Programs            | Elementary                                                   | \$3,723                           | \$0                   | \$1,476                | \$591                 | -84.1%          | NA              | -60.0%       |
| 14300          | Summer School Programs            | High School                                                  | \$8,009                           | \$ <b>7,21</b> 5      | \$7,879                | \$1,300               | -83.8%          | -82.0%          | -83.5%       |
| 16100          | Remediation                       | Remediation Testing                                          | \$33,287                          | \$32,652              | \$11,194               | \$0                   | NA              | NA              | NA           |
| 16200          | Remediation                       | Preventive Remediation                                       | \$0                               | \$20,438              | \$0                    | \$0                   | NA              | NA              | N.A          |
| 17300          | Pay. to Other Gov. Units in State | Area Vocat. School (Part. Share)                             | \$168,305                         | \$87,057              | \$135,472              | \$158,956             | -5.6%           | 82.6%           | 17.3%        |
| 17400          | Pay. to Other Gov. Units in State | Joint Services and Supply - Special Ed.                      | \$234,596                         | \$274,872             | \$172,177              | \$198,642             | -15.3%          | -27.7%          | 15.4%        |
| 22130          | Instruction                       | Imp. of Instruction - Instructional Staff Training           | \$3,872                           | \$30                  | \$0                    | \$0                   | NA              | NA              | NA           |
| 22190          | Instruction                       | Imp. of Instruction - Other Imp. of Instruct. Services       | \$961                             | \$5,438               | \$6,911                | \$15,442              | 1506.1%         | 183.9%          | 123.4%       |
| 22220          | Instruction                       | Library/Media Services - School Library                      | \$84,133                          | \$90,426              | \$36,823               | \$22,910              | -72.8%          | -74.7%          | -37.8%       |
| 22230          | Instruction                       | Library/Media Services - Audiovisual                         | \$706                             | \$310                 | \$0                    | \$1,000               | 41.6%           | 222.4%          | NA           |
| 22240          | Instruction                       | Library/Media Services - Educational Television              | \$0                               | \$0                   | \$180                  | \$0                   | NA              | NA              | NA           |
| 22250          | Instruction                       | Library/Media Services - Computer Assisted Instruc. Services | \$0                               | \$53,362              | \$57,564               | \$33,850              | NA              | -36.6%          | -41.2%       |
| 22310          | Instruction                       | Instruc. Related Tech Tech. Service Supervision and Admin.   | \$50,215                          | \$0                   | \$0                    | \$0                   | NA              | NA              | NA           |
| 22320          | Instruction                       | Instruc. Related Tech Student Learning Centers               | \$0                               | \$0                   | \$0                    | \$38,200              | NA              | NA              | NA           |
| 22360          | Instruction                       | Instruc. Related Tech Network Support                        | \$5,446                           | \$82,750              | \$121,188              | \$154,820             | 2742.9%         | 87.1%           | 27.8%        |
| 22380          | Instruction                       | Instruc. Related Tech PD for Instr. Focused Tech. Pers.      | \$0                               | (\$4,218)             | \$0                    | \$0                   | NA              | NA              | N <i>A</i>   |
| 25560          | Central Services                  | Textbks. for Rent/Resale - Public Information Services       | \$127,332                         | \$93,098              | \$85,710               | \$13,029              | -89.8%          | -86.0%          | -84.8%       |
| 25590          | Central Services                  | Textbks. for Rent/Resale - Other Textbk. Resale Services     | \$15,000                          | \$15,000              | \$0                    | \$0                   | NA              | NA              | N.A          |
|                | NA                                | Teachers Retir. Fund - 07 Acct. Code                         | \$178,201                         | \$0                   | \$0                    | \$0                   | NA              | NA              | N.A          |
|                | Student                           | Academic Achievement Total                                   | \$4,206,433                       | \$5,250,512           | \$4,797,664            | \$4,551,551           | 8.2%            | -13.3%          | -5.1%        |
|                |                                   | Student Instruction                                          | nal Support                       |                       |                        |                       |                 |                 |              |
| 21210          | Students                          | Guidance Services - Service Area Direction                   | \$67,533                          | \$130,603             | \$153,027              | \$91,819              | 36.0%           | -29.7%          | -40.0%       |
| 21220          | Students                          | Guidance Services - Counseling Services                      | \$865                             | \$2,556               | (\$218)                | \$0                   | NA              | NA              | N.A          |
| 21240          | Students                          | Guidance Services - Information Services                     | \$4,547                           | \$3,420               | \$1,770                | \$5,188               | 14.1%           | 51.7%           | 193.1%       |
| 21320          | Students                          | Health Services - Medical Services                           | \$2,246                           | \$0                   | \$0                    | \$0<br>\$0            | NA              | NA              | 133.17<br>N/ |
| 21340          | Students                          | Health Services - Nurse Services                             | \$32,708                          | \$52,223              | \$53,813               | \$55,898              | 70.9%           | 7.0%            | 3.9%         |
| 21540          | Students                          | Speech Path. & Audio. Serv Speech Pathology Services         | \$36,885                          | \$88,689              | \$72,030               | \$70,651              | 91.5%           | -20.3%          | -1.9%        |
|                | Students                          | Special Ed. Administration - Other Special Ed. Admin.        | \$33,677                          |                       |                        |                       | 91.5%<br>NA     | -20.5%<br>NA    | -1.97<br>N   |
| 21890<br>24100 | School Administration             | Office of The Principal                                      | \$33,677<br>\$246,078             | \$0<br>\$356,448      | \$0<br>\$369,562       | \$0<br>\$434,960      | 76.8%           | 22.0%           | 17.79        |
| 24900          | School Administration             | Other Support Services - School Admin.                       | \$240,078<br>\$0                  | \$330,446<br>\$31,125 | \$309,302<br>\$116,275 | \$454,900<br>\$54,817 | 70.8%<br>NA     | 76.1%           | -52.9%       |
|                |                                   | t Instructional Company Tatal                                | 6404.740                          |                       | A766.070               | 6742.224              | 60.00/          | 7.00/           |              |
|                | Studen                            | t Instructional Support Total                                | \$424,540                         | \$665,065             | \$766,259              | \$713,334             | 68.0%           | 7.3%            | -6.9%        |