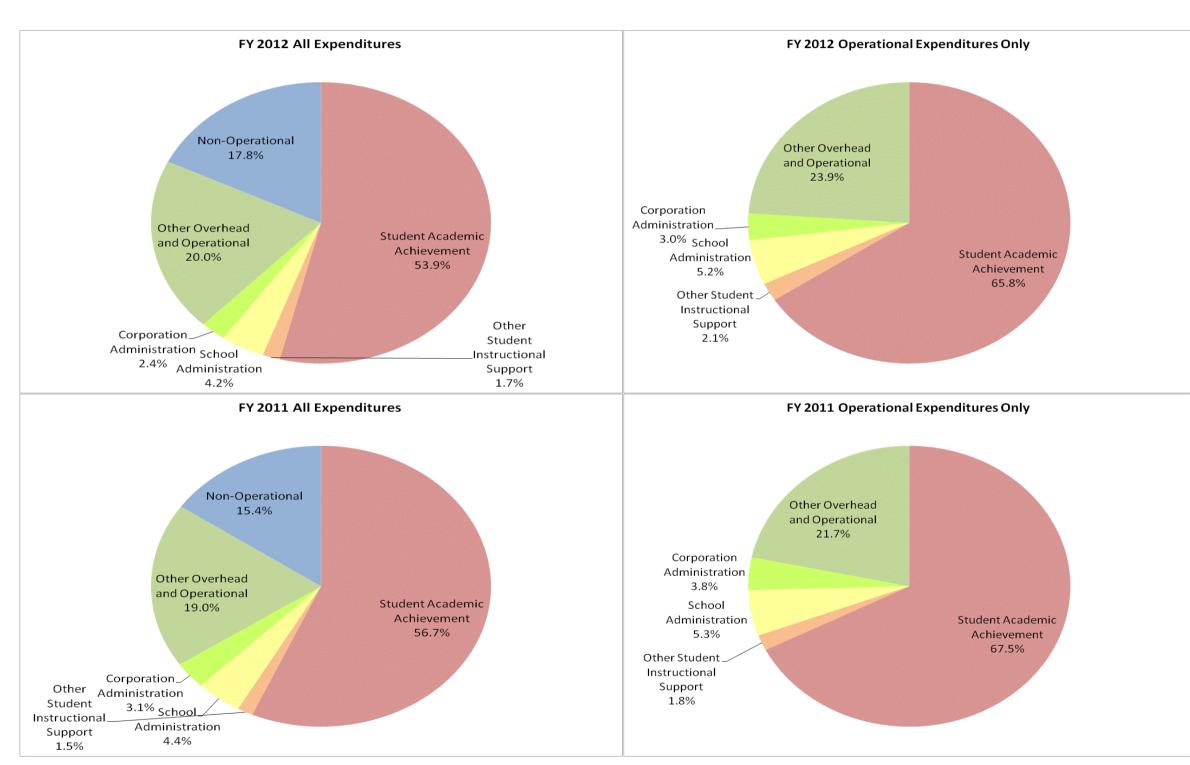

### School Corporation Expenditures by Expenditure Type Biannual Financial Report Data July 2011 - June 2012 Argos Community Schools (5470)

|                                | FY06 % of Total |       | FY09 % of Total |       | FY11 % of Total |       | FY12 % of Total |       |
|--------------------------------|-----------------|-------|-----------------|-------|-----------------|-------|-----------------|-------|
| Student Instructional Category | FY 2006         | Ехр   | FY 2009         | Exp   | FY 2011         | Ехр   | FY 2012         | Exp   |
| Student Academic Achievement   | \$3,321,795     | 51.5% | \$3,449,660     | 52.3% | \$3,731,776     | 56.7% | \$3,385,307     | 53.9% |
| Student Instructional Support  | \$430,867       | 6.7%  | \$391,782       | 5.9%  | \$385,858       | 5.9%  | \$366,819       | 5.8%  |
| Overhead and Operational       | \$1,487,088     | 23.0% | \$1,472,342     | 22.3% | \$1,454,239     | 22.1% | \$1,406,984     | 22.4% |
| Nonoperational                 | \$1,212,889     | 18.8% | \$1,283,961     | 19.5% | \$1,015,228     | 15.4% | \$1,120,178     | 17.8% |
| Grand Total                    | \$6,452,639     |       | \$6,597,745     |       | \$6,587,101     |       | \$6,279,288     |       |