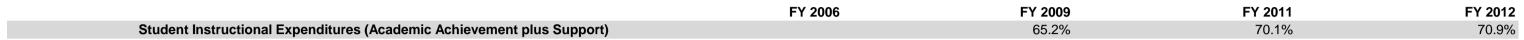

## Andrew J Brown Academy (9615)

|                                | FY06 % of Total |        | FY09 % of Total |       | FY11 % of Total |       | FY12 % of Total |       |
|--------------------------------|-----------------|--------|-----------------|-------|-----------------|-------|-----------------|-------|
| Student Instructional Category | FY 2006         | Ехр    | FY 2009         | Exp   | FY 2011         | Exp   | FY 2012         | Ехр   |
| Student Academic Achievement   | \$4,230,544     | 100.0% | \$3,154,148     | 55.9% | \$3,408,687     | 62.3% | \$3,473,515     | 64.6% |
| Student Instructional Support  | \$0             | .0%    | \$530,244       | 9.4%  | \$424,435       | 7.8%  | \$342,623       | 6.4%  |
| Overhead and Operational       | \$0             | .0%    | \$1,962,880     | 34.8% | \$1,636,069     | 29.9% | \$1,563,449     | 29.1% |
| Grand Total                    | \$4,230,544     |        | \$5,647,272     |       | \$5,469,191     |       | \$5,379,587     |       |