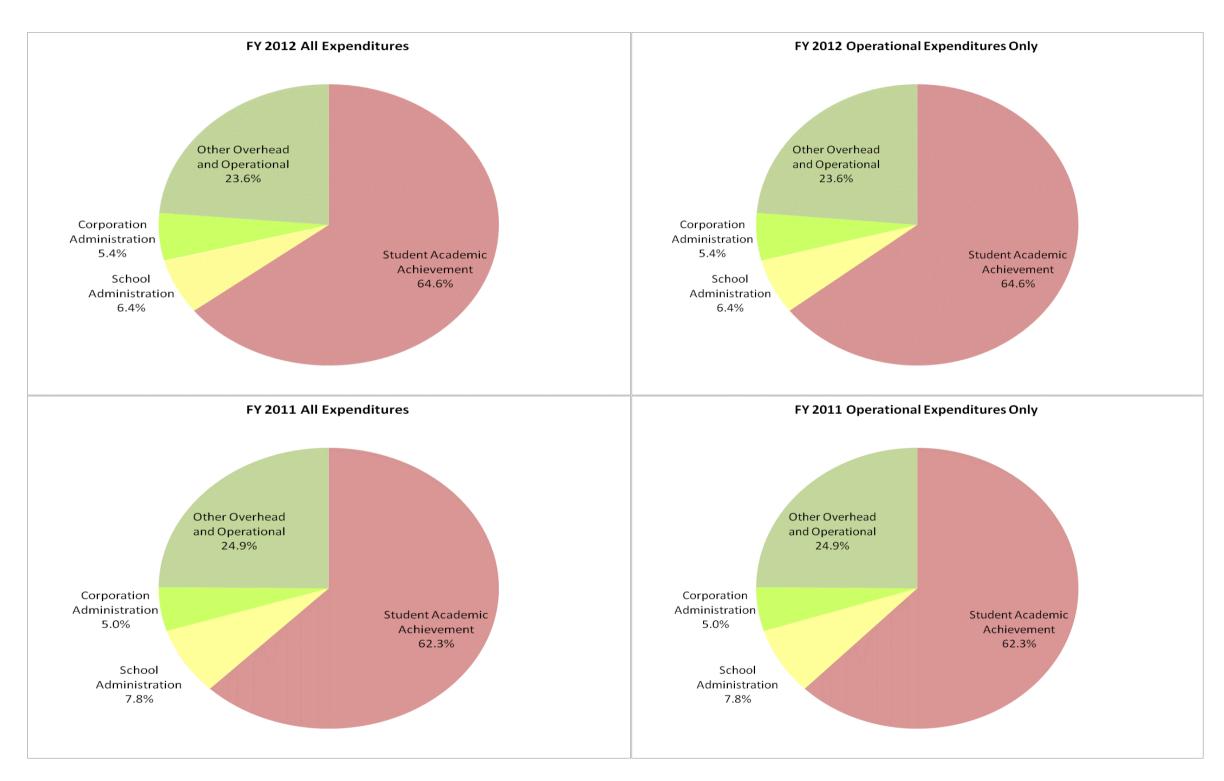

## Andrew J Brown Academy (9615)

|                                | FY06 % of Total |        | FY09 % of Total |       | FY11 % of Total |       | FY12 % of Total |       |
|--------------------------------|-----------------|--------|-----------------|-------|-----------------|-------|-----------------|-------|
| Student Instructional Category | FY 2006         | Ехр    | FY 2009         | Exp   | FY 2011         | Exp   | FY 2012         | Ехр   |
| Student Academic Achievement   | \$4,230,544     | 100.0% | \$3,154,148     | 55.9% | \$3,408,687     | 62.3% | \$3,473,515     | 64.6% |
| Student Instructional Support  | \$0             | .0%    | \$530,244       | 9.4%  | \$424,435       | 7.8%  | \$342,623       | 6.4%  |
| Overhead and Operational       | \$0             | .0%    | \$1,962,880     | 34.8% | \$1,636,069     | 29.9% | \$1,563,449     | 29.1% |
| Grand Total                    | \$4,230,544     |        | \$5,647,272     |       | \$5,469,191     |       | \$5,379,587     |       |