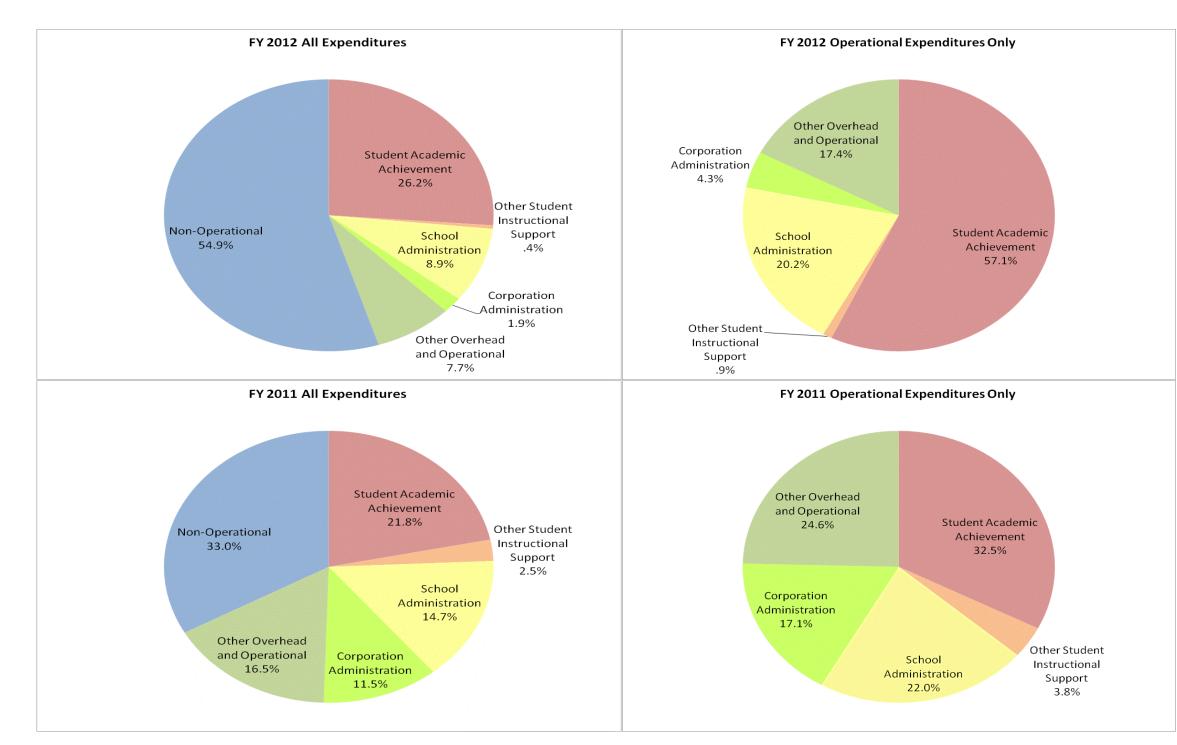

## School Corporation Expenditures by Expenditure Type Biannual Financial Report Data July 2011 - June 2012 Andrew Academy (9715)

|                       |                                | FY06 % of Total |     | FY09 % of Total |     | FY11 % of Total |       | FY12 % of Total |       |
|-----------------------|--------------------------------|-----------------|-----|-----------------|-----|-----------------|-------|-----------------|-------|
| Andrew Academy (9715) | Student Instructional Category | FY 2006         | Exp | FY 2009         | Exp | FY 2011         | Ехр   | FY 2012         | Exp   |
|                       | Student Academic Achievement   | \$0             |     | \$0             |     | \$322,013       | 21.8% | \$1,204,429     | 26.2% |
|                       | Student Instructional Support  | \$0             |     | \$0             |     | \$254,774       | 17.2% | \$430,340       | 9.3%  |
|                       | Overhead and Operational       | \$0             |     | \$0             |     | \$412,524       | 27.9% | \$440,717       | 9.6%  |
|                       | Nonoperational                 | \$0             |     | \$0             |     | \$488,000       | 33.0% | \$2,527,416     | 54.9% |
|                       | Grand Total                    | \$0             |     | \$0             |     | \$1,477,310     |       | \$4,602,902     |       |
|                       |                                |                 |     |                 |     |                 |       |                 |       |

## School Corporation Expenditures by Expenditure Type Biannual Financial Report Data July 2011 - June 2012 Andrew Academy (9715)

| Student Instructional Category      | Account                                                                                                                             | FY 2006    | FY 2009    | FY 2011              | FY 2012             | Increase from<br>FY 2006 | Increase from<br>FY 2009 | Increase from previous year |
|-------------------------------------|-------------------------------------------------------------------------------------------------------------------------------------|------------|------------|----------------------|---------------------|--------------------------|--------------------------|-----------------------------|
| Student Academic Achievement        |                                                                                                                                     |            |            |                      |                     |                          |                          |                             |
|                                     | 11050 Regular Programs; Full Day Kindergarten                                                                                       | \$0        | \$0        | \$0                  | \$24,814            |                          |                          |                             |
|                                     | 11100 Regular Programs; Elementary                                                                                                  | \$0        | \$0        | \$227,513            | \$896,346           |                          |                          | <b>294%</b>                 |
|                                     | 11200 Regular Programs; Middle/Junior High                                                                                          | \$0<br>* 0 | \$0<br>\$0 | \$0                  | \$103,434           |                          |                          | 0000/                       |
|                                     | 12610 Learning Disability<br>22120 Improvement of Instruction; Instruction and Curriculum Development                               | \$0<br>\$0 | \$0<br>\$0 | \$15,114<br>\$1,571  | \$54,757<br>\$2,900 |                          |                          | 262%<br>85%                 |
|                                     | 22130 Improvement of Instruction; Instructional Staff Training                                                                      | \$0<br>\$0 | \$0<br>\$0 | \$57,259             | \$45,710            |                          |                          | -20%                        |
|                                     | 22220 Library/Media Services; School Library                                                                                        | \$0        | \$0        | \$10,433             | \$71,471            |                          |                          | > 500%                      |
|                                     | 22360 Instruction, Related Technology; Network Support                                                                              | \$0        | \$0        | \$10,123             | \$4,997             |                          |                          | -51%                        |
| Student Academic Achievement Total  |                                                                                                                                     | \$0        | \$0        | \$322,013            | \$1,204,429         |                          |                          | 274%                        |
| Student Instructional Support       |                                                                                                                                     |            |            |                      |                     |                          |                          |                             |
|                                     | 21220 Guidance Services; Counseling Services                                                                                        | \$0        | \$0        | \$37,155             | \$19,192            |                          |                          | -48%                        |
|                                     | 21990 Other Support Services, Students; Other Student Services                                                                      | <b>\$0</b> | \$0        | \$30                 | \$0                 |                          |                          | -100%                       |
|                                     | 24100 Office of The Principal                                                                                                       | \$0        | \$0        | \$217,588            | \$411,148           |                          |                          | 89%                         |
| Student Instructional Support Total |                                                                                                                                     | \$0        | \$0        | \$254,774            | \$430,340           |                          |                          | 69%                         |
| Overhead and Operational            |                                                                                                                                     |            |            |                      |                     |                          |                          |                             |
|                                     | 23150 Board of Education; Legal Services                                                                                            | \$0        | \$0        | \$92,547             | \$10,066            |                          |                          | -89%                        |
|                                     | 23210 Executive Administration; Office of The Superintendent                                                                        | \$0        | \$0        | \$1,919              | \$37,337            |                          |                          | > 500%                      |
|                                     | 23220 Executive Administration; Community Relations                                                                                 | \$0<br>* 0 | \$0<br>\$0 | \$28,808             | \$9,028             |                          |                          | -69%                        |
|                                     | 25150 Fiscal Services; Payroll Services<br>25160 Fiscal Services; Financial Accounting                                              | \$0<br>\$0 | \$0<br>\$0 | \$517<br>\$15,639    | \$883<br>\$29,066   |                          |                          | 71%<br>86%                  |
|                                     | 25191 Other Fiscal Services; Refund of Revenue                                                                                      | \$0<br>\$0 | \$0<br>\$0 | \$22,118             | \$29,000<br>\$300   |                          |                          | -99%                        |
|                                     | 25195 Other Fiscal Services; Bank Account Service Charge                                                                            | \$0        | \$0        | \$6,756              | \$211               |                          |                          | -97%                        |
|                                     | 25720 Personnel Services; Recruitment and Placement                                                                                 | \$0        | \$0        | \$930                | \$732               |                          |                          | -21%                        |
|                                     | 26200 Operation and Maintenance of Plant Services; Maintenance of Buildings                                                         | \$0        | \$0        | \$125,111            | \$126,920           |                          |                          | 1%                          |
|                                     | 26300 Operation and Maintenance of Plant Services; Maintenance of Grounds                                                           | <b>\$0</b> | \$0        | \$2,555              | \$0                 |                          |                          | -100%                       |
|                                     | 26600 Operation and Maintenance of Plant Services; Security Services                                                                | \$0        | \$0        | \$10,664             | \$3,394             |                          |                          | -68%                        |
|                                     | 26700 Operation and Maintenance of Plant Services; Insurance                                                                        | \$0<br>\$0 | \$0<br>\$0 | \$3,924<br>\$0       | \$58,379            |                          |                          | > 500%                      |
|                                     | 27700 Student Transportation; Contracted Transportation Services<br>31200 Food Services Operations; Food Preparation and Dispensing | \$0<br>\$0 | \$0<br>\$0 | پو<br>\$9,992        | \$1,691<br>\$48,521 |                          |                          | 386%                        |
|                                     | 31400 Food Services Operations; Food Purchases                                                                                      | \$0<br>\$0 | \$0<br>\$0 | \$88,708             | \$112,425           |                          |                          | 27%                         |
|                                     | 31900 Other Food Services                                                                                                           | \$0        | \$0        | \$2,337              | \$1,766             |                          |                          | -24%                        |
| Overhead and Operational Total      |                                                                                                                                     | \$0        | \$0        | \$412,524            | \$440,717           |                          |                          | 7%                          |
| Nonoperational                      |                                                                                                                                     |            |            |                      |                     |                          |                          |                             |
|                                     | 33990 Other Community Services; Other                                                                                               | \$0        | \$0        | \$14                 | \$0                 |                          |                          | -100%                       |
|                                     | 45100 Building Acquisition, Construction and Improvements                                                                           | \$0        | \$0        | \$441,824            | \$2,348,839         |                          |                          | 432%                        |
|                                     | 45500 Facilities Acquisition and Construction; Rent of Buildings, Facilities, and Equipment                                         | \$0<br>\$0 | \$0<br>\$0 | \$14,999<br>\$22,674 | \$135,092           |                          |                          | > 500%                      |
|                                     | 46000 Facilities Acquisition and Construction; Purchase of Moveable Equipment<br>52100 Debt Services; Interest on Debt; Bonds       | \$0<br>\$0 | \$0<br>\$0 | \$23,671<br>\$0      | \$41,813<br>\$9,163 |                          |                          | 77%                         |
|                                     | 52200 Debt Services; Interest on Debt; Temporary Loans                                                                              | \$0<br>\$0 | \$0<br>\$0 | ەت<br>7,491\$        | \$9,163<br>-\$7,491 |                          |                          | -200%                       |
| Nonoperational Total                |                                                                                                                                     | \$0<br>\$0 | \$0        | \$488,000            | \$2,527,416         |                          |                          | 418%                        |
|                                     |                                                                                                                                     | ΨΟ         | ΨΟ         | φ-100,000            | Ψ <b>2</b> ,021,710 |                          |                          | 410/0                       |