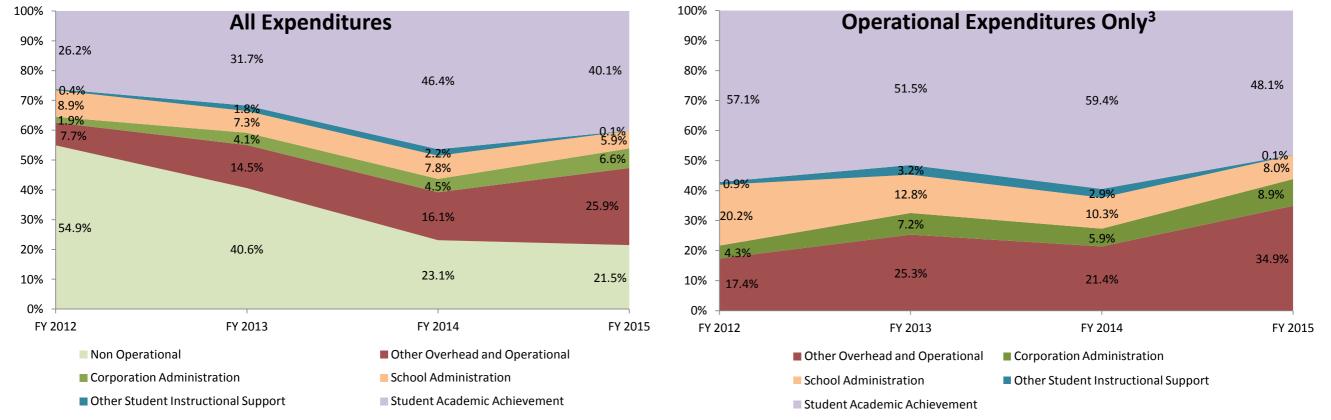

Note 3: Operational expenditures exclude: Non Operational expenditure type, Property object codes, and Adult/Continuing Education accounts.