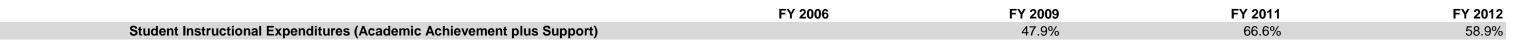

## **Anderson Preparatory Academy (9790)**

|                                | FY06 % of Total |     | FY09 % of Total |       | FY11 % of Total |       | FY12 % of Total |       |
|--------------------------------|-----------------|-----|-----------------|-------|-----------------|-------|-----------------|-------|
| Student Instructional Category | FY 2006         | Exp | FY 2009         | Exp   | FY 2011         | Exp   | FY 2012         | Exp   |
| Student Academic Achievement   | \$0             |     | \$904,064       | 33.6% | \$1,742,050     | 49.3% | \$3,381,334     | 46.7% |
| Student Instructional Support  | \$0             |     | \$384,189       | 14.3% | \$610,688       | 17.3% | \$889,597       | 12.3% |
| Overhead and Operational       | \$0             |     | \$304,273       | 11.3% | \$573,219       | 16.2% | \$1,044,304     | 14.4% |
| Nonoperational                 | \$0             |     | \$1,099,245     | 40.8% | \$605,963       | 17.2% | \$1,931,965     | 26.7% |
| Grand Total                    | \$0             |     | \$2,691,771     |       | \$3,531,919     |       | \$7,247,200     |       |