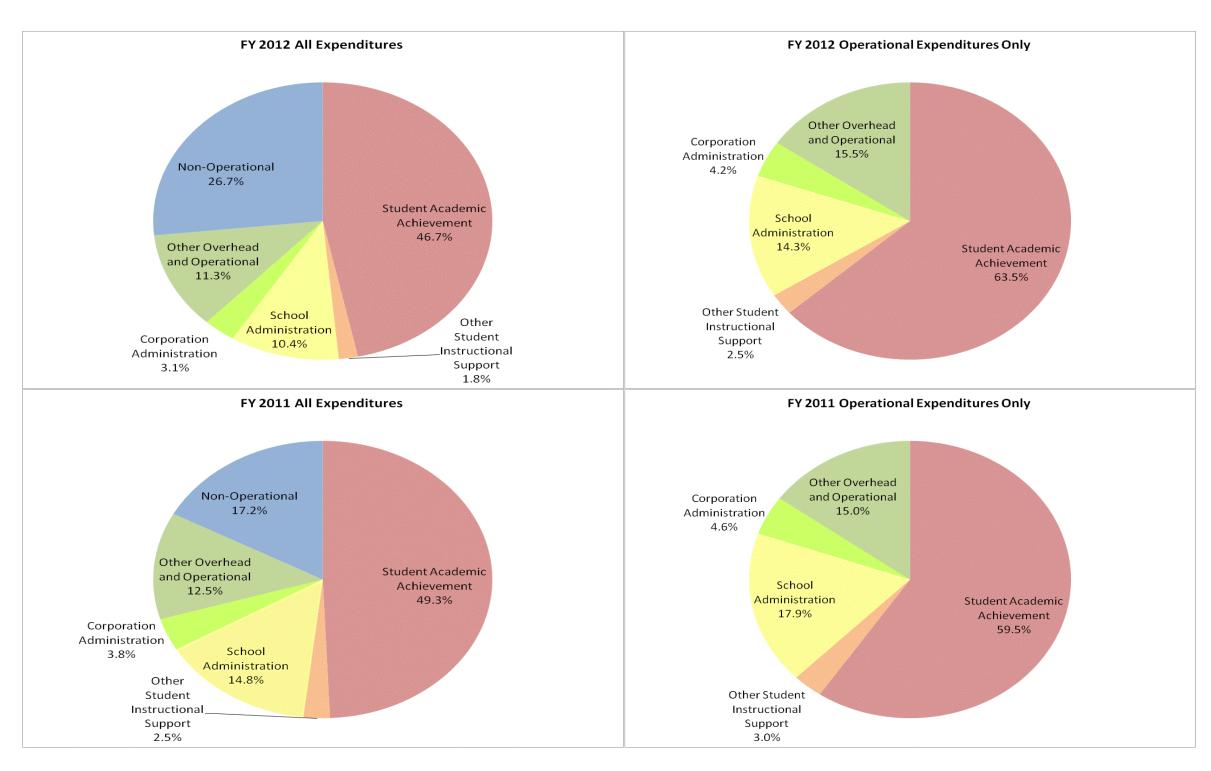

## **Anderson Preparatory Academy (9790)**

|                                | FY06 % of Total |     | FY09 % of Total |       | FY11 % of Total |       | FY12 % of Total |       |
|--------------------------------|-----------------|-----|-----------------|-------|-----------------|-------|-----------------|-------|
| Student Instructional Category | FY 2006         | Exp | FY 2009         | Exp   | FY 2011         | Exp   | FY 2012         | Exp   |
| Student Academic Achievement   | \$0             |     | \$904,064       | 33.6% | \$1,742,050     | 49.3% | \$3,381,334     | 46.7% |
| Student Instructional Support  | \$0             |     | \$384,189       | 14.3% | \$610,688       | 17.3% | \$889,597       | 12.3% |
| Overhead and Operational       | \$0             |     | \$304,273       | 11.3% | \$573,219       | 16.2% | \$1,044,304     | 14.4% |
| Nonoperational                 | \$0             |     | \$1,099,245     | 40.8% | \$605,963       | 17.2% | \$1,931,965     | 26.7% |
| Grand Total                    | \$0             |     | \$2,691,771     |       | \$3,531,919     |       | \$7,247,200     |       |