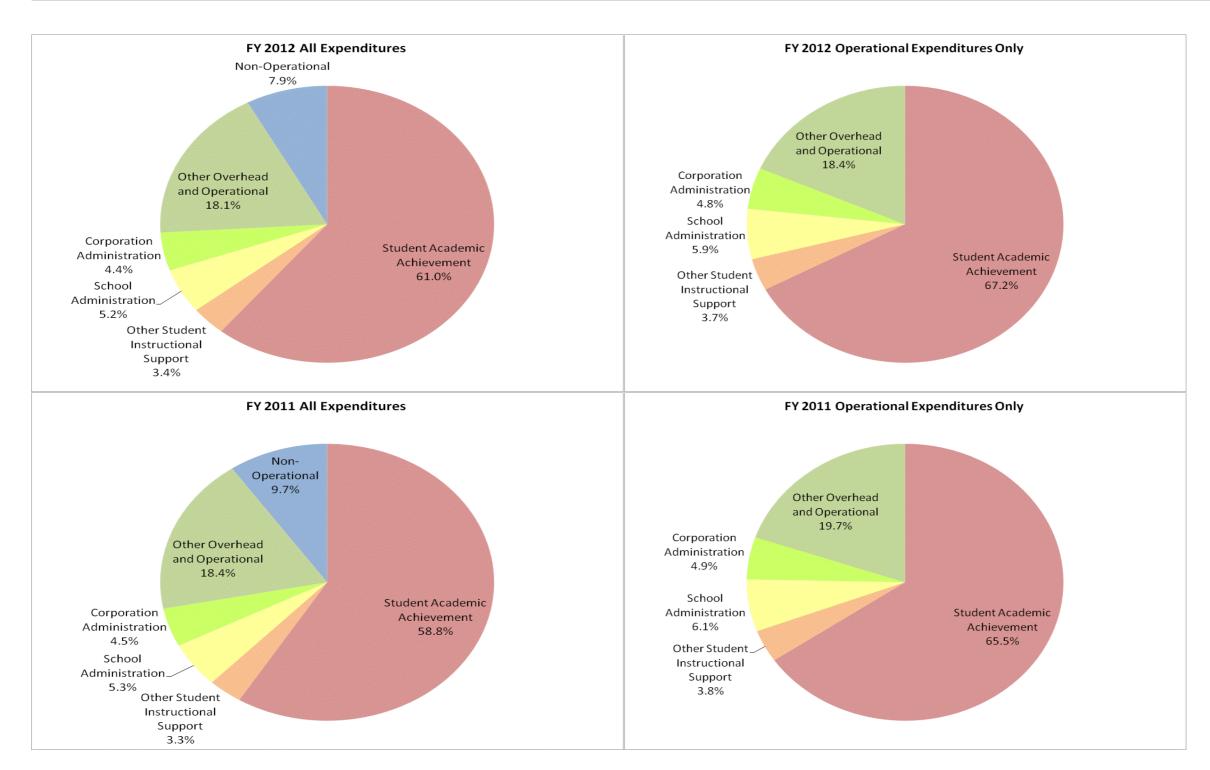

### Alexandria Com School Corp (5265)

|                                | F            | Y06 % of Total |              | FY09 % of Total | ı            | FY11 % of Total |              | FY12 % of Total |
|--------------------------------|--------------|----------------|--------------|-----------------|--------------|-----------------|--------------|-----------------|
| Student Instructional Category | FY 2006      | Exp            | FY 2009      | Ехр             | FY 2011      | Exp             | FY 2012      | Ехр             |
| Student Academic Achievement   | \$9,732,258  | 65.1%          | \$8,299,424  | 59.3%           | \$8,719,737  | 58.8%           | \$9,211,676  | 61.0%           |
| Student Instructional Support  | \$1,035,580  | 6.9%           | \$1,148,934  | 8.2%            | \$1,275,717  | 8.6%            | \$1,302,963  | 8.6%            |
| Overhead and Operational       | \$2,685,671  | 18.0%          | \$3,030,184  | 21.7%           | \$3,390,565  | 22.9%           | \$3,397,977  | 22.5%           |
| Nonoperational                 | \$1,505,327  | 10.1%          | \$1,505,776  | 10.8%           | \$1,431,865  | 9.7%            | \$1,194,637  | 7.9%            |
| Grand Total                    | \$14,958,837 |                | \$13,984,318 |                 | \$14,817,884 |                 | \$15,107,252 |                 |