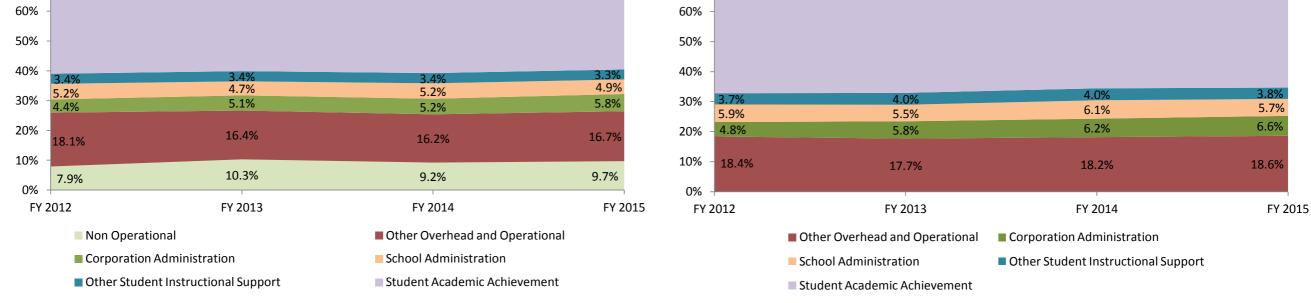

Note 3: Operational expenditures exclude: Non Operational expenditure type, Property object codes, and Adult/Continuing Education accounts.

|        |                                   |                                                              |                       |                       |                      |             |                 | rcent Chang     |               |
|--------|-----------------------------------|--------------------------------------------------------------|-----------------------|-----------------------|----------------------|-------------|-----------------|-----------------|---------------|
| ccount |                                   |                                                              | FY 2006               | FY 2009               | FY 2014              | FY 2015     | 2006 to<br>2015 | 2009 to<br>2015 | 2014 t<br>201 |
|        |                                   |                                                              | mic Achievement       |                       |                      |             |                 |                 |               |
| .1050  | Regular Programs                  | Full Day Kindergarten                                        | \$158,806             | \$294,753             | \$346,550            | \$304,931   | 92.0%           | 3.5%            | -12.0         |
| 11100  | Regular Programs                  | Elementary                                                   | \$1,730,359           | \$1,594,241           | \$2,464,531          | \$2,463,551 | 42.4%           | 54.5%           | 0.0           |
| 1200   | Regular Programs                  | Middle/Junior High                                           | \$1,036,105           | \$2,047,849           | \$862,336            | \$982,408   | -5.2%           | -52.0%          | 13.           |
| 11300  | Regular Programs                  | High School                                                  | \$1,230,625           | \$2,279,408           | \$1,667,399          | \$1,673,556 | 36.0%           | -26.6%          | 0.            |
| 11350  | Regular Programs                  | High School - Academic Honors Diploma                        | \$24,075              | \$54,355              | \$0                  | \$0         | NA              | NA              |               |
| 11355  | Regular Programs                  | High School - Acad. Honors High Ability Students             | \$0                   | \$0                   | \$64,112             | \$65,095    | NA              | NA              | 1.            |
| 11630  | Regular Programs                  | Alternative Education Programs - High School                 | \$0                   | \$295                 | \$61,486             | \$65,982    |                 | 22266.7%        | 7.            |
| 12110  | Special Programs                  | Gifted and Talented - Gifted And Talented                    | \$17,781              | \$0                   | \$136,974            | \$134,510   | 656.5%          | NA              | -1.           |
| 12150  | Special Programs                  | Gifted and Talented - High Ability Student Programs          | \$0<br>\$130,360      | \$17,394              | \$6,481              | \$42,845    | NA              | 146.3%          | 561.          |
| 12210  | Special Programs                  | Mental Disabilities - Mild Mental Disabilities               | \$139,369             | \$121,413             | \$125,164            | \$157,649   | 13.1%           | 29.8%           | 26.           |
| 12220  | Special Programs                  | Mental Disabilities - Moderate Mental Disabilities           | \$0                   | \$0                   | \$500                | \$0         | NA              | NA              | 40            |
| L2330  | Special Programs                  | Physical Impairment - Visual Impairment                      | \$0                   | \$21,469              | \$45,722             | \$36,638    | NA              | 70.7%           | -19.          |
| 12340  | Special Programs                  | Physical Impairment - Hearing Impairment                     | \$0                   | \$0                   | \$1,363              | \$3,151     | NA              | NA              | 131.          |
| L2350  | Special Programs                  | Physical Impairment - Homebound                              | \$480                 | \$4,103               | \$651                | \$1,187     | 147.2%          | -71.1%          | 82.           |
| 12410  | Special Programs                  | Emotional Disabilities - Full Time                           | \$0<br>\$70.703       | \$0                   | \$1,535              | \$6,666     | NA              | NA              | 334.          |
| L2510  | Special Programs                  | Culturally Different - Communication Disorders               | \$78,702              | \$135,018             | \$1,576,656          | \$1,094,727 | 1291.0%         | 710.8%          | -30.          |
| L2520  | Special Programs                  | Culturally Different - Compensatory                          | \$59,814<br>\$370,700 | \$50,025<br>\$513,310 | \$1,086<br>\$741,570 | \$0         | NA<br>120 F9/   | NA<br>ee oo/    | 1.1           |
| 2610   | Special Programs                  | Learning Disability                                          | \$370,799             | \$513,310             | \$741,570            | \$850,862   | 129.5%          | 65.8%           | 14.           |
| .2710  | Special Programs                  | Equal Opportunity At Risk                                    | \$87,518              | \$177,502             | \$119,184            | \$135,852   | 55.2%           | -23.5%          | 14.           |
| 2810   | Special Programs                  | Special Education Preschool                                  | \$73,024              | \$89,722              | \$29,790             | \$18,276    | -75.0%          | -79.6%          | -38.          |
| .2900  | Special Programs                  | Other Special Programs                                       | \$74,199              | \$124,473             | \$178,812            | \$161,638   | 117.8%          | 29.9%           | -9.           |
| .4100  | Summer School Programs            | Elementary                                                   | \$0                   | \$3,742               | \$3,211              | \$3,331     | NA              | -11.0%          | 3.            |
| .4200  | Summer School Programs            | Middle/Junior High School                                    | \$5,234               | \$3,374               | \$0                  | \$0<br>\$0  | NA              | NA              |               |
| .4300  | Summer School Programs            | High School                                                  | \$19,487              | \$15,738              | \$0                  | \$0         | NA              | NA<br>To 101    | _             |
| .5100  | Enrichment Programs               | Non-Credit                                                   | \$0<br>40 - 50        | \$3,864               | \$1,070              | \$1,145     | NA              | -70.4%          | 7.            |
| 6100   | Remediation                       | Remediation Testing                                          | \$3,520               | \$32,023              | \$1,034              | , \$957     | -72.8%          | -97.0%          | -7.           |
| 6200   | Remediation                       | Preventive Remediation                                       | \$89,711              | \$75,838              | \$1,575              | \$2,242     | -97.5%          | -97.0%          | 42.           |
| L7300  | Pay. to Other Gov. Units in State | Area Vocat. School (Part. Share)                             | \$127,780             | \$63,465              | \$51,334             | \$57,223    | -55.2%          | -9.8%           | 11.           |
| .7400  | Pay. to Other Gov. Units in State | Joint Services and Supply - Special Ed.                      | \$0                   | \$0                   | \$341,586            | \$321,594   | NA              | NA              | -5.           |
| .7900  | Pay. to Other Gov. Units in State | Other                                                        | \$5,007               | \$ <b>630</b>         | , \$0                | , \$0       | NA              | NA              |               |
| 22110  | Instruction                       | Imp. of Instruction - Service Area Direction                 | \$10,276              | \$7,560               | \$10,807             | \$10,486    | 2.0%            | 38.7%           | -3.           |
| 22120  | Instruction                       | Imp. of Instruction - Instruction and Curriculum Dev.        | \$179,064             | \$147,807             | \$0                  | \$0         | NA              | NA              |               |
| 2130   | Instruction                       | Imp. of Instruction - Instructional Staff Training           | \$18,983              | \$12,655              | \$164,870            | \$139,296   | 633.8%          | 1000.7%         | -15.          |
| 2190   | Instruction                       | Imp. of Instruction - Other Imp. of Instruct. Services       | \$22,751              | \$5,167               | \$0                  | \$0         | NA              | NA              |               |
| 2220   | Instruction                       | Library/Media Services - School Library                      | \$120,265             | \$118,918             | \$67,387             | \$54,722    | -54.5%          | -54.0%          | -18.          |
| 2230   | Instruction                       | Library/Media Services - Audiovisual                         | \$1,726               | \$2,428               | \$956                | \$0         | NA              | NA              |               |
| 2250   | Instruction                       | Library/Media Services - Computer Assisted Instruc. Services | \$31,876              | \$48,919              | \$0                  | \$3,787     | -88.1%          | -92.3%          |               |
| 2290   | Instruction                       | Library/Media Services - Other Educational Media Services    | \$1,973,033           | \$5,533               | \$0                  | \$0         | NA              | NA              |               |
| 22310  | Instruction                       | Instruc. Related Tech Tech. Service Supervision and Admin.   | \$0                   | \$22,745              | \$29,428             | \$29,711    | NA              | 30.6%           | 1.            |
| 2360   | Instruction                       | Instruc. Related Tech Network Support                        | \$191,252             | \$76,762              | \$214,643            | \$363,314   | 90.0%           | 373.3%          | 69.           |
| 2370   | Instruction                       | Instruc. Related Tech Hardware Maintenance and Support       | \$0                   | \$41,191              | \$40,511             | \$63,628    | NA              | 54.5%           | 57.           |
| 22380  | Instruction                       | Instruc. Related Tech PD for Instr. Focused Tech. Pers.      | \$0                   | \$0                   | \$15,000             | \$15,467    | NA              | NA              | 3.            |
| 2400   | Instruction                       | Academic Student Assessment                                  | \$0                   | \$0                   | \$6,000              | \$6,068     | NA              | NA              | 1.            |
| 2900   | Instruction                       | Other Support Service - Instruct. Staff                      | \$0                   | \$0                   | \$50,578             | \$76,849    | NA              | NA              | 51.           |
| 5520   | Central Services                  | Textbks. for Rent/Resale - Textbks., Workbooks, & Repairs    | \$84,257              | \$83,628              | \$30,467             | \$0         | NA              | NA              |               |
| 5540   | Central Services                  | Textbks. for Rent/Resale - Other Textbook Rental Service     | \$0                   | \$0                   | \$599                | \$2,484     | NA              | NA              | 315.          |
| 5560   | Central Services                  | Textbks. for Rent/Resale - Public Information Services       | \$2,379               | \$0                   | \$0                  | \$0         | NA              | NA              |               |
| 25570  | Central Services                  | Textbks. for Rent/Resale - Materials and Supplies            | \$0                   | \$2,106               | \$0                  | \$0         | NA              | NA              |               |
| 25590  | Central Services                  | Textbks. for Rent/Resale - Other Textbk. Resale Services     | \$0                   | \$0                   | \$6,995              | \$72,494    | NA              | NA              | 936.          |
|        | NA                                | Teachers Retir. Fund - 07 Acct. Code                         | \$211,957             | \$0                   | \$0                  | \$0         | NA              | NA              |               |
|        |                                   | Academic Achievement Total                                   | \$8,180,213           | \$8,299,424           | \$9,469,952          | \$9,424,322 | 15.2%           | 13.6%           | -0.           |