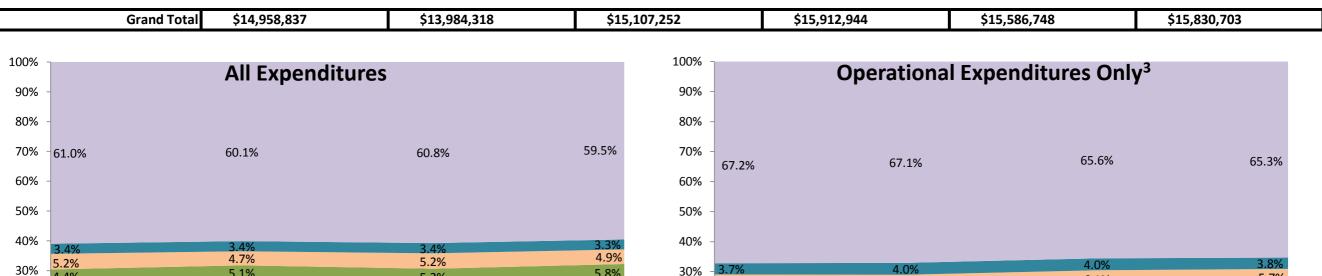

| Instructional Expenditures    |                      |            |                      |            |              |            |              |            |              |            |              |            |
|-------------------------------|----------------------|------------|----------------------|------------|--------------|------------|--------------|------------|--------------|------------|--------------|------------|
|                               | FY 2006 <sup>1</sup> |            | FY 2009 <sup>2</sup> |            | FY 2012      |            | FY 2013      |            | FY 2014      |            | FY 2015      |            |
|                               | Amount               | % of Total | Amount               | % of Total | Amount       | % of Total | Amount       | % of Total | Amount       | % of Total | Amount       | % of Total |
| Student Academic Achievement  | \$9,732,258          | 65.1%      | \$8,299,424          | 59.3%      | \$9,211,676  | 61.0%      | \$9,564,672  | 60.1%      | \$9,469,952  | 60.8%      | \$9,424,322  | 59.5%      |
| Student Instructional Support | \$1,035,580          | 6.9%       | \$1,148,934          | 8.2%       | \$1,302,963  | 8.6%       | \$1,293,785  | 8.1%       | \$1,341,401  | 8.6%       | \$1,304,838  | 8.2%       |
| Total                         | \$10,767,838         | 72.0%      | \$9,448,358          | 67.6%      | \$10,514,638 | 69.6%      | \$10,858,456 | 68.2%      | \$10,811,353 | 69.4%      | \$10,729,160 | 67.8%      |

|                      |                                   |                                                                                                                              | Non Instructional Expenditures                                                                                                                                                                  |                                                                                                                                                                                                                                                             |                                                                                                                                                                                                                                                                                                                                |                                                                                                                                                                                                                                                                                                                                                                                           |                                                                                                                                                                                                                                                                                                                                                                                                                                                 |                                                                                                                                                                                                                                                                                                                                                                                                                                                                                                                          |                                                                                                                                                                                                                                                                                                                                                                                                                                                                                                                                                                                                                                                                                                                                                                                                                                                                                                                                                                                                                                                                                                                                                                                                                                                                                                                                                                       |                                                                                                                                                                                                                                                                                                                                                                                                                                                                                                                                                                                                                                                                                                   |                                                                                                                                                                                                                                                                                                                                                                                                                                                                                                                                                                                                                                                                                                                                                                                                                                                                                                                                                                                                                                                                                                                                                                                                                                                                                                                                                                       |  |  |  |  |  |
|----------------------|-----------------------------------|------------------------------------------------------------------------------------------------------------------------------|-------------------------------------------------------------------------------------------------------------------------------------------------------------------------------------------------|-------------------------------------------------------------------------------------------------------------------------------------------------------------------------------------------------------------------------------------------------------------|--------------------------------------------------------------------------------------------------------------------------------------------------------------------------------------------------------------------------------------------------------------------------------------------------------------------------------|-------------------------------------------------------------------------------------------------------------------------------------------------------------------------------------------------------------------------------------------------------------------------------------------------------------------------------------------------------------------------------------------|-------------------------------------------------------------------------------------------------------------------------------------------------------------------------------------------------------------------------------------------------------------------------------------------------------------------------------------------------------------------------------------------------------------------------------------------------|--------------------------------------------------------------------------------------------------------------------------------------------------------------------------------------------------------------------------------------------------------------------------------------------------------------------------------------------------------------------------------------------------------------------------------------------------------------------------------------------------------------------------|-----------------------------------------------------------------------------------------------------------------------------------------------------------------------------------------------------------------------------------------------------------------------------------------------------------------------------------------------------------------------------------------------------------------------------------------------------------------------------------------------------------------------------------------------------------------------------------------------------------------------------------------------------------------------------------------------------------------------------------------------------------------------------------------------------------------------------------------------------------------------------------------------------------------------------------------------------------------------------------------------------------------------------------------------------------------------------------------------------------------------------------------------------------------------------------------------------------------------------------------------------------------------------------------------------------------------------------------------------------------------|---------------------------------------------------------------------------------------------------------------------------------------------------------------------------------------------------------------------------------------------------------------------------------------------------------------------------------------------------------------------------------------------------------------------------------------------------------------------------------------------------------------------------------------------------------------------------------------------------------------------------------------------------------------------------------------------------|-----------------------------------------------------------------------------------------------------------------------------------------------------------------------------------------------------------------------------------------------------------------------------------------------------------------------------------------------------------------------------------------------------------------------------------------------------------------------------------------------------------------------------------------------------------------------------------------------------------------------------------------------------------------------------------------------------------------------------------------------------------------------------------------------------------------------------------------------------------------------------------------------------------------------------------------------------------------------------------------------------------------------------------------------------------------------------------------------------------------------------------------------------------------------------------------------------------------------------------------------------------------------------------------------------------------------------------------------------------------------|--|--|--|--|--|
| FY 2006 <sup>1</sup> |                                   | FY 2009 <sup>2</sup>                                                                                                         |                                                                                                                                                                                                 | FY 2012                                                                                                                                                                                                                                                     |                                                                                                                                                                                                                                                                                                                                | FY 2013                                                                                                                                                                                                                                                                                                                                                                                   |                                                                                                                                                                                                                                                                                                                                                                                                                                                 | FY 2014                                                                                                                                                                                                                                                                                                                                                                                                                                                                                                                  |                                                                                                                                                                                                                                                                                                                                                                                                                                                                                                                                                                                                                                                                                                                                                                                                                                                                                                                                                                                                                                                                                                                                                                                                                                                                                                                                                                       | FY 2015                                                                                                                                                                                                                                                                                                                                                                                                                                                                                                                                                                                                                                                                                           |                                                                                                                                                                                                                                                                                                                                                                                                                                                                                                                                                                                                                                                                                                                                                                                                                                                                                                                                                                                                                                                                                                                                                                                                                                                                                                                                                                       |  |  |  |  |  |
| Amount               | % of Total                        | Amount                                                                                                                       | % of Total                                                                                                                                                                                      | Amount                                                                                                                                                                                                                                                      | % of Total                                                                                                                                                                                                                                                                                                                     | Amount                                                                                                                                                                                                                                                                                                                                                                                    | % of Total                                                                                                                                                                                                                                                                                                                                                                                                                                      | Amount                                                                                                                                                                                                                                                                                                                                                                                                                                                                                                                   | % of Total                                                                                                                                                                                                                                                                                                                                                                                                                                                                                                                                                                                                                                                                                                                                                                                                                                                                                                                                                                                                                                                                                                                                                                                                                                                                                                                                                            | Amount                                                                                                                                                                                                                                                                                                                                                                                                                                                                                                                                                                                                                                                                                            | % of Total                                                                                                                                                                                                                                                                                                                                                                                                                                                                                                                                                                                                                                                                                                                                                                                                                                                                                                                                                                                                                                                                                                                                                                                                                                                                                                                                                            |  |  |  |  |  |
| \$2,685,671          | 18.0%                             | \$3,030,184                                                                                                                  | 21.7%                                                                                                                                                                                           | \$3,397,977                                                                                                                                                                                                                                                 | 22.5%                                                                                                                                                                                                                                                                                                                          | \$3,415,154                                                                                                                                                                                                                                                                                                                                                                               | 21.5%                                                                                                                                                                                                                                                                                                                                                                                                                                           | \$3,338,979                                                                                                                                                                                                                                                                                                                                                                                                                                                                                                              | 21.4%                                                                                                                                                                                                                                                                                                                                                                                                                                                                                                                                                                                                                                                                                                                                                                                                                                                                                                                                                                                                                                                                                                                                                                                                                                                                                                                                                                 | \$3,566,116                                                                                                                                                                                                                                                                                                                                                                                                                                                                                                                                                                                                                                                                                       | 22.5%                                                                                                                                                                                                                                                                                                                                                                                                                                                                                                                                                                                                                                                                                                                                                                                                                                                                                                                                                                                                                                                                                                                                                                                                                                                                                                                                                                 |  |  |  |  |  |
| \$1,505,327          | 10.1%                             | \$1,505,776                                                                                                                  | 10.8%                                                                                                                                                                                           | \$1,194,637                                                                                                                                                                                                                                                 | 7.9%                                                                                                                                                                                                                                                                                                                           | \$1,639,333                                                                                                                                                                                                                                                                                                                                                                               | 10.3%                                                                                                                                                                                                                                                                                                                                                                                                                                           | \$1,436,415                                                                                                                                                                                                                                                                                                                                                                                                                                                                                                              | 9.2%                                                                                                                                                                                                                                                                                                                                                                                                                                                                                                                                                                                                                                                                                                                                                                                                                                                                                                                                                                                                                                                                                                                                                                                                                                                                                                                                                                  | \$1,535,427                                                                                                                                                                                                                                                                                                                                                                                                                                                                                                                                                                                                                                                                                       | 9.7%                                                                                                                                                                                                                                                                                                                                                                                                                                                                                                                                                                                                                                                                                                                                                                                                                                                                                                                                                                                                                                                                                                                                                                                                                                                                                                                                                                  |  |  |  |  |  |
| \$0                  | 0.0%                              | \$0                                                                                                                          | 0.0%                                                                                                                                                                                            | \$0                                                                                                                                                                                                                                                         | 0.0%                                                                                                                                                                                                                                                                                                                           | \$0                                                                                                                                                                                                                                                                                                                                                                                       | 0.0%                                                                                                                                                                                                                                                                                                                                                                                                                                            | \$0                                                                                                                                                                                                                                                                                                                                                                                                                                                                                                                      | 0.0%                                                                                                                                                                                                                                                                                                                                                                                                                                                                                                                                                                                                                                                                                                                                                                                                                                                                                                                                                                                                                                                                                                                                                                                                                                                                                                                                                                  | \$0                                                                                                                                                                                                                                                                                                                                                                                                                                                                                                                                                                                                                                                                                               | 0.0%                                                                                                                                                                                                                                                                                                                                                                                                                                                                                                                                                                                                                                                                                                                                                                                                                                                                                                                                                                                                                                                                                                                                                                                                                                                                                                                                                                  |  |  |  |  |  |
| \$4,190,999          | 28.0%                             | \$4,535,960                                                                                                                  | 32.4%                                                                                                                                                                                           | \$4,592,614                                                                                                                                                                                                                                                 | 30.4%                                                                                                                                                                                                                                                                                                                          | \$5,054,487                                                                                                                                                                                                                                                                                                                                                                               | 31.8%                                                                                                                                                                                                                                                                                                                                                                                                                                           | \$4,775,395                                                                                                                                                                                                                                                                                                                                                                                                                                                                                                              | 30.6%                                                                                                                                                                                                                                                                                                                                                                                                                                                                                                                                                                                                                                                                                                                                                                                                                                                                                                                                                                                                                                                                                                                                                                                                                                                                                                                                                                 | \$5,101,543                                                                                                                                                                                                                                                                                                                                                                                                                                                                                                                                                                                                                                                                                       | 32.2%                                                                                                                                                                                                                                                                                                                                                                                                                                                                                                                                                                                                                                                                                                                                                                                                                                                                                                                                                                                                                                                                                                                                                                                                                                                                                                                                                                 |  |  |  |  |  |
|                      | \$2,685,671<br>\$1,505,327<br>\$0 | Amount         % of Total           \$2,685,671         18.0%           \$1,505,327         10.1%           \$0         0.0% | Amount         % of Total         Amount           \$2,685,671         18.0%         \$3,030,184           \$1,505,327         10.1%         \$1,505,776           \$0         0.0%         \$0 | Amount         % of Total         Amount         % of Total           \$2,685,671         18.0%         \$3,030,184         21.7%           \$1,505,327         10.1%         \$1,505,776         10.8%           \$0         0.0%         \$0         0.0% | Amount         % of Total         Amount         % of Total         Amount           \$2,685,671         18.0%         \$3,030,184         21.7%         \$3,397,977           \$1,505,327         10.1%         \$1,505,776         10.8%         \$1,194,637           \$0         0.0%         \$0         0.0%         \$0 | Amount         % of Total         Amount         % of Total         Amount         % of Total           \$2,685,671         18.0%         \$3,030,184         21.7%         \$3,397,977         22.5%           \$1,505,327         10.1%         \$1,505,776         10.8%         \$1,194,637         7.9%           \$0         0.0%         \$0         0.0%         \$0         0.0% | Amount         % of Total         Amount         % of Total         Amount         % of Total         Amount           \$2,685,671         18.0%         \$3,030,184         21.7%         \$3,397,977         22.5%         \$3,415,154           \$1,505,327         10.1%         \$1,505,776         10.8%         \$1,194,637         7.9%         \$1,639,333           \$0         0.0%         \$0         0.0%         \$0         \$0 | Amount         % of Total         Amount         % of Total         Amount         % of Total         Amount         % of Total           \$2,685,671         18.0%         \$3,030,184         21.7%         \$3,397,977         22.5%         \$3,415,154         21.5%           \$1,505,327         10.1%         \$1,505,776         10.8%         \$1,194,637         7.9%         \$1,639,333         10.3%           \$0         0.0%         \$0         0.0%         \$0         0.0%         \$0         0.0% | Amount         % of Total         Amount         % of Total | Amount         % of Total           \$2,685,671         18.0%         \$3,030,184         21.7%         \$3,397,977         22.5%         \$3,415,154         21.5%         \$3,338,979         21.4%           \$1,505,327         10.1%         \$1,505,776         10.8%         \$1,194,637         7.9%         \$1,639,333         10.3%         \$1,436,415         9.2%           \$0         0.0%         \$0         0.0%         \$0         0.0%         \$0         0.0% | Amount         % of Total         Amount         % of Total |  |  |  |  |  |