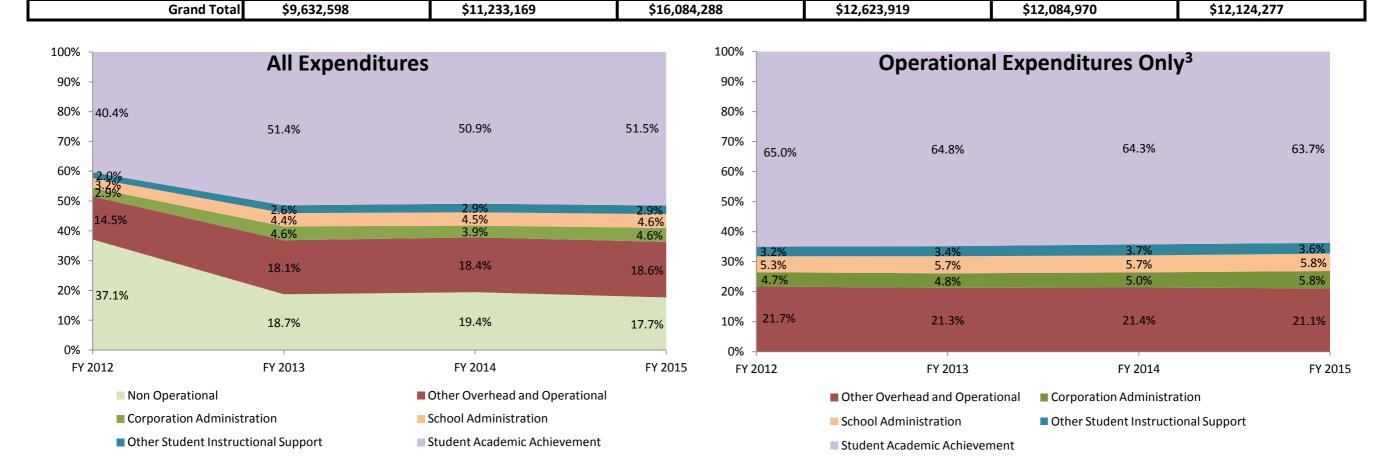

| Instructional Expenditures    |             |            |             |                |             |            |             |            |             |            |             |            |
|-------------------------------|-------------|------------|-------------|----------------|-------------|------------|-------------|------------|-------------|------------|-------------|------------|
|                               | FY 2006     | <b>5</b> 1 | FY 2009     | 9 <sup>2</sup> | FY 201      | 2          | FY 201      | 3          | FY 201      | 4          | FY 201      | 5          |
|                               | Amount      | % of Total | Amount      | % of Total     | Amount      | % of Total | Amount      | % of Total | Amount      | % of Total | Amount      | % of Total |
| Student Academic Achievement  | \$5,233,400 | 54.3%      | \$6,193,828 | 55.1%          | \$6,491,635 | 40.4%      | \$6,494,212 | 51.4%      | \$6,149,226 | 50.9%      | \$6,246,203 | 51.5%      |
| Student Instructional Support | \$692,047   | 7.2%       | \$821,012   | 7.3%           | \$836,447   | 5.2%       | \$891,399   | 7.1%       | \$889,160   | 7.4%       | \$913,036   | 7.5%       |
| Total                         | \$5,925,447 | 61.5%      | \$7,014,840 | 62.4%          | \$7,328,083 | 45.6%      | \$7,385,611 | 58.5%      | \$7,038,386 | 58.2%      | \$7,159,239 | 59.0%      |

| Non Instructional Expenditures |                   |                                           |             |            |             |            |             |            |             |            |             |            |  |
|--------------------------------|-------------------|-------------------------------------------|-------------|------------|-------------|------------|-------------|------------|-------------|------------|-------------|------------|--|
|                                | FY 2006           | FY 2006 <sup>1</sup> FY 2009 <sup>2</sup> |             |            |             | FY 2012    |             | FY 2013    |             | 4          | FY 2015     |            |  |
|                                | Amount % of Total |                                           | Amount      | % of Total |  |
| Overhead and Operational       | \$2,394,265       | 24.9%                                     | \$2,496,531 | 22.2%      | \$2,790,066 | 17.3%      | \$2,875,509 | 22.8%      | \$2,700,851 | 22.3%      | \$2,824,878 | 23.3%      |  |
| Non Operational                | \$1,312,887       | 13.6%                                     | \$1,721,798 | 15.3%      | \$5,966,139 | 37.1%      | \$2,362,799 | 18.7%      | \$2,345,733 | 19.4%      | \$2,140,160 | 17.7%      |  |
| Not Categorized                | \$0               | 0.0%                                      | \$0         | 0.0%       | \$0         | 0.0%       | \$0         | 0.0%       | \$0         | 0.0%       | \$0         | 0.0%       |  |
| Total                          | \$3,707,152       | 38.5%                                     | \$4,218,329 | 37.6%      | \$8,756,205 | 54.4%      | \$5,238,308 | 41.5%      | \$5,046,584 | 41.8%      | \$4,965,039 | 41.0%      |  |
|                                |                   | -                                         |             | -          |             |            |             | -          |             |            |             |            |  |