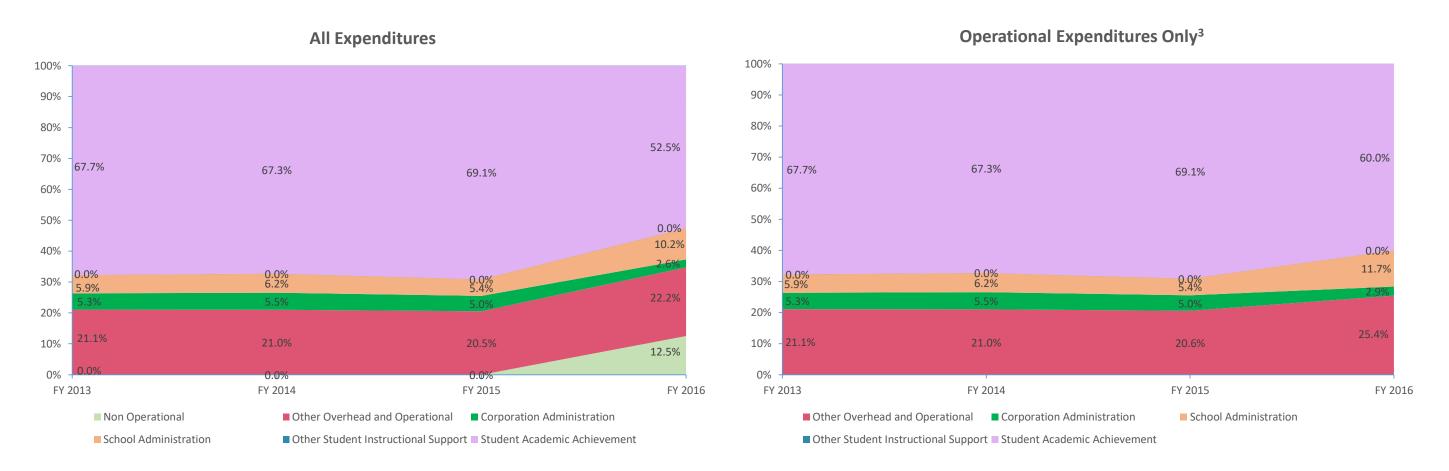

## School Corporation Expenditures by Account Biannual Financial Report Data Aspire Charter Academy (9685)

| Instructional Expenditures    |                      |            |                      |            |             |            |             |            |             |            |             |            |
|-------------------------------|----------------------|------------|----------------------|------------|-------------|------------|-------------|------------|-------------|------------|-------------|------------|
|                               | FY 2006 <sup>1</sup> |            | FY 2009 <sup>2</sup> |            | FY 2013     |            | FY 2014     |            | FY 2015     |            | FY 2016     |            |
| Expenditure Type              | Amount               | % of Total | Amount               | % of Total | Amount      | % of Total | Amount      | % of Total | Amount      | % of Total | Amount      | % of Total |
| Student Academic Achievement  | \$0 NA               |            | \$2,575,155          | 47.6%      | \$4,773,091 | 67.7%      | \$4,919,392 | 67.3%      | \$4,995,117 | 69.1%      | \$3,805,688 | 52.5%      |
| Student Instructional Support | \$0 NA               |            | \$430,673            | 8.0%       | \$419,310   | 5.9%       | \$453,748   | 6.2%       | \$389,244   | 5.4%       | \$738,185   | 10.2%      |
| Total                         | \$0 NA               |            | \$3,005,828          | 55.6%      | \$5,192,401 | 73.7%      | \$5,373,139 | 73.5%      | \$5,384,361 | 74.5%      | \$4,543,873 | 62.7%      |

| Non Instructional Expenditures |                      |            |                      |            |             |            |             |            |             |            |             |            |
|--------------------------------|----------------------|------------|----------------------|------------|-------------|------------|-------------|------------|-------------|------------|-------------|------------|
|                                | FY 2006 <sup>1</sup> |            | FY 2009 <sup>2</sup> |            | FY 2013     |            | FY 2014     |            | FY 2015     |            | FY 2016     |            |
| Expenditure Type               | Amount               | % of Total | Amount               | % of Total | Amount      | % of Total | Amount      | % of Total | Amount      | % of Total | Amount      | % of Total |
| Overhead and Operational       | \$0 NA               |            | \$2,401,649          | 44.4%      | \$1,856,744 | 26.3%      | \$1,940,738 | 26.5%      | \$1,844,043 | 25.5%      | \$1,796,937 | 24.8%      |
| Non Operational                | \$0                  | NA         | \$0                  | 0.0%       | \$0         | 0.0%       | \$0         | 0.0%       | \$0         | 0.0%       | \$907,358   | 12.5%      |
| Not Categorized                | \$0 NA               |            | \$0                  | 0.0%       | \$0         | 0.0%       | \$0         | 0.0%       | \$0         | 0.0%       | \$0         | 0.0%       |
| Total                          | \$0                  | NA         | \$2,401,649          | 44.4%      | \$1,856,744 | 26.3%      | \$1,940,738 | 26.5%      | \$1,844,043 | 25.5%      | \$2,704,295 | 37.3%      |
|                                |                      | -          |                      | -          |             | -          |             |            |             | -          |             |            |
| Grand Total                    | \$0                  | \$0        |                      |            | \$7,049,145 |            | \$7,313,878 |            | \$7,228,404 |            | \$7,248,169 |            |

Note 1: FY 2006 is included per IC 20-42.5-3-5. The Prorated by Fund accounts are included in the appropriate expenditure category.

Note 2: FY 2009 is included because it is the first year that the State Board of Accounts used the Accounting and Financial Regulatory Reporting Manual that is currently in place.

Note 3: Operational expenditures exclude: Non Operational expenditure type, Property object codes, and Adult/Continuing Education accounts.