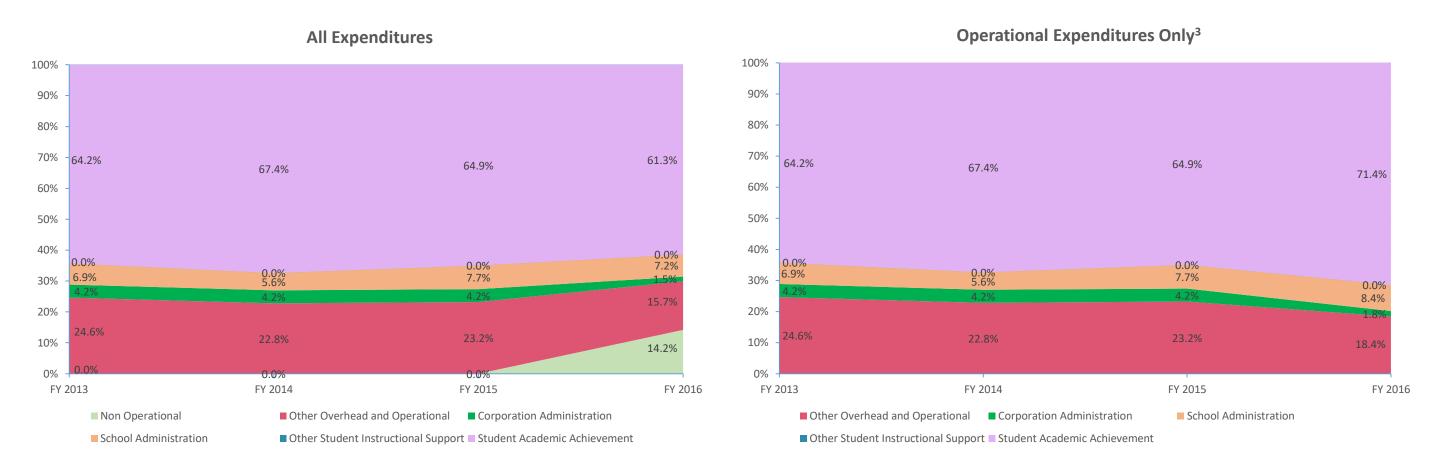

## School Corporation Expenditures by Account Biannual Financial Report Data Andrew J Brown Academy (9615)

| Instructional Expenditures    |                      |            |                      |               |             |            |             |            |             |            |             |            |
|-------------------------------|----------------------|------------|----------------------|---------------|-------------|------------|-------------|------------|-------------|------------|-------------|------------|
|                               | FY 2006 <sup>1</sup> |            | FY 2009 <sup>2</sup> |               | FY 2013     |            | FY 2014     |            | FY 2015     |            | FY 2016     |            |
| Expenditure Type              | Amount               | % of Total | Amount               | % of Total    | Amount      | % of Total | Amount      | % of Total | Amount      | % of Total | Amount      | % of Total |
| Student Academic Achievement  | \$4,230,544          | 100.0%     | \$3,154,148          | 55.9%         | \$3,706,963 | 64.2%      | \$4,055,987 | 67.4%      | \$3,607,155 | 64.9%      | \$3,199,075 | 61.3%      |
| Student Instructional Support | \$0                  | 0.0%       | \$530,244            | 9.4%          | \$398,764   | 6.9%       | \$338,541   | 5.6%       | \$427,004   | 7.7%       | \$376,371   | 7.2%       |
| Total                         | \$4,230,544          | 100.0%     | \$3,684,392          | <b>65.2</b> % | \$4,105,727 | 71.2%      | \$4,394,528 | 73.0%      | \$4,034,159 | 72.6%      | \$3,575,446 | 68.6%      |

| Non Instructional Expenditures |                      |            |                      |            |             |            |             |            |             |            |             |            |
|--------------------------------|----------------------|------------|----------------------|------------|-------------|------------|-------------|------------|-------------|------------|-------------|------------|
|                                | FY 2006 <sup>1</sup> |            | FY 2009 <sup>2</sup> |            | FY 2013     |            | FY 2014     |            | FY 2015     |            | FY 2016     |            |
| Expenditure Type               | Amount               | % of Total | Amount               | % of Total | Amount      | % of Total | Amount      | % of Total | Amount      | % of Total | Amount      | % of Total |
| Overhead and Operational       | \$0                  | 0.0%       | \$1,962,880          | 34.8%      | \$1,664,388 | 28.8%      | \$1,624,262 | 27.0%      | \$1,520,207 | 27.4%      | \$899,557   | 17.3%      |
| Non Operational                | \$0                  | 0.0%       | \$0                  | 0.0%       | \$0         | 0.0%       | \$0         | 0.0%       | \$0         | 0.0%       | \$739,628   | 14.2%      |
| Not Categorized                | \$0                  | 0.0%       | \$0                  | 0.0%       | \$0         | 0.0%       | \$0         | 0.0%       | \$0         | 0.0%       | \$0         | 0.0%       |
| Total                          | \$0                  | 0.0%       | \$1,962,880          | 34.8%      | \$1,664,388 | 28.8%      | \$1,624,262 | 27.0%      | \$1,520,207 | 27.4%      | \$1,639,185 | 31.4%      |
|                                |                      | -          |                      |            |             | -          |             |            |             |            |             |            |
| Grand Total                    | \$4,230,544          |            | \$5,647,272          |            | \$5,770,115 |            | \$6,018,790 |            | \$5,554,367 |            | \$5,214,631 |            |

Note 1: FY 2006 is included per IC 20-42.5-3-5. The Prorated by Fund accounts are included in the appropriate expenditure category.

Note 2: FY 2009 is included because it is the first year that the State Board of Accounts used the Accounting and Financial Regulatory Reporting Manual that is currently in place.

Note 3: Operational expenditures exclude: Non Operational expenditure type, Property object codes, and Adult/Continuing Education accounts.