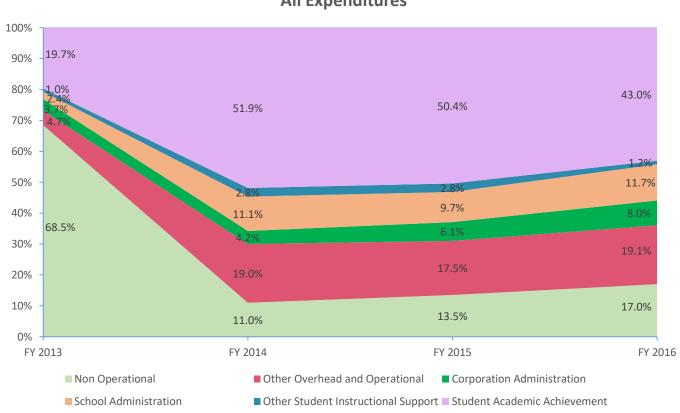

## School Corporation Expenditures by Account **Biannual Financial Report Data** Charter School of the Dunes (9310)

| Instructional Expenditures    |                      |            |                      |            |             |            |             |            |             |            |             |            |
|-------------------------------|----------------------|------------|----------------------|------------|-------------|------------|-------------|------------|-------------|------------|-------------|------------|
|                               | FY 2006 <sup>1</sup> |            | FY 2009 <sup>2</sup> |            | FY 2013     |            | FY 2014     |            | FY 2015     |            | FY 2016     |            |
| Expenditure Type              | Amount               | % of Total | Amount               | % of Total | Amount      | % of Total | Amount      | % of Total | Amount      | % of Total | Amount      | % of Total |
| Student Academic Achievement  | \$1,853,987          | 43.2%      | \$1,583,250          | 38.7%      | \$2,739,556 | 19.7%      | \$2,724,586 | 51.9%      | \$2,832,942 | 50.4%      | \$2,267,061 | 43.0%      |
| Student Instructional Support | \$388,919            | 9.1%       | \$491,163            | 12.0%      | \$479,711   | 3.4%       | \$731,190   | 13.9%      | \$703,424   | 12.5%      | \$680,462   | 12.9%      |
| Total                         | \$2,242,906          | 52.2%      | \$2,074,413          | 50.7%      | \$3,219,267 | 23.1%      | \$3,455,777 | 65.8%      | \$3,536,366 | 62.9%      | \$2,947,522 | 55.9%      |

|                          |                      |                                                      |                      | 1          | Non Instructional Ex | penditures |                   |       |                 |       |             |       |
|--------------------------|----------------------|------------------------------------------------------|----------------------|------------|----------------------|------------|-------------------|-------|-----------------|-------|-------------|-------|
|                          | FY 2006 <sup>1</sup> |                                                      | FY 2009 <sup>2</sup> |            | FY 2013              |            | FY 2014           |       | FY 2015         |       | FY 2016     | 5     |
| Expenditure Type         | Amount               | nount % of Total Amount % of Total Amount % of Total |                      | % of Total | Amount % of Total    |            | Amount % of Total |       | Amount % of Tot |       |             |       |
| Overhead and Operational | \$1,208,038          | 28.1%                                                | \$1,050,489          | 25.7%      | \$1,172,839          | 8.4%       | \$1,221,189       | 23.2% | \$1,326,861     | 23.6% | \$1,427,789 | 27.1% |
| Non Operational          | \$842,390            | 19.6%                                                | \$965,974            | 23.6%      | \$9,541,103          | 68.5%      | \$577,222         | 11.0% | \$758,779       | 13.5% | \$896,746   | 17.0% |
| Not Categorized          | \$0                  | 0.0%                                                 | \$0                  | 0.0%       | \$0                  | 0.0%       | \$0               | 0.0%  | \$0             | 0.0%  | \$0         | 0.0%  |
| Total                    | \$2,050,428          | 47.8%                                                | \$2,016,463          | 49.3%      | \$10,713,942         | 76.9%      | \$1,798,411       | 34.2% | \$2,085,640     | 37.1% | \$2,324,534 | 44.1% |
|                          |                      |                                                      |                      |            |                      |            |                   |       |                 |       |             |       |
| Grand Total \$4,293,335  |                      |                                                      | \$4,090,876          |            | \$13,933,209         |            | \$5,254,187       |       | \$5,622,006     |       | \$5,272,057 |       |

■ Other Student Instructional Support ■ Student Academic Achievement

Note 1: FY 2006 is included per IC 20-42.5-3-5. The Prorated by Fund accounts are included in the appropriate expenditure category. Note 2: FY 2009 is included because it is the first year that the State Board of Accounts used the Accounting and Financial Regulatory Reporting Manual that is currently in place. Note 3: Operational expenditures exclude: Non Operational expenditure type, Property object codes, and Adult/Continuing Education accounts.