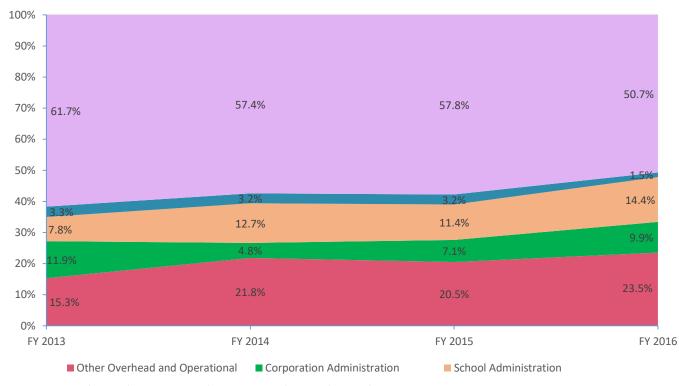

0.0%  | \$0         | 0.0%  |
| Total                    | \$2,050,428          | 47.8%                                                | \$2,016,463          | 49.3%      | \$10,713,942         | 76.9%      | \$1,798,411       | 34.2% | \$2,085,640     | 37.1% | \$2,324,534 | 44.1% |
|                          |                      |                                                      |                      |            |                      |            |                   |       |                 |       |             |       |
| Grand Total \$4,293,335  |                      |                                                      | \$4,090,876          |            | \$13,933,209         |            | \$5,254,187       |       | \$5,622,006     |       | \$5,272,057 |       |







■ Other Student Instructional Support ■ Student Academic Achievement

Note 1: FY 2006 is included per IC 20-42.5-3-5. The Prorated by Fund accounts are included in the appropriate expenditure category. Note 2: FY 2009 is included because it is the first year that the State Board of Accounts used the Accounting and Financial Regulatory Reporting Manual that is currently in place. Note 3: Operational expenditures exclude: Non Operational expenditure type, Property object codes, and Adult/Continuing Education accounts.

## **Operational Expenditures Only<sup>3</sup>**

## School Corporation Expenditures by Account Biannual Financial Report Data Charter School of the Dunes (9310)

| Uctoom   Product   Product <th< th=""><th></th><th></th><th>Charter School of the Dunes (9310)</th><th></th><t