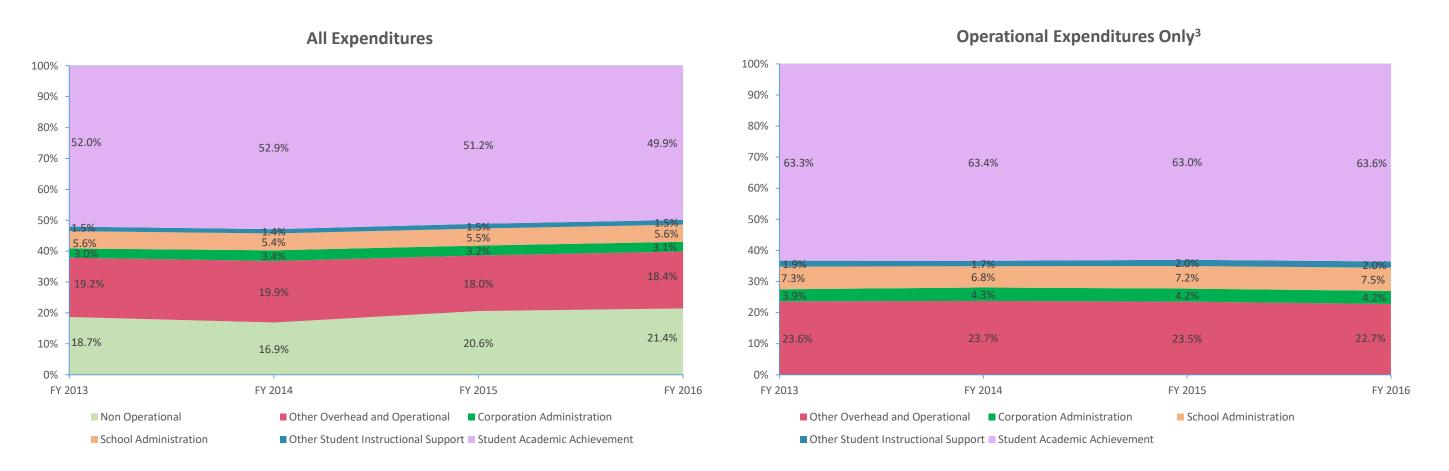

| Instructional Expenditures    |                      |            |                      |            |             |            |             |            |              |            |              |            |
|-------------------------------|----------------------|------------|----------------------|------------|-------------|------------|-------------|------------|--------------|------------|--------------|------------|
|                               | FY 2006 <sup>1</sup> |            | FY 2009 <sup>2</sup> |            | FY 2013     |            | FY 2014     |            | FY 2015      |            | FY 2016      |            |
| Expenditure Type              | Amount               | % of Total | Amount               | % of Total | Amount      | % of Total | Amount      | % of Total | Amount       | % of Total | Amount       | % of Total |
| Student Academic Achievement  | \$8,294,836          | 51.0%      | \$8,143,440          | 53.7%      | \$8,353,289 | 52.0%      | \$8,786,502 | 52.9%      | \$9,003,843  | 51.2%      | \$8,844,731  | 49.9%      |
| Student Instructional Support | \$790,260            | 4.9%       | \$969,682            | 6.4%       | \$1,137,541 | 7.1%       | \$1,138,516 | 6.9%       | \$1,241,848  | 7.1%       | \$1,255,402  | 7.1%       |
| Total                         | \$9,085,095          | 55.8%      | \$9,113,122          | 60.1%      | \$9,490,830 | 59.1%      | \$9,925,018 | 59.7%      | \$10,245,691 | 58.2%      | \$10,100,133 | 57.0%      |

| Non Instructional Expenditures |                      |            |                                           |            |              |            |              |            |              |            |              |            |  |
|--------------------------------|----------------------|------------|-------------------------------------------|------------|--------------|------------|--------------|------------|--------------|------------|--------------|------------|--|
|                                | FY 2006 <sup>1</sup> |            | FY 2006 <sup>1</sup> FY 2009 <sup>2</sup> |            | FY 2013      | FY 2013    |              | FY 2014    |              | 5          | FY 2016      |            |  |
| Expenditure Type               | Amount               | % of Total | Amount                                    | % of Total | Amount       | % of Total | Amount       | % of Total | Amount       | % of Total | Amount       | % of Total |  |
| Overhead and Operational       | \$3,978,525          | 24.5%      | \$3,488,636                               | 23.0%      | \$3,561,799  | 22.2%      | \$3,881,358  | 23.4%      | \$3,728,174  | 21.2%      | \$3,825,991  | 21.6%      |  |
| Non Operational                | \$3,203,427          | 19.7%      | \$2,557,808                               | 16.9%      | \$2,996,897  | 18.7%      | \$2,807,406  | 16.9%      | \$3,627,824  | 20.6%      | \$3,801,301  | 21.4%      |  |
| Not Categorized                | \$0                  | 0.0%       | \$0                                       | 0.0%       | \$0          | 0.0%       | \$0          | 0.0%       | \$0          | 0.0%       | \$0          | 0.0%       |  |
| Total                          | \$7,181,953          | 44.2%      | \$6,046,444                               | 39.9%      | \$6,558,695  | 40.9%      | \$6,688,764  | 40.3%      | \$7,355,998  | 41.8%      | \$7,627,292  | 43.0%      |  |
|                                |                      |            |                                           |            |              |            |              |            |              |            |              |            |  |
| Grand Total                    | \$16,267,048         |            | \$15,159,566                              |            | \$16,049,525 |            | \$16,613,782 |            | \$17,601,688 |            | \$17,727,425 |            |  |

Note 3: Operational expenditures exclude: Non Operational expenditure type, Property object codes, and Adult/Continuing Education accounts.

|            |                                                   |                                                                                      |                   |                     |                      | _                     |                 | rcent Change    |                 |
|------------|---------------------------------------------------|--------------------------------------------------------------------------------------|-------------------|---------------------|----------------------|-----------------------|-----------------|-----------------|-----------------|
| <b>A -</b> |                                                   |                                                                                      | EV 2006           | EV 2000             | FV 204 F             | FV 2016               | 2006 to<br>2016 | 2009 to<br>2016 | 2015 to<br>2016 |
| Account    |                                                   | Student Academic Achievement                                                         | FY 2006           | FY 2009             | FY 2015              | FY 2016               | 2016            | 2016            | 2010            |
| 11050      | Regular Programs                                  | Full Day Kindergarten                                                                | \$93,679          | \$275,698           | \$436,551            | \$346,440             | 269.8%          | 25.7%           | -20.6%          |
| 11100      | Regular Programs                                  | Elementary                                                                           | \$2,468,882       | \$3,053,479         | \$3,292,003          | \$3,475,777           | 40.8%           | 13.8%           | 5.6%            |
| 11200      | Regular Programs                                  | Middle/Junior High                                                                   | \$757,947         | \$927,219           | \$959,626            | \$931,052             | 22.8%           | 0.4%            | -3.0%           |
| 11300      | Regular Programs                                  | High School                                                                          | \$1,621,652       | \$2,003,836         | \$1,825,478          | \$1,808,383           | 11.5%           | -9.8%           | -0.9%           |
| 11350      | Regular Programs                                  | High School - Academic Honors Diploma                                                | \$1,021,032       | \$37,931            | \$85,776             | \$88,540              | NA              | 133.4%          | 3.2%            |
| 11355      | Regular Programs                                  | High School - Acad. Honors High Ability Students                                     | \$35,057          | \$28,742            | \$0 <i>5,770</i>     | \$00,540<br>\$0       | -100.0%         | -100.0%         | NA              |
| 11420      | Regular Programs                                  | Vocational Education - Agriculture B                                                 | \$56,465          | \$983               | \$0                  | \$0<br>\$0            | -100.0%         | -100.0%         | NA              |
| 11450      | Regular Programs                                  | Vocational Education - Agriculture B  Vocational Education - Consumer and Homemaking | \$37,559          | \$54,615            | \$71,514             | \$77,038              | 105.1%          | 41.1%           | 7.7%            |
| 11620      | Regular Programs                                  | Alternative Education Programs - Middle/Junior High School                           | \$0,555<br>\$0    | \$5,000             | \$3,750              | \$77,030              | 103.170<br>NA   | -100.0%         | -100.0%         |
| 11630      | Regular Programs                                  | Alternative Education Programs - High School                                         | \$0<br>\$0        | \$5,000             | \$3,750<br>\$3,750   | \$0<br>\$0            | NA<br>NA        | 100.070<br>NA   | -100.0%         |
| 12210      | Special Programs                                  | Mental Disabilities - Mild Mental Disabilities                                       | \$0<br>\$0        | \$0<br>\$0          | \$3,730<br>\$185,922 | \$185,691             | NA<br>NA        | NA<br>NA        | -100.0%         |
| 12230      |                                                   | Mental Disabilities - Severe Mental Disabilities                                     | \$77,495          | \$126,215           | \$183,322            | \$183,091             | 15.4%           | -29.2%          | 0.8%            |
| 12320      | Special Programs Special Programs                 |                                                                                      | \$77,493<br>\$471 |                     |                      |                       | -100.0%         | -29.2%<br>NA    | 0.6%<br>NA      |
|            |                                                   | Physical Impairment - Multiple Disabilities                                          | •                 | \$0<br>\$0          | \$0<br>\$7.272       | \$0<br>\$7.175        |                 |                 |                 |
| 12330      | Special Programs                                  | Physical Impairment - Visual Impairment                                              | \$0<br>\$35,634   | \$0<br>\$52.665     | \$7,272              | \$7,175               | NA<br>100.0%    | NA<br>100.0%    | -1.3%<br>NA     |
| 12340      | Special Programs                                  | Physical Impairment - Hearing Impairment                                             | \$25,634          | \$52,665<br>\$1,644 | \$0<br>\$2.065       | \$0<br>\$2.101        | -100.0%         | -100.0%         |                 |
| 12350      | Special Programs                                  | Physical Impairment - Homebound                                                      | \$1,507           | \$1,644             | \$2,965              | \$2,101               | 39.4%           | 27.8%           | -29.2%          |
| 12410      | Special Programs                                  | Emotional Disabilities - Full Time                                                   | \$29,920          | \$42,408            | \$0                  | \$0                   | -100.0%         | -100.0%         | NA              |
| 12520      | Special Programs                                  | Culturally Different - Compensatory                                                  | \$3,921           | \$3,916             | \$0                  | \$0                   | -100.0%         | -100.0%         | NA              |
| 12610      | Special Programs                                  | Learning Disability                                                                  | \$17,419          | \$178,663           | \$165,028            | \$154,188             | 785.2%          | -13.7%          | -6.6%           |
| 12810      | Special Programs                                  | Special Education Preschool                                                          | \$43,966          | \$58,377            | \$62,430             | \$67,395              | 53.3%           | 15.4%           | 8.0%            |
| 12900      | Special Programs                                  | Other Special Programs                                                               | \$1,191           | \$0                 | \$22,386             | \$15,424              | 1195.3%         | NA              | -31.1%          |
| 14100      | Summer School Programs                            | Elementary                                                                           | \$21,627          | \$36,023            | \$23,054             | \$22,091              | 2.1%            | -38.7%          | -4.2%           |
| 14200      | Summer School Programs                            | Middle/Junior High School                                                            | \$12,030          | \$18,390            | \$5,597              | \$2,392               | -80.1%          | -87.0%          | -57.3%          |
| 14300      | Summer School Programs                            | High School                                                                          | \$51,719          | \$66,947            | \$62,766             | \$57,041              | 10.3%           | -14.8%          | -9.1%           |
| 16100      | Remediation                                       | Remediation Testing                                                                  | \$48,386          | \$70,270            | \$67,647             | \$41,255              | -14.7%          | -41.3%          | -39.0%          |
| 16200      | Remediation                                       | Preventive Remediation                                                               | \$168,593         | \$117,047           | \$131,635            | \$143,326             | -15.0%          | 22.5%           | 8.9%            |
| 17300      | Payments to Other Governmental Units Within State | Area Vocat. School (Part. Share)                                                     | \$322,122         | \$285,994           | \$349,062            | \$346,994             | 7.7%            | 21.3%           | -0.6%           |
| 17400      | Payments to Other Governmental Units Within State | Joint Services and Supply - Special Ed.                                              | \$228,069         | \$16,450            | \$20,228             | \$0                   | -100.0%         | -100.0%         | -100.0%         |
| 17900      | Payments to Other Governmental Units Within State | Other                                                                                | \$0               | \$0                 | \$7,715              | \$6,180               | NA              | NA              | -19.9%          |
| 22120      | Instruction                                       | Imp. of Instruction - Instruction and Curriculum Dev.                                | \$50,013          | \$3,558             | \$0                  | \$0                   | -100.0%         | -100.0%         | NA              |
| 22130      | Instruction                                       | Imp. of Instruction - Instructional Staff Training                                   | \$2,367           | \$24,094            | \$21,398             | \$11,900              | 402.8%          | -50.6%          | -44.4%          |
| 22220      | Instruction                                       | Library/Media Services - School Library                                              | \$138,967         | \$97 <i>,</i> 780   | \$187,078            | \$194,340             | 39.8%           | 98.8%           | 3.9%            |
| 22230      | Instruction                                       | Library/Media Services - Audiovisual                                                 | \$7,695           | \$3,254             | \$2,772              | \$4,888               | -36.5%          | 50.2%           | 76.3%           |
| 22250      | Instruction                                       | Library/Media Services - Computer Assisted Instruc. Services                         | \$319,659         | \$246,021           | \$422,951            | \$232,055             | -27.4%          | -5.7%           | -45.1%          |
| 22360      | Instruction                                       | Instruc. Related Tech Network Support                                                | \$138,858         | \$160,677           | \$252,176            | \$273,148             | 96.7%           | 70.0%           | 8.3%            |
| 25520      | Central Services                                  | Textbks. for Rent/Resale - Textbks., Workbooks, & Repairs                            | \$156,158         | \$141,968           | \$147,121            | \$105,430             | -32.5%          | -25.7%          | -28.3%          |
| 25540      | Central Services                                  | Textbks. for Rent/Resale - Other Textbook Rental Service                             | \$7,227           | \$0                 | \$76,761             | \$142,256             | 1868.3%         | NA              | 85.3%           |
| 25590      | Central Services                                  | Textbks. for Rent/Resale - Other Textbk. Resale Services                             | \$0               | \$3,578             | \$12,753             | \$12,836              | NA              | 258.8%          | 0.6%            |
| 26497      | Category not Specified                            | Teachers Retir. Fund - 07 Acct. Code                                                 | \$354,271         | \$0                 | \$0                  | \$0                   | -100.0%         | NA              | NA              |
|            | Student Academic A                                | chievement Total                                                                     | \$7,300,525       | \$8,143,440         | \$9,003,843          | \$8,844,731           | 21.2%           | 8.6%            | -1.8%           |
|            |                                                   | Chindren Instructional Commant                                                       |                   |                     |                      |                       |                 |                 |                 |
| 21220      | Students                                          | Student Instructional Support Guidance Services - Counseling Services                | \$102,044         | \$89,149            | \$62,502             | \$64,279              | -37.0%          | -27.9%          | 2.8%            |
| 21320      | Students                                          | Health Services - Medical Services                                                   | \$500             | \$250               | \$02,302<br>\$0      | \$0 <del>4</del> ,273 | -100.0%         | -100.0%         | 2.870<br>NA     |
| 21320      | Students                                          | Health Services - Nurse Services                                                     | •                 | •                   |                      | •                     | 169.7%          | 93.3%           | 0.6%            |
|            |                                                   | Health Services - Nurse Services  Health Services - Other Health Services            | \$29,556          | \$41,240<br>\$0     | \$79,233<br>\$27,010 | \$79,716<br>\$27,522  |                 |                 |                 |
| 21390      | Students                                          |                                                                                      | \$0<br>\$1.210    | \$0<br>\$54.636     | \$27,910             | \$27,523              | NA<br>7174 20/  | NA<br>74 5%     | -1.4%           |
| 21420      | Students                                          | Psychological Services - Psychological Testing                                       | \$1,310           | \$54,626            | \$99,636             | \$95,316              | 7174.2%         | 74.5%           | -4.3%           |
| 21520      | Students                                          | Speech Path. & Audio. Serv Speech Pathology Services                                 | \$0<br>\$403      | \$0<br>\$0          | \$2,250              | \$0                   | NA<br>100.0%    | NA              | -100.0%         |
| 21590      | Students                                          | Speech Path. & Audio. Serv Other                                                     | \$493             | \$0<br>\$0          | \$0<br>\$0           | \$0                   | -100.0%         | NA              | NA              |
| 21810      | Students                                          | Special Ed. Administration - Service Area Direction                                  | \$9,154           | \$0                 | \$0                  | \$2,246               | -75.5%          | NA              | NA              |
| 24100      | School Administration                             | Office of The Principal                                                              | \$532,841         | \$784,416           | \$970,317            | \$986,322             | 85.1%           | 25.7%           | 1.6%            |
|            | Student Instruction                               | al Support Total                                                                     | \$675,898         | \$969,682           | \$1,241,848          | \$1,255,402           | 85.7%           | 29.5%           | 1.1%            |