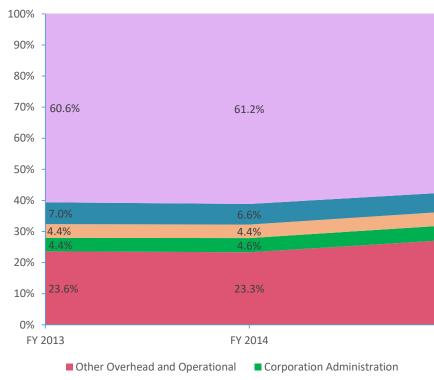

**Operational Expenditures Only<sup>3</sup>** 

■ Other Student Instructional Support ■ Student Academic Achievement

Note 1: FY 2006 is included per IC 20-42.5-3-5. The Prorated by Fund accounts are included in the appropriate expenditure category. Note 2: FY 2009 is included because it is the first year that the State Board of Accounts used the Accounting and Financial Regulatory Reporting Manual that is currently in place.

Note 3: Operational expenditures exclude: Non Operational expenditure type, Property object codes, and Adult/Continuing Education accounts.

| 57.4%   | 52.4% |
|---------|-------|
|         | 5.8%  |
| 6.1%    | 4.2%  |
| 4.4%    | 3.8%  |
| 4.7%    |       |
| 27.3%   | 33.7% |
| FY 2015 | FY 20 |

School Administration

016

|           |                                                   |                                                              |                    |                        |                         | -                      |                 | ercent Change   |                 |
|-----------|---------------------------------------------------|--------------------------------------------------------------|--------------------|------------------------|-------------------------|------------------------|-----------------|-----------------|-----------------|
| <b>At</b> |                                                   |                                                              | EV 2000            | EV 2000                | EV 201 E                | FV 2016                | 2006 to<br>2016 | 2009 to<br>2016 | 2015 to<br>2016 |
| Account   |                                                   | Student Academic Achievement                                 | FY 2006            | FY 2009                | FY 2015                 | FY 2016                | 2010            | 2010            | 2010            |
| 11025     | Regular Programs                                  | Non Special Education Preschool                              | \$0                | \$0                    | \$859,556               | \$795,590              | NA              | NA              | -7.4%           |
| 11050     | Regular Programs                                  | Full Day Kindergarten                                        | \$904,196          | \$5,993,043            | \$5,854,151             | \$5,900,719            | 552.6%          | -1.5%           | 0.8%            |
| 11100     | Regular Programs                                  | Elementary                                                   | \$27,450,470       | \$37,166,596           | \$41,247,290            | \$41,868,091           | 52.5%           | 12.6%           | 1.5%            |
| 11200     | Regular Programs                                  | ,<br>Middle/Junior High                                      | \$13,528,750       | \$19,804,773           | \$14,820,031            | \$14,728,375           | 8.9%            | -25.6%          | -0.6%           |
| 11300     | Regular Programs                                  | High School                                                  | \$16,311,400       | \$25,542,514           | \$26,444,039            | \$26,521,556           | 62.6%           | 3.8%            | 0.3%            |
| 11420     | Regular Programs                                  | Vocational Education - Agriculture B                         | \$99,036           | \$140,637              | \$86,775                | \$103,139              | 4.1%            | -26.7%          | 18.9%           |
| 11430     | Regular Programs                                  | Vocational Education - Distributive Education                | \$284,937          | \$529,740              | \$504,643               | \$412,693              | 44.8%           | -22.1%          | -18.2%          |
| 11440     | Regular Programs                                  | Vocational Education - Health Occupations                    | \$59,741           | \$138,391              | \$176,042               | \$183,814              | 207.7%          | 32.8%           | 4.4%            |
| 11450     | Regular Programs                                  | Vocational Education - Consumer and Homemaking               | \$513,874          | \$705,100              | \$485,207               | \$399,365              | -22.3%          | -43.4%          | -17.7%          |
| 11460     | Regular Programs                                  | Vocational Education - Occupational Home Economics           | \$168,401          | \$240,661              | \$253,117               | \$236,424              | 40.4%           | -1.8%           | -6.6%           |
| 11470     | Regular Programs                                  | Vocational Education - Business Education                    | \$234,742          | \$306,908              | \$177,566               | \$193,995              | -17.4%          | -36.8%          | 9.3%            |
| 11480     | Regular Programs                                  | Vocational Education - Industrial Education A                | \$840,292          | \$1,372,435            | \$1,311,991             | \$1,329,703            | 58.2%           | -3.1%           | 1.3%            |
| 11490     | Regular Programs                                  | Vocational Education - Industrial Education B                | \$106,149          | \$148,651              | \$58,798                | \$58,006               | -45.4%          | -61.0%          | -1.3%           |
| 11510     | Regular Programs                                  | Vocational Education - Cooperative Education                 | \$255,603          | \$417,736              | \$170,562               | \$103,044              | -59.7%          | -75.3%          | -39.6%          |
| 11590     | Regular Programs                                  | Vocational Education - Other Vocational Ed. Programs         | \$495 <i>,</i> 465 | \$544,286              | \$430,265               | \$514,398              | 3.8%            | -5.5%           | 19.6%           |
| 12210     | Special Programs                                  | Mental Disabilities - Mild Mental Disabilities               | \$2,014,883        | \$2,903,513            | \$1,411,718             | \$1,420,289            | -29.5%          | -51.1%          | 0.6%            |
| 12220     | Special Programs                                  | Mental Disabilities - Moderate Mental Disabilities           | \$1,835,139        | \$2,279,020            | \$1,764,056             | \$1,750,387            | -4.6%           | -23.2%          | -0.8%           |
| 12230     | Special Programs                                  | Mental Disabilities - Severe Mental Disabilities             | \$338,235          | \$534,667              | \$405,733               | \$470,026              | 39.0%           | -12.1%          | 15.8%           |
| 12310     | Special Programs                                  | Physical Impairment - Orthopedic Impairment                  | \$411,953          | \$697,743              | \$370,300               | \$393,168              | -4.6%           | -43.7%          | 6.2%            |
| 12320     | Special Programs                                  | Physical Impairment - Multiple Disabilities                  | \$427,104          | \$769,700              | \$469,763               | \$446,219              | 4.5%            | -42.0%          | -5.0%           |
| 12330     | Special Programs                                  | Physical Impairment - Visual Impairment                      | \$200,327          | \$215,677              | \$213,783               | \$270,118              | 34.8%           | 25.2%           | 26.4%           |
| 12340     | Special Programs                                  | Physical Impairment - Hearing Impairment                     | \$479,895          | \$652,502              | \$453,936               | \$441,559              | -8.0%           | -32.3%          | -2.7%           |
| 12350     | Special Programs                                  | Physical Impairment - Homebound                              | \$144,359          | \$169,915              | \$301,909               | \$371,049              | 157.0%          | 118.4%          | 22.9%           |
| 12410     | Special Programs                                  | Emotional Disabilities - Full Time                           | \$2,519,136        | \$3,479,615            | \$2,571,957             | \$2,833,034            | 12.5%           | -18.6%          | 10.2%           |
| 12510     | Special Programs                                  | Culturally Different - Communication Disorders               | \$1,303,303        | \$1,998,476            | \$1,538,266             | \$1,516,729            | 16.4%           | -24.1%          | -1.4%           |
| 12610     | Special Programs                                  | Learning Disability                                          | \$4,316,542        | \$6,691,279            | \$5,033,021             | \$5,256,978            | 21.8%           | -21.4%          | 4.4%            |
| 12710     | Special Programs                                  | Equal Opportunity At Risk                                    | \$56,142           | \$73,474               | \$174,825               | \$221,137              | 293.9%          | 201.0%          | 26.5%           |
| 12810     | Special Programs                                  | Special Education Preschool                                  | \$921,942          | \$997,297              | \$1,553,979             | \$1,449,507            | 57.2%           | 45.3%           | -6.7%           |
| 12900     | Special Programs                                  | Other Special Programs                                       | \$751,374          | \$1,118,915            | \$2,235,819             | \$2,211,907            | 194.4%          | 97.7%           | -1.1%           |
| 13100     | Adult/Continuing Education Programs               | Instruction                                                  | \$278,073          | \$182,623              | \$0                     | \$0                    | -100.0%         | -100.0%         | NA              |
| 13200     | Adult/Continuing Education Programs               | Advanced Adult Education                                     | \$130,311          | \$225,636              | \$0                     | \$0                    | -100.0%         | -100.0%         | NA              |
| 13300     | Adult/Continuing Education Programs               | Occupational Programs                                        | \$321,056          | \$374,817              | \$0                     | \$0                    | -100.0%         | -100.0%         | NA              |
| 13900     | Adult/Continuing Education Programs               | Other Adult/Continuing Ed. Program                           | \$60,981           | \$116,341              | \$0                     | \$0                    | -100.0%         | -100.0%         | NA              |
| 14100     | Summer School Programs                            | Elementary                                                   | \$177,457          | \$368,220              | \$337,345               | \$525,622              | 196.2%          | 42.7%           | 55.8%           |
| 14200     | Summer School Programs                            | Middle/Junior High School                                    | \$266,364          | \$182,493              | \$63,402                | \$103,982              | -61.0%          | -43.0%          | 64.0%           |
| 14300     | Summer School Programs                            | High School                                                  | \$45,839           | \$295,708              | \$45,605                | \$75,378               | 64.4%           | -74.5%          | 65.3%           |
| 16100     | Remediation                                       | Remediation Testing                                          | \$685,152          | \$706,641              | \$346,919               | \$318,300              | -53.5%          | -55.0%          | -8.2%           |
| 16200     | Remediation                                       | Preventive Remediation                                       | \$132,121          | \$31,444               | \$0                     | \$0                    | -100.0%         | -100.0%         | NA              |
| 17900     | Payments to Other Governmental Units Within State | Other                                                        | \$70,439           | \$0                    | \$0                     | \$0                    | -100.0%         | NA              | NA              |
| 22110     | Instruction                                       | Imp. of Instruction - Service Area Direction                 | \$2,728,860        | \$4,887,597            | \$3,810,022             | \$4,356,152            | 59.6%           | -10.9%          | 14.3%           |
| 22120     | Instruction                                       | Imp. of Instruction - Instruction and Curriculum Dev.        | \$6,143            | \$2,513,810            | \$2,096,505             | \$2,174,484            | 35300.1%        | -13.5%          | 3.7%            |
| 22130     | Instruction                                       | Imp. of Instruction - Instructional Staff Training           | \$282,557          | \$229,114              | \$68,680                | \$22,116               | -92.2%          | -90.3%          | -67.8%          |
| 22190     | Instruction                                       | Imp. of Instruction - Other Imp. of Instruct. Services       | \$0                | \$0                    | \$26,731                | \$0                    | NA              | NA              | -100.0%         |
| 22210     | Instruction                                       | Library/Media Services - Service Area Direction              | \$10,610           | \$16,064               | \$0                     | \$0                    | -100.0%         | -100.0%         | NA              |
| 22220     | Instruction                                       | Library/Media Services - School Library                      | \$334,437          | \$495,867              | \$433,392               | \$536,337              | 60.4%           | 8.2%            | 23.8%           |
| 22230     | Instruction                                       | Library/Media Services - Audiovisual                         | \$21,688           | \$40,748<br>\$261,867  | \$0<br>615 752          | \$0<br>¢14.000         | -100.0%         | -100.0%         | NA              |
| 22250     | Instruction                                       | Library/Media Services - Computer Assisted Instruc. Services | \$876,407          | \$261,867<br>\$438,440 | \$15,752<br>\$212,280   | \$14,000               | -98.4%          | -94.7%          | -11.1%          |
| 22290     | Instruction                                       | Library/Media Services - Other Educational Media Services    | \$328,686          | \$438,449<br>¢0        | \$313,280               | \$177,820<br>\$2,504   | -45.9%          | -59.4%          | -43.2%          |
| 22310     | Instruction                                       | Instruc. Related Tech Tech. Service Supervision and Admin.   | \$0<br>\$462 F17   | \$0<br>\$0             | \$3,020<br>¢0           | \$3,504<br>¢0          | NA              | NA              | 16.0%           |
| 22360     | Instruction                                       | Instruc. Related Tech Network Support                        | \$463,517          | \$0<br>¢0              | \$0<br>¢51.250          | \$0                    | -100.0%         | NA              | NA              |
| 22380     | Instruction                                       | Instruc. Related Tech PD for Instr. Focused Tech. Pers.      | \$0<br>\$0         | \$0<br>¢152            | \$51,359<br>\$1,412,727 | \$44,140<br>\$025,221  | NA              | NA              | -14.1%          |
| 22900     | Instruction                                       | Other Support Service - Instruct. Staff                      | \$0<br>\$102.845   | \$153<br>\$240.001     | \$1,413,727             | \$925,331<br>\$272,105 |                 | 605404.1%       | -34.5%          |
| 25510     | Central Services                                  | Textbooks for Rent/Resale - Direction of Rental Service      | \$102,845          | \$249,901              | \$318,795               | \$272,105              | 164.6%          | 8.9%            | -14.6%          |
| 25520     | Central Services                                  | Textbks. for Rent/Resale - Textbks., Workbooks, & Repairs    | \$2,364,662        | \$2,019,017            | \$5,041,374             | \$2,901,203            | 22.7%           | 43.7%           | -42.5%          |