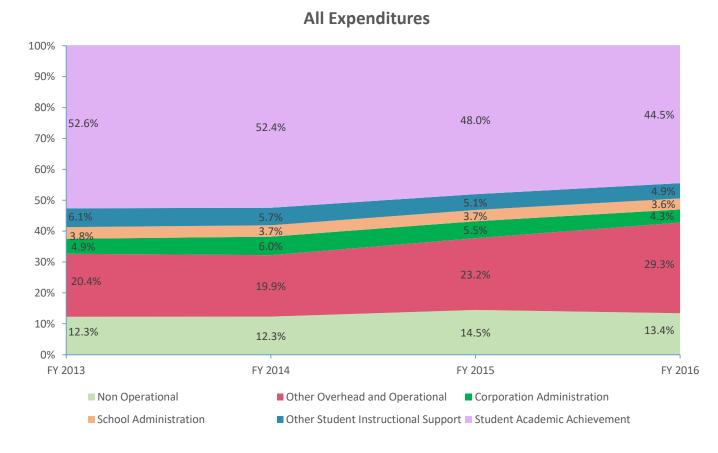

| Instructional Expenditures    |                      |            |               |            |               |            |               |            |               |            |               |            |
|-------------------------------|----------------------|------------|---------------|------------|---------------|------------|---------------|------------|---------------|------------|---------------|------------|
|                               | FY 2006 <sup>1</sup> |            | FY 2009       | 2          | FY 2013       |            | FY 2014       |            | FY 2015       |            | FY 2016       |            |
| Expenditure Type              | Amount               | % of Total | Amount        | % of Total | Amount        | % of Total | Amount        | % of Total | Amount        | % of Total | Amount        | % of Total |
| Student Academic Achievement  | \$144,646,320        | 58.3%      | \$129,289,442 | 54.9%      | \$127,352,477 | 52.6%      | \$128,604,249 | 52.4%      | \$126,044,655 | 48.0%      | \$125,134,297 | 44.5%      |
| Student Instructional Support | \$19,491,341         | 7.9%       | \$24,358,677  | 10.3%      | \$23,869,161  | 9.9%       | \$22,951,212  | 9.4%       | \$23,026,386  | 8.8%       | \$23,964,196  | 8.5%       |
| Total                         | \$164,137,661        | 66.2%      | \$153,648,119 | 65.3%      | \$151,221,638 | 62.5%      | \$151,555,462 | 61.8%      | \$149,071,041 | 56.8%      | \$149,098,494 | 53.0%      |

| Non Instructional Expenditures |                      |            |                      |            |               |            |               |            |               |            |               |            |  |
|--------------------------------|----------------------|------------|----------------------|------------|---------------|------------|---------------|------------|---------------|------------|---------------|------------|--|
|                                | FY 2006 <sup>1</sup> |            | FY 2009 <sup>2</sup> |            | FY 2013       |            | FY 2014       |            | FY 2015       |            | FY 2016       |            |  |
| Expenditure Type               | Amount               | % of Total | Amount               | % of Total | Amount        | % of Total | Amount        | % of Total | Amount        | % of Total | Amount        | % of Total |  |
| Overhead and Operational       | \$45,595,119         | 18.4%      | \$55,794,099         | 23.7%      | \$61,101,523  | 25.2%      | \$63,453,554  | 25.9%      | \$75,295,532  | 28.7%      | \$94,528,433  | 33.6%      |  |
| Non Operational                | \$38,278,856         | 15.4%      | \$25,934,033         | 11.0%      | \$29,721,014  | 12.3%      | \$30,251,410  | 12.3%      | \$38,017,667  | 14.5%      | \$37,800,322  | 13.4%      |  |
| Not Categorized                | \$9,093              | 0.0%       | \$0                  | 0.0%       | \$0           | 0.0%       | \$0           | 0.0%       | \$0           | 0.0%       | \$0           | 0.0%       |  |
| Total                          | \$83,883,068         | 33.8%      | \$81,728,132         | 34.7%      | \$90,822,538  | 37.5%      | \$93,704,965  | 38.2%      | \$113,313,198 | 43.2%      | \$132,328,754 | 47.0%      |  |
|                                |                      |            |                      |            |               |            |               |            |               |            |               |            |  |
| Grand Total                    | \$248,020,729        |            | \$235,376,251        |            | \$242,044,176 |            | \$245,260,426 |            | \$262,384,239 |            | \$281,427,248 |            |  |