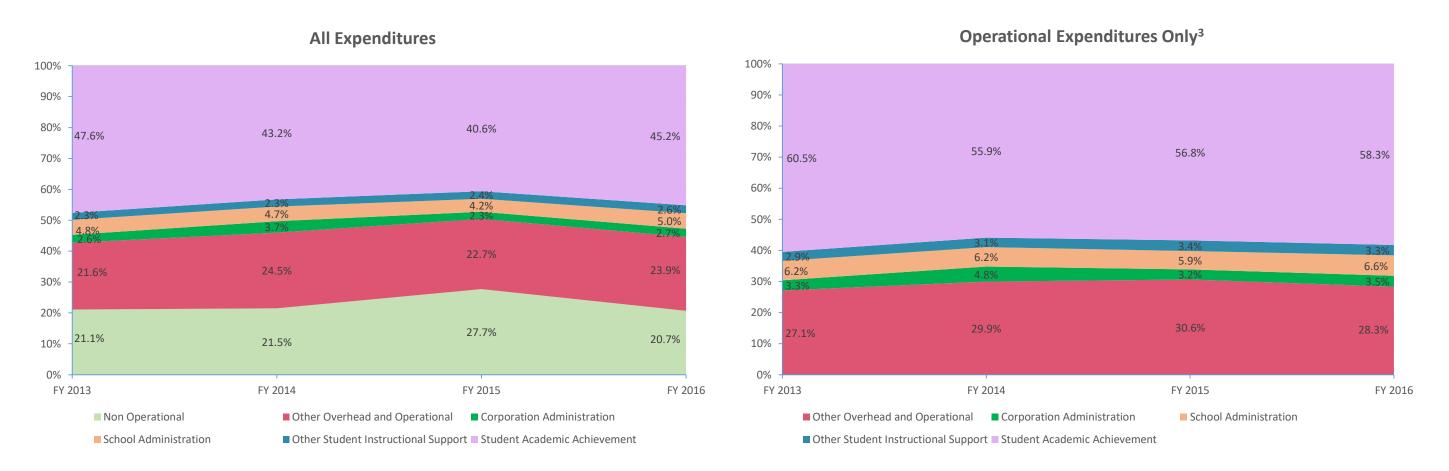

| Instructional Expenditures    |                      |            |                      |            |             |            |             |            |             |            |             |            |
|-------------------------------|----------------------|------------|----------------------|------------|-------------|------------|-------------|------------|-------------|------------|-------------|------------|
|                               | FY 2006 <sup>1</sup> |            | FY 2009 <sup>2</sup> |            | FY 2013     |            | FY 2014     |            | FY 2015     |            | FY 2016     |            |
| Expenditure Type              | Amount               | % of Total | Amount               | % of Total | Amount      | % of Total | Amount      | % of Total | Amount      | % of Total | Amount      | % of Total |
| Student Academic Achievement  | \$7,905,080          | 49.0%      | \$8,403,412          | 46.4%      | \$7,681,186 | 47.6%      | \$7,351,266 | 43.2%      | \$7,027,592 | 40.6%      | \$7,345,053 | 45.2%      |
| Student Instructional Support | \$1,016,940          | 6.3%       | \$1,292,048          | 7.1%       | \$1,145,109 | 7.1%       | \$1,202,525 | 7.1%       | \$1,148,917 | 6.6%       | \$1,231,819 | 7.6%       |
| Total                         | \$8,922,021          | 55.3%      | \$9,695,460          | 53.5%      | \$8,826,296 | 54.7%      | \$8,553,791 | 50.3%      | \$8,176,509 | 47.3%      | \$8,576,872 | 52.7%      |

| Non Instructional Expenditures |                      |            |                      |            |              |            |              |            |              |            |              |            |  |
|--------------------------------|----------------------|------------|----------------------|------------|--------------|------------|--------------|------------|--------------|------------|--------------|------------|--|
|                                | FY 2006 <sup>1</sup> |            | FY 2009 <sup>2</sup> |            | FY 2013      |            | FY 2014      |            | FY 2015      |            | FY 2016      | j          |  |
| Expenditure Type               | Amount               | % of Total | Amount               | % of Total | Amount       | % of Total | Amount       | % of Total | Amount       | % of Total | Amount       | % of Total |  |
| Overhead and Operational       | \$3,205,591          | 19.9%      | \$4,444,853          | 24.5%      | \$3,900,059  | 24.2%      | \$4,792,247  | 28.2%      | \$4,332,483  | 25.0%      | \$4,323,096  | 26.6%      |  |
| Non Operational                | \$4,010,395          | 24.9%      | \$3,976,161          | 21.9%      | \$3,402,278  | 21.1%      | \$3,652,050  | 21.5%      | \$4,793,822  | 27.7%      | \$3,362,124  | 20.7%      |  |
| Not Categorized                | \$0                  | 0.0%       | \$0                  | 0.0%       | \$0          | 0.0%       | \$0          | 0.0%       | \$0          | 0.0%       | \$0          | 0.0%       |  |
| Total                          | \$7,215,986          | 44.7%      | \$8,421,015          | 46.5%      | \$7,302,337  | 45.3%      | \$8,444,297  | 49.7%      | \$9,126,304  | 52.7%      | \$7,685,220  | 47.3%      |  |
|                                |                      | -          |                      |            |              | -          |              | -          |              | -          |              |            |  |
| Grand Total                    | \$16,138,006         |            | \$18,116,474         |            | \$16,128,632 |            | \$16,998,088 |            | \$17,302,814 |            | \$16,262,092 |            |  |

Note 1: FY 2006 is included per IC 20-42.5-3-5. The Prorated by Fund accounts are included in the appropriate expenditure category.

Note 2: FY 2009 is included because it is the first year that the State Board of Accounts used the Accounting and Financial Regulatory Reporting Manual that is currently in place.