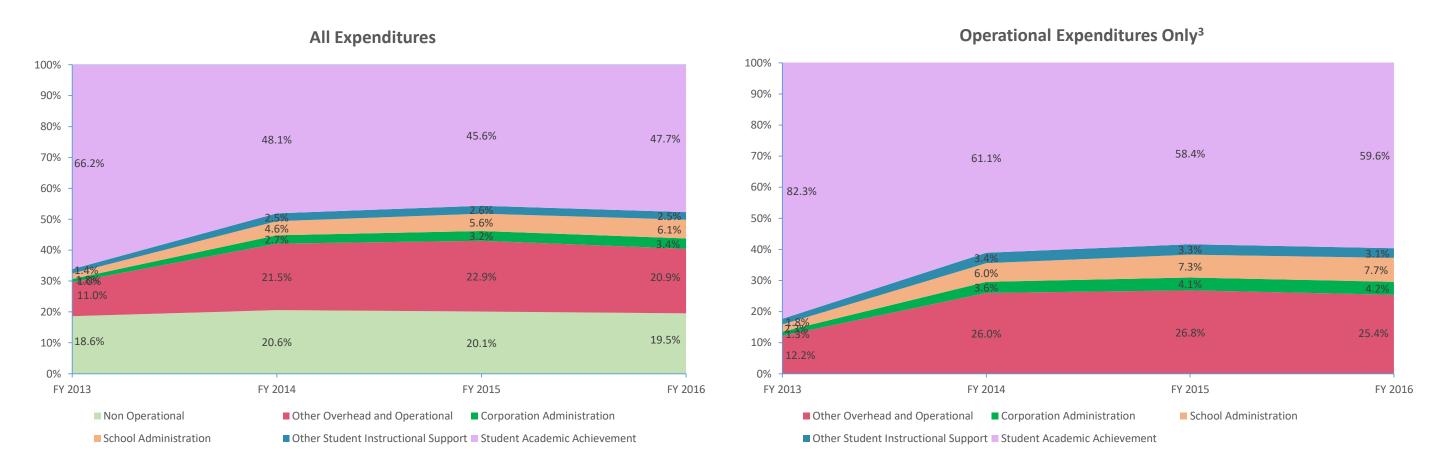

|                               |             |            |             |            | Instructional Expe | nditures   |             |            |             |            |             |            |
|-------------------------------|-------------|------------|-------------|------------|--------------------|------------|-------------|------------|-------------|------------|-------------|------------|
|                               | FY 2006     | 1          | FY 2009     | 2          | FY 2013            |            | FY 2014     | ļ          | FY 2015     |            | FY 2016     | 5          |
| Expenditure Type              | Amount      | % of Total | Amount      | % of Total | Amount             | % of Total | Amount      | % of Total | Amount      | % of Total | Amount      | % of Total |
| Student Academic Achievement  | \$6,661,534 | 45.5%      | \$8,150,865 | 51.1%      | \$10,049,533       | 66.2%      | \$7,024,681 | 48.1%      | \$6,489,039 | 45.6%      | \$6,328,634 | 47.7%      |
| Student Instructional Support | \$1,017,140 | 6.9%       | \$1,401,822 | 8.8%       | \$485,554          | 3.2%       | \$1,037,135 | 7.1%       | \$1,162,213 | 8.2%       | \$1,130,769 | 8.5%       |
| Total                         | \$7,678,674 | 52.4%      | \$9,552,686 | 59.9%      | \$10,535,087       | 69.3%      | \$8,061,817 | 55.2%      | \$7,651,252 | 53.8%      | \$7,459,403 | 56.2%      |

|                          |              |                      |              | N          | Ion Instructional Ex | penditures |              |            |              |            |              |            |
|--------------------------|--------------|----------------------|--------------|------------|----------------------|------------|--------------|------------|--------------|------------|--------------|------------|
| FY 2006 <sup>1</sup>     |              | FY 2009 <sup>2</sup> |              | FY 2013    |                      | FY 2014    |              | FY 2015    |              | FY 2016    | ;            |            |
| Expenditure Type         | Amount       | % of Total           | Amount       | % of Total | Amount               | % of Total | Amount       | % of Total | Amount       | % of Total | Amount       | % of Total |
| Overhead and Operational | \$4,204,360  | 28.7%                | \$3,928,874  | 24.6%      | \$1,827,536          | 12.0%      | \$3,539,123  | 24.2%      | \$3,705,561  | 26.1%      | \$3,218,522  | 24.3%      |
| Non Operational          | \$2,768,884  | 18.9%                | \$2,479,051  | 15.5%      | \$2,828,584          | 18.6%      | \$3,007,035  | 20.6%      | \$2,862,471  | 20.1%      | \$2,592,638  | 19.5%      |
| Not Categorized          | \$0          | 0.0%                 | \$0          | 0.0%       | \$0                  | 0.0%       | \$0          | 0.0%       | \$0          | 0.0%       | \$0          | 0.0%       |
| Total                    | \$6,973,244  | 47.6%                | \$6,407,925  | 40.1%      | \$4,656,120          | 30.7%      | \$6,546,158  | 44.8%      | \$6,568,032  | 46.2%      | \$5,811,160  | 43.8%      |
|                          |              | -                    |              | -          |                      | -          |              | -          |              |            |              |            |
| Grand Total              | \$14,651,918 |                      | \$15,960,611 |            | \$15,191,207         |            | \$14,607,975 |            | \$14,219,284 |            | \$13,270,563 |            |

Note 3: Operational expenditures exclude: Non Operational expenditure type, Property object codes, and Adult/Continuing Education accounts.

|                |                                                   |                                                                                           |                      |                       |                       | _                           |                        | cent Change            |                  |
|----------------|---------------------------------------------------|-------------------------------------------------------------------------------------------|----------------------|-----------------------|-----------------------|-----------------------------|------------------------|------------------------|------------------|
|                |                                                   |                                                                                           |                      |                       |                       |                             | 2006 to                | 2009 to                | 2015 to          |
| Account        |                                                   |                                                                                           | FY 2006              | FY 2009               | FY 2015               | FY 2016                     | 2016                   | 2016                   | 2016             |
|                |                                                   | Student Academic Achievement                                                              |                      | 4.5                   |                       | *                           |                        |                        |                  |
| 11025          | Regular Programs                                  | Non Special Education Preschool                                                           | \$0                  | \$0                   | \$0                   | \$20,905                    | NA                     | NA                     | NA               |
| 11050          | Regular Programs                                  | Full Day Kindergarten                                                                     | \$0                  | \$0                   | \$298,425             | \$240,437                   | NA                     | NA<br>22 22            | -19.4%           |
| 11100          | Regular Programs                                  | Elementary                                                                                | \$1,447,120          | \$2,678,130           | \$1,682,931           | \$1,612,585                 | 11.4%                  | -39.8%                 | -4.2%            |
| 11200          | Regular Programs                                  | Middle/Junior High                                                                        | \$1,146,640          | \$1,868,912           | \$1,496,362           | \$1,434,407                 | 25.1%                  | -23.2%                 | -4.1%            |
| 11300<br>11350 | Regular Programs                                  | High School                                                                               | \$1,155,401          | \$1,972,213           | \$1,354,985           | \$1,376,037                 | 19.1%                  | -30.2%                 | 1.6%<br>-28.2%   |
| 11420          | Regular Programs                                  | High School - Academic Honors Diploma                                                     | \$0<br>\$41.380      | \$0<br>\$107.800      | \$73,079<br>\$133,030 | \$52,484<br>\$107,776       | NA<br>160.4%           | NA<br>-0.1%            | -28.2%<br>-18.4% |
| 11420          | Regular Programs<br>Regular Programs              | Vocational Education - Agriculture B  Vocational Education - Consumer and Homemaking      | \$41,389<br>\$44,870 | \$107,890<br>\$65,610 | \$132,039<br>\$53,520 | \$107,776<br>\$55,321       | 23.3%                  | -0.1%<br>-15.7%        | 3.4%             |
| 11470          | Regular Programs                                  | Vocational Education - Consumer and Homemaking  Vocational Education - Business Education | \$59,627             | \$03,010<br>\$0       | \$33,320<br>\$145,309 | \$33,321<br>\$94,174        | 23.3 <i>%</i><br>57.9% | -13.7 <i>7</i> 6<br>NA | -35.2%           |
| 11590          | Regular Programs                                  | Vocational Education - Other Vocational Ed. Programs                                      | \$43,863             | \$15,638              | \$145,505             | \$54,174<br>\$0             | -100.0%                | -100.0%                | -33.270<br>NA    |
| 11620          | Regular Programs                                  | Alternative Education Programs - Middle/Junior High School                                | \$43,803<br>\$0      | \$453                 | \$0<br>\$0            | \$0<br>\$0                  | -100.0%<br>NA          | -100.0%                | NA<br>NA         |
| 11630          | Regular Programs                                  | Alternative Education Programs - High School                                              | \$550                | \$7,400               | \$1,920               | \$0<br>\$0                  | -100.0%                | -100.0%                | -100.0%          |
| 12110          | Special Programs                                  | Gifted and Talented - Gifted And Talented                                                 | \$21,041             | \$45,395              | \$1,320<br>\$45,378   | \$33,198                    | 57.8%                  | -26.9%                 | -26.8%           |
| 12350          | Special Programs                                  | Physical Impairment - Homebound                                                           | \$6,207              | \$7,613               | \$1,814               | \$287                       | -95.4%                 | -96.2%                 | -84.2%           |
| 12810          | Special Programs                                  | Special Education Preschool                                                               | \$6,540              | \$179,446             | \$165,925             | \$196,726                   | 2908.1%                | 9.6%                   | 18.6%            |
| 12900          | Special Programs                                  | Other Special Programs                                                                    | \$0,540              | \$28,415              | \$34,677              | \$34,111                    | NA                     | 20.0%                  | -1.6%            |
| 14100          | Summer School Programs                            | Elementary                                                                                | \$0<br>\$0           | \$20,419              | \$16,521              | \$31,711                    | NA                     | NA                     | 91.9%            |
| 14200          | Summer School Programs                            | Middle/Junior High School                                                                 | \$0                  | \$6,019               | \$10,521              | \$0                         | NA<br>NA               | -100.0%                | NA               |
| 14300          | Summer School Programs                            | High School                                                                               | \$25,419             | \$21,505              | \$14,373              | \$12,731                    | -49.9%                 | -40.8%                 | -11.4%           |
| 16100          | Remediation                                       | Remediation Testing                                                                       | \$1,323              | \$0                   | \$0                   | \$4,000                     | 202.4%                 | NA                     | NA               |
| 16200          | Remediation                                       | Preventive Remediation                                                                    | \$1,323              | \$4,734               | \$0<br>\$0            | \$ <del>-</del> ,500<br>\$0 | NA                     | -100.0%                | NA               |
| 17300          | Payments to Other Governmental Units Within State | Area Vocat. School (Part. Share)                                                          | \$194,233            | \$328,562             | \$419,378             | \$411,636                   | 111.9%                 | 25.3%                  | -1.8%            |
| 17400          | Payments to Other Governmental Units Within State | Joint Services and Supply - Special Ed.                                                   | \$988,312            | \$287,618             | \$285,014             | \$354,306                   | -64.2%                 | 23.2%                  | 24.3%            |
| 22110          | Instruction                                       | Imp. of Instruction - Service Area Direction                                              | \$27,731             | \$0                   | \$3,595               | \$22,517                    | -18.8%                 | NA                     | 526.4%           |
| 22120          | Instruction                                       | Imp. of Instruction - Instruction and Curriculum Dev.                                     | \$23,790             | \$63,818              | \$8,900               | \$6,729                     | -71.7%                 | -89.5%                 | -24.4%           |
| 22220          | Instruction                                       | Library/Media Services - School Library                                                   | \$84,142             | \$120,071             | \$8,841               | \$12,851                    | -84.7%                 | -89.3%                 | 45.4%            |
| 22230          | Instruction                                       | Library/Media Services - Audiovisual                                                      | \$3,209              | \$3,270               | \$0                   | \$937                       | -70.8%                 | -71.3%                 | NA               |
| 22310          | Instruction                                       | Instruc. Related Tech Tech. Service Supervision and Admin.                                | \$83,938             | \$168,832             | \$36,618              | \$3,144                     | -96.3%                 | -98.1%                 | -91.4%           |
| 22360          | Instruction                                       | Instruc. Related Tech Network Support                                                     | \$28,551             | \$0                   | \$0                   | \$0                         | -100.0%                | NA                     | NA               |
| 22370          | Instruction                                       | Instruc. Related Tech Hardware Maintenance and Support                                    | \$0                  | \$114,357             | \$134,766             | \$74,070                    | NA                     | -35.2%                 | -45.0%           |
| 22900          | Instruction                                       | Other Support Service - Instruct. Staff                                                   | \$0                  | \$0                   | \$0                   | \$7,923                     | NA                     | NA                     | NA               |
| 25560          | Central Services                                  | Textbks. for Rent/Resale - Public Information Services                                    | \$128,126            | \$54,964              | \$74,672              | \$127,548                   | -0.5%                  | 132.1%                 | 70.8%            |
| 25570          | Central Services                                  | Textbks. for Rent/Resale - Materials and Supplies                                         | \$0                  | \$0                   | \$0                   | \$81                        | NA                     | NA                     | NA               |
| 26497          | Category not Specified                            | Teachers Retir. Fund - 07 Acct. Code                                                      | \$241,501            | ,<br>\$0              | ,<br>\$0              | ,<br>\$0                    | -100.0%                | NA                     | NA               |
|                | Student Academic A                                | Achievement Total                                                                         | \$5,803,523          | \$8,150,865           | \$6,489,039           | \$6,328,634                 | 9.0%                   | -22.4%                 | -2.5%            |
|                |                                                   |                                                                                           |                      |                       |                       |                             |                        |                        |                  |
|                |                                                   | Student Instructional Support                                                             |                      |                       |                       |                             |                        |                        |                  |
| 21210          | Students                                          | Guidance Services - Service Area Direction                                                | \$85,000             | \$0                   | \$0                   | \$0                         | -100.0%                | NA                     | NA               |
| 21220          | Students                                          | Guidance Services - Counseling Services                                                   | \$85,257             | \$209,011             | \$227,057             | \$186,343                   | 118.6%                 | -10.8%                 | -17.9%           |
| 21340          | Students                                          | Health Services - Nurse Services                                                          | \$87,842             | \$133,655             | \$136,933             | \$139,004                   | 58.2%                  | 4.0%                   | 1.5%             |
| 21520          | Students                                          | Speech Path. & Audio. Serv Speech Pathology Services                                      | \$50,927             | \$74,441              | \$0                   | \$0                         | -100.0%                | -100.0%                | NA               |
| 24100          | School Administration                             | Office of The Principal                                                                   | \$531,710            | \$957,435             | \$798,222             | \$805,422                   | 51.5%                  | -15.9%                 | 0.9%             |
| 24900          | School Administration                             | Other Support Services - School Admin.                                                    | \$4,298              | \$27,279              | \$0                   | \$0                         | -100.0%                | -100.0%                | NA<br>2 To       |
|                | Student Instruction                               | nal Support Total                                                                         | \$845,034            | \$1,401,822           | \$1,162,213           | \$1,130,769                 | 33.8%                  | -19.3%                 | -2.7%            |
|                |                                                   | Overhead and Operational                                                                  |                      |                       |                       |                             |                        |                        |                  |
| 23110          | General Administration                            | Board of Education - Service Area Direction                                               | \$54,562             | \$0                   | \$0                   | \$0                         | -100.0%                | NA                     | NA               |
| 23120          | General Administration                            | Board of Education - Service Area Assistants                                              | \$0                  | \$87,276              | \$88,251              | \$101,237                   | NA                     | 16.0%                  | 14.7%            |
| 23150          | General Administration                            | Board of Education - Legal Services                                                       | \$63,855             | \$17,775              | \$26,122              | \$5,071                     | -92.1%                 | -71.5%                 | -80.6%           |
| 23160          | General Administration                            | Board of Education - Promotion Expenses                                                   | \$7,104              | \$7,613               | \$6,572               | \$1,995                     | -71.9%                 | -73.8%                 | -69.7%           |
| 23210          | General Administration                            | Executive Administration - Office of The Superintendent                                   | \$210,817            | \$329,467             | \$274,580             | \$242,114                   | 14.8%                  | -26.5%                 | -11.8%           |
|                | General Administration                            | Executive Administration - Other Executive Admin. Services                                |                      |                       |                       |                             |                        | -100.0%                | NA               |
|                | Central Services                                  | Fiscal Services - Other - Refund of Revenue                                               | \$84                 | \$0                   | <b>\$</b> 0           | \$0                         | -100.0%                | NA                     | NA               |
| 23290<br>25191 |                                                   |                                                                                           | \$3,279<br>\$84      | \$3,945<br>\$0        | \$0<br>\$0            | \$0<br>\$0                  | -100.0%<br>-100.0%     | -1                     |                  |