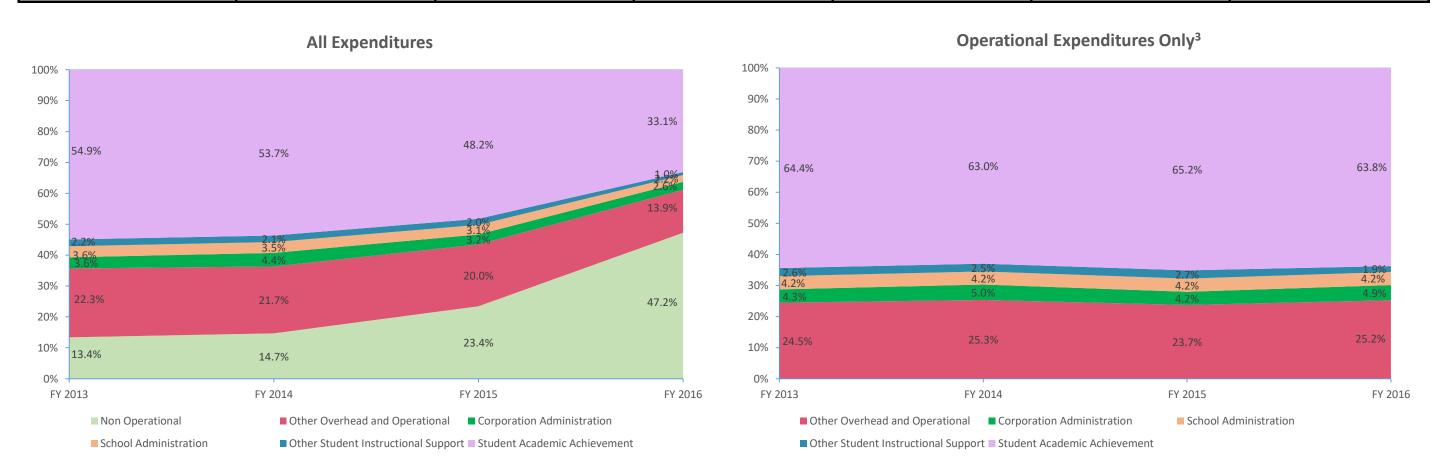

| Instructional Expenditures    |                      |            |                      |            |             |            |             |            |             |            |             |            |
|-------------------------------|----------------------|------------|----------------------|------------|-------------|------------|-------------|------------|-------------|------------|-------------|------------|
|                               | FY 2006 <sup>1</sup> |            | FY 2009 <sup>2</sup> |            | FY 2013     |            | FY 2014     |            | FY 2015     |            | FY 2016     |            |
| Expenditure Type              | Amount               | % of Total | Amount               | % of Total | Amount      | % of Total | Amount      | % of Total | Amount      | % of Total | Amount      | % of Total |
| Student Academic Achievement  | \$9,582,061          | 56.8%      | \$7,432,742          | 58.7%      | \$6,579,273 | 54.9%      | \$6,059,597 | 53.7%      | \$6,522,199 | 48.2%      | \$6,453,484 | 33.1%      |
| Student Instructional Support | \$826,593            | 4.9%       | \$532,800            | 4.2%       | \$692,710   | 5.8%       | \$634,380   | 5.6%       | \$686,785   | 5.1%       | \$613,907   | 3.2%       |
| Total                         | \$10,408,654         | 61.7%      | \$7,965,542          | 62.9%      | \$7,271,983 | 60.7%      | \$6,693,977 | 59.3%      | \$7,208,984 | 53.3%      | \$7,067,391 | 36.3%      |

| Non Instructional Expenditures |                      |            |                      |            |              |            |              |            |              |            |              |            |
|--------------------------------|----------------------|------------|----------------------|------------|--------------|------------|--------------|------------|--------------|------------|--------------|------------|
|                                | FY 2006 <sup>1</sup> |            | FY 2009 <sup>2</sup> |            | FY 2013      | FY 2013    |              | FY 2014    |              | 5          | FY 2016      | 5          |
| Expenditure Type               | Amount               | % of Total | Amount               | % of Total | Amount       | % of Total | Amount       | % of Total | Amount       | % of Total | Amount       | % of Total |
| Overhead and Operational       | \$2,567,161          | 15.2%      | \$3,030,196          | 23.9%      | \$3,102,921  | 25.9%      | \$2,940,580  | 26.0%      | \$3,143,809  | 23.2%      | \$3,211,846  | 16.5%      |
| Non Operational                | \$3,881,416          | 23.0%      | \$1,669,407          | 13.2%      | \$1,604,196  | 13.4%      | \$1,657,933  | 14.7%      | \$3,170,877  | 23.4%      | \$9,203,623  | 47.2%      |
| Not Categorized                | \$0                  | 0.0%       | \$0                  | 0.0%       | \$0          | 0.0%       | \$0          | 0.0%       | \$0          | 0.0%       | \$0          | 0.0%       |
| Total                          | \$6,448,577          | 38.3%      | \$4,699,602          | 37.1%      | \$4,707,117  | 39.3%      | \$4,598,514  | 40.7%      | \$6,314,686  | 46.7%      | \$12,415,469 | 63.7%      |
|                                |                      |            |                      |            |              |            |              |            |              |            |              |            |
| Grand Total                    | \$16,857,231         |            | \$12,665,145         |            | \$11,979,100 |            | \$11,292,490 |            | \$13,523,670 |            | \$19,482,860 |            |