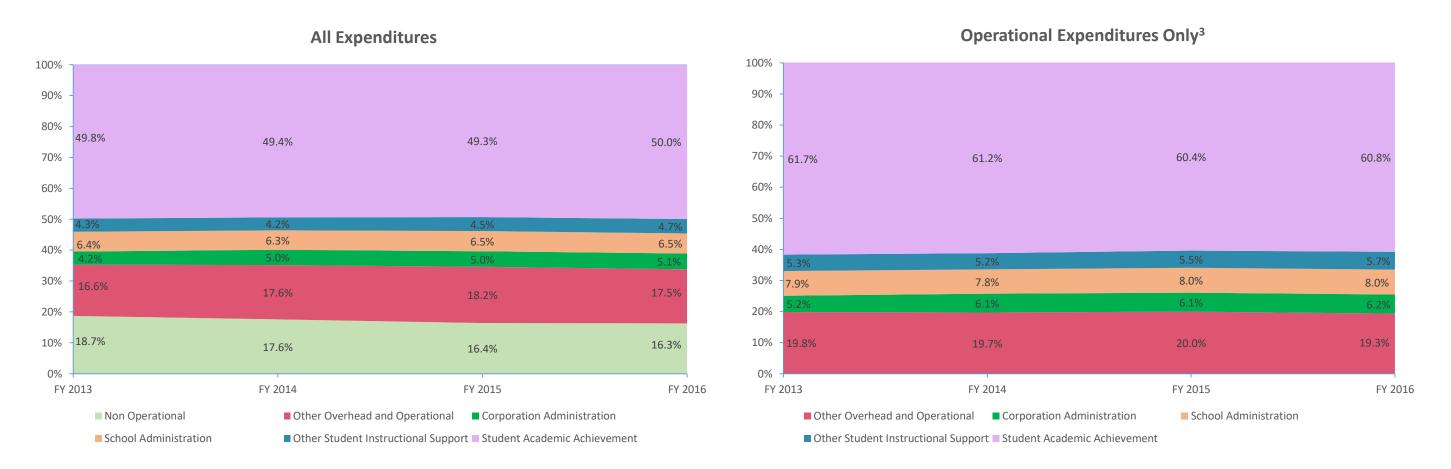

| Instructional Expenditures    |                      |            |                      |            |             |            |             |            |             |            |             |            |
|-------------------------------|----------------------|------------|----------------------|------------|-------------|------------|-------------|------------|-------------|------------|-------------|------------|
|                               | FY 2006 <sup>1</sup> |            | FY 2009 <sup>2</sup> |            | FY 2013     |            | FY 2014     |            | FY 2015     |            | FY 2016     |            |
| Expenditure Type              | Amount               | % of Total | Amount               | % of Total | Amount      | % of Total | Amount      | % of Total | Amount      | % of Total | Amount      | % of Total |
| Student Academic Achievement  | \$6,108,999          | 49.4%      | \$6,796,386          | 45.6%      | \$6,680,237 | 49.8%      | \$6,859,496 | 49.4%      | \$6,766,145 | 49.3%      | \$7,129,305 | 50.0%      |
| Student Instructional Support | \$1,284,638          | 10.4%      | \$1,404,347          | 9.4%       | \$1,432,514 | 10.7%      | \$1,458,632 | 10.5%      | \$1,519,009 | 11.1%      | \$1,590,257 | 11.1%      |
| Total                         | \$7,393,637          | 59.7%      | \$8,200,733          | 55.0%      | \$8,112,751 | 60.5%      | \$8,318,129 | 59.9%      | \$8,285,154 | 60.4%      | \$8,719,562 | 61.1%      |

| Non Instructional Expenditures |                      |            |                      |            |              |            |              |            |              |            |              |            |  |
|--------------------------------|----------------------|------------|----------------------|------------|--------------|------------|--------------|------------|--------------|------------|--------------|------------|--|
|                                | FY 2006 <sup>1</sup> |            | FY 2009 <sup>2</sup> |            | FY 2013      |            | FY 2014      |            | FY 2015      |            | FY 2016      |            |  |
| Expenditure Type               | Amount               | % of Total | Amount               | % of Total | Amount       | % of Total | Amount       | % of Total | Amount       | % of Total | Amount       | % of Total |  |
| Overhead and Operational       | \$2,399,017          | 19.4%      | \$2,544,809          | 17.1%      | \$2,794,869  | 20.8%      | \$3,127,500  | 22.5%      | \$3,189,326  | 23.2%      | \$3,228,498  | 22.6%      |  |
| Non Operational                | \$2,586,015          | 20.9%      | \$4,162,087          | 27.9%      | \$2,510,275  | 18.7%      | \$2,442,261  | 17.6%      | \$2,250,087  | 16.4%      | \$2,323,655  | 16.3%      |  |
| Not Categorized                | \$0                  | 0.0%       | \$0                  | 0.0%       | \$0          | 0.0%       | \$0          | 0.0%       | \$0          | 0.0%       | \$0          | 0.0%       |  |
| Total                          | \$4,985,031          | 40.3%      | \$6,706,895          | 45.0%      | \$5,305,143  | 39.5%      | \$5,569,761  | 40.1%      | \$5,439,413  | 39.6%      | \$5,552,153  | 38.9%      |  |
|                                |                      |            |                      |            |              |            |              |            |              |            |              |            |  |
| Grand Total                    | \$12,378,669         |            | \$14,907,629         |            | \$13,417,894 |            | \$13,887,889 |            | \$13,724,567 |            | \$14,271,715 |            |  |