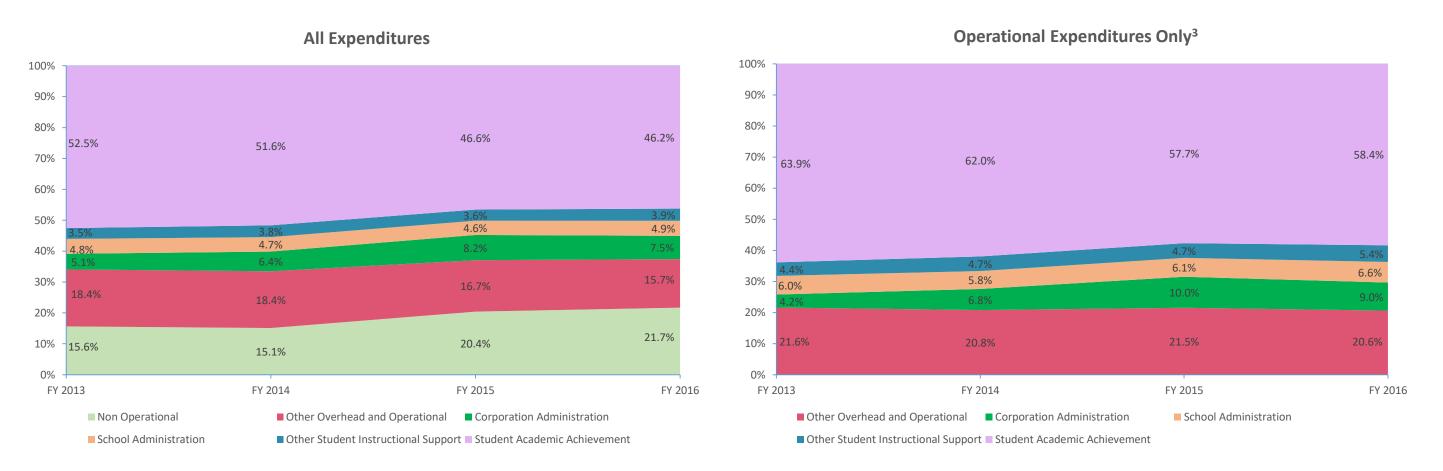

| Instructional Expenditures    |                      |            |                      |            |             |            |             |            |             |            |             |            |
|-------------------------------|----------------------|------------|----------------------|------------|-------------|------------|-------------|------------|-------------|------------|-------------|------------|
|                               | FY 2006 <sup>1</sup> |            | FY 2009 <sup>2</sup> |            | FY 2013     |            | FY 2014     |            | FY 2015     |            | FY 2016     |            |
| Expenditure Type              | Amount               | % of Total | Amount               | % of Total | Amount      | % of Total | Amount      | % of Total | Amount      | % of Total | Amount      | % of Total |
| Student Academic Achievement  | \$3,321,795          | 51.5%      | \$3,449,660          | 52.3%      | \$3,586,236 | 52.5%      | \$3,634,619 | 51.6%      | \$3,036,446 | 46.6%      | \$3,176,418 | 46.2%      |
| Student Instructional Support | \$430,867            | 6.7%       | \$391,782            | 5.9%       | \$568,126   | 8.3%       | \$598,159   | 8.5%       | \$535,730   | 8.2%       | \$607,209   | 8.8%       |
| Total                         | \$3,752,662          | 58.2%      | \$3,841,442          | 58.2%      | \$4,154,362 | 60.9%      | \$4,232,778 | 60.1%      | \$3,572,175 | 54.8%      | \$3,783,627 | 55.1%      |

| Non Instructional Expenditures |                      |            |                      |            |             |            |             |            |             |            |             |            |
|--------------------------------|----------------------|------------|----------------------|------------|-------------|------------|-------------|------------|-------------|------------|-------------|------------|
|                                | FY 2006 <sup>1</sup> |            | FY 2009 <sup>2</sup> |            | FY 2013     |            | FY 2014     |            | FY 2015     |            | FY 2016     |            |
| Expenditure Type               | Amount               | % of Total | Amount               | % of Total | Amount      | % of Total | Amount      | % of Total | Amount      | % of Total | Amount      | % of Total |
| Overhead and Operational       | \$1,487,088          | 23.0%      | \$1,472,342          | 22.3%      | \$1,604,029 | 23.5%      | \$1,741,201 | 24.7%      | \$1,618,728 | 24.8%      | \$1,597,143 | 23.2%      |
| Non Operational                | \$1,212,889          | 18.8%      | \$1,283,961          | 19.5%      | \$1,067,210 | 15.6%      | \$1,063,175 | 15.1%      | \$1,331,938 | 20.4%      | \$1,491,562 | 21.7%      |
| Not Categorized                | \$0                  | 0.0%       | \$0                  | 0.0%       | \$0         | 0.0%       | \$0         | 0.0%       | \$0         | 0.0%       | \$0         | 0.0%       |
| Total                          | \$2,699,977          | 41.8%      | \$2,756,303          | 41.8%      | \$2,671,238 | 39.1%      | \$2,804,376 | 39.9%      | \$2,950,666 | 45.2%      | \$3,088,705 | 44.9%      |
|                                |                      | -          |                      | -          |             | -          |             | -          |             |            |             |            |
| Grand Total                    | \$6,452,639          |            | \$6,597,745          |            | \$6,825,600 |            | \$7,037,154 |            | \$6,522,841 |            | \$6,872,332 |            |