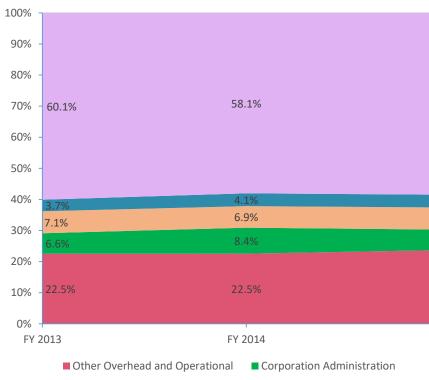

| 58.5%   | 57.9% |
|---------|-------|
| 4.1%    | 4.0%  |
| 7.1%    | 6.8%  |
| 6.5%    | 6.8%  |
| 23.7%   | 24.4% |
| TY 2015 | FY 20 |

School Administration

016

| Account<br>11025<br>11050<br>11100 |                                                   |                                                                                                   |                            |                            |                            | -                          | 2006 to          | rcent Change<br>2009 to | 2015 to          |
|------------------------------------|---------------------------------------------------|---------------------------------------------------------------------------------------------------|----------------------------|----------------------------|----------------------------|----------------------------|------------------|-------------------------|------------------|
| 11025<br>11050                     |                                                   |                                                                                                   |                            |                            |                            |                            |                  |                         |                  |
| 11050                              |                                                   |                                                                                                   | FY 2006                    | FY 2009                    | FY 2015                    | FY 2016                    | 2016             | 2016                    | 2016             |
| 11050                              |                                                   | Student Academic Achievement                                                                      |                            | 40                         | **                         | 4054 550                   |                  |                         |                  |
|                                    | Regular Programs                                  | Non Special Education Preschool                                                                   | \$0                        | \$0                        | \$0                        | \$251,552                  | NA               | NA                      | NA               |
|                                    | Regular Programs                                  | Full Day Kindergarten                                                                             | \$32,515                   | \$323,615                  | \$328,000                  | \$325,070                  | 899.8%           | 0.4%                    | -0.9%            |
| 11100                              | Regular Programs                                  | Elementary<br>Middle/Junior High                                                                  | \$2,281,934                | \$3,026,053<br>\$3,104 FE4 | \$1,269,613<br>\$1,572,048 | \$1,015,628<br>\$1,526,422 | -55.5%<br>-0.5%  | -66.4%<br>-27.5%        | -20.0%           |
| 11200                              | Regular Programs<br>Regular Programs              | High School                                                                                       | \$1,533,916<br>\$1,417,674 | \$2,104,554<br>\$2,064,817 | \$1,572,948<br>\$1,880,590 | \$1,526,432<br>\$1,944,038 | -0.5%<br>37.1%   | -27.5%                  | -3.0%<br>3.4%    |
| 11300                              | Regular Programs                                  | High School - Academic Honors Diploma                                                             | \$14,041                   | \$2,064,817<br>\$812       | \$1,880,390<br>\$10,826    | \$1,944,038<br>\$3,872     | -72.4%           | -5.8%<br>376.8%         | -64.2%           |
| 11355                              | Regular Programs                                  | High School - Academic Honors High Ability Students                                               | \$14,041                   | \$3,828                    | \$10,820<br>\$9,144        | \$3,872<br>\$9,822         | -72.4%<br>NA     | 156.6%                  | -04.276          |
| 11430                              | Regular Programs                                  | Vocational Education - Distributive Education                                                     | \$41,287                   | \$68,957                   | \$118,251                  | \$120,432                  | 191.7%           | 74.6%                   | 1.8%             |
| 11440                              | Regular Programs                                  | Vocational Education - Health Occupations                                                         | \$37,580                   | \$52,701                   | \$88,071                   | \$59,712                   | 58.9%            | 13.3%                   | -32.2%           |
| 11460                              | Regular Programs                                  | Vocational Education - Occupational Home Economics                                                | \$59,210                   | \$75,031                   | \$51,766                   | \$59,100                   | -0.2%            | -21.2%                  | 14.2%            |
| 11470                              | Regular Programs                                  | Vocational Education - Business Education                                                         | \$43,582                   | \$78,272                   | \$64,079                   | \$58,387                   | 34.0%            | -25.4%                  | -8.9%            |
| 11480                              | Regular Programs                                  | Vocational Education - Industrial Education A                                                     | \$330,556                  | \$448,548                  | \$427,059                  | \$457,709                  | 38.5%            | 2.0%                    | 7.2%             |
| 11590                              | Regular Programs                                  | Vocational Education - Other Vocational Ed. Programs                                              | \$940                      | \$3,031                    | \$59,267                   | \$113,674                  | 11992.9%         | 3650.4%                 | 91.8%            |
| 11610                              | Regular Programs                                  | Alternative Education Programs - Elementary                                                       | \$0                        | \$652                      | \$0                        | \$0                        | NA               | -100.0%                 | NA               |
| 11620                              | Regular Programs                                  | Alternative Education Programs - Middle/Junior High School                                        | \$0                        | ,<br>\$0                   | \$374                      | \$12,604                   | NA               | NA                      | 3268.9%          |
| 11630                              | Regular Programs                                  | Alternative Education Programs - High School                                                      | \$0                        | \$94,855                   | \$66,820                   | \$70,889                   | NA               | -25.3%                  | 6.1%             |
| 12110                              | Special Programs                                  | Gifted and Talented - Gifted And Talented                                                         | \$13,513                   | \$30,828                   | \$43,939                   | \$5,549                    | -58.9%           | -82.0%                  | -87.4%           |
| 12150                              | Special Programs                                  | Gifted and Talented - High Ability Student Programs                                               | \$4,481                    | \$3,097                    | \$373                      | \$3,000                    | -33.0%           | -3.1%                   | 705.2%           |
| 12210                              | Special Programs                                  | Mental Disabilities - Mild Mental Disabilities                                                    | \$344,338                  | \$470,834                  | \$362,658                  | \$369,640                  | 7.3%             | -21.5%                  | 1.9%             |
| 12420                              | Special Programs                                  | Emotional Disabilities - All Others                                                               | \$61,028                   | \$89,534                   | \$87,700                   | \$83,667                   | 37.1%            | -6.6%                   | -4.6%            |
| 12510                              | Special Programs                                  | Culturally Different - Communication Disorders                                                    | \$76 <i>,</i> 755          | \$158,755                  | \$97,370                   | \$100,436                  | 30.9%            | -36.7%                  | 3.1%             |
| 12520                              | Special Programs                                  | Culturally Different - Compensatory                                                               | \$65 <i>,</i> 807          | \$112,580                  | \$127,641                  | \$62,431                   | -5.1%            | -44.5%                  | -51.1%           |
| 12610                              | Special Programs                                  | Learning Disability                                                                               | \$230,952                  | \$530,638                  | \$368,199                  | \$394,812                  | 71.0%            | -25.6%                  | 7.2%             |
| 12710                              | Special Programs                                  | Equal Opportunity At Risk                                                                         | \$111,140                  | \$61,434                   | \$36,802                   | \$37,326                   | -66.4%           | -39.2%                  | 1.4%             |
| 12810                              | Special Programs                                  | Special Education Preschool                                                                       | \$102,706                  | \$129,249                  | \$34,042                   | \$37,861                   | -63.1%           | -70.7%                  | 11.2%            |
| 12900                              | Special Programs                                  | Other Special Programs                                                                            | \$26,929                   | \$333 <i>,</i> 486         | \$77,009                   | \$32,729                   | 21.5%            | -90.2%                  | -57.5%           |
| 13100                              | Adult/Continuing Education Programs               | Instruction                                                                                       | \$95,680                   | \$137,046                  | \$220,497                  | \$215,728                  | 125.5%           | 57.4%                   | -2.2%            |
| 13200                              | Adult/Continuing Education Programs               | Advanced Adult Education                                                                          | \$10,565                   | \$0                        | \$0                        | \$0                        | -100.0%          | NA                      | NA               |
| 13300                              | Adult/Continuing Education Programs               | Occupational Programs                                                                             | \$12,911                   | \$5 <i>,</i> 478           | \$0                        | \$0                        | -100.0%          | -100.0%                 | NA               |
| 13900                              | Adult/Continuing Education Programs               | Other Adult/Continuing Ed. Program                                                                | \$2,183                    | \$8,200                    | \$0                        | \$0                        | -100.0%          | -100.0%                 | NA               |
| 14100                              | Summer School Programs                            | Elementary                                                                                        | \$38,703                   | \$77,724                   | \$36,708                   | \$0                        | -100.0%          | -100.0%                 | -100.0%          |
| 14200                              | Summer School Programs                            | Middle/Junior High School                                                                         | \$0                        | \$13,685                   | \$3,909                    | \$3,346                    | NA               | -75.5%                  | -14.4%           |
| 14300                              | Summer School Programs                            | High School                                                                                       | \$15,208                   | \$29,748                   | \$18,176                   | \$3,160                    | -79.2%           | -89.4%                  | -82.6%           |
| 16100                              | Remediation                                       | Remediation Testing                                                                               | \$64,516                   | \$9,142                    | \$24,299                   | \$42,500                   | -34.1%           | 364.9%                  | 74.9%            |
| 16200                              | Remediation                                       | Preventive Remediation                                                                            | \$1,453                    | \$0                        | \$0                        | \$0                        | -100.0%          | NA                      | NA               |
| 17100                              | Payments to Other Governmental Units Within State | Transfer Tuition                                                                                  | \$0                        | \$13,975                   | \$0                        | \$0                        | NA               | -100.0%                 | NA               |
| 17400                              | Payments to Other Governmental Units Within State | Joint Services and Supply - Special Ed.                                                           | \$147,404                  | \$0                        | \$299,482                  | \$240,703                  | 63.3%            | NA                      | -19.6%           |
| 22110                              | Instruction                                       | Imp. of Instruction - Service Area Direction                                                      | \$4,255                    | \$1,548                    | \$178                      | \$226                      | -94.7%           | -85.4%                  | 27.1%            |
| 22120                              | Instruction                                       | Imp. of Instruction - Instruction and Curriculum Dev.                                             | \$86,419                   | \$167,394                  | \$121,159                  | \$131,666                  | 52.4%            | -21.3%                  | 8.7%             |
| 22130                              | Instruction                                       | Imp. of Instruction - Instructional Staff Training                                                | \$26,618                   | \$85,790                   | \$11,402                   | \$11,691                   | -56.1%           | -86.4%                  | 2.5%             |
| 22190                              | Instruction                                       | Imp. of Instruction - Other Imp. of Instruct. Services                                            | \$19,592                   | \$52,765                   | \$5,568                    | \$18,849                   | -3.8%            | -64.3%                  | 238.5%           |
| 22210                              | Instruction                                       | Library/Media Services - Service Area Direction                                                   | \$5,831                    | \$0                        | \$0                        | \$0                        | -100.0%          | NA                      | NA               |
| 22220                              | Instruction                                       | Library/Media Services - School Library                                                           | \$132,710                  | \$174,447                  | \$79,981                   | \$96,606                   | -27.2%           | -44.6%                  | 20.8%            |
| 22230                              | Instruction                                       | Library/Media Services - Audiovisual                                                              | \$11,193                   | \$15,627                   | \$0<br>¢0                  | \$0                        | -100.0%          | -100.0%                 | NA               |
| 22250                              | Instruction                                       | Library/Media Services - Computer Assisted Instruc. Services                                      | \$181,943                  | \$43,490                   | \$0                        | \$13,975                   | -92.3%           | -67.9%                  | NA<br>0.0%       |
| 22290                              | Instruction                                       | Library/Media Services - Other Educational Media Services                                         | \$9,656<br>\$56 545        | \$0<br>\$110.022           | \$1,945<br>\$254,220       | \$1,930<br>\$274 252       | -80.0%<br>285.0% | NA<br>140.3%            | -0.8%<br>7.9%    |
| 22310                              | Instruction                                       | Instruc. Related Tech Tech. Service Supervision and Admin.                                        | \$56,545<br>\$0            | \$110,022<br>(\$420)       | \$254,230<br>\$846         | \$274,252<br>م             | 385.0%           | 149.3%<br>100.0%        |                  |
| 22340<br>22350                     | Instruction<br>Instruction                        | Instruc. Related Tech Systems Application Development<br>Instruc. Related Tech Systems Operations | \$0<br>\$0                 | (\$439)<br>\$0             | \$846<br>\$41,580          | \$0<br>\$35,848            | NA<br>NA         | 100.0%<br>NA            | -100.0%<br>13.8% |
| 22350                              | Instruction                                       | Instruc. Related Tech Systems Operations<br>Instruc. Related Tech Network Support                 | ېن<br>\$169,447            | ېن<br>\$2,833              | \$41,580<br>\$0            | \$35,848<br>\$0            | -100.0%          | NA<br>-100.0%           | -13.8%<br>NA     |
| 22360<br>22370                     | Instruction                                       | Instruc. Related Tech Hardware Maintenance and Support                                            | \$169,447<br>\$0           | \$2,833<br>\$0             | \$0<br>\$0                 | ېن<br>\$450                | -100.0%<br>NA    | -100.0%<br>NA           | NA               |
| 22370                              | Instruction                                       | Instruc. Related Tech PD for Instr. Focused Tech. Pers.                                           | \$0<br>\$0                 | \$0<br>\$825               | ېن<br>\$32,819             | \$450<br>\$13,081          | NA               | 1485.5%                 | -60.1%           |
| 22380                              | Instruction                                       | Academic Student Assessment                                                                       | \$0<br>\$0                 | \$825<br>\$5,079           | \$52,819<br>\$0            | \$15,081<br>\$0            | NA               | -100.0%                 | -60.1%<br>NA     |
| 22400<br>22900                     | Instruction                                       | Other Support Service - Instruct. Staff                                                           | \$0<br>\$0                 | \$5,079<br>\$45,604        | ېن<br>\$63,386             | ېن<br>\$79,436             | NA               | -100.0%<br>74.2%        | 25.3%            |