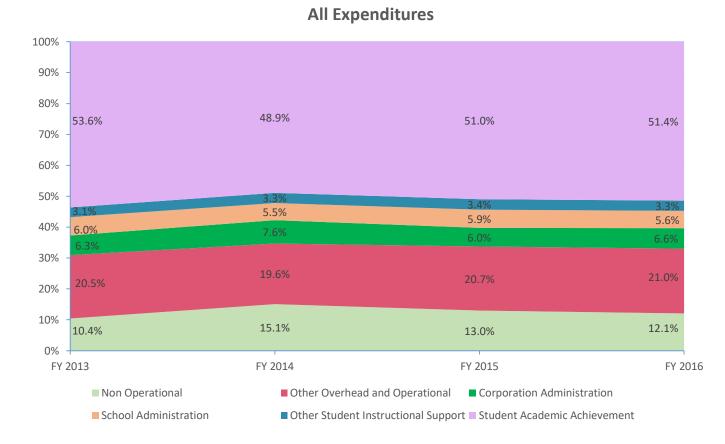

| Instructional Expenditures    |                      |            |              |                      |              |            |              |            |             |            |             |            |
|-------------------------------|----------------------|------------|--------------|----------------------|--------------|------------|--------------|------------|-------------|------------|-------------|------------|
|                               | FY 2006 <sup>1</sup> |            | FY 2009      | FY 2009 <sup>2</sup> |              | FY 2013    |              | FY 2014    |             | FY 2015    |             | 5          |
| Expenditure Type              | Amount               | % of Total | Amount       | % of Total           | Amount       | % of Total | Amount       | % of Total | Amount      | % of Total | Amount      | % of Total |
| Student Academic Achievement  | \$10,178,425         | 53.4%      | \$11,350,807 | 49.5%                | \$9,192,213  | 53.6%      | \$8,667,040  | 48.9%      | \$8,450,861 | 51.0%      | \$8,441,951 | 51.4%      |
| Student Instructional Support | \$1,353,318          | 7.1%       | \$1,858,676  | 8.1%                 | \$1,556,632  | 9.1%       | \$1,567,547  | 8.8%       | \$1,539,954 | 9.3%       | \$1,462,743 | 8.9%       |
| Total                         | \$11,531,743         | 60.5%      | \$13,209,483 | 57.6%                | \$10,748,845 | 62.7%      | \$10,234,587 | 57.7%      | \$9,990,815 | 60.2%      | \$9,904,694 | 60.3%      |

| Non Instructional Expenditures |                      |            |              |                              |              |            |              |            |              |            |              |            |  |
|--------------------------------|----------------------|------------|--------------|------------------------------|--------------|------------|--------------|------------|--------------|------------|--------------|------------|--|
|                                | FY 2006 <sup>1</sup> |            | FY 2009      | FY 2009 <sup>2</sup> FY 2013 |              | FY 2014    |              | FY 2015    |              | FY 2016    |              |            |  |
| Expenditure Type               | Amount               | % of Total | Amount       | % of Total                   | Amount       | % of Total | Amount       | % of Total | Amount       | % of Total | Amount       | % of Total |  |
| Overhead and Operational       | \$3,915,196          | 20.5%      | \$4,743,828  | 20.7%                        | \$4,604,497  | 26.9%      | \$4,816,420  | 27.2%      | \$4,438,428  | 26.8%      | \$4,530,257  | 27.6%      |  |
| Non Operational                | \$3,611,251          | 18.9%      | \$4,983,307  | 21.7%                        | \$1,785,660  | 10.4%      | \$2,671,340  | 15.1%      | \$2,154,089  | 13.0%      | \$1,979,774  | 12.1%      |  |
| Not Categorized                | \$0                  | 0.0%       | \$0          | 0.0%                         | \$0          | 0.0%       | \$0          | 0.0%       | \$0          | 0.0%       | \$0          | 0.0%       |  |
| Total                          | \$7,526,447          | 39.5%      | \$9,727,135  | 42.4%                        | \$6,390,157  | 37.3%      | \$7,487,759  | 42.3%      | \$6,592,517  | 39.8%      | \$6,510,031  | 39.7%      |  |
|                                |                      |            |              |                              |              |            |              |            |              |            |              |            |  |
| Grand Total                    | \$19,058,190         |            | \$22,936,618 |                              | \$17,139,002 |            | \$17,722,346 |            | \$16,583,332 |            | \$16,414,725 |            |  |

**Operational Expenditures Only<sup>3</sup>** 

■ Other Student Instructional Support ■ Student Academic Achievement

Note 1: FY 2006 is included per IC 20-42.5-3-5. The Prorated by Fund accounts are included in the appropriate expenditure category.