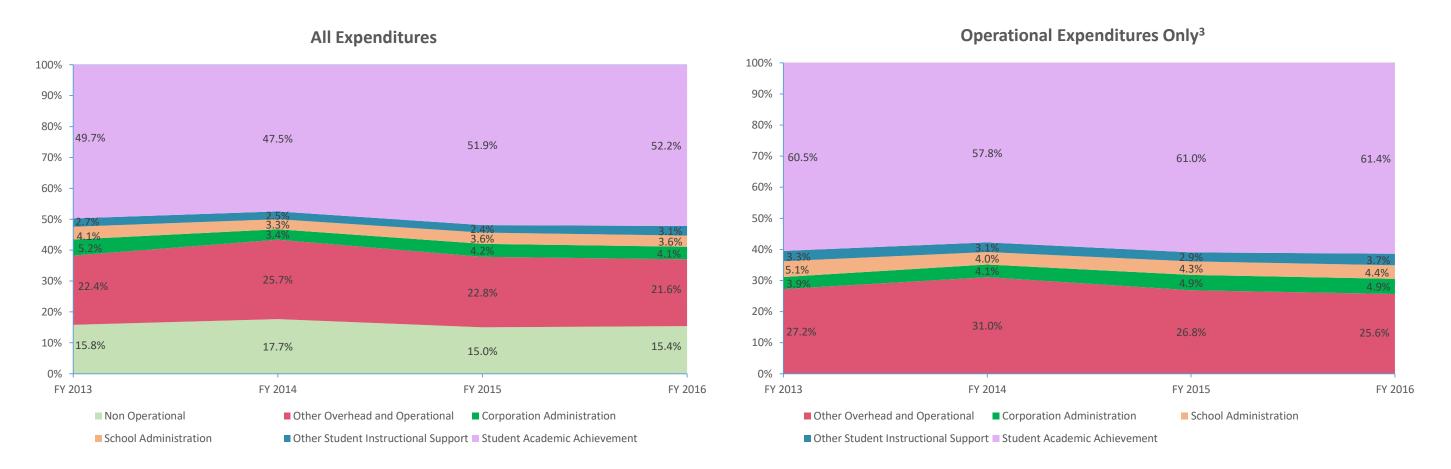

Note 3: Operational expenditures exclude: Non Operational expenditure type, Property object codes, and Adult/Continuing Education accounts.

|         |                                                   |                                                              |                                       |              |                        | _                      | Per          | cent Chang | _             |  |
|---------|---------------------------------------------------|--------------------------------------------------------------|---------------------------------------|--------------|------------------------|------------------------|--------------|------------|---------------|--|
|         |                                                   |                                                              |                                       |              |                        | _                      | 2006 to      | 2009 to    | 2015 to       |  |
| Account |                                                   |                                                              | FY 2006                               | FY 2009      | FY 2015                | FY 2016                | 2016         | 2016       | 2016          |  |
|         |                                                   | Student Academic Achievement                                 |                                       |              |                        |                        |              |            |               |  |
| 11050   | Regular Programs                                  | Full Day Kindergarten                                        | \$71,226                              | \$296,881    | \$1,673,999            | \$1,671,847            | 2247.2%      | 463.1%     | -0.1%         |  |
| 11100   | Regular Programs                                  | Elementary                                                   | \$14,433,121                          | \$18,151,889 | \$14,275,105           | \$13,908,761           | -3.6%        | -23.4%     | -2.6%         |  |
| 11200   | Regular Programs                                  | Middle/Junior High                                           | \$7,566,891                           | \$9,404,287  | \$3,576,829            | \$3,750,235            | -50.4%       | -60.1%     | 4.8%          |  |
| 11300   | Regular Programs                                  | High School                                                  | \$8,672,118                           | \$10,374,081 | \$6,970,222            | \$6,181,315            | -28.7%       | -40.4%     | -11.3%        |  |
| 11355   | Regular Programs                                  | High School - Acad. Honors High Ability Students             | \$0                                   | \$302,733    | \$107,869              | \$68,351               | NA           | -77.4%     | -36.6%        |  |
| 11440   | Regular Programs                                  | Vocational Education - Health Occupations                    | \$49,341                              | \$87,608     | \$61,894               | \$63,713               | 29.1%        | -27.3%     | 2.9%          |  |
| 11450   | Regular Programs                                  | Vocational Education - Consumer and Homemaking               | \$8,984                               | \$12,243     | \$5,219                | \$4,631                | -48.5%       | -62.2%     | -11.3%        |  |
| 11470   | Regular Programs                                  | Vocational Education - Business Education                    | \$1,434                               | \$0          | \$0                    | \$0                    | -100.0%      | NA         | NA            |  |
| 11480   | Regular Programs                                  | Vocational Education - Industrial Education A                | \$296,251                             | \$325,263    | \$121,782              | \$161,012              | -45.7%       | -50.5%     | 32.2%         |  |
| 11510   | Regular Programs                                  | Vocational Education - Cooperative Education                 | \$1,894                               | \$1,708      | \$28,839               | \$77,361               | 3984.0%      | 4428.9%    | 168.2%        |  |
| 11590   | Regular Programs                                  | Vocational Education - Other Vocational Ed. Programs         | \$269,897                             | \$207,663    | \$302,714              | \$460,657              | 70.7%        | 121.8%     | 52.2%         |  |
| 11620   | Regular Programs                                  | Alternative Education Programs - Middle/Junior High School   | \$20,158                              | \$35,195     | \$295,007              | \$186,267              | 824.0%       | 429.2%     | -36.9%        |  |
| 11630   | Regular Programs                                  | Alternative Education Programs - High School                 | \$40,473                              | \$10,558     | \$0                    | \$0                    | -100.0%      | -100.0%    | NA            |  |
| 11910   | Regular Programs                                  | Other Regular Programs - Competency Testing                  | \$0                                   | \$10,352     | \$0                    | \$71,927               | NA           | 594.8%     | NA            |  |
| 12110   | Special Programs                                  | Gifted and Talented - Gifted And Talented                    | \$32,084                              | \$66,069     | \$50,664               | \$48,909               | 52.4%        | -26.0%     | -3.5%         |  |
| 12210   | Special Programs                                  | Mental Disabilities - Mild Mental Disabilities               | \$2,097,325                           | \$2,451,836  | \$1,281,616            | \$772,955              | -63.1%       | -68.5%     | -39.7%        |  |
| 12220   | Special Programs                                  | Mental Disabilities - Moderate Mental Disabilities           | \$572,995                             | \$632,633    | \$676,681              | \$900,529              | 57.2%        | 42.3%      | 33.1%         |  |
| 12230   | Special Programs                                  | Mental Disabilities - Severe Mental Disabilities             | \$761,949                             | \$1,290,964  | \$2,113,856            | \$2,134,425            | 180.1%       | 65.3%      | 1.0%          |  |
| 12310   | Special Programs                                  | Physical Impairment - Orthopedic Impairment                  | \$60,376                              | \$64,099     | \$978                  | \$0                    | -100.0%      | -100.0%    | -100.0%       |  |
| 12320   | Special Programs                                  | Physical Impairment - Multiple Disabilities                  | \$507,833                             | \$2,386,594  | \$657,076              | \$521,387              | 2.7%         | -78.2%     | -20.7%        |  |
| 12330   | Special Programs                                  | Physical Impairment - Visual Impairment                      | \$61,450                              | \$118,627    | \$149,431              | \$190,489              | 210.0%       | 60.6%      | 27.5%         |  |
| 12340   | Special Programs                                  | Physical Impairment - Hearing Impairment                     | \$218,596                             | \$203,769    | \$114,678              | \$247,539              | 13.2%        | 21.5%      | 115.9%        |  |
| 12350   | Special Programs                                  | Physical Impairment - Homebound                              | \$5,447                               | \$125,808    | \$42,110               | \$48,356               | 787.7%       | -61.6%     | 14.8%         |  |
| 12410   | Special Programs                                  | Emotional Disabilities - Full Time                           | \$1,007,846                           | \$1,289,353  | \$501,584              | \$563,847              | -44.1%       | -56.3%     | 12.4%         |  |
| 12420   | Special Programs                                  | Emotional Disabilities - All Others                          | \$53,636                              | \$83,980     | \$196,393              | \$81,920               | 52.7%        | -2.5%      | -58.3%        |  |
| 12510   | Special Programs                                  | Culturally Different - Communication Disorders               | \$981,150                             | \$1,253,401  | \$973,870              | \$1,119,545            | 14.1%        | -10.7%     | 15.0%         |  |
| 12520   | Special Programs                                  | Culturally Different - Compensatory                          | \$128,072                             | \$22,974     | \$0                    | \$0                    | -100.0%      | -100.0%    | NA            |  |
| 12610   | Special Programs                                  | Learning Disability                                          | \$1,915,919                           | \$2,421,718  | \$2,426,347            | \$2,528,631            | 32.0%        | 4.4%       | 4.2%          |  |
| 12710   | Special Programs                                  | Equal Opportunity At Risk                                    | \$1,056,385                           | \$1,316,415  | \$2,091,015            | \$1,981,013            | 87.5%        | 50.5%      | -5.3%         |  |
| 12810   | Special Programs                                  | Special Education Preschool                                  | \$131,670                             | \$184,083    | \$534,131              | \$539,633              | 309.8%       | 193.1%     | 1.0%          |  |
| 12900   | Special Programs                                  | Other Special Programs                                       | \$51,137                              | (\$164,207)  | \$47,818               | \$327,135              | 539.7%       | 299.2%     | 584.1%        |  |
| 13100   | Adult/Continuing Education Programs               | Instruction                                                  | \$270,056                             | \$367,251    | \$206,088              | \$227,388              | -15.8%       | -38.1%     | 10.3%         |  |
| 13300   | Adult/Continuing Education Programs               | Occupational Programs                                        | \$10,744                              | \$3,021      | \$269                  | \$0                    | -100.0%      | -100.0%    | -100.0%       |  |
| 13600   | Adult/Continuing Education Programs               | Special Interest Programs                                    | \$616                                 | \$0          | \$0                    | <b>\$</b> 0            | -100.0%      | NA         | NA            |  |
| 13900   | Adult/Continuing Education Programs               | Other Adult/Continuing Ed. Program                           | \$6,456                               | \$555        | \$0<br>\$0             | \$0                    | -100.0%      | -100.0%    | NA            |  |
| 14100   | Summer School Programs                            | Elementary                                                   | \$3,147                               | \$206,516    | \$8,422                | \$0                    | -100.0%      | -100.0%    | -100.0%       |  |
| 14200   | Summer School Programs                            | Middle/Junior High School                                    | \$0                                   | \$1,010      | \$0, <del>4</del> 22   | \$0<br>\$0             | NA           | -100.0%    | NA            |  |
| 14300   | Summer School Programs                            | High School                                                  | \$44,487                              | \$87,115     | \$2,205                | \$2,404                | -94.6%       | -97.2%     | 9.0%          |  |
| 16100   | Remediation                                       | Remediation Testing                                          | \$104,943                             | \$151,916    | \$81,895               | \$84,911               | -19.1%       | -44.1%     | 3.7%          |  |
| 16200   | Remediation                                       | Preventive Remediation                                       | \$709,056                             | \$685,246    | \$262,405              | \$247,832              | -65.0%       | -63.8%     | -5.6%         |  |
| 17100   | Payments to Other Governmental Units Within State | Transfer Tuition                                             |                                       | \$33,786     | \$202,403              | \$146,949              | -03.0%<br>NA | 334.9%     | -3.6%         |  |
| 17500   | Payments to Other Governmental Units Within State |                                                              | \$0<br>\$0                            | \$35,760     |                        |                        | NA<br>NA     | -100.0%    | -46.0%<br>NA  |  |
|         | •                                                 | Special Ed Interlocal Agreements                             | · · · · · · · · · · · · · · · · · · · |              | \$0<br>\$0             | \$0<br>(\$1,383)       |              |            |               |  |
| 17900   | Payments to Other Governmental Units Within State | Other                                                        | \$46,650                              | \$47,869     | \$0<br>\$114.587       | (\$1,282)              | -102.7%      | -102.7%    | NA<br>F2 C0/  |  |
| 22110   | Instruction                                       | Imp. of Instruction - Service Area Direction                 | \$7,508<br>\$143,641                  | \$293,185    | \$114,587<br>\$121,710 | \$174,891<br>\$111,200 | 2229.4%      | -40.3%     | 52.6%         |  |
| 22120   | Instruction                                       | Imp. of Instruction - Instruction and Curriculum Dev.        | \$143,641                             | \$133,261    | \$131,719              | \$111,209              | -22.6%       | -16.5%     | -15.6%        |  |
| 22130   | Instruction                                       | Imp. of Instruction - Instructional Staff Training           | \$702,399                             | \$1,447,480  | \$1,688,249            | \$2,118,510            | 201.6%       | 46.4%      | 25.5%         |  |
| 22190   | Instruction                                       | Imp. of Instruction - Other Imp. of Instruct. Services       | \$1,602                               | \$642        | \$6,594                | \$15,360               | 858.9%       | 2292.5%    | 132.9%        |  |
| 22220   | Instruction                                       | Library/Media Services - School Library                      | \$394,588                             | \$527,455    | \$511,282              | \$519,756              | 31.7%        | -1.5%      | 1.7%          |  |
| 22230   | Instruction                                       | Library/Media Services - Audiovisual                         | \$420,862                             | \$406,973    | \$44,002               | \$90,121               | -78.6%       | -77.9%     | 104.8%        |  |
| 22250   | Instruction                                       | Library/Media Services - Computer Assisted Instruc. Services | \$28,999                              | \$118,692    | \$0                    | \$47,163               | 62.6%        | -60.3%     | NA<br>100 004 |  |
| 22310   | Instruction                                       | Instruc. Related Tech Tech. Service Supervision and Admin.   | \$0                                   | \$0          | \$1,800                | \$0                    | NA           | NA         | -100.0%       |  |
| 22350   | Instruction                                       | Instruc. Related Tech Systems Operations                     | \$0                                   | \$12,000     | \$0                    | \$0                    | NA           | -100.0%    | NA            |  |
| 22360   | Instruction                                       | Instruc. Related Tech Network Support                        | \$387,708                             | \$22,000     | \$0                    | \$0                    | -100.0%      | -100.0%    | NA            |  |
| 22370   | Instruction                                       | Instruc. Related Tech Hardware Maintenance and Support       | \$0                                   | \$4,194      | \$105,597              | \$67,250               | NA           | 1503.5%    | -36.3%        |  |