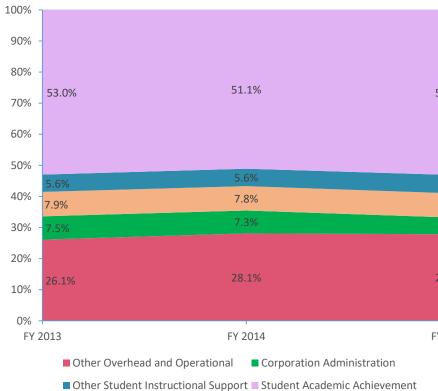

# **Operational Expenditures Only<sup>3</sup>**

Note 1: FY 2006 is included per IC 20-42.5-3-5. The Prorated by Fund accounts are included in the appropriate expenditure category. Note 2: FY 2009 is included because it is the first year that the State Board of Accounts used the Accounting and Financial Regulatory Reporting Manual that is currently in place.

Note 3: Operational expenditures exclude: Non Operational expenditure type, Property object codes, and Adult/Continuing Education accounts.

| 53.1%   | 52.0%   |  |
|---------|---------|--|
| 5.9%    | 5.8%    |  |
| 7.8%    | 7.8%    |  |
| 5.4%    | 5.7%    |  |
| 27.8%   | 28.9%   |  |
| FY 2015 | FY 2016 |  |
|         | 112010  |  |