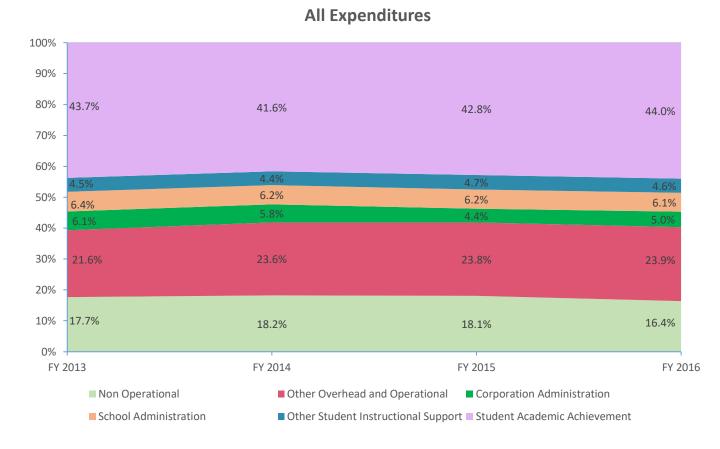

|                               | Instructional Expenditures |                      |              |            |              |            |             |            |              |            |             |            |
|-------------------------------|----------------------------|----------------------|--------------|------------|--------------|------------|-------------|------------|--------------|------------|-------------|------------|
| FY 2006 <sup>1</sup>          |                            | FY 2009 <sup>2</sup> |              | FY 2013    |              | FY 2014    |             | FY 2015    |              | FY 2016    |             |            |
| Expenditure Type              | Amount                     | % of Total           | Amount       | % of Total | Amount       | % of Total | Amount      | % of Total | Amount       | % of Total | Amount      | % of Total |
| Student Academic Achievement  | \$12,019,222               | 54.3%                | \$10,704,862 | 49.4%      | \$8,129,502  | 43.7%      | \$7,801,458 | 41.6%      | \$8,024,978  | 42.8%      | \$7,788,700 | 44.0%      |
| Student Instructional Support | \$1,892,386                | 8.6%                 | \$1,938,884  | 8.9%       | \$2,021,402  | 10.9%      | \$2,003,068 | 10.7%      | \$2,044,307  | 10.9%      | \$1,893,249 | 10.7%      |
| Total                         | \$13,911,608               | 62.9%                | \$12,643,746 | 58.3%      | \$10,150,904 | 54.6%      | \$9,804,526 | 52.3%      | \$10,069,284 | 53.7%      | \$9,681,949 | 54.7%      |

| Non Instructional Expenditures |              |                      |              |            |              |            |              |            |              |            |              |            |
|--------------------------------|--------------|----------------------|--------------|------------|--------------|------------|--------------|------------|--------------|------------|--------------|------------|
| FY 2006 <sup>1</sup>           |              | FY 2009 <sup>2</sup> |              | FY 2013    |              | FY 2014    |              | FY 2015    |              | FY 2016    | 5            |            |
| Expenditure Type               | Amount       | % of Total           | Amount       | % of Total | Amount       | % of Total | Amount       | % of Total | Amount       | % of Total | Amount       | % of Total |
| Overhead and Operational       | \$4,470,904  | 20.2%                | \$5,354,085  | 24.7%      | \$5,155,083  | 27.7%      | \$5,522,256  | 29.5%      | \$5,289,478  | 28.2%      | \$5,126,592  | 29.0%      |
| Non Operational                | \$3,739,520  | 16.9%                | \$3,693,570  | 17.0%      | \$3,284,591  | 17.7%      | \$3,417,015  | 18.2%      | \$3,389,985  | 18.1%      | \$2,899,315  | 16.4%      |
| Not Categorized                | \$0          | 0.0%                 | \$0          | 0.0%       | \$0          | 0.0%       | \$0          | 0.0%       | \$0          | 0.0%       | \$0          | 0.0%       |
| Total                          | \$8,210,424  | 37.1%                | \$9,047,655  | 41.7%      | \$8,439,674  | 45.4%      | \$8,939,271  | 47.7%      | \$8,679,463  | 46.3%      | \$8,025,907  | 45.3%      |
|                                |              |                      |              |            |              |            |              |            |              |            |              |            |
| Grand Total                    | \$22,122,032 |                      | \$21,691,401 |            | \$18,590,578 |            | \$18,743,796 |            | \$18,748,747 |            | \$17,707,857 |            |