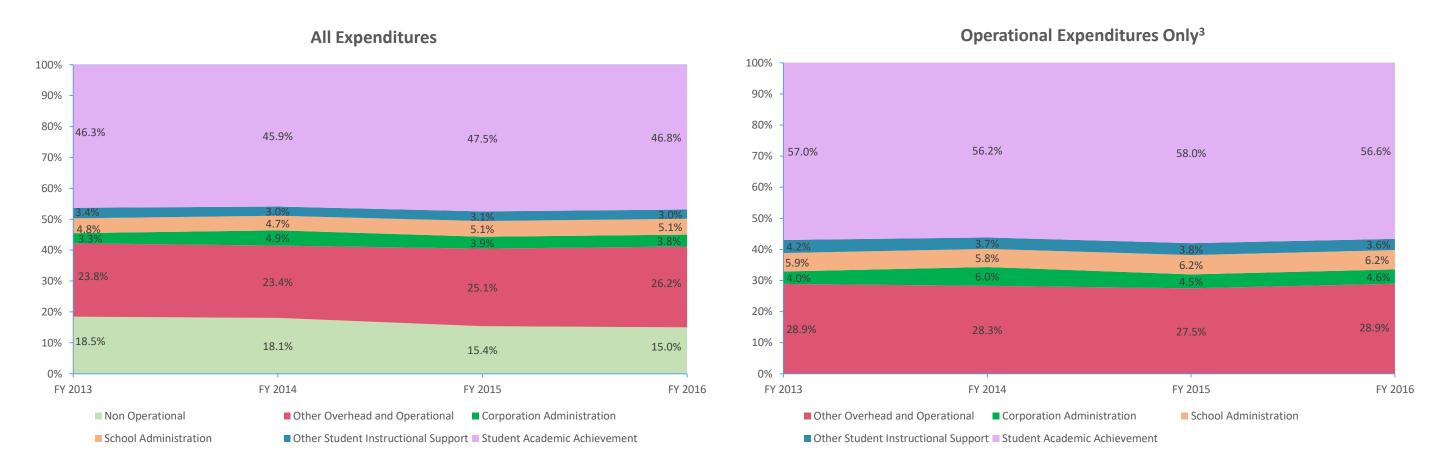

Note 1: FY 2006 is included per IC 20-42.5-3-5. The Prorated by Fund accounts are included in the appropriate expenditure category.

Note 2: FY 2009 is included because it is the first year that the State Board of Accounts used the Accounting and Financial Regulatory Reporting Manual that is currently in place.

Note 3: Operational expenditures exclude: Non Operational expenditure type, Property object codes, and Adult/Continuing Education accounts.

| <del></del> _           |                                                   |                                                                                    |                      |                  |                  |                  | Per               | cent Chang   | ge                 |
|-------------------------|---------------------------------------------------|------------------------------------------------------------------------------------|----------------------|------------------|------------------|------------------|-------------------|--------------|--------------------|
|                         |                                                   |                                                                                    |                      |                  |                  | _                | 2006 to           | 2009 to      | 2015 to            |
| Account                 |                                                   |                                                                                    | FY 2006              | FY 2009          | FY 2015          | FY 2016          | 2016              | 2016         | 201                |
|                         |                                                   | Student Academic Achievement                                                       |                      |                  |                  |                  |                   |              |                    |
| 11050                   | Regular Programs                                  | Full Day Kindergarten                                                              | \$0                  | \$388,601        | \$350,214        | \$342,699        | NA                | -11.8%       | -2.1%              |
| 11100                   | Regular Programs                                  | Elementary                                                                         | \$3,107,325          | \$3,421,740      | \$3,451,603      | \$3,453,696      | 11.1%             | 0.9%         | 0.19               |
| 11200                   | Regular Programs                                  | Middle/Junior High                                                                 | \$3,000              | \$0              | \$0              | \$0              | -100.0%           | NA           | N/                 |
| 11300                   | Regular Programs                                  | High School                                                                        | \$2,598,831          | \$3,394,126      | \$2,966,035      | \$3,054,354      | 17.5%             | -10.0%       | 3.0%               |
| 11355                   | Regular Programs                                  | High School - Acad. Honors High Ability Students                                   | \$0                  | \$60,417         | \$75,629         | \$85,780         | NA                | 42.0%        | 13.49              |
| 11410                   | Regular Programs                                  | Vocational Education - Agriculture A                                               | \$103,647            | \$58,052         | \$42,891         | \$107,100        | 3.3%              | 84.5%        | 149.79             |
| 11440                   | Regular Programs                                  | Vocational Education - Health Occupations                                          | \$0                  | \$0              | \$41,721         | \$50,313         | NA                | NA           | 20.69              |
| 11450                   | Regular Programs                                  | Vocational Education - Consumer and Homemaking                                     | \$144,787            | \$108,874        | \$100,612        | \$119,951        | -17.2%            | 10.2%        | 19.29              |
| 11470                   | Regular Programs                                  | Vocational Education - Business Education                                          | \$54,008             | \$81,120         | \$32,157         | \$41,530         | -23.1%            | -48.8%       | 29.1%              |
| 11490                   | Regular Programs                                  | Vocational Education - Industrial Education B                                      | \$100,643            | \$143,793        | \$184,073        | \$300,473        | 198.6%            | 109.0%       | 63.29              |
| 11510                   | Regular Programs                                  | Vocational Education - Cooperative Education                                       | \$13,194             | \$0              | \$0              | \$0              | -100.0%           | NA           | N/                 |
| 11520                   | Regular Programs                                  | Vocational Education - Area School Participation                                   | \$73,840             | \$0              | \$9,425          | \$9,479          | -87.2%            | NA           | 0.6%               |
| 11590                   | Regular Programs                                  | Vocational Education - Other Vocational Ed. Programs                               | \$10,628             | \$7,225          | \$0              | \$0              | -100.0%           | -100.0%      | N/                 |
| 11910                   | Regular Programs                                  | Other Regular Programs - Competency Testing                                        | \$374                | \$0              | \$0              | \$0              | -100.0%           | NA           | N/                 |
| 12110                   | Special Programs                                  | Gifted and Talented - Gifted And Talented                                          | \$16,380             | \$50,189         | \$6,522          | \$52,933         | 223.1%            | 5.5%         | 711.6%             |
| 12210                   | Special Programs                                  | Mental Disabilities - Mild Mental Disabilities                                     | \$1,133,494          | \$1,128,302      | \$1,089,477      | \$1,175,412      | 3.7%              | 4.2%         | 7.9%               |
| 12220                   | Special Programs                                  | Mental Disabilities - Moderate Mental Disabilities                                 | \$0                  | \$235,979        | \$298,149        | \$295,844        | NA                | 25.4%        | -0.8%              |
| 12350                   | Special Programs                                  | Physical Impairment - Homebound                                                    | \$1,673              | \$10,562         | \$7,564          | \$19,190         | 1046.8%           | 81.7%        | 153.7%             |
| 12410                   | Special Programs                                  | Emotional Disabilities - Full Time                                                 | \$0                  | \$252,460        | \$309,618        | \$359,688        | NA                | 42.5%        | 16.29              |
| 12710                   | Special Programs                                  | Equal Opportunity At Risk                                                          | \$0                  | \$60             | \$0              | \$0              | NA                | -100.0%      | N/                 |
| 12810                   | Special Programs                                  | Special Education Preschool                                                        | \$25,455             | \$58,347         | \$149,863        | \$132,283        | 419.7%            | 126.7%       | -11.79             |
| 12900                   | Special Programs                                  | Other Special Programs                                                             | \$42,189             | \$55,652         | \$79             | \$0              | -100.0%           | -100.0%      | -100.0%            |
| 13100                   | Adult/Continuing Education Programs               | Instruction                                                                        | \$0                  | \$31,756         | \$0              | \$1,636          | NA                | -94.8%       | N/                 |
| 13900                   | Adult/Continuing Education Programs               | Other Adult/Continuing Ed. Program                                                 | \$49,236             | \$28,099         | \$0              | \$0              | -100.0%           | -100.0%      | N/                 |
| 14100                   | Summer School Programs                            | Elementary                                                                         | \$45,027             | \$0              | \$12,434         | \$10,078         | -77.6%            | NA           | -18.9%             |
| 14300                   | Summer School Programs                            | High School                                                                        | \$73,115             | \$72,036         | \$19,263         | \$19,306         | -73.6%            | -73.2%       | 0.29               |
| 15100                   | Enrichment Programs                               | Non-Credit                                                                         | \$8,469              | \$0              | \$0              | \$0              | -100.0%           | NA           | N/                 |
| 16100                   | Remediation                                       | Remediation Testing                                                                | \$10,835             | \$0              | \$0              | \$0              | -100.0%           | NA           | N/                 |
| 16200                   | Remediation                                       | Preventive Remediation                                                             | \$87,697             | \$16,584         | \$21,819         | \$26,496         | -69.8%            | 59.8%        | 21.49              |
| 17300                   | Payments to Other Governmental Units Within State | Area Vocat. School (Part. Share)                                                   | \$0                  | \$20,200         | \$19,560         | \$5,771          | NA                | -71.4%       | -70.5%             |
| 17400                   | Payments to Other Governmental Units Within State | Joint Services and Supply - Special Ed.                                            | \$124,882            | \$133,531        | \$38,600         | \$37,416         | -70.0%            | -72.0%       | -3.1%              |
| 22110                   | Instruction                                       | Imp. of Instruction - Service Area Direction                                       | \$7,131              | \$6,446          | \$17,289         | \$19,075         | 167.5%            | 195.9%       | 10.3%              |
| 22120                   | Instruction                                       | Imp. of Instruction - Instruction and Curriculum Dev.                              | \$167,435            | \$143,285        | \$22,390         | \$34,713         | -79.3%            | -75.8%       | 55.0%              |
| 22130                   | Instruction                                       | Imp. of Instruction - Instructional Staff Training                                 | \$8,091              | \$14,927         | \$28,977         | \$30,259         | 274.0%            | 102.7%       | 4.49               |
| 22220                   | Instruction                                       | Library/Media Services - School Library                                            | \$136,533            | \$177,327        | \$170,534        | \$190,834        | 39.8%             | 7.6%         | 11.9%              |
| 22230                   | Instruction                                       | Library/Media Services - Audiovisual                                               | \$4,079              | \$2,408          | \$4,541          | \$5,101          | 25.0%             | 111.8%       | 12.3%              |
| 22310                   | Instruction                                       | Instruc. Related Tech Tech. Service Supervision and Admin.                         | \$2,302              | \$0              | \$0              | \$0              | -100.0%           | NA           | N/                 |
| 22360                   | Instruction                                       | Instruc. Related Tech Network Support                                              | \$199,077            | \$0              | \$0              | \$0              | -100.0%           | NA           | N/                 |
| 22380                   | Instruction                                       | Instruc. Related Tech PD for Instr. Focused Tech. Pers.                            | \$0                  | \$6,965          | \$2,369          | \$4,149          | NA                | -40.4%       | 75.1%              |
| 22900                   | Instruction                                       | Other Support Service - Instruct. Staff                                            | \$0                  | \$1,830          | \$0              | \$0              | NA                | -100.0%      | N/                 |
| 25525                   | Central Services                                  | Textbks. for Rent/Resale - Computers in Lieu of Textbooks                          | \$0                  | \$0              | \$72,911         | \$0              | NA                | NA           | -100.0%            |
| 25540                   | Central Services                                  | Textbks. for Rent/Resale - Other Textbook Rental Service                           | \$0                  | \$0              | \$192,310        | \$187,914        | NA                | NA           | -2.3%              |
| 25560                   | Central Services                                  | Textbks. for Rent/Resale - Public Information Services                             | \$0                  | \$0              | \$39,544         | \$39,227         | NA                | NA           | -0.8%              |
| 25570                   | Central Services                                  | Textbks. for Rent/Resale - Materials and Supplies                                  | \$0                  | \$0              | \$13,158         | \$8,893          | NA                | NA           | -32.4%             |
| 26497                   | Category not Specified                            | Teachers Retir. Fund - 07 Acct. Code                                               | \$472,812            | \$0              | \$0              | \$0              | -100.0%           | NA           | N/                 |
| 60500                   | Category not Specified                            | Debt Service TBR-Transfers ECA Only                                                | \$0                  | \$0              | \$0              | \$30,980         | NA                | NA           | N/                 |
|                         | Student Academic A                                | chievement Total                                                                   | \$8,826,189          | \$10,110,894     | \$9,791,330      | \$10,252,572     | 16.2%             | 1.4%         | 4.7%               |
|                         |                                                   | Student Instructional Support                                                      |                      |                  |                  |                  |                   |              |                    |
| 21120                   | Students                                          | Attend. & Social Work Serv Attendance Services                                     | \$29,664             | \$49,441         | \$0              | \$0              | -100.0%           | -100.0%      | N.A                |
|                         | Students                                          | Attend. & Social Work Serv Other                                                   | \$105,154            | \$133,481        | \$99,047         | \$74,519         | -29.1%            | -44.2%       | -24.8%             |
| 21190                   |                                                   |                                                                                    | T = 00, 10 1         | ,,               | +,               | T,0 ±0           |                   | /0           |                    |
|                         |                                                   | Guidance Services - Service Area Direction                                         | \$5.481              | \$0              | \$0              | \$0              | -100.0%           | NA           | N/                 |
| 21190<br>21210<br>21220 | Students<br>Students                              | Guidance Services - Service Area Direction Guidance Services - Counseling Services | \$5,481<br>\$259,722 | \$0<br>\$314,791 | \$0<br>\$220,501 | \$0<br>\$232,367 | -100.0%<br>-10.5% | NA<br>-26.2% | N <i>A</i><br>5.4% |