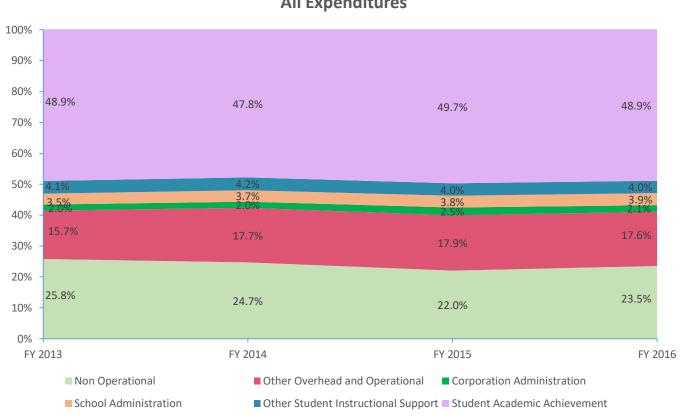

| Instructional Expenditures    |                      |            |                      |            |              |            |              |            |              |            |              |            |
|-------------------------------|----------------------|------------|----------------------|------------|--------------|------------|--------------|------------|--------------|------------|--------------|------------|
|                               | FY 2006 <sup>1</sup> |            | FY 2009 <sup>2</sup> |            | FY 2013      |            | FY 2014      |            | FY 2015      |            | FY 2016      |            |
| Expenditure Type              | Amount               | % of Total | Amount               | % of Total | Amount       | % of Total | Amount       | % of Total | Amount       | % of Total | Amount       | % of Total |
| Student Academic Achievement  | \$60,602,399         | 52.8%      | \$62,231,355         | 44.3%      | \$65,398,946 | 48.9%      | \$64,014,912 | 47.8%      | \$69,148,106 | 49.7%      | \$66,193,539 | 48.9%      |
| Student Instructional Support | \$9,353,302          | 8.2%       | \$10,145,099         | 7.2%       | \$10,226,025 | 7.7%       | \$10,544,547 | 7.9%       | \$10,908,221 | 7.8%       | \$10,704,984 | 7.9%       |
| Total                         | \$69,955,701         | 61.0%      | \$72,376,454         | 51.5%      | \$75,624,971 | 56.6%      | \$74,559,458 | 55.7%      | \$80,056,327 | 57.5%      | \$76,898,523 | 56.8%      |

| Non Instructional Expenditures |                      |            |                      |            |               |            |               |            |               |            |               |            |  |
|--------------------------------|----------------------|------------|----------------------|------------|---------------|------------|---------------|------------|---------------|------------|---------------|------------|--|
|                                | FY 2006 <sup>1</sup> |            | FY 2009 <sup>2</sup> |            | FY 2013       |            | FY 2014       |            | FY 2015       |            | FY 2016       |            |  |
| Expenditure Type               | Amount               | % of Total | Amount               | % of Total | Amount        | % of Total | Amount        | % of Total | Amount        | % of Total | Amount        | % of Total |  |
| Overhead and Operational       | \$21,677,346         | 18.9%      | \$38,464,428         | 27.4%      | \$23,531,821  | 17.6%      | \$26,319,622  | 19.6%      | \$28,421,283  | 20.4%      | \$26,705,147  | 19.7%      |  |
| Non Operational                | \$23,117,700         | 20.1%      | \$29,634,801         | 21.1%      | \$34,485,212  | 25.8%      | \$33,093,415  | 24.7%      | \$30,663,530  | 22.0%      | \$31,863,876  | 23.5%      |  |
| Not Categorized                | \$0                  | 0.0%       | \$0                  | 0.0%       | \$0           | 0.0%       | \$0           | 0.0%       | \$0           | 0.0%       | \$0           | 0.0%       |  |
| Total                          | \$44,795,046         | 39.0%      | \$68,099,229         | 48.5%      | \$58,017,033  | 43.4%      | \$59,413,036  | 44.3%      | \$59,084,814  | 42.5%      | \$58,569,024  | 43.2%      |  |
|                                |                      |            |                      |            |               |            |               |            |               |            |               |            |  |
| Grand Total                    | \$114,750,747        |            | \$140,475,683        |            | \$133,642,004 |            | \$133,972,495 |            | \$139,141,141 |            | \$135,467,547 |            |  |

■ Other Student Instructional Support ■ Student Academic Achievement

Note 1: FY 2006 is included per IC 20-42.5-3-5. The Prorated by Fund accounts are included in the appropriate expenditure category. Note 2: FY 2009 is included because it is the first year that the State Board of Accounts used the Accounting and Financial Regulatory Reporting Manual that is currently in place. Note 3: Operational expenditures exclude: Non Operational expenditure type, Property object codes, and Adult/Continuing Education accounts.

## **All Expenditures**