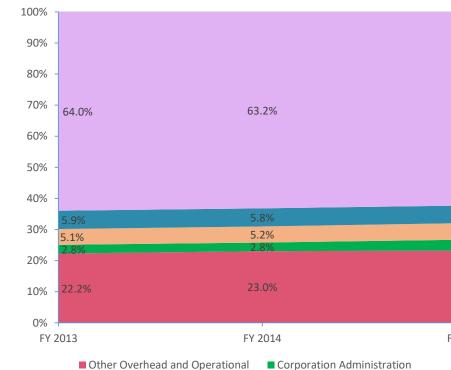

# **Operational Expenditures Only<sup>3</sup>**

| 62.3%  | 63.6% |
|--------|-------|
| 5.6%   | 5.6%  |
| 5.3%   | 5.4%  |
| 3.5%   | 3.0%  |
| 23.2%  | 22.4% |
| Y 2015 | FY 20 |

School Administration