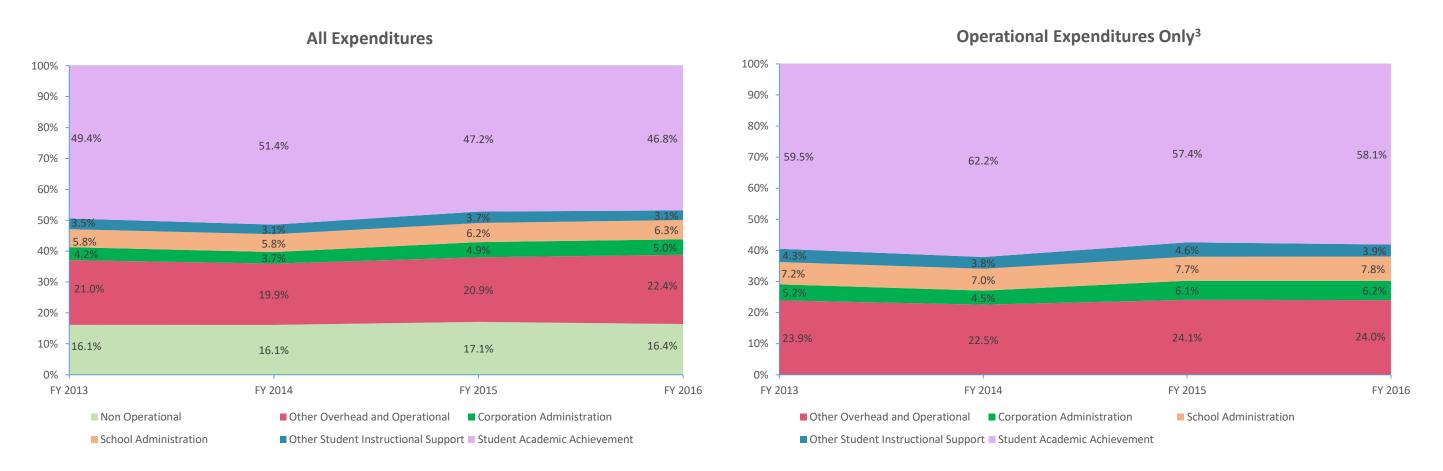

| Instructional Expenditures    |                      |            |                      |            |             |            |             |            |             |            |             |            |
|-------------------------------|----------------------|------------|----------------------|------------|-------------|------------|-------------|------------|-------------|------------|-------------|------------|
|                               | FY 2006 <sup>1</sup> |            | FY 2009 <sup>2</sup> |            | FY 2013     |            | FY 2014     |            | FY 2015     |            | FY 2016     |            |
| Expenditure Type              | Amount               | % of Total | Amount               | % of Total | Amount      | % of Total | Amount      | % of Total | Amount      | % of Total | Amount      | % of Total |
| Student Academic Achievement  | \$3,527,271          | 55.4%      | \$3,823,851          | 51.5%      | \$3,393,999 | 49.4%      | \$3,586,586 | 51.4%      | \$3,169,320 | 47.2%      | \$3,285,229 | 46.8%      |
| Student Instructional Support | \$547,534            | 8.6%       | \$670,751            | 9.0%       | \$636,639   | 9.3%       | \$619,973   | 8.9%       | \$664,131   | 9.9%       | \$657,493   | 9.4%       |
| Total                         | \$4,074,804          | 63.9%      | \$4,494,603          | 60.5%      | \$4,030,639 | 58.7%      | \$4,206,559 | 60.3%      | \$3,833,451 | 57.1%      | \$3,942,721 | 56.2%      |

| Non Instructional Expenditures |                      |            |                      |                                         |             |             |             |             |             |            |             |            |
|--------------------------------|----------------------|------------|----------------------|-----------------------------------------|-------------|-------------|-------------|-------------|-------------|------------|-------------|------------|
|                                | FY 2006 <sup>1</sup> |            | FY 2009 <sup>2</sup> |                                         | FY 2013     |             | FY 2014     |             | FY 2015     |            | FY 2016     |            |
| Expenditure Type               | Amount               | % of Total | Amount               | % of Total                              | Amount      | % of Total  | Amount      | % of Total  | Amount      | % of Total | Amount      | % of Total |
| Overhead and Operational       | \$1,559,302          | 24.5%      | \$1,658,637          | 22.3%                                   | \$1,726,946 | 25.2%       | \$1,644,227 | 23.6%       | \$1,733,568 | 25.8%      | \$1,925,185 | 27.4%      |
| Non Operational                | \$738,226            | 11.6%      | \$1,272,313          | 17.1%                                   | \$1,107,852 | 16.1%       | \$1,124,721 | 16.1%       | \$1,147,842 | 17.1%      | \$1,151,027 | 16.4%      |
| Not Categorized                | \$0                  | 0.0%       | \$0                  | 0.0%                                    | \$0         | 0.0%        | \$0         | 0.0%        | \$0         | 0.0%       | \$0         | 0.0%       |
| Total                          | \$2,297,528          | 36.1%      | \$2,930,950          | 39.5%                                   | \$2,834,799 | 41.3%       | \$2,768,948 | 39.7%       | \$2,881,410 | 42.9%      | \$3,076,212 | 43.8%      |
|                                |                      |            |                      |                                         |             |             |             |             |             |            |             |            |
| Grand Total                    | \$6,372,332          |            | \$7,425,553          | 5,553 \$6,865,437 \$6,975,507 \$6,714,8 |             | \$6,714,861 |             | \$7,018,933 |             |            |             |            |

Note 1: FY 2006 is included per IC 20-42.5-3-5. The Prorated by Fund accounts are included in the appropriate expenditure category.

Note 2: FY 2009 is included because it is the first year that the State Board of Accounts used the Accounting and Financial Regulatory Reporting Manual that is currently in place.

Note 3: Operational expenditures exclude: Non Operational expenditure type, Property object codes, and Adult/Continuing Education accounts.

|                |                                                   | Blue River Valley Schools (3405)                                                                           |                      |                      |                       |                     | Pei                | cent Chang              | pe               |
|----------------|---------------------------------------------------|------------------------------------------------------------------------------------------------------------|----------------------|----------------------|-----------------------|---------------------|--------------------|-------------------------|------------------|
|                |                                                   |                                                                                                            |                      |                      |                       | _                   | 2006 to            | 2009 to                 | •                |
| Account        |                                                   |                                                                                                            | FY 2006              | FY 2009              | FY 2015               | FY 2016             | 2016               | 2016                    | 2016             |
|                |                                                   | Student Academic Achievement                                                                               |                      |                      |                       |                     |                    |                         |                  |
| 11025          | Regular Programs                                  | Non Special Education Preschool                                                                            | \$0                  | \$28,041             | \$24,469              | \$31,798            | NA                 | 13.4%                   | 30.0%            |
| 11050          | Regular Programs                                  | Full Day Kindergarten                                                                                      | \$0                  | \$154,042            | \$107,400             | \$114,137           | NA                 | -25.9%                  | 6.3%             |
| 11100          | Regular Programs                                  | Elementary                                                                                                 | \$1,127,127          | \$1,310,386          | \$1,058,609           | \$994,615           | -11.8%             | -24.1%                  | -6.0%            |
| 11300          | Regular Programs                                  | High School                                                                                                | \$1,003,198          | \$1,344,976          | \$1,014,961           | \$1,065,852         | 6.2%               | -20.8%                  | 5.0%             |
| 11355          | Regular Programs                                  | High School - Acad. Honors High Ability Students                                                           | \$9,000              | \$19,318             | \$21,093              | \$18,872            | 109.7%             | -2.3%                   | -10.5%           |
| 11410          | Regular Programs                                  | Vocational Education - Agriculture A                                                                       | \$37,716             | \$50,331             | \$25,092              | \$48,128            | 27.6%              | -4.4%                   | 91.8%            |
| 11450          | Regular Programs                                  | Vocational Education - Consumer and Homemaking                                                             | \$45,390             | \$69,550             | \$324                 | \$0                 | -100.0%            | -100.0%                 | -100.0%          |
| 11470          | Regular Programs                                  | Vocational Education - Business Education                                                                  | \$54,579             | \$72,529             | \$79,510              | \$79,757            | 46.1%              | 10.0%                   | 0.3%             |
| 11520          | Regular Programs                                  | Vocational Education - Area School Participation                                                           | \$21,177             | \$39,757             | \$95,228              | \$105,282           | 397.2%             | 164.8%                  | 10.6%            |
| 11630          | Regular Programs                                  | Alternative Education Programs - High School Gifted and Talented - Gifted And Talented                     | \$2,532              | \$0<br>\$0           | \$0<br>\$0            | \$0<br>\$0          | -100.0%<br>-100.0% | NA<br>NA                | NA<br>NA         |
| 12110          | Special Programs                                  |                                                                                                            | \$7,958              | ·                    | \$0<br>\$21.767       | •                   |                    |                         | -6.7%            |
| 12150<br>12210 | Special Programs Special Programs                 | Gifted and Talented - High Ability Student Programs  Mental Disabilities - Mild Mental Disabilities        | \$0<br>\$81.644      | \$27,330<br>\$53,750 | \$31,767<br>\$149.269 | \$29,654            | NA<br>96.0%        | 8.5%<br>197.7%          | -6.7%<br>7.9%    |
| 12210          | Special Programs Special Programs                 | Mental Disabilities - Moderate Mental Disabilities                                                         | \$81,644<br>\$13,619 | \$53,750<br>\$78,222 | \$148,268             | \$160,038<br>\$0    | -100.0%            | -100.0%                 | 7.9%<br>NA       |
| 12310          | Special Programs                                  | Physical Impairment - Orthopedic Impairment                                                                | \$13,619             | \$78,222<br>\$0      | \$0<br>\$0            | \$0<br>\$0          | -100.0%            | -100.0%<br>NA           | NA<br>NA         |
| 12310          | Special Programs                                  | Physical Impairment - Visual Impairment                                                                    | \$11,220<br>\$0      | \$10,753             | \$0<br>\$23,557       | \$0<br>\$15,229     | -100.0%<br>NA      | 41.6%                   | -35.4%           |
| 12340          | Special Programs                                  | Physical Impairment - Hearing Impairment                                                                   | \$41,193             | \$48,623             | \$23,337<br>\$56,374  | \$66,399            | 61.2%              | 36.6%                   | 17.8%            |
| 12350          | Special Programs                                  | Physical Impairment - Homebound                                                                            | \$2,889              | \$4,044              | \$30,374              | \$1,386             | -52.0%             | -65.7%                  | -13.6%           |
| 12420          | Special Programs                                  | Emotional Disabilities - All Others                                                                        | \$2,889              | \$4,044              | \$602                 | \$1,580<br>\$0      | -32.0%<br>NA       | -03.770<br>NA           | -100.0%          |
| 12520          | Special Programs                                  | Culturally Different - Compensatory                                                                        | \$561                | \$0<br>\$0           | \$00 <u>2</u><br>\$0  | \$0<br>\$0          | -100.0%            | NA                      | NA               |
| 12610          | Special Programs                                  | Learning Disability                                                                                        | \$100,889            | \$111,630            | \$128,835             | \$139,311           | 38.1%              | 24.8%                   | 8.1%             |
| 12710          | Special Programs                                  | Equal Opportunity At Risk                                                                                  | \$48,595             | \$64,193             | \$36,187              | \$44,343            | -8.7%              | -30.9%                  | 22.5%            |
| 12810          | Special Programs                                  | Special Education Preschool                                                                                | \$39,540             | \$21,190             | \$21,731              | \$24,717            | -37.5%             | 16.6%                   | 13.7%            |
| 12900          | Special Programs                                  | Other Special Programs                                                                                     | \$0                  | \$7,727              | \$0                   | \$0                 | NA                 | -100.0%                 | NA               |
| 14300          | Summer School Programs                            | High School                                                                                                | \$13,946             | \$0                  | \$0                   | \$106               | -99.2%             | NA                      | NA               |
| 16200          | Remediation                                       | Preventive Remediation                                                                                     | \$5,014              | \$4,672              | \$11,660              | \$19,264            | 284.2%             | 312.4%                  | 65.2%            |
| 17300          | Payments to Other Governmental Units Within State | Area Vocat. School (Part. Share)                                                                           | \$27                 | \$0                  | \$0                   | \$0                 | -100.0%            | NA                      | NA               |
| 17400          | Payments to Other Governmental Units Within State | Joint Services and Supply - Special Ed.                                                                    | \$0                  | \$10,000             | \$0                   | \$0                 | NA                 | -100.0%                 | NA               |
| 22110          | Instruction                                       | Imp. of Instruction - Service Area Direction                                                               | \$1,924              | \$1,231              | \$0                   | \$0                 | -100.0%            | -100.0%                 | NA               |
| 22120          | Instruction                                       | Imp. of Instruction - Instruction and Curriculum Dev.                                                      | \$10,625             | \$16,997             | \$3,836               | \$45,498            | 328.2%             | 167.7%                  | 1086.0%          |
| 22130          | Instruction                                       | Imp. of Instruction - Instructional Staff Training                                                         | \$3,314              | \$8,558              | \$0                   | \$0                 | -100.0%            | -100.0%                 | NA               |
| 22220          | Instruction                                       | Library/Media Services - School Library                                                                    | \$89,161             | \$136,968            | \$81,678              | \$80,162            | -10.1%             | -41.5%                  | -1.9%            |
| 22310          | Instruction                                       | Instruc. Related Tech Tech. Service Supervision and Admin.                                                 | \$0                  | \$66,810             | \$114,984             | \$105,794           | NA                 | 58.4%                   | -8.0%            |
| 22320          | Instruction                                       | Instruc. Related Tech Student Learning Centers                                                             | \$0                  | \$0                  | \$4,264               | \$1,214             | NA                 | NA                      | -71.5%           |
| 22360          | Instruction                                       | Instruc. Related Tech Network Support                                                                      | \$1,687              | \$0                  | \$0                   | \$0                 | -100.0%            | NA                      | NA               |
| 22370          | Instruction                                       | Instruc. Related Tech Hardware Maintenance and Support                                                     | \$0                  | \$6,000              | \$22,969              | \$0                 | NA                 | -100.0%                 | -100.0%          |
| 22380          | Instruction                                       | Instruc. Related Tech PD for Instr. Focused Tech. Pers.                                                    | \$0                  | \$0                  | \$0                   | \$329               | NA                 | NA                      | NA               |
| 22400          | Instruction                                       | Academic Student Assessment                                                                                | \$0                  | \$0                  | \$0                   | \$2,252             | NA                 | NA                      | NA               |
| 22900          | Instruction                                       | Other Support Service - Instruct. Staff                                                                    | \$0                  | \$0                  | \$21,902              | \$23,598            | NA                 | NA                      | 7.7%             |
| 25520          | Central Services                                  | Textbks. for Rent/Resale - Textbks., Workbooks, & Repairs                                                  | \$63,951             | \$55,596             | \$28,837              | \$50,536            | -21.0%             | -9.1%                   | 75.2%            |
| 25540          | Central Services                                  | Textbks. for Rent/Resale - Other Textbook Rental Service                                                   | \$410                | \$628                | \$3,578               | \$16,956            | 4037.9%            | 2600.0%                 | 373.9%           |
| 26497          | Category not Specified                            | Teachers Retir. Fund - 07 Acct. Code                                                                       | \$179,077            | \$0                  | \$0                   | \$0                 | -100.0%            | NA                      | NA               |
|                | Student Academic A                                | chievement Total                                                                                           | \$3,017,962          | \$3,823,851          | \$3,169,320           | \$3,285,229         | 8.9%               | -14.1%                  | 3.7%             |
|                |                                                   |                                                                                                            |                      |                      |                       |                     |                    |                         |                  |
| 21220          | Students                                          | Student Instructional Support                                                                              | ¢42.017              | \$70,000             | ¢67 224               | ¢67 272             | E.C. 40/           | 15.00/                  | 0.404            |
| 21220<br>21250 | Students                                          | Guidance Services - Counseling Services Guidance Services - Records Maintenance                            | \$43,017<br>\$0      | \$79,992<br>\$0      | \$67,321<br>\$38,495  | \$67,272<br>\$0     | 56.4%<br>NA        | -15.9%<br>NA            | -0.1%<br>-100.0% |
| 21250          | Students                                          | Health Services - Nurse Services                                                                           | \$0<br>\$20,589      | ۶۵<br>\$37,942       | \$38,495<br>\$40,424  | ۶۵<br>\$40,482      | 96.6%              | 6.7%                    | 0.1%             |
| 21340          | Students                                          | Health Services - Other Health Services                                                                    | \$20,389<br>\$485    | \$57,942<br>\$568    | \$40,424<br>\$625     | \$40,462<br>\$434   | -10.4%             | -23.6%                  | -30.6%           |
| 21390          | Students                                          | Psychological Services - Psychological Testing                                                             | \$485<br>\$7,375     | \$508<br>\$6,500     | \$625<br>\$12,466     | \$434<br>\$12,466   | -10.4%<br>69.0%    | -23.6%<br>91.8%         | -30.6%           |
| 21420          | Students                                          | Occ. Therapy Related Services - Occ. Therapy Services                                                      | \$7,373<br>\$0       | \$0,300<br>\$12,713  | \$12,466              | \$12,466<br>\$9,477 | 09.0%<br>NA        | -25.5%                  | 0.0%             |
| 21720          | Students                                          | Physical Therapy Services - Physical Therapy Services                                                      | \$0<br>\$0           | \$3,965              | \$5,409<br>\$5,980    | \$3,477<br>\$7,469  | NA<br>NA           | -23.3 <i>%</i><br>88.4% | 24.9%            |
| 21720          | Students                                          | Special Ed. Administration - Service Area Direction                                                        | \$37,955             | \$5,903<br>\$59,820  | \$3,980<br>\$74,017   | \$80,419            | 111.9%             | 34.4%                   | 8.6%             |
| 21810          | Students                                          | Special Ed. Administration - Service Area Direction  Special Ed. Administration - Other Special Ed. Admin. | \$6,271              | \$59,820<br>\$0      | \$74,017<br>\$0       | \$80,419            | -100.0%            | NA                      | NA               |
| 1-1000         | Stauchts                                          | Special Ed. Mathinistration - Other Special Ed. Adillin.                                                   | 70,271               | Ç                    | Ų                     | γU                  | 100.070            | INA                     | 1117             |