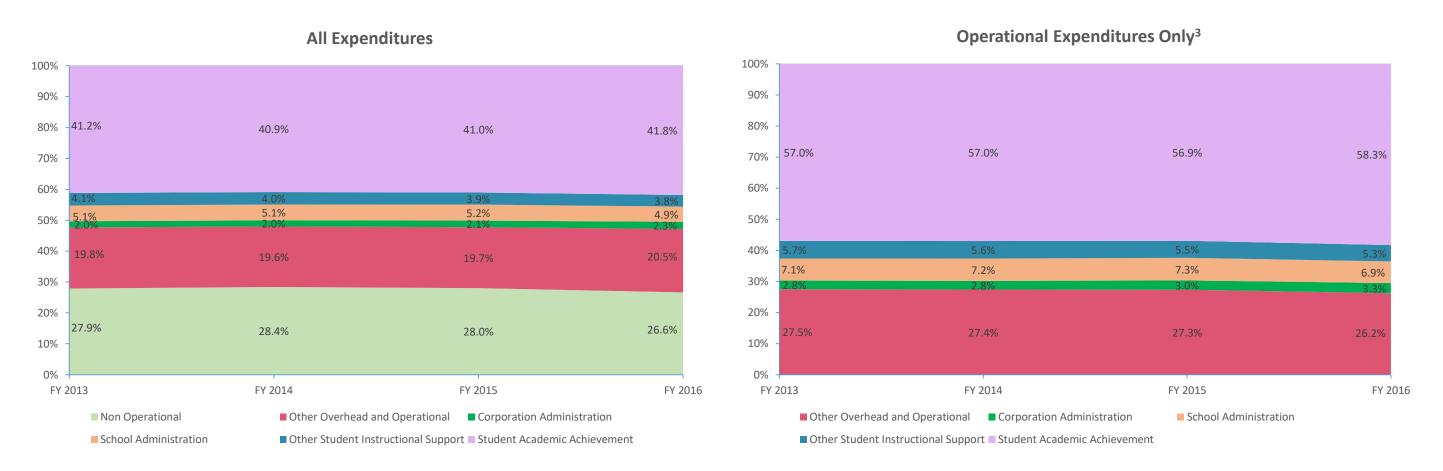

| Instructional Expenditures    |                      |            |                      |            |              |            |              |            |              |            |              |            |  |
|-------------------------------|----------------------|------------|----------------------|------------|--------------|------------|--------------|------------|--------------|------------|--------------|------------|--|
|                               | FY 2006 <sup>1</sup> |            | FY 2009 <sup>2</sup> |            | FY 2013      |            | FY 2014      |            | FY 2015      |            | FY 2016      |            |  |
| Expenditure Type              | Amount               | % of Total | Amount               | % of Total | Amount       | % of Total | Amount       | % of Total | Amount       | % of Total | Amount       | % of Total |  |
| Student Academic Achievement  | \$27,902,997         | 40.4%      | \$37,863,010         | 39.0%      | \$38,352,928 | 41.2%      | \$37,946,074 | 40.9%      | \$39,974,116 | 41.0%      | \$42,979,011 | 41.8%      |  |
| Student Instructional Support | \$4,630,722          | 6.7%       | \$7,629,319          | 7.9%       | \$8,518,355  | 9.1%       | \$8,507,518  | 9.2%       | \$8,872,204  | 9.1%       | \$8,916,352  | 8.7%       |  |
| Total                         | \$32,533,719         | 47.1%      | \$45,492,329         | 46.8%      | \$46,871,283 | 50.3%      | \$46,453,592 | 50.0%      | \$48,846,320 | 50.1%      | \$51,895,363 | 50.5%      |  |

| Non Instructional Expenditures |                      |            |                      |            |              |            |              |            |              |            |               |            |
|--------------------------------|----------------------|------------|----------------------|------------|--------------|------------|--------------|------------|--------------|------------|---------------|------------|
|                                | FY 2006 <sup>1</sup> |            | FY 2009 <sup>2</sup> |            | FY 2013      |            | FY 2014      |            | FY 2015      |            | FY 2016       |            |
| Expenditure Type               | Amount               | % of Total | Amount               | % of Total | Amount       | % of Total | Amount       | % of Total | Amount       | % of Total | Amount        | % of Total |
| Overhead and Operational       | \$19,332,298         | 28.0%      | \$23,625,695         | 24.3%      | \$20,282,377 | 21.8%      | \$20,030,149 | 21.6%      | \$21,300,242 | 21.9%      | \$23,482,683  | 22.9%      |
| Non Operational                | \$17,147,890         | 24.8%      | \$28,026,622         | 28.9%      | \$25,979,857 | 27.9%      | \$26,355,891 | 28.4%      | \$27,306,923 | 28.0%      | \$27,370,540  | 26.6%      |
| Not Categorized                | \$0                  | 0.0%       | \$0                  | 0.0%       | \$0          | 0.0%       | \$0          | 0.0%       | \$0          | 0.0%       | \$0           | 0.0%       |
| Total                          | \$36,480,188         | 52.9%      | \$51,652,317         | 53.2%      | \$46,262,235 | 49.7%      | \$46,386,041 | 50.0%      | \$48,607,165 | 49.9%      | \$50,853,224  | 49.5%      |
|                                |                      |            |                      |            |              |            |              |            |              |            |               |            |
| Grand Total                    | \$69,013,907         |            | \$97,144,646         |            | \$93,133,517 |            | \$92,839,632 |            | \$97,453,486 |            | \$102,748,586 |            |