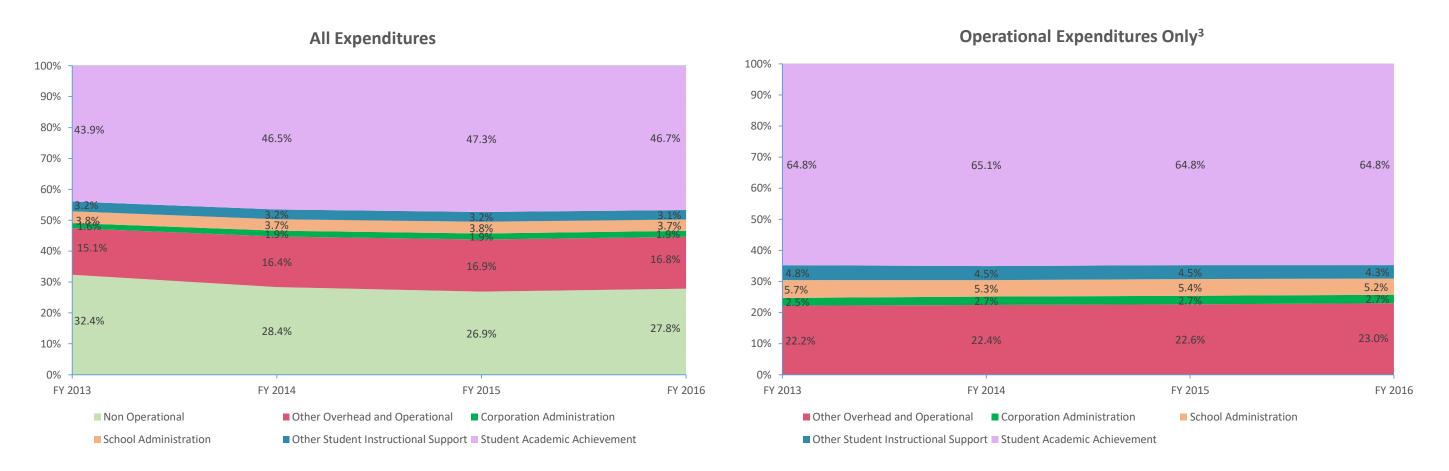

|                               |                      |            |                      |            | Instructional Expe | nditures   |              |            |              |            |              |            |
|-------------------------------|----------------------|------------|----------------------|------------|--------------------|------------|--------------|------------|--------------|------------|--------------|------------|
|                               | FY 2006 <sup>1</sup> |            | FY 2009 <sup>2</sup> |            | FY 2013            |            | FY 2014      |            | FY 2015      |            | FY 2016      |            |
| Expenditure Type              | Amount               | % of Total | Amount               | % of Total | Amount             | % of Total | Amount       | % of Total | Amount       | % of Total | Amount       | % of Total |
| Student Academic Achievement  | \$31,208,519         | 43.1%      | \$39,104,166         | 45.2%      | \$36,677,478       | 43.9%      | \$38,516,433 | 46.5%      | \$41,537,570 | 47.3%      | \$43,103,032 | 46.7%      |
| Student Instructional Support | \$4,219,717          | 5.8%       | \$5,763,394          | 6.7%       | \$5,819,800        | 7.0%       | \$5,685,971  | 6.9%       | \$6,114,826  | 7.0%       | \$6,217,536  | 6.7%       |
| Total                         | \$35,428,235         | 48.9%      | \$44,867,560         | 51.9%      | \$42,497,278       | 50.9%      | \$44,202,403 | 53.4%      | \$47,652,396 | 54.3%      | \$49,320,568 | 53.4%      |

|                          |                                                      |       |                      | ı          | lon Instructional Ex | penditures |              |            |              |            |              |       |
|--------------------------|------------------------------------------------------|-------|----------------------|------------|----------------------|------------|--------------|------------|--------------|------------|--------------|-------|
|                          | FY 2006 <sup>1</sup>                                 |       | FY 2009 <sup>2</sup> |            | FY 2013              |            | FY 2014      |            | FY 2015      |            | FY 2016      |       |
| Expenditure Type         | Expenditure Type Amount % of Total Amount % of Total |       | Amount               | % of Total | Amount               | % of Total | Amount       | % of Total | Amount       | % of Total |              |       |
| Overhead and Operational | \$13,839,633                                         | 19.1% | \$15,159,622         | 17.5%      | \$13,971,198         | 16.7%      | \$15,118,071 | 18.3%      | \$16,507,996 | 18.8%      | \$17,297,177 | 18.7% |
| Non Operational          | \$23,161,037                                         | 32.0% | \$26,441,254         | 30.6%      | \$27,005,702         | 32.4%      | \$23,484,861 | 28.4%      | \$23,602,171 | 26.9%      | \$25,698,901 | 27.8% |
| Not Categorized          | \$0                                                  | 0.0%  | \$0                  | 0.0%       | \$0                  | 0.0%       | \$0          | 0.0%       | \$0          | 0.0%       | \$0          | 0.0%  |
| Total                    | \$37,000,670                                         | 51.1% | \$41,600,876         | 48.1%      | \$40,976,900         | 49.1%      | \$38,602,932 | 46.6%      | \$40,110,167 | 45.7%      | \$42,996,078 | 46.6% |
|                          |                                                      |       |                      |            |                      |            |              |            |              |            |              |       |
| Grand Total              | \$72,428,905                                         |       | \$86,468,436         |            | \$83,474,178         |            | \$82,805,335 |            | \$87,762,563 |            | \$92,316,646 |       |

Note 1: FY 2006 is included per IC 20-42.5-3-5. The Prorated by Fund accounts are included in the appropriate expenditure category.

Note 2: FY 2009 is included because it is the first year that the State Board of Accounts used the Accounting and Financial Regulatory Reporting Manual that is currently in place.

Note 3: Operational expenditures exclude: Non Operational expenditure type, Property object codes, and Adult/Continuing Education accounts.

|         |                                                   |                                                                                               |              |              |                               |              |         | rcent Chan | _           |
|---------|---------------------------------------------------|-----------------------------------------------------------------------------------------------|--------------|--------------|-------------------------------|--------------|---------|------------|-------------|
|         |                                                   |                                                                                               |              |              |                               |              | 2006 to | 2009 to    | 2015 to     |
| Account |                                                   | Chudant Asadamis Ashiananant                                                                  | FY 2006      | FY 2009      | FY 2015                       | FY 2016      | 2016    | 2016       | 2016        |
| 11050   | Regular Programs                                  | Student Academic Achievement Full Day Kindergarten                                            | \$136,331    | \$586,176    | \$1,937,232                   | \$1,834,503  | 1245.6% | 213.0%     | -5.3%       |
| 11100   | Regular Programs                                  | Elementary                                                                                    | \$7,604,093  | \$10,978,677 | \$1,937,232                   | \$1,834,303  | 61.3%   | 11.7%      | 5.3%        |
| 11200   | Regular Programs                                  | Middle/Junior High                                                                            | \$3,599,870  | \$6,805,957  | \$5,820,171                   | \$5,982,899  | 66.2%   | -12.1%     | 2.8%        |
| 11300   | Regular Programs                                  | High School                                                                                   | \$4,606,634  | \$6,337,032  | \$7,842,135                   | \$8,455,237  | 83.5%   | 33.4%      | 7.8%        |
| 11355   | Regular Programs                                  | High School - Acad. Honors High Ability Students                                              | \$151,796    | \$817,524    | \$257,124                     | \$259,206    | 70.8%   | -68.3%     | 0.8%        |
| 11430   | Regular Programs                                  | Vocational Education - Distributive Education                                                 | \$66,642     | \$74,397     | \$77,933                      | \$78,157     | 17.3%   | 5.1%       | 0.3%        |
| 11450   | Regular Programs                                  | Vocational Education - Distributive Education  Vocational Education - Consumer and Homemaking | \$71,551     | \$198,151    | \$180,437                     | \$185,240    | 158.9%  | -6.5%      | 2.7%        |
| 11470   | Regular Programs                                  | Vocational Education - Business Education                                                     | \$783        | \$150,151    | \$100, <del>4</del> 37<br>\$0 | \$105,240    | -100.0% | NA         | 2.770<br>NA |
| 11590   | Regular Programs                                  | Vocational Education - Other Vocational Ed. Programs                                          | \$0          | \$136,126    | \$20,411                      | \$10,152     | NA      | -92.5%     | -50.3%      |
| 11630   | Regular Programs                                  | Alternative Education Programs - High School                                                  | \$631,611    | \$507,887    | \$796,267                     | \$765,528    | 21.2%   | 50.7%      | -3.9%       |
| 11910   | Regular Programs                                  | Other Regular Programs - Competency Testing                                                   | \$70,012     | \$212,711    | \$125,681                     | \$142,497    | 103.5%  | -33.0%     | 13.4%       |
| 12110   | Special Programs                                  | Gifted and Talented - Gifted And Talented                                                     | \$84,706     | \$526,678    | \$758,502                     | \$732,693    | 765.0%  | 39.1%      | -3.4%       |
| 12150   | Special Programs                                  | Gifted and Talented - High Ability Student Programs                                           | \$364,331    | \$1,060,873  | \$1,890,732                   | \$1,841,626  | 405.5%  | 73.6%      | -2.6%       |
| 12210   | Special Programs                                  | Mental Disabilities - Mild Mental Disabilities                                                | \$1,259,387  | \$2,088,849  | \$2,711,672                   | \$2,719,100  | 115.9%  | 30.2%      | 0.3%        |
| 12220   | Special Programs                                  | Mental Disabilities - Moderate Mental Disabilities                                            | \$80,431     | \$85,407     | \$117,118                     | \$130,189    | 61.9%   | 52.4%      | 11.2%       |
| 12320   | Special Programs                                  | Physical Impairment - Multiple Disabilities                                                   | \$124,346    | \$553,901    | \$424,400                     | \$354,222    | 184.9%  | -36.0%     | -16.5%      |
| 12340   | Special Programs                                  | Physical Impairment - Hearing Impairment                                                      | \$0          | \$0          | \$148,460                     | \$94,780     | NA      | NA         | -36.2%      |
| 12350   | Special Programs                                  | Physical Impairment - Homebound                                                               | \$11,375     | \$39,125     | \$27,125                      | \$10,003     | -12.1%  | -74.4%     | -63.1%      |
| 12410   | Special Programs                                  | Emotional Disabilities - Full Time                                                            | \$169,872    | \$222,861    | \$581,796                     | \$705,048    | 315.0%  | 216.4%     | 21.2%       |
| 12510   | Special Programs                                  | Culturally Different - Communication Disorders                                                | \$217,261    | \$404,076    | \$470,876                     | \$442,244    | 103.6%  | 9.4%       | -6.1%       |
| 12610   | Special Programs                                  | Learning Disability                                                                           | \$287,594    | \$20,164     | \$24,248                      | \$35,830     | -87.5%  | 77.7%      | 47.8%       |
| 12810   | Special Programs                                  | Special Education Preschool                                                                   | \$228,405    | \$465,281    | \$513,706                     | \$648,310    | 183.8%  | 39.3%      | 26.2%       |
| 12900   | Special Programs                                  | Other Special Programs                                                                        | \$82,774     | \$308,002    | \$247,020                     | \$245,091    | 196.1%  | -20.4%     | -0.8%       |
| 13100   | Adult/Continuing Education Programs               | Instruction                                                                                   | \$23,846     | \$26,941     | \$0                           | \$0          | -100.0% | -100.0%    | NA          |
| 14100   | Summer School Programs                            | Elementary                                                                                    | \$8,055      | \$106,624    | \$45,861                      | \$48,003     | 496.0%  | -55.0%     | 4.7%        |
| 14200   | Summer School Programs                            | Middle/Junior High School                                                                     | \$2,426      | \$33,181     | \$0                           | \$0          | -100.0% | -100.0%    | NA          |
| 14300   | Summer School Programs                            | High School                                                                                   | \$158,571    | \$129,928    | \$21,994                      | \$24,087     | -84.8%  | -81.5%     | 9.5%        |
| 16100   | Remediation                                       | Remediation Testing                                                                           | \$174,791    | \$131,076    | \$113,553                     | \$97,797     | -44.0%  | -25.4%     | -13.9%      |
| 16200   | Remediation                                       | Preventive Remediation                                                                        | \$133,233    | \$147,688    | \$85,354                      | \$80,189     | -39.8%  | -45.7%     | -6.1%       |
| 17100   | Payments to Other Governmental Units Within State | Transfer Tuition                                                                              | \$0          | \$4,887      | \$1,150                       | \$2,618      | NA      | -46.4%     | 127.6%      |
| 17300   | Payments to Other Governmental Units Within State | Area Vocat. School (Part. Share)                                                              | \$165,171    | \$194,027    | \$344,857                     | \$405,106    | 145.3%  | 108.8%     | 17.5%       |
| 17400   | Payments to Other Governmental Units Within State | Joint Services and Supply - Special Ed.                                                       | \$212,694    | \$174,044    | \$300,808                     | \$304,252    | 43.0%   | 74.8%      | 1.1%        |
| 17600   | Payments to Other Governmental Units Within State | Joint Services and Supply - Other                                                             | \$0          | \$0          | \$34,727                      | \$35,543     | NA      | NA         | 2.4%        |
| 22110   | Instruction                                       | Imp. of Instruction - Service Area Direction                                                  | \$0          | \$0          | \$14,702                      | \$0          | NA      | NA         | -100.0%     |
| 22120   | Instruction                                       | Imp. of Instruction - Instruction and Curriculum Dev.                                         | \$75,528     | \$598,255    | \$408,953                     | \$460,047    | 509.1%  | -23.1%     | 12.5%       |
| 22130   | Instruction                                       | Imp. of Instruction - Instructional Staff Training                                            | \$54,209     | \$51,210     | \$1                           | \$1,327      | -97.6%  | -97.4%     | 204092.3%   |
| 22190   | Instruction                                       | Imp. of Instruction - Other Imp. of Instruct. Services                                        | \$3,392      | \$0          | \$36                          | \$0          | -100.0% | NA         | -100.0%     |
| 22220   | Instruction                                       | Library/Media Services - School Library                                                       | \$808,641    | \$860,967    | \$478,536                     | \$513,702    | -36.5%  | -40.3%     | 7.3%        |
| 22230   | Instruction                                       | Library/Media Services - Audiovisual                                                          | \$24,998     | \$41,215     | \$13,704                      | \$11,984     | -52.1%  | -70.9%     | -12.6%      |
| 22250   | Instruction                                       | Library/Media Services - Computer Assisted Instruc. Services                                  | \$1,695,661  | \$0          | \$0                           | \$0          | -100.0% | NA         | NA          |
| 22290   | Instruction                                       | Library/Media Services - Other Educational Media Services                                     | \$44,566     | \$0          | \$0                           | \$0          | -100.0% | NA         | NA          |
| 22310   | Instruction                                       | Instruc. Related Tech Tech. Service Supervision and Admin.                                    | \$0          | \$1,235,569  | \$1,019,311                   | \$1,040,881  | NA      | -15.8%     | 2.1%        |
| 22360   | Instruction                                       | Instruc. Related Tech Network Support                                                         | \$1,065,359  | \$2,266,578  | \$1,344,809                   | \$816,823    | -23.3%  | -64.0%     | -39.3%      |
| 22370   | Instruction                                       | Instruc. Related Tech Hardware Maintenance and Support                                        | \$0          | \$50         | \$0                           | \$0          | NA      | -100.0%    | NA          |
| 22380   | Instruction                                       | Instruc. Related Tech PD for Instr. Focused Tech. Pers.                                       | \$0          | \$4,652      | <b>\$0</b>                    | \$0          | NA      | -100.0%    | NA          |
| 22900   | Instruction                                       | Other Support Service - Instruct. Staff                                                       | \$0          | \$0          | \$928                         | \$13,175     | NA      | NA         | 1320.4%     |
| 25520   | Central Services                                  | Textbks. for Rent/Resale - Textbks., Workbooks, & Repairs                                     | \$821,660    | \$636,075    | \$645,244                     | \$1,199,860  | 46.0%   | 88.6%      | 86.0%       |
| 25540   | Central Services                                  | Textbks. for Rent/Resale - Other Textbook Rental Service                                      | \$326,223    | \$29,253     | \$17,719                      | \$79,731     | -75.6%  | 172.6%     | 350.0%      |
| 26497   | Category not Specified                            | Teachers Retir. Fund - 07 Acct. Code                                                          | \$1,397,765  | \$0          | \$0                           | \$0          | -100.0% | NA         | NA          |
| 60500   | Category not Specified                            | Debt Service TBR-Transfers ECA Only                                                           | \$0          | \$2,091      | \$23,594                      | \$30,492     | NA      | 1358.1%    | 29.2%       |
|         | Student Academic A                                | •                                                                                             | \$27,046,592 | \$39,104,166 | \$41,537,570                  | \$43,103,032 | 59.4%   | 10.2%      | 3.8%        |
|         |                                                   |                                                                                               |              |              |                               |              |         |            |             |
|         |                                                   | Student Instructional Support                                                                 |              |              |                               |              |         |            |             |
| 21120   | Students                                          | Attend. & Social Work Serv Attendance Services                                                | \$21,412     | \$16,062     | \$30,607                      | \$33,220     | 55.1%   | 106.8%     | 8.5%        |
|         |                                                   |                                                                                               |              |              |                               |              |         |            |             |